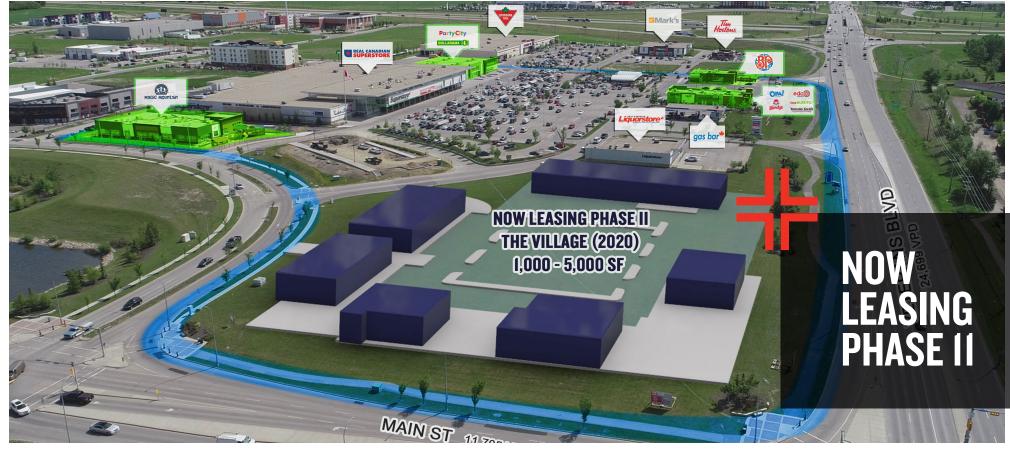

# 1,000 - 5,000 SF

# HWY 2: 40,150 VPD & VETERANS BLVD: 24,699 VPD

PHASE 1: 100% LEASED

**CONTACT LISTINGS AGENT FOR RATES** 

# PHASE 2: FALL 2020 POSSESSION