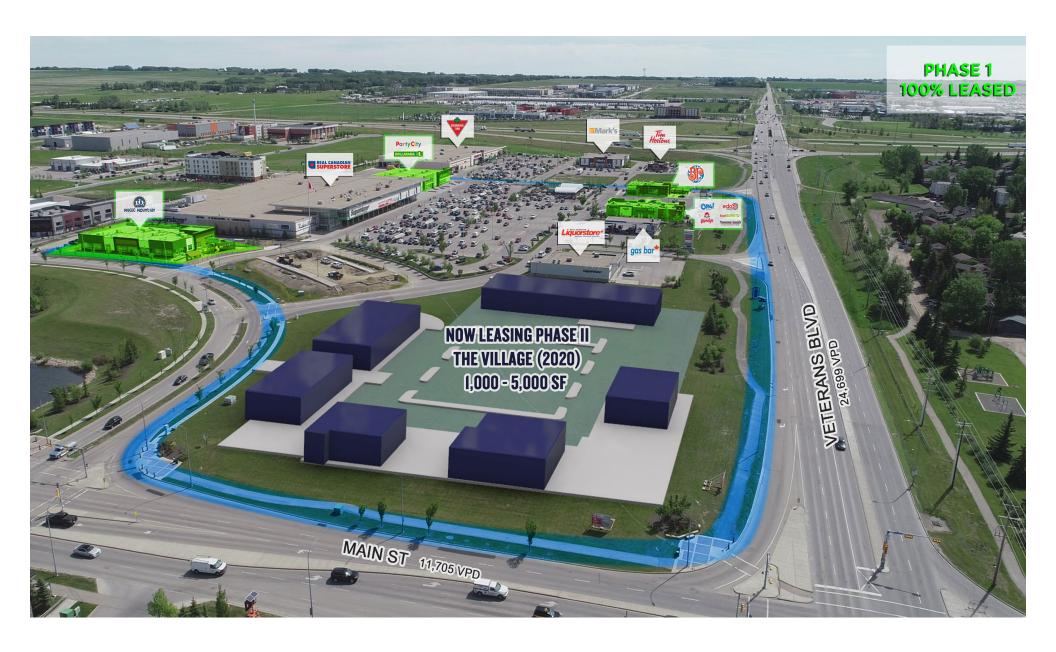

# 1,000 - 5,000 SF

# HWY 2: 40,150 VPD & VETERANS BLVD: 24,699 VPD

PHASE 1: 100% LEASED

**CONTACT LISTINGS AGENT FOR RATES** 

# PHASE 2: FALL 2020 POSSESSION