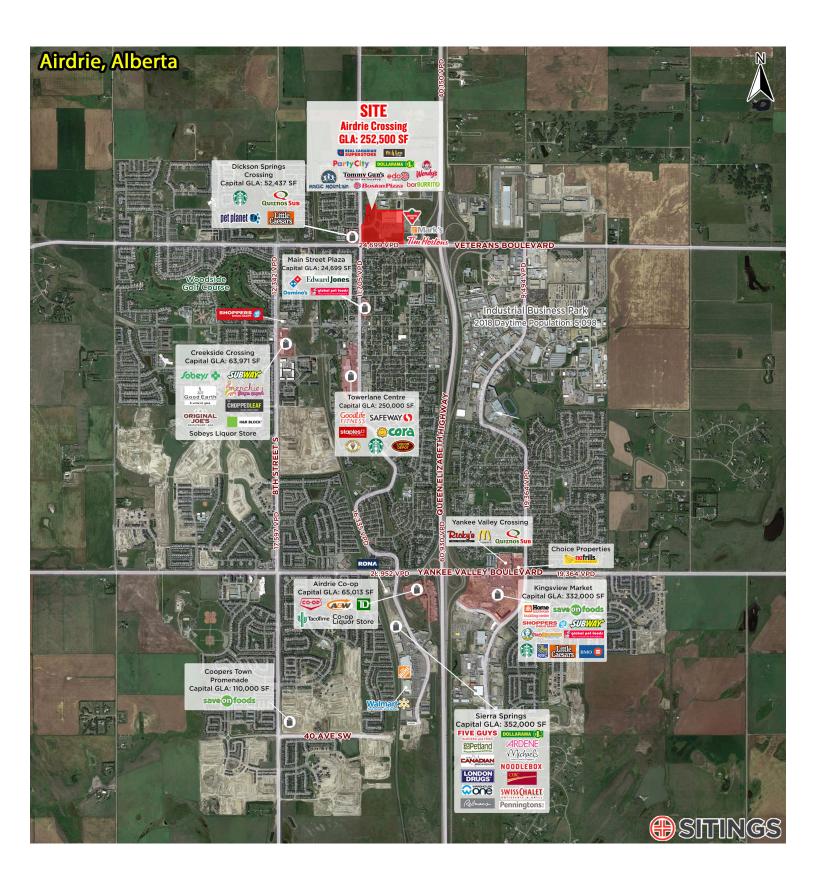

# PROJECT SUMMARY

Airdrie Crossing is strategically located on the NW corner of Hwy 2 and Veterans Blvd interchange in Airdrie, AB. The location gives it a unique position in the marketplace with excellent access to the overall trade area as well as within close proximity to the employment centre in the north east which is home to Costco Distribution Centre and Trans Canada Turbines. The proposed development will add approximately 90,000 SF of retail space to the already existing Real Canadian Superstore (152,500 SF) and neighbouring Canadian Tire, Marks Work Warehouse and Tim Hortons (88,300 SF) anchored site.

# HWY 2: 40,150 VPD & VETERANS BLVD: 24,699 VPD

PHASE 1: 100% LEASED

**CONTACT LISTINGS AGENT FOR RATES** 

# PHASE 2: FALL 2020 POSSESSION

# **DEMOGRAPHICS**

|                             | ЗКМ       | 5KM       | CMA       | TRADE AREA |
|-----------------------------|-----------|-----------|-----------|------------|
| 2020 POPULATION             | 39,640    | 70,365    | 77,445    | 109,845    |
| 2025 POPULATION PROJECTIONS | 44,108    | 80,008    | 88,422    | 123,548    |
| 2020 AVERAGE HH INCOME      | \$109,535 | \$116,585 | \$121,116 | \$119,435  |