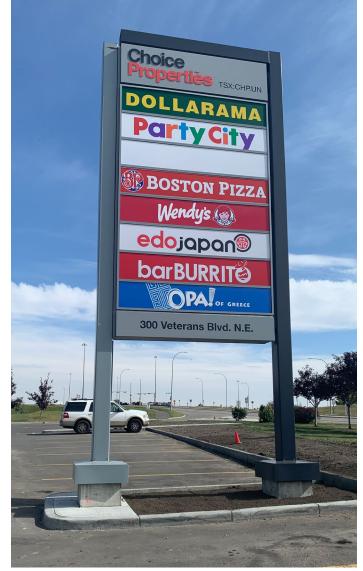

: FALL 2020 POSSESSION

### **EXISTING TENANTS**



























# **DEMOGRAPHICS**

|                             | ЗКМ       | 5KM       | CMA       | TRADE AREA |
|-----------------------------|-----------|-----------|-----------|------------|
| 2020 POPULATION             | 39,640    | 70,365    | 77,445    | 109,845    |
| 2025 POPULATION PROJECTIONS | 44,108    | 80,008    | 88,422    | 123,548    |
| 2020 AVERAGE HH INCOME      | \$109,535 | \$116,585 | \$121,116 | \$119,435  |

## **CONTACT**

#### **DAN CLARK**

Personal Real Estate Corporation Sitings Realty Ltd

604.628.2577 dan@sitings.ca

#### STEFAN SAFRATA

Personal Real Estate Corporation Sitings Realty Ltd

604.628.2583 stefan@sitings.ca















#### Tenant Pictures













#### **Tenant Pictures**