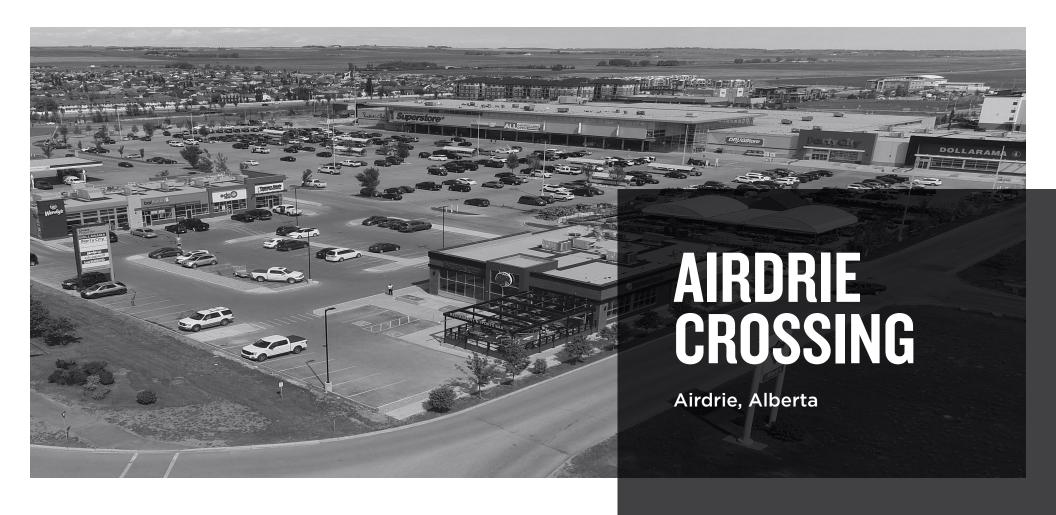

# PROJECT SUMMARY

Airdrie Crossing is strategically located on the NW corner of Hwy 2 and Veterans Blvd interchange in Airdrie, AB. The location gives it a unique position in the marketplace with excellent access to the overall trade area as well as within close proximity to the employment centre in the north east which is home to Costco Distribution Centre and Trans Canada Turbines. The proposed development will add approximately 90,000 SF of retail space to the already existing Real Canadian Superstore (152,500 SF) and neighbouring Canadian Tire, Marks Work Warehouse and Tim Hortons (88,300 SF) anchored site.