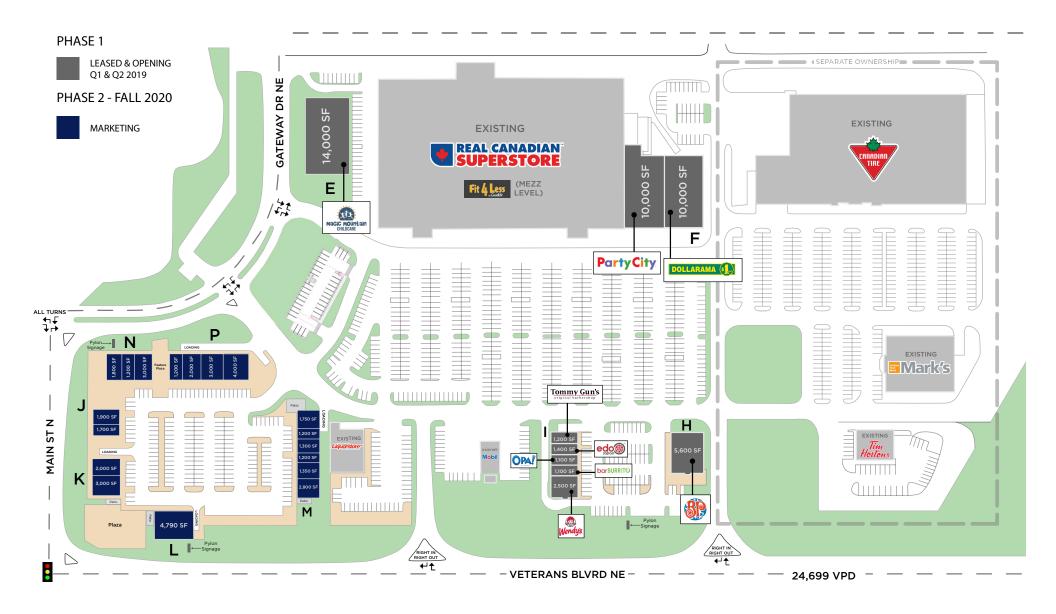

PHASE 1: 100% LEASED

**CONTACT LISTINGS AGENT FOR RATES** 

# PHASE 2: FALL 2020 POSSESSION

### **EXISTING TENANTS**



























# **DEMOGRAPHICS**

|                             | ЗКМ       | 5KM       | CMA       | TRADE AREA |
|-----------------------------|-----------|-----------|-----------|------------|
| 2020 POPULATION             | 39,640    | 70,365    | 77,445    | 109,845    |
| 2025 POPULATION PROJECTIONS | 44,108    | 80,008    | 88,422    | 123,548    |
| 2020 AVERAGE HH INCOME      | \$109,535 | \$116,585 | \$121,116 | \$119,435  |

## **CONTACT**

#### **DAN CLARK**

Personal Real Estate Corporation Sitings Realty Ltd

604.628.2577 dan@sitings.ca

#### STEFAN SAFRATA

Personal Real Estate Corporation Sitings Realty Ltd

604.628.2583 stefan@sitings.ca















#### Tenant Pictures













#### **Tenant Pictures**