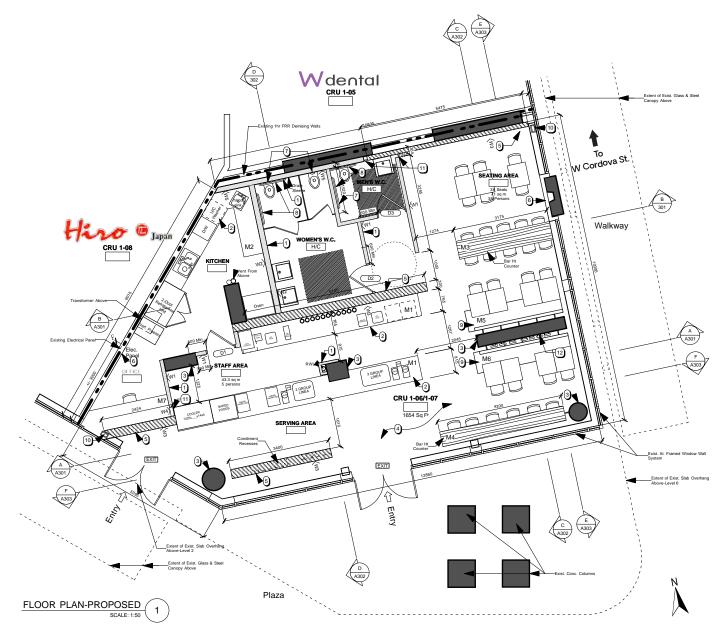

# FLOOR PLAN - 1,654 SF

This document/email has been prepared by Sitings Realty Ltd. for advertising and general information only. Although information contained herein is from sources we believe reliable, Sitings Realty Ltd. makes no guarantees, representations or warranties of any kind, expressed or implied, regarding the information including, but not limited to, warranties of content, accuracy and reliability. This document/email is subject to errors and amissions and any interested party should undertake their own inquiries as to the accuracy of the information. Sitings Realty Ltd. excludes unequivocally all inferred or implied terms, conditions and warranties arising out of this document and excludes all lability. For loss and damages arising there from. All areas, measurements and dimension herein are approximate, interested parties/tenant are to verify measurements if important to them. This document/email is not an inducement representation.

128 W Cordova St, Vancouver BC