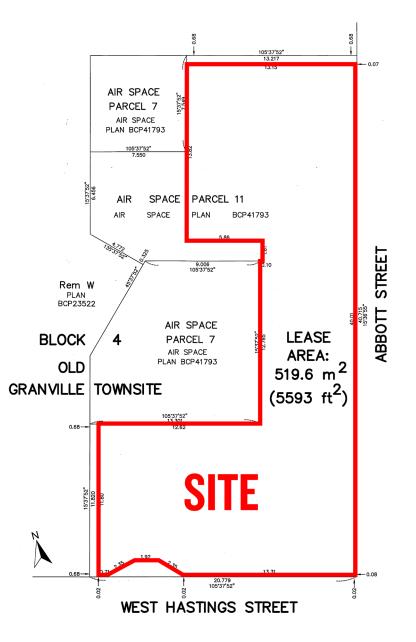

# DETAILS

| ♣ Size: 1,654 SF Size: 5,593 SF                                                                    | <ul> <li>♣ Additional Rent:</li> <li>1,654 SF space: \$15.92 PSF (2024 est.)</li> <li>5,593 SF space: \$15.60 PSF (2024 est.)</li> </ul> |
|----------------------------------------------------------------------------------------------------|------------------------------------------------------------------------------------------------------------------------------------------|
| Parking: Street Parking & 538 Parking Stalls in<br>Multi-Level, Above Ground Parkade Across Street | + Contact Listing Agents for Rates                                                                                                       |
| Available: Available immediately                                                                   | VIRTUAL TOUR                                                                                                                             |

### SITE PLAN

This document/email has been prepared by Stings Realty Ltd. for advertising and general information only. Although information contained herein is from sources we believe reliable, Stings Realty Ltd. makes on guarantees, representations or waranties of any kind, expressed or implied, regarding the information including, but not limited to, waranties of content, accuracy and reliability. This document/email is subject to errors and omissions and any interested party should undertake their own inquiries as to the accuracy of the information. Stings Realty Ltd. excludes unequivocally all inferred or implied terms, conditions and waranties arising out of this document termate acculates all liability. This document termation including and accuracy and reliability. This document termation including and accuracy and reliability. This document termation including and excludes all liability for loss and damages arising there from. All areas, measurements and dimension herein are approximate, interested parties/trenant are to verify measurements. This program the accuracy and reliability. This document/emails is not an inducement representation.