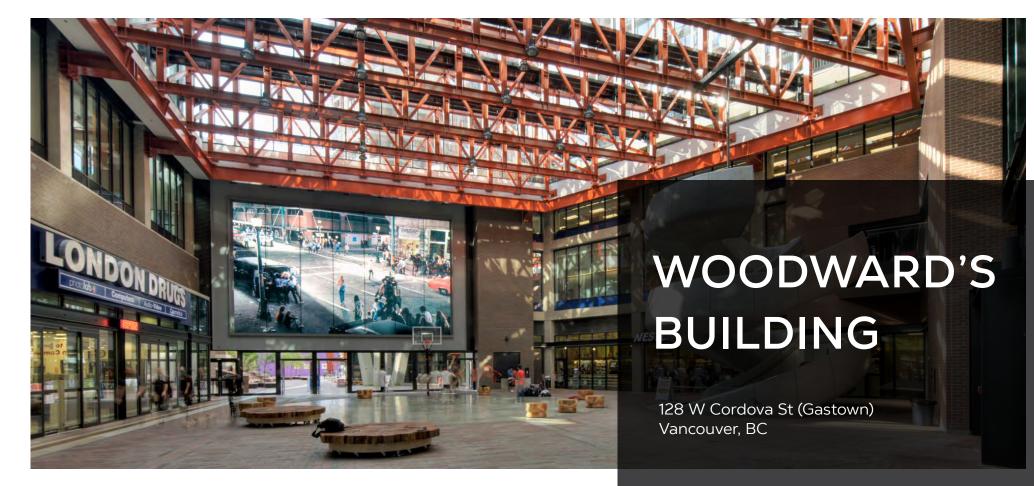

# PROJECT SUMMARY

The iconic Woodward's building is located in Gastown, one of Vancouver's most recognizable and eclectic neighbourhoods known for its Victorian-styled buildings, rich history, and cobblestone side walks. This historic neighbourhood is home to some of the Lower Mainland's trendiest retailers and is an indisputable tourist destination. The Woodward's building is a mixed use project featuring 736 residential units, 50,000 SF of office space and 68,000 SF of retail space. Anchor tenants include Nesters Market, London Drugs, SFU (Vancouver) Campus, and TD Bank. This site acts as a community hub, featuring a 12,000 SF public atrium which holds several monthly events.

#### WOODWARD'S BUILDING 128 W Cordova St, Vancouver BC