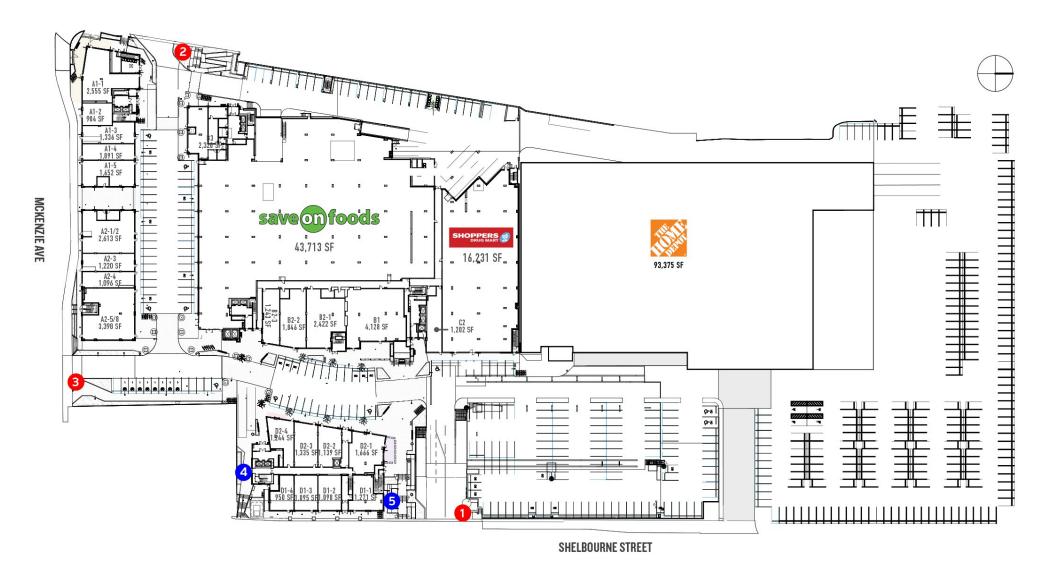

## **PYLON & MONUMENT SIGNS LOCATIONS**

## PYLONS - 1,2 AND 3

## **MONUMENTS** - 4 AND 5

21,800 Students (Undergraduate & Graduate)

4,851 employees, including 900 full time faculty members

Top-ranked university in Canada, across all sciences, for international research collaboration (Leiden)