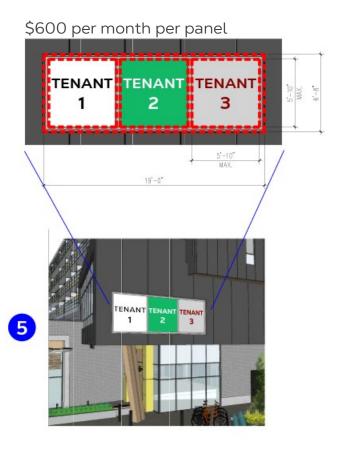

3 KM      | 5 KM      | 5 MIN     | 10 MIN    |
|-------------------------|-----------|-----------|-----------|-----------|-----------|
| 2024 Population         | 12,670    | 59,821    | 152,174   | 40,511    | 165,582   |
| 2024 Daytime Population | 10,213    | 48,235    | 152,371   | 32,274    | 166,313   |
| 2024 Avg HH Income      | \$112,511 | \$127,508 | \$121,957 | \$123,465 | \$122,523 |



#### **DAN CLARK**

Personal Real Estate Corporation Sitings Realty Ltd

604.628.2577 dan@sitings.ca















## SITE PLAN



#### RETAIL LEVEL PLAN

















**DOWNLOAD FLOOR PLANS** 

## SECOND FLOOR SITE PLAN









PARKADE ACCESS





## UNDERGROUND PARKING PLAN















## **PYLON & MONUMENT SIGNS LOCATIONS**





## PYLONS - 1,2 AND 3



## **MONUMENTS** - 4 AND 5

















21,800 Students (Undergraduate & Graduate)



4,851 employees, including 900 full time faculty members



Top-ranked university in Canada, across all sciences, for international research collaboration (Leiden)



181 family housing units on campus



2,300 single student beds on campus



8 regular transit routes to and from campus







Proposed renderings subject to municipal approvals





Proposed renderings subject to municipal approvals



Proposed renderings subject to municipal approvals



Proposed renderings subject to municipal approvals



Proposed renderings subject to municipal approvals