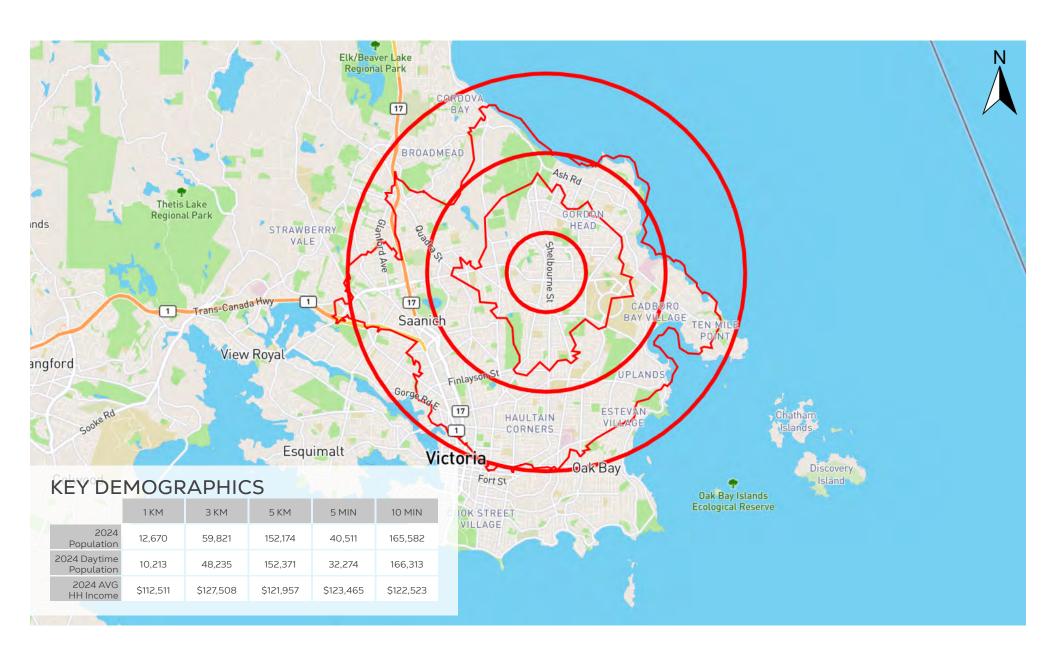

## **DEMOGRAPHICS**

Contact Listing Agent for rates

|                         | 1 KM      | 3 KM      | 5 KM      | 5 MIN     | 10 MIN    |
|-------------------------|-----------|-----------|-----------|-----------|-----------|
| 2024 Population         | 12,670    | 59,821    | 152,174   | 40,511    | 165,582   |
| 2024 Daytime Population | 10,213    | 48,235    | 152,371   | 32,274    | 166,313   |
| 2024 Avg HH Income      | \$112,511 | \$127,508 | \$121,957 | \$123,465 | \$122,523 |