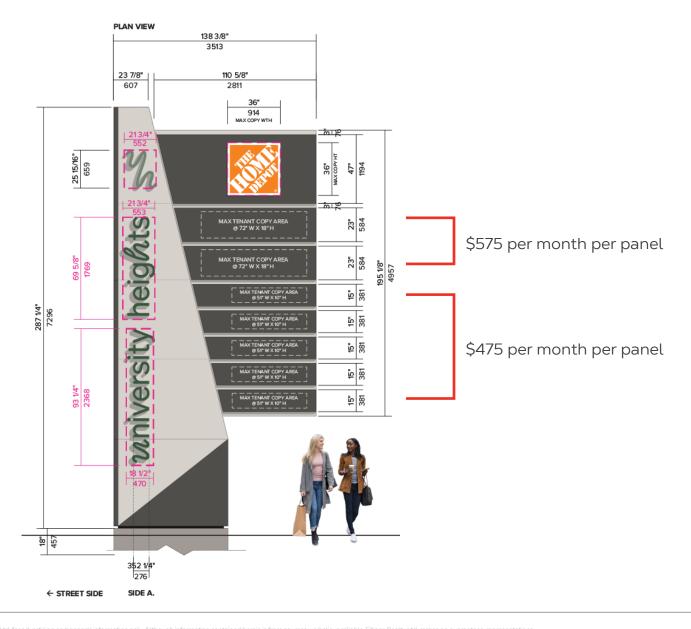

| 1 KM      | 3 KM      | 5 KM      | 5 MIN     | 10 MIN    |
|-------------------------|-----------|-----------|-----------|-----------|-----------|
| 2024 Population         | 12,670    | 59,821    | 152,174   | 40,511    | 165,582   |
| 2024 Daytime Population | 10,213    | 48,235    | 152,371   | 32,274    | 166,313   |
| 2024 Avg HH Income      | \$112,511 | \$127,508 | \$121,957 | \$123,465 | \$122,523 |



#### **DAN CLARK**

Personal Real Estate Corporation Sitings Realty Ltd

604.628.2577 dan@sitings.ca















## SITE PLAN



#### RETAIL LEVEL PLAN

















**DOWNLOAD FLOOR PLANS** 

## SECOND FLOOR SITE PLAN









PARKADE ACCESS





## UNDERGROUND PARKING PLAN















## **PYLON & MONUMENT SIGNS LOCATIONS**





## PYLONS - 1,2 AND 3



## **MONUMENTS** - 4 AND 5

















21,800 Students (Undergraduate & Graduate)



4,851 employees, including 900 full time faculty members



Top-ranked university in Canada, across all sciences, for international research collaboration (Leiden)



181 family housing units on campus



2,300 single student beds on campus



8 regular transit routes to and from campus







Proposed renderings subject to municipal approvals





Proposed renderings subject to municipal approvals



Proposed renderings subject to municipal approvals



Proposed renderings subject to municipal approvals



Proposed renderings subject to municipal approvals