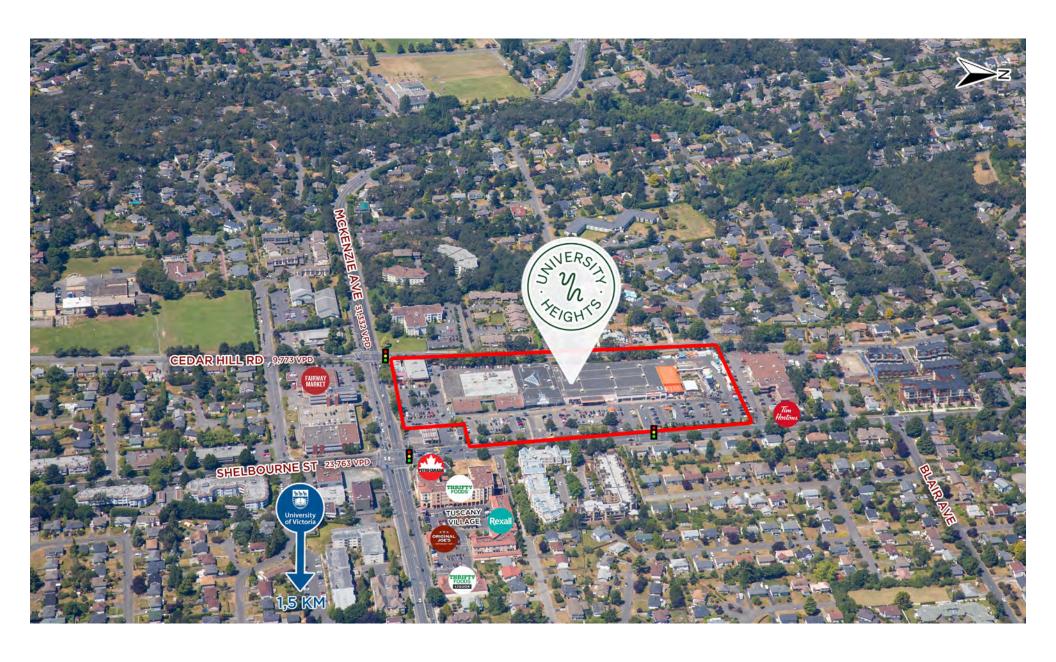

## **PROJECT SUMMARY**

Located in the heart of the District of Saanich, University Heights will deliver a sustainable and inclusive project comprised of a diverse range of housing as well as a revitalized commercial core compromised of shopping essentials that will service the community for many years to come.

- Upon completion University Heights will consist of 196,650 SF of commercial space, consisting of 185,350 SF of retail space and 11,300 SF of office space.
- University Heights is located on the NW corner of Shelbourne St and Mckenzie Avenue which is the busiest intersection in Saanich and a major public transportation route.
- The site is in close proximity to UVIC, and Camosun College adding roughly 40,000 students and associated faculty and staff to the already established and dense trade area.
- Don't miss this opportunity to establish your commercial presence in this underserviced retail node.

Anchored by Save-on-Foods and Home Depot