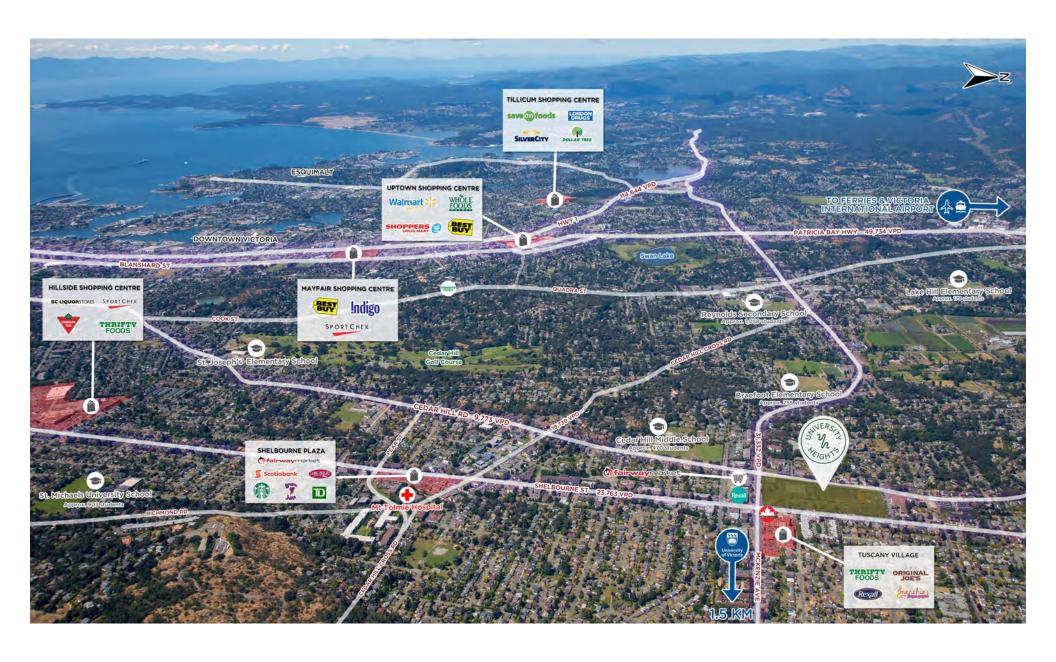

- Upon completion University Heights will consist of 196,650 SF of commercial space, consisting of 185,350 SF of retail space and 11,300 SF of office space.
- University Heights is located on the NW corner of Shelbourne St and Mckenzie Avenue which is the busiest intersection in Saanich and a major public transportation route.
- The site is in close proximity to UVIC, and Camosun College adding roughly 40,000 students and associated faculty and staff to the already established and dense trade area.
- Don't miss this opportunity to establish your commercial presence in this underserviced retail node.

## **DEMOGRAPHICS**

Contact Listing Agent for rates

|                         | 1 KM      | 3 KM      | 5 KM      | 5 MIN     | 10 MIN    |
|-------------------------|-----------|-----------|-----------|-----------|-----------|
| 2024 Population         | 12,670    | 59,821    | 152,174   | 40,511    | 165,582   |
| 2024 Daytime Population | 10,213    | 48,235    | 152,371   | 32,274    | 166,313   |
| 2024 Avg HH Income      | \$112,511 | \$127,508 | \$121,957 | \$123,465 | \$122,523 |

## **MONUMENTS** - 4 AND 5

21,800 Students (Undergraduate & Graduate)

4,851 employees, including 900 full time faculty members

Top-ranked university in Canada, across all sciences, for international research collaboration (Leiden)

181 family housing units on campus

2,300 single student beds on campus

8 regular transit routes to and from campus

Proposed renderings subject to municipal approvals

Proposed renderings subject to municipal approvals