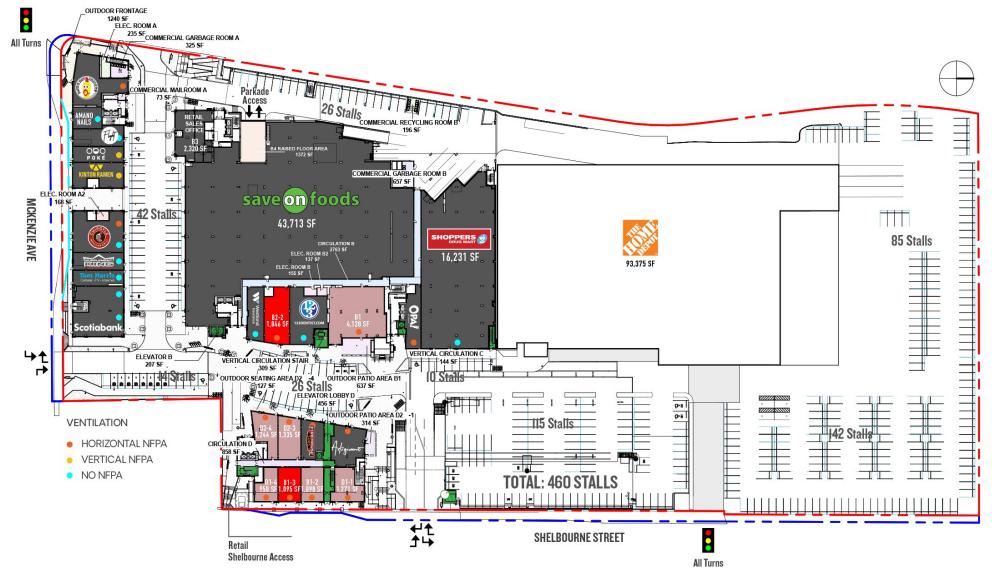

# Retail Space from 1,000-10,000 SF# Total Commercial GLA: 196,650 SF# Office Space from 1,000-11,300 SF# Residential: 593 units# 3.7 stalls/1,000 SF# Parking: 460 Surface Parking Stalls and 224 Underground Parking Stalls

Anchored by Save-on-Foods and Home Depot

## SITE PLAN

#### RETAIL LEVEL PLAN

**DOWNLOAD FLOOR PLANS** 