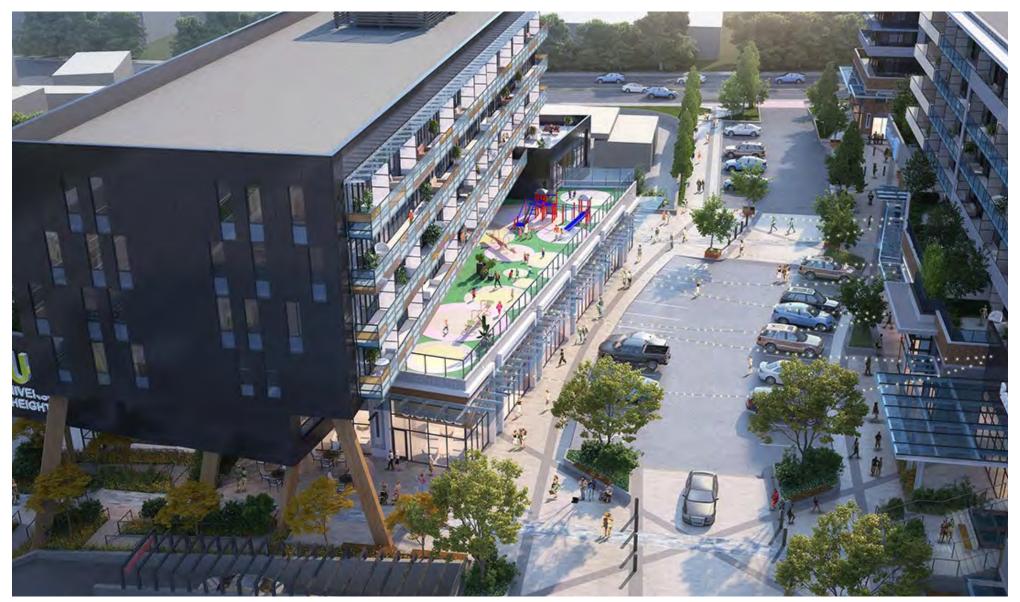

## **PROJECT SUMMARY**

Located in the heart of the District of Saanich, University Heights will deliver a sustainable and inclusive project comprised of a diverse range of housing as well as a revitalized commercial core compromised of shopping essentials that will service the community for many years to come.

- Upon completion University Heights will consist of 196,650 SF of commercial space, consisting of 185,350 SF of retail space and 11,300 SF of office space.
- University Heights is located on the NW corner of Shelbourne St and Mckenzie Avenue which is the busiest intersection in Saanich and a major public transportation route.
- The site is in close proximity to UVIC, and Camosun College adding roughly 40,000 students and associated faculty and staff to the already established and dense trade area.
- Don't miss this opportunity to establish your commercial presence in this underserviced retail node.