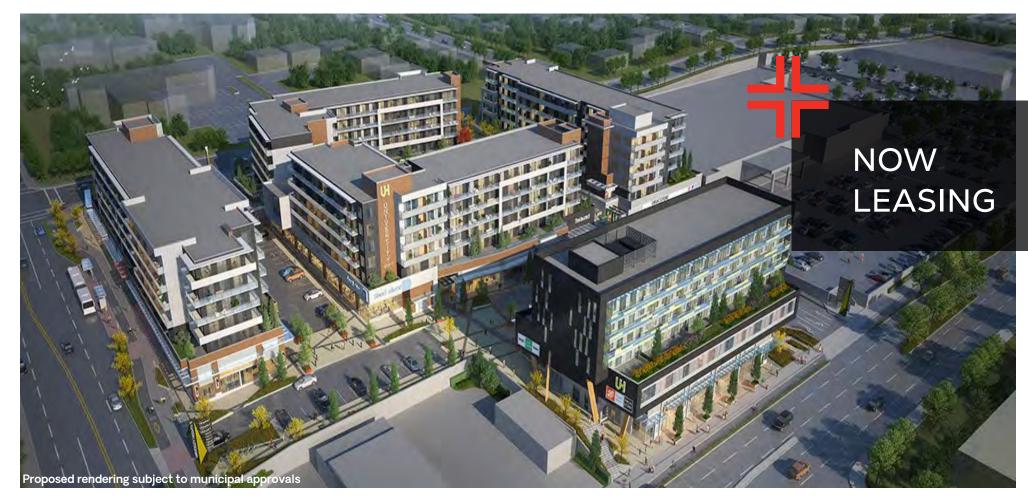

- Upon completion University Heights will consist of 196,650 SF of commercial space, consisting of 185,350 SF of retail space and 11,300 SF of office space.
- University Heights is located on the NW corner of Shelbourne St and Mckenzie Avenue which is the busiest intersection in Saanich and a major public transportation route.
- The site is in close proximity to UVIC, and Camosun College adding roughly 40,000 students and associated faculty and staff to the already established and dense trade area.
- Don't miss this opportunity to establish your commercial presence in this underserviced retail node.

# Retail Space from 1,000-10,000 SF# Total Commercial GLA: 196,650 SF# Office Space from 1,000-11,300 SF# Residential: 593 units# 3.7 stalls/1,000 SF# Parking: 460 Surface Parking Stalls and 224 Underground Parking Stalls

Anchored by Save-on-Foods and Home Depot