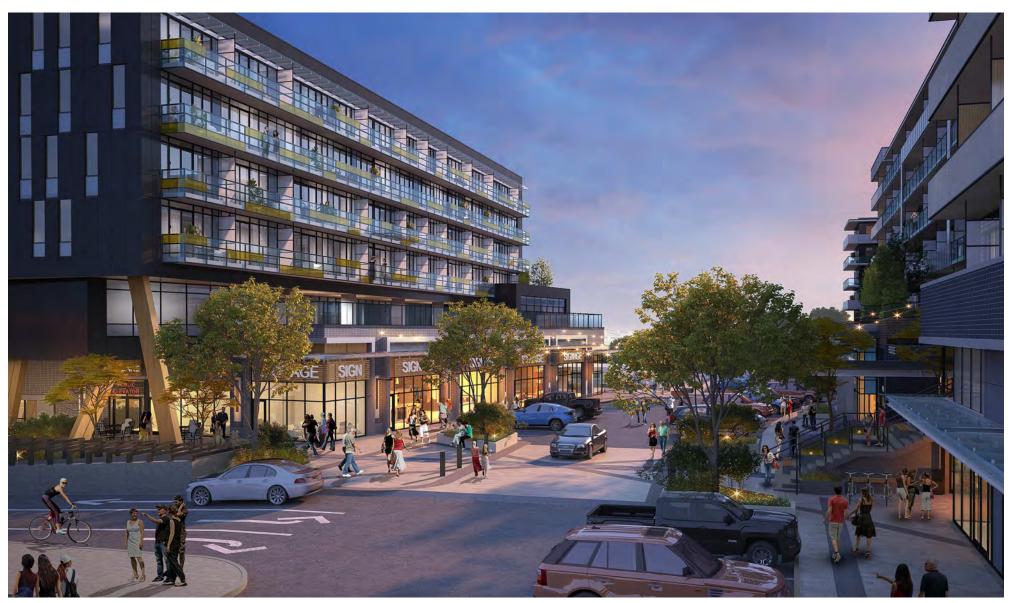

## **PROJECT SUMMARY**

Located in the heart of the District of Saanich, University Heights will deliver a sustainable and inclusive project comprised of a diverse range of housing as well as a revitalized commercial core compromised of shopping essentials that will service the community for many years to come.

- Upon completion University Heights will consist of 196,650 SF of commercial space, consisting of 185,350 SF of retail space and 11,300 SF of office space.
- University Heights is located on the NW corner of Shelbourne St and Mckenzie Avenue which is the busiest intersection in Saanich and a major public transportation route.
- The site is in close proximity to UVIC, and Camosun College adding roughly 40,000 students and associated faculty and staff to the already established and dense trade area.
- Don't miss this opportunity to establish your commercial presence in this underserviced retail node.