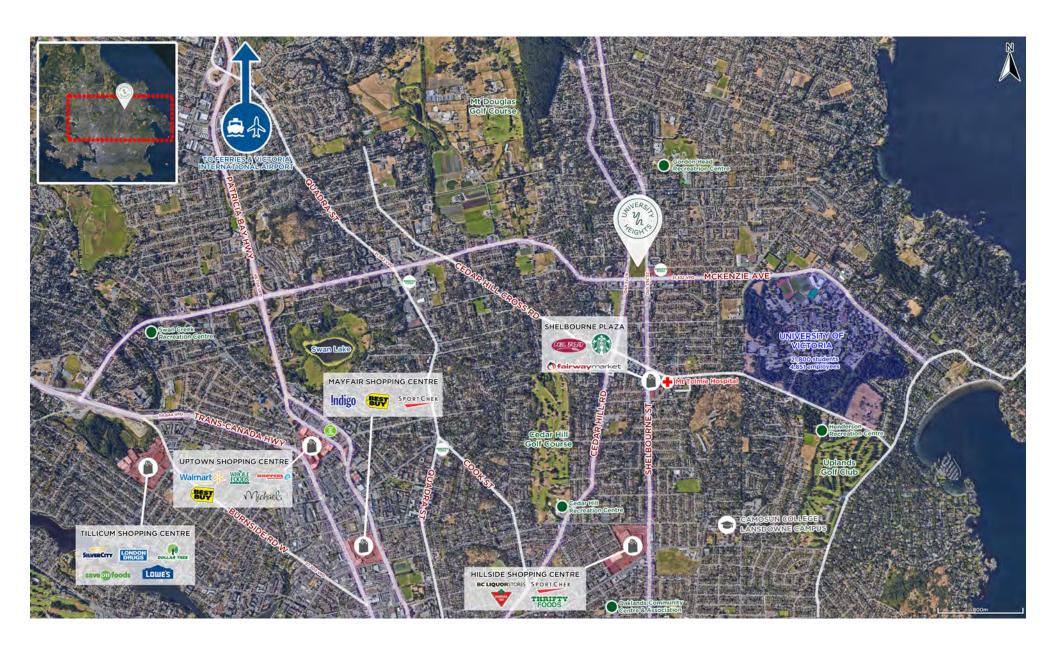

- Upon completion University Heights will consist of 196,650 SF of commercial space, consisting of 185,350 SF of retail space and 11,300 SF of office space.
- University Heights is located on the NW corner of Shelbourne St and Mckenzie Avenue which is the busiest intersection in Saanich and a major public transportation route.
- The site is in close proximity to UVIC, and Camosun College adding roughly 40,000 students and associated faculty and staff to the already established and dense trade area.
- Don't miss this opportunity to establish your commercial presence in this underserviced retail node.

## **DEMOGRAPHICS**

Contact Listing Agent for rates

|                         | 1 KM      | 3 KM      | 5 KM      | 5 MIN     | 10 MIN    |
|-------------------------|-----------|-----------|-----------|-----------|-----------|
| 2024 Population         | 12,670    | 59,821    | 152,174   | 40,511    | 165,582   |
| 2024 Daytime Population | 10,213    | 48,235    | 152,371   | 32,274    | 166,313   |
| 2024 Avg HH Income      | \$112,511 | \$127,508 | \$121,957 | \$123,465 | \$122,523 |

## **MONUMENTS** - 4 AND 5

21,800 Students (Undergraduate & Graduate)

4,851 employees, including 900 full time faculty members

Top-ranked university in Canada, across all sciences, for international research collaboration (Leiden)

181 family housing units on campus

2,300 single student beds on campus

8 regular transit routes to and from campus

Proposed renderings subject to municipal approvals

Proposed renderings subject to municipal approvals