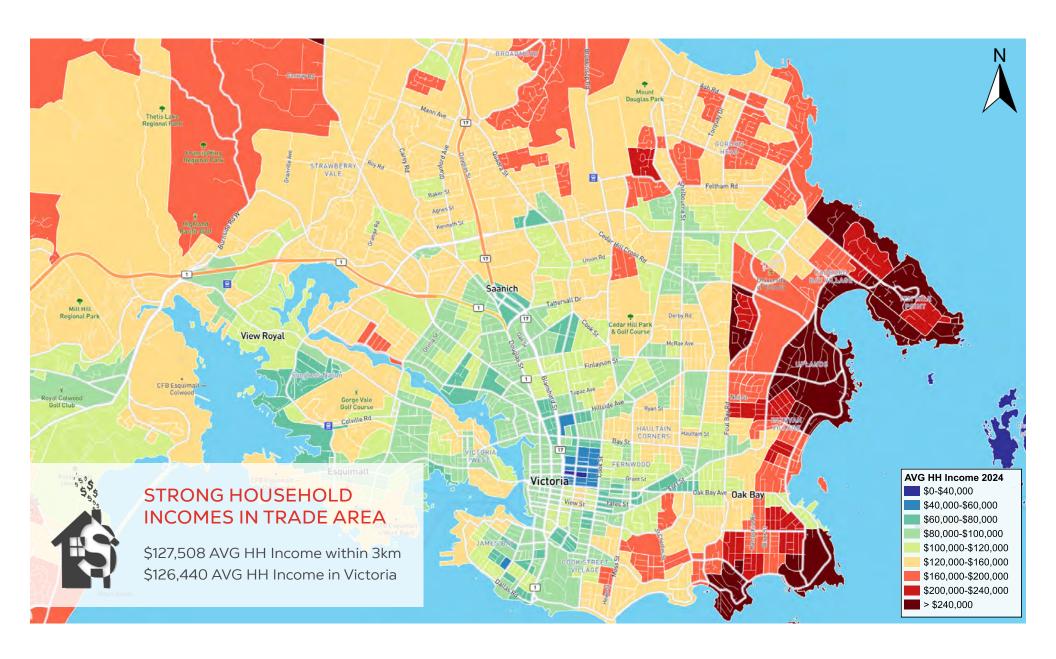

## **DEMOGRAPHICS**

Contact Listing Agent for rates

|                         | 1 KM      | 3 KM      | 5 KM      | 5 MIN     | 10 MIN    |
|-------------------------|-----------|-----------|-----------|-----------|-----------|
| 2024 Population         | 12,670    | 59,821    | 152,174   | 40,511    | 165,582   |
| 2024 Daytime Population | 10,213    | 48,235    | 152,371   | 32,274    | 166,313   |
| 2024 Avg HH Income      | \$112,511 | \$127,508 | \$121,957 | \$123,465 | \$122,523 |