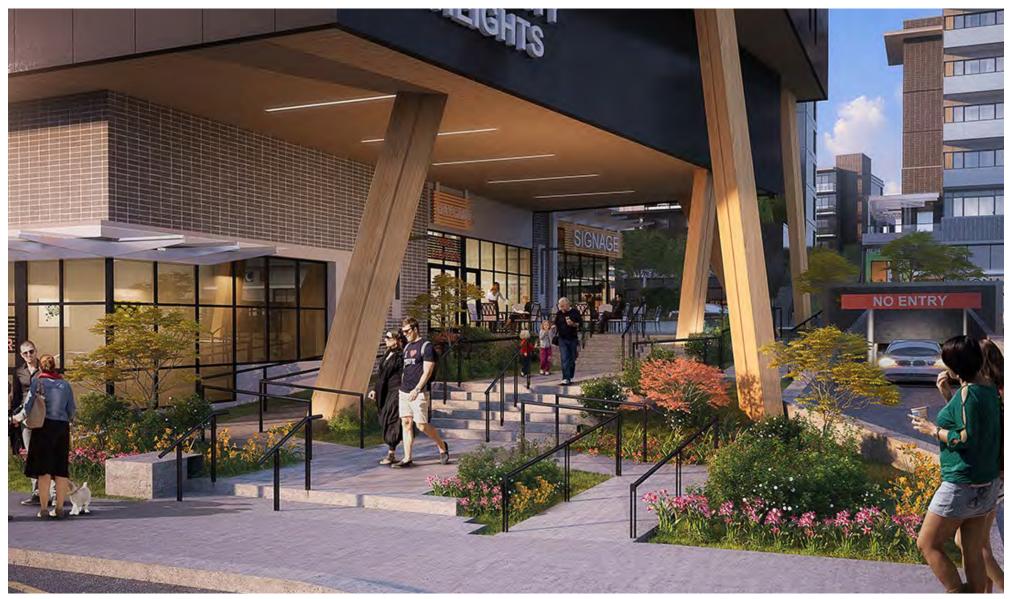

## **PROJECT SUMMARY**

Located in the heart of the District of Saanich, University Heights will deliver a sustainable and inclusive project comprised of a diverse range of housing as well as a revitalized commercial core compromised of shopping essentials that will service the community for many years to come.

- Upon completion University Heights will consist of 196,650 SF of commercial space, consisting of 185,350 SF of retail space and 11,300 SF of office space.
- University Heights is located on the NW corner of Shelbourne St and Mckenzie Avenue which is the busiest intersection in Saanich and a major public transportation route.
- The site is in close proximity to UVIC, and Camosun College adding roughly 40,000 students and associated faculty and staff to the already established and dense trade area.
- Don't miss this opportunity to establish your commercial presence in this underserviced retail node.