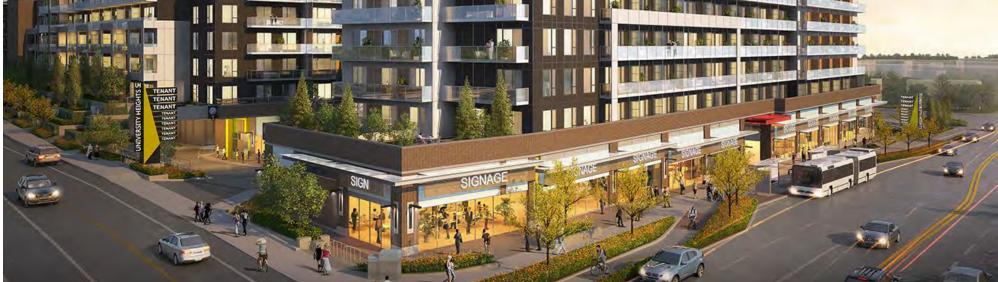

## **PROJECT SUMMARY**

Located in the heart of the District of Saanich, University Heights will deliver a sustainable and inclusive project comprised of a diverse range of housing as well as a revitalized commercial core compromised of shopping essentials that will service the community for many years to come.

- Upon completion University Heights will consist of 196,650 SF of commercial space, consisting of 185,350 SF of retail space and 11,300 SF of office space.
- University Heights is located on the NW corner of Shelbourne St and Mckenzie Avenue which is the busiest intersection in Saanich and a major public transportation route.
- The site is in close proximity to UVIC, and Camosun College adding roughly 40,000 students and associated faculty and staff to the already established and dense trade area.
- Don't miss this opportunity to establish your commercial presence in this underserviced retail node.

181 family housing units on campus

2,300 single student beds on campus

8 regular transit routes to and from campus

Proposed renderings subject to municipal approvals

Proposed renderings subject to municipal approvals