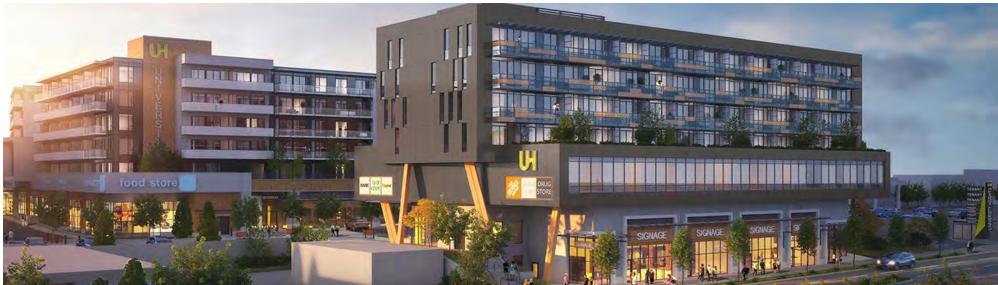

## **PROJECT SUMMARY**

Located in the heart of the District of Saanich, University Heights will deliver a sustainable and inclusive project comprised of a diverse range of housing as well as a revitalized commercial core compromised of shopping essentials that will service the community for many years to come.

- Upon completion University Heights will consist of 196,650 SF of commercial space, consisting of 185,350 SF of retail space and 11,300 SF of office space.
- University Heights is located on the NW corner of Shelbourne St and Mckenzie Avenue which is the busiest intersection in Saanich and a major public transportation route.
- The site is in close proximity to UVIC, and Camosun College adding roughly 40,000 students and associated faculty and staff to the already established and dense trade area.
- Don't miss this opportunity to establish your commercial presence in this underserviced retail node.

Anchored by Save-on-Foods and Home Depot