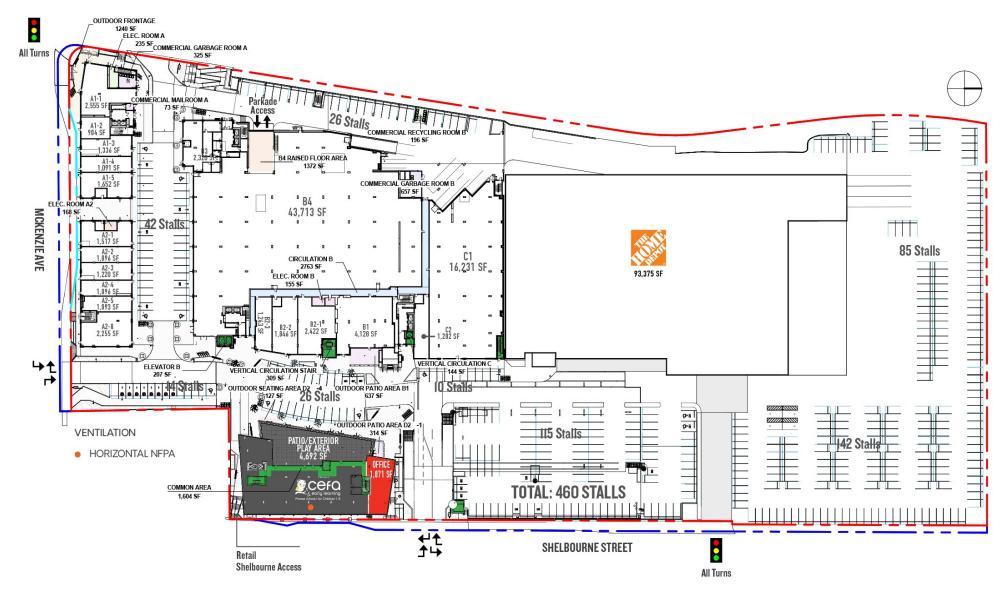

Building C: June 2026

非

# Building D: June 2025 # Building B2: April 2026

## **DEMOGRAPHICS**

Contact Listing Agent for rates

|                         | 1 KM      | 3 KM      | 5 KM      | 5 MIN     | 10 MIN    |
|-------------------------|-----------|-----------|-----------|-----------|-----------|
| 2024 Population         | 12,670    | 59,821    | 152,174   | 40,511    | 165,582   |
| 2024 Daytime Population | 10,213    | 48,235    | 152,371   | 32,274    | 166,313   |
| 2024 Avg HH Income      | \$112,511 | \$127,508 | \$121,957 | \$123,465 | \$122,523 |



#### **DAN CLARK**

Personal Real Estate Corporation Sitings Realty Ltd

604.628.2577 dan@sitings.ca















## SITE PLAN



#### RETAIL LEVEL PLAN

















**DOWNLOAD FLOOR PLANS** 

## SECOND FLOOR SITE PLAN









PARKADE ACCESS





## UNDERGROUND PARKING PLAN















## **PYLON & MONUMENT SIGNS LOCATIONS**





## PYLONS - 1,2 AND 3



## **MONUMENTS** - 4 AND 5

















21,800 Students (Undergraduate & Graduate)



4,851 employees, including 900 full time faculty members



Top-ranked university in Canada, across all sciences, for international research collaboration (Leiden)



181 family housing units on campus



2,300 single student beds on campus



8 regular transit routes to and from campus







Proposed renderings subject to municipal approvals





Proposed renderings subject to municipal approvals



Proposed renderings subject to municipal approvals



Proposed renderings subject to municipal approvals



Proposed renderings subject to municipal approvals