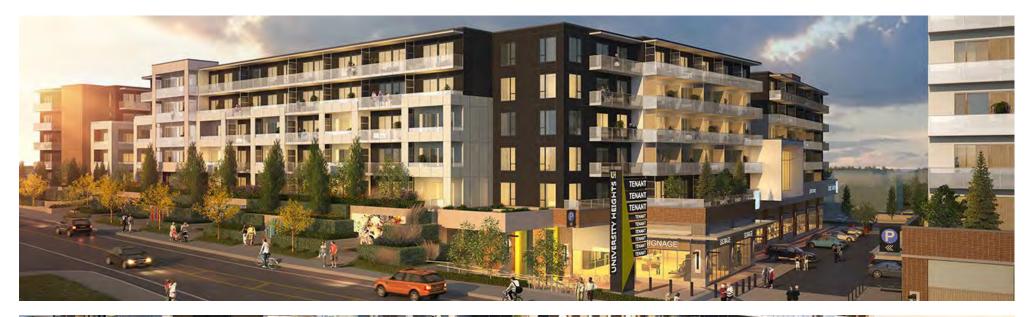

## **PROJECT SUMMARY**

Located in the heart of the District of Saanich, University Heights will deliver a sustainable and inclusive project comprised of a diverse range of housing as well as a revitalized commercial core compromised of shopping essentials that will service the community for many years to come.

- Upon completion University Heights will consist of 196,650 SF of commercial space, consisting of 185,350 SF of retail space and 11,300 SF of office space.
- University Heights is located on the NW corner of Shelbourne St and Mckenzie Avenue which is the busiest intersection in Saanich and a major public transportation route.
- The site is in close proximity to UVIC, and Camosun College adding roughly 40,000 students and associated faculty and staff to the already established and dense trade area.
- Don't miss this opportunity to establish your commercial presence in this underserviced retail node.

181 family housing units on campus

2,300 single student beds on campus

8 regular transit routes to and from campus

Proposed renderings subject to municipal approvals

Proposed renderings subject to municipal approvals