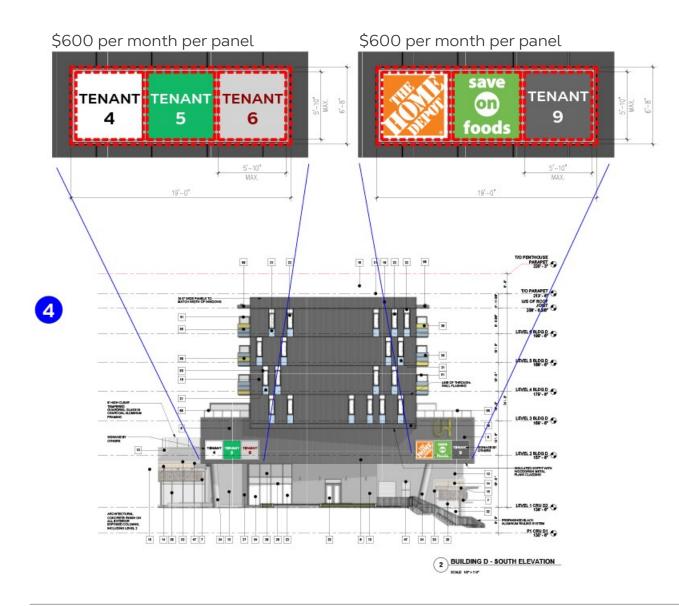

## **PYLON & MONUMENT SIGNS LOCATIONS**

## **MONUMENTS** - 4 AND 5

21,800 Students (Undergraduate & Graduate)

4,851 employees, including 900 full time faculty members

Top-ranked university in Canada, across all sciences, for international research collaboration (Leiden)

Anchored by Save-on-Foods and Home Depot