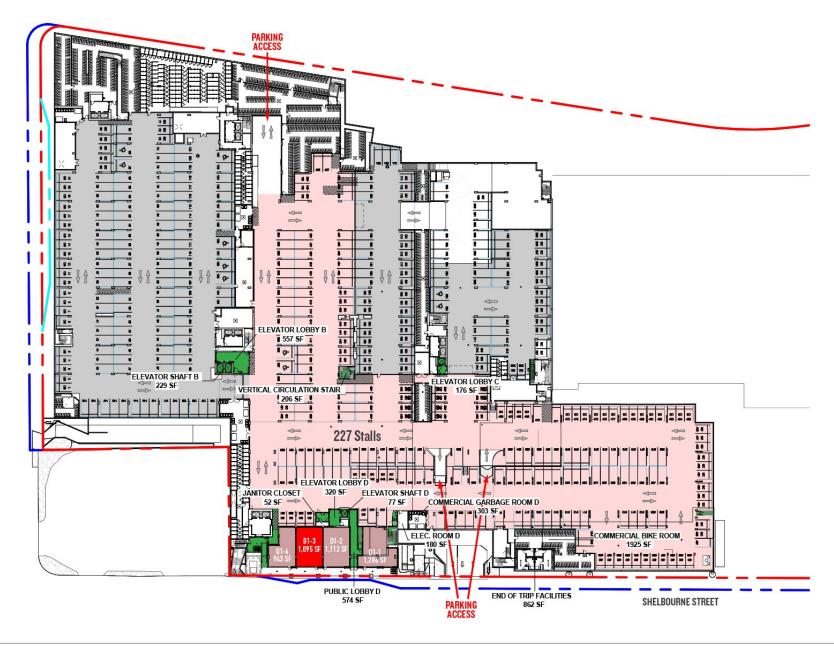

l 2026

## **DEMOGRAPHICS**

Contact Listing Agent for rates

|                         | 1 KM      | 3 KM      | 5 KM      | 5 MIN     | 10 MIN    |
|-------------------------|-----------|-----------|-----------|-----------|-----------|
| 2024 Population         | 12,670    | 59,821    | 152,174   | 40,511    | 165,582   |
| 2024 Daytime Population | 10,213    | 48,235    | 152,371   | 32,274    | 166,313   |
| 2024 Avg HH Income      | \$112,511 | \$127,508 | \$121,957 | \$123,465 | \$122,523 |



#### **DAN CLARK**

Personal Real Estate Corporation Sitings Realty Ltd

604.628.2577 dan@sitings.ca















## SITE PLAN



#### RETAIL LEVEL PLAN

















**DOWNLOAD FLOOR PLANS** 

## SECOND FLOOR SITE PLAN









PARKADE ACCESS





## UNDERGROUND PARKING PLAN















## **PYLON & MONUMENT SIGNS LOCATIONS**





## PYLONS - 1,2 AND 3



## **MONUMENTS** - 4 AND 5

















21,800 Students (Undergraduate & Graduate)



4,851 employees, including 900 full time faculty members



Top-ranked university in Canada, across all sciences, for international research collaboration (Leiden)



181 family housing units on campus



2,300 single student beds on campus



8 regular transit routes to and from campus







Proposed renderings subject to municipal approvals





Proposed renderings subject to municipal approvals



Proposed renderings subject to municipal approvals



Proposed renderings subject to municipal approvals



Proposed renderings subject to municipal approvals