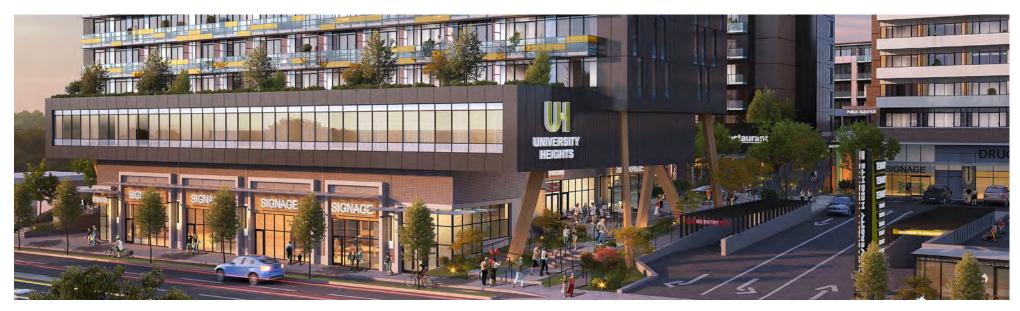

## **PROJECT SUMMARY**

Located in the heart of the District of Saanich, University Heights will deliver a sustainable and inclusive project comprised of a diverse range of housing as well as a revitalized commercial core compromised of shopping essentials that will service the community for many years to come.

- Upon completion University Heights will consist of 196,650 SF of commercial space, consisting of 185,350 SF of retail space and 11,300 SF of office space.
- University Heights is located on the NW corner of Shelbourne St and Mckenzie Avenue which is the busiest intersection in Saanich and a major public transportation route.
- The site is in close proximity to UVIC, and Camosun College adding roughly 40,000 students and associated faculty and staff to the already established and dense trade area.
- Don't miss this opportunity to establish your commercial presence in this underserviced retail node.

181 family housing units on campus

2,300 single student beds on campus

8 regular transit routes to and from campus

Proposed renderings subject to municipal approvals

Proposed renderings subject to municipal approvals