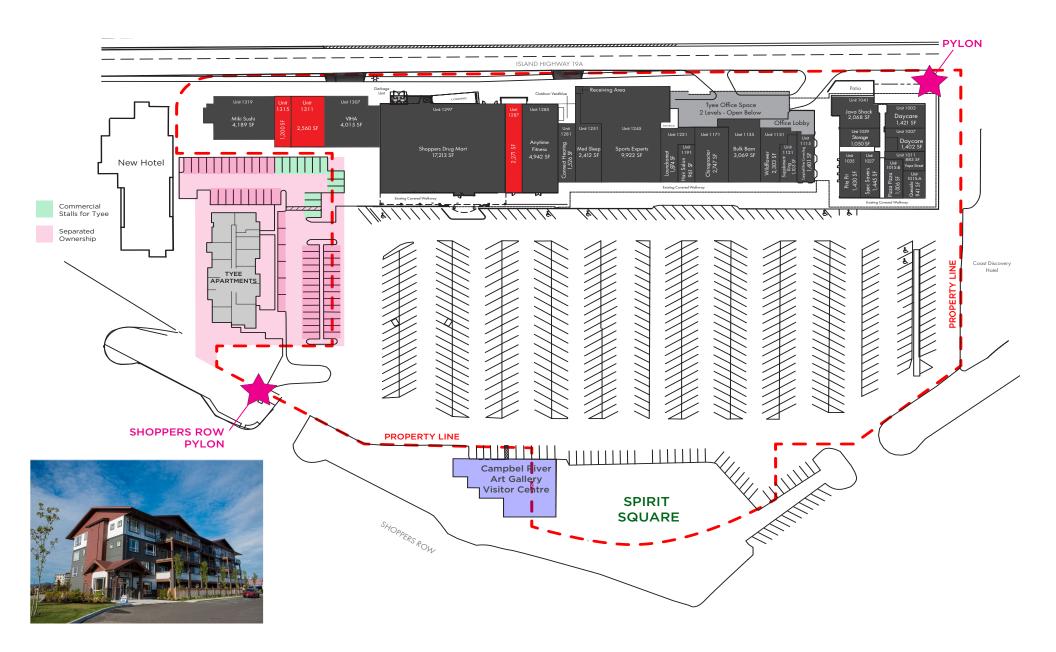

#### PYLON SHOPPERS ROW

#### PYLON ISLAND HWY

### **PROPERTY INFORMATION**

#### MUNICIPAL ADDRESS

MALL: 1111 Shoppers Row, Campbell River, BC V9W 2C7 OFFICES: 1100 Island Hwy, Campbel River, BC V9W 8C6

ZONINGTOTAL GLAC-191,608 SF