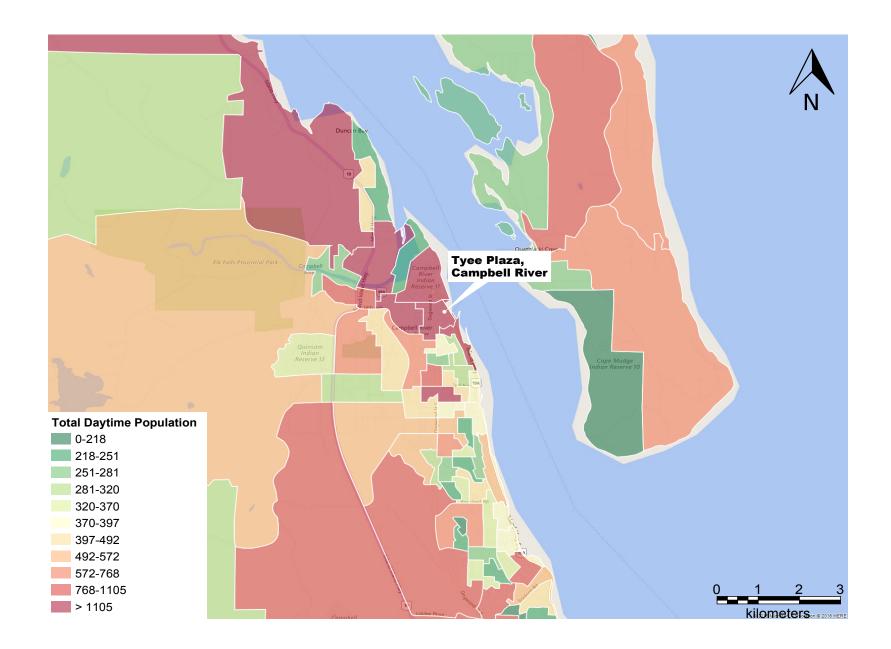

## DEMOGRAPHICS

|                         | 1KM      | ЗКМ      | 5KM      | СМА       |
|-------------------------|----------|----------|----------|-----------|
| 2022 Population         | 2,349    | 13,574   | 24,302   | 42,875    |
| 2022 Daytime Population | 6,216    | 20,338   | 28,200   | 41,601    |
| 2022 Average HH Income  | \$68,412 | \$82,279 | \$90,873 | \$102,058 |