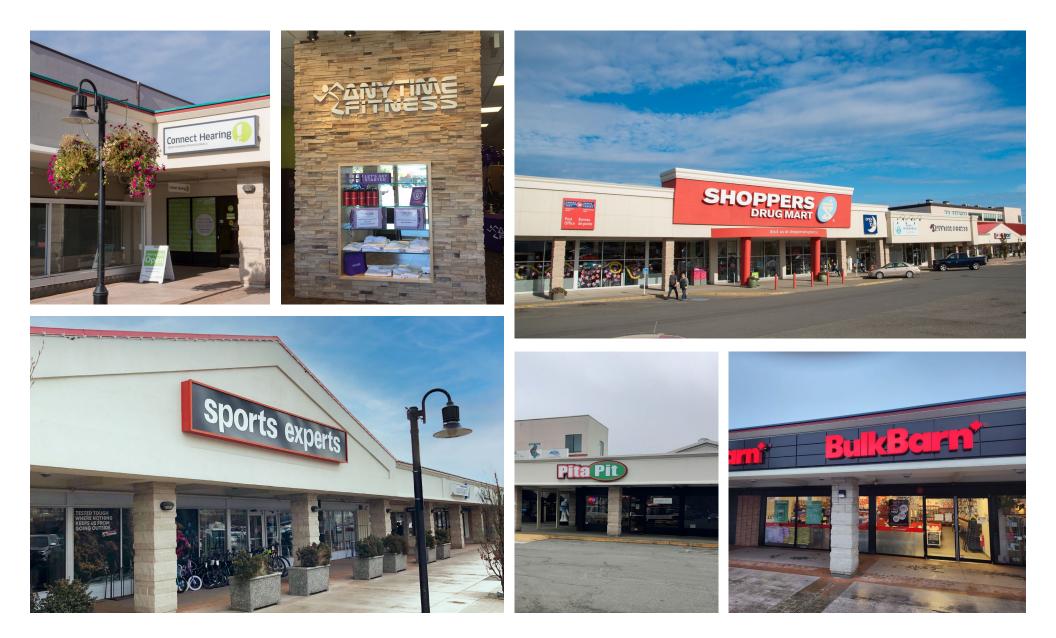

# **EXISTING TENANTS**

- Campbell River is considered the economic gateway to North Vancouver Island and is in the midst of an economic upswing with major investments being directed towards the city's capital improvement projects.
- Some of these projects include Campbell River's Downtown Revitalization, the North Island Hospital Project, and the John Hart Power Generating Station Replacement Project.
- Recent tenants to join Tyee Plaza include: Anytime Fitness, Fin Crust Pizza, Supplement King, Campbell River CoWorking, Med Sleep & Connect Hearing.