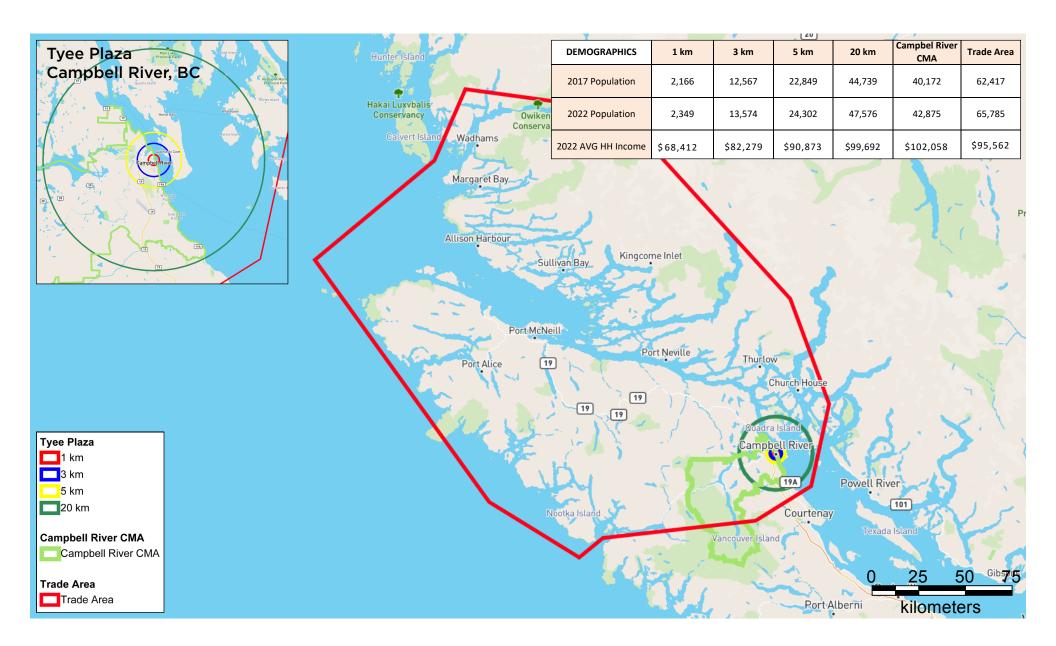

# PROJECT SUMMARY

The Tyee Plaza Shopping Centre is located in the heart of downtown Campbell River, British Columbia. Strategically stationed directly across Island Highway from the Ferry Terminal, this location provides a unique opportunity to serve a trade area of 65,785 people, along with traffic volumes of 11,060 vehicles and ferry ridership of 1,960 per day.

## DEMOGRAPHICS

|                         | 1KM      | ЗКМ      | 5KM      | СМА       |
|-------------------------|----------|----------|----------|-----------|
| 2022 Population         | 2,349    | 13,574   | 24,302   | 42,875    |
| 2022 Daytime Population | 6,216    | 20,338   | 28,200   | 41,601    |
| 2022 Average HH Income  | \$68,412 | \$82,279 | \$90,873 | \$102,058 |