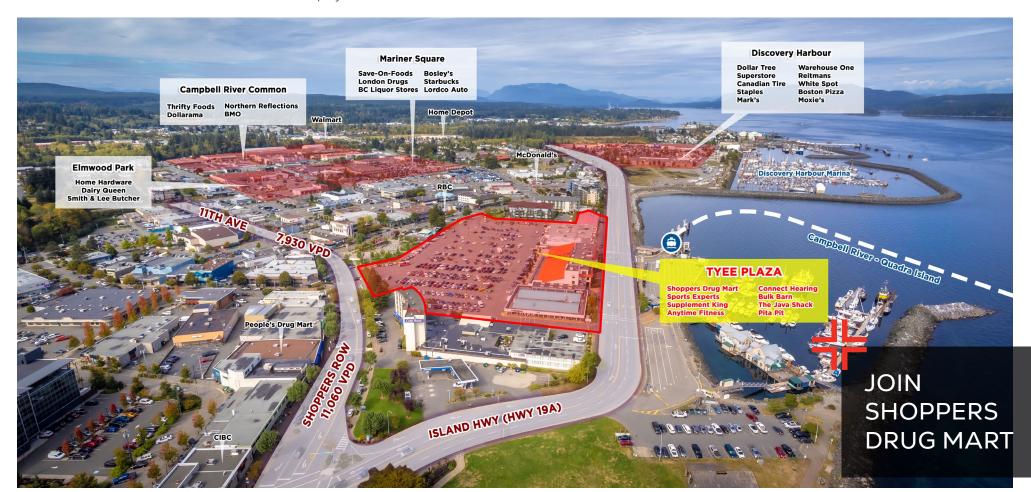

# PROJECT SUMMARY

The Tyee Plaza Shopping Centre is located in the heart of downtown Campbell River, British Columbia. Strategically stationed directly across Island Highway from the Ferry Terminal, this location provides a unique opportunity to serve a trade area of 65,785 people, along with traffic volumes of 11,060 vehicles and ferry ridership of 1,960 per day.

- Campbell River is considered the economic gateway to North Vancouver Island and is in the midst of an economic upswing with major investments being directed towards the city's capital improvement projects.
- Some of these projects include Campbell River's Downtown Revitalization, the North Island Hospital Project, and the John Hart Power Generating Station Replacement Project.
- Recent tenants to join Tyee Plaza include: Anytime Fitness, Fin Crust Pizza, Supplement King, Campbell River CoWorking, Med Sleep & Connect Hearing.