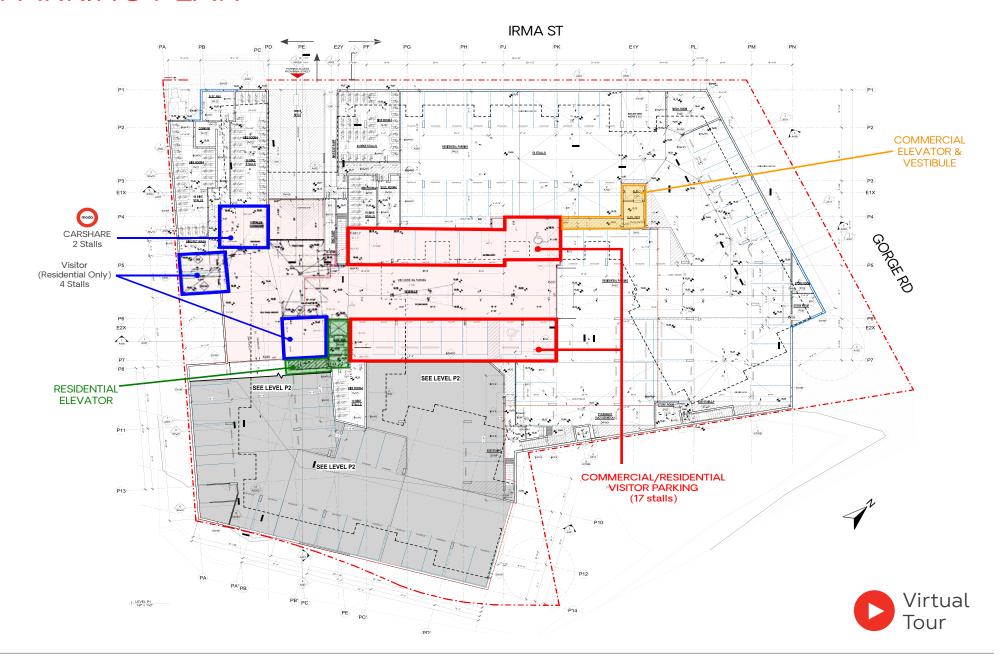

Daily Westbound 9408 Passerby Traffic Count

## **DEMOGRAPHICS**

| Drive Time                   | 1 KM     | 3 KM     |
|------------------------------|----------|----------|
| 2023 Population              | 14,018   | 87,916   |
| 2023 Daytime Population      | 13,450   | 132,201  |
| 2028 Populations Projections | 16,065   | 101,288  |
| 2023 Average HH Income       | \$91,138 | \$94,472 |
| 2023 Median Age              | 41.1     | 41.2     |
|                              |          |          |

### CONTACT

### DAN CLARK

Personal Real Estate Corporation 604.628.2577 dan@sitings.ca

#### **BRANDON SIBAL**

Personal Real Estate Corporation 604.628.2582

brandon@sitings.ca



<sup>\*</sup> Units can be combined for a total potential +/- 2,010 SF

## SITE PLAN





## PARKING PLAN



## **AERIAL**



## TRADE AREA MAP