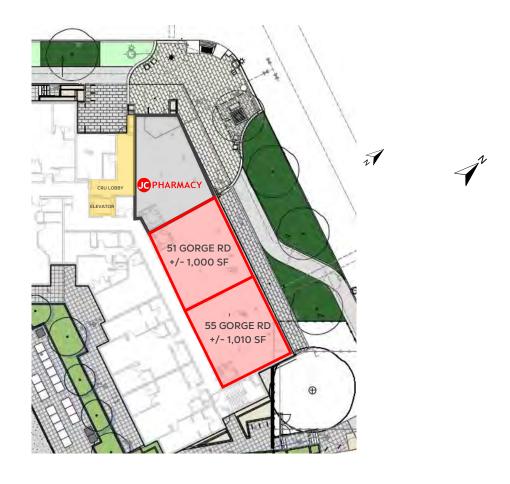

# Unit 51: +/- 1000 SF

# Unit 55: +/- 1010 SF

#### **BRANDON SIBAL**

Personal Real Estate Corporation 604.628.2582

brandon@sitings.ca

<sup>\*</sup> Units can be combined for a total potential +/- 2,010 SF

## SITE PLAN