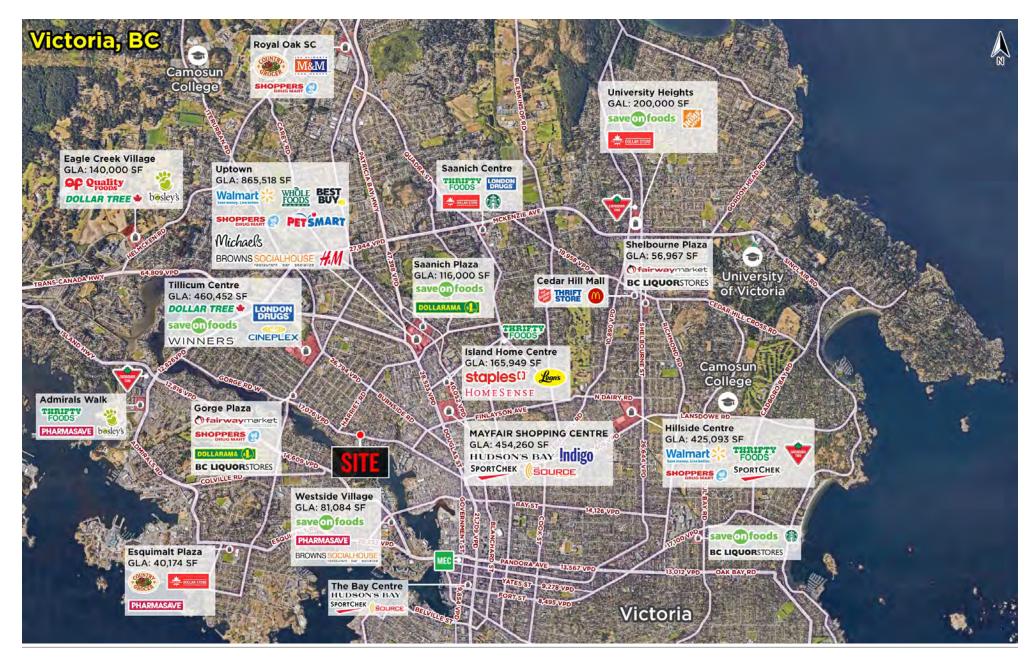

## **AERIAL**

Nestled amongst a bustling residential neighbourhood, this location enjoys a central position with excellent accessibility and frontage along Gorge Road. The Gorge neighborhood boasts a primary trade area of 15,323 people with an average household income of \$97,155. Don't miss this opportunity to secure retail space in an under retailed infill neighborhood node in Victoria.

### **AREA TENANTS**