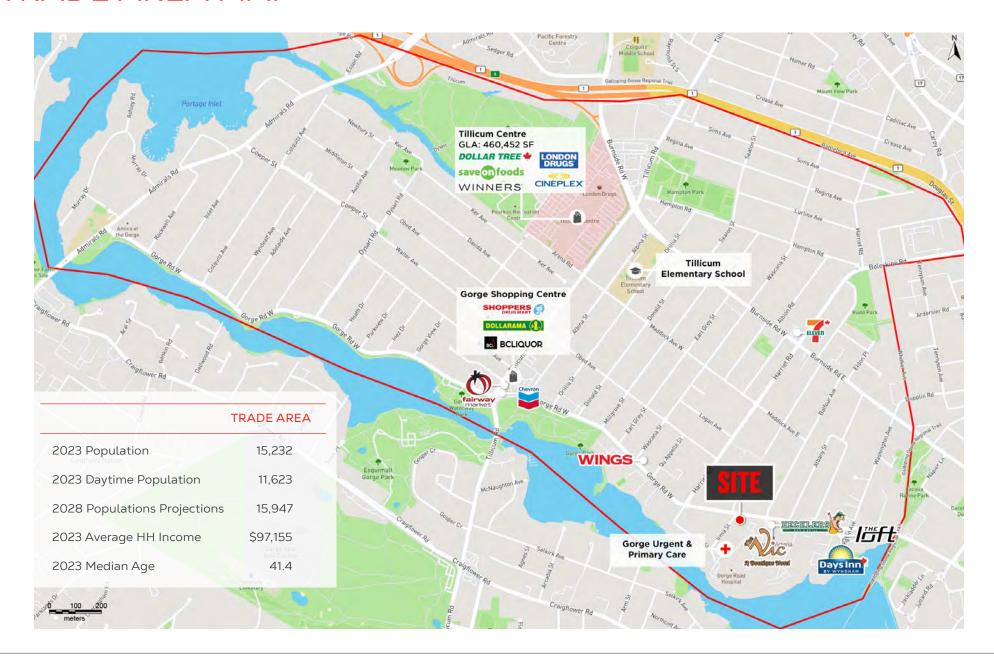

## TRADE AREA MAP

Nestled amongst a bustling residential neighbourhood, this location enjoys a central position with excellent accessibility and frontage along Gorge Road. The Gorge neighborhood boasts a primary trade area of 15,323 people with an average household income of \$97,155. Don't miss this opportunity to secure retail space in an under retailed infill neighborhood node in Victoria.

## **DEMOGRAPHICS**

| Drive Time                   | 1 KM     | 3 KM     |
|------------------------------|----------|----------|
| 2023 Population              | 14,018   | 87,916   |
| 2023 Daytime Population      | 13,450   | 132,201  |
| 2028 Populations Projections | 16,065   | 101,288  |
| 2023 Average HH Income       | \$91,138 | \$94,472 |
| 2023 Median Age              | 41.1     | 41.2     |
|                              |          |          |