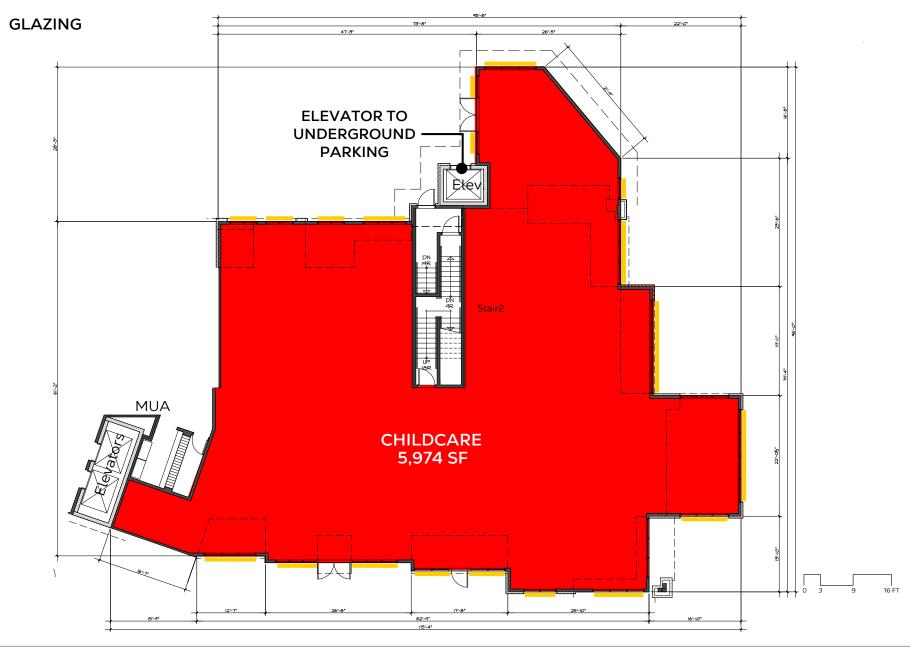

### FLOOR PLAN

This document/email has been prepared by Stings Realty Ltd for advertising and general information only. Although information contained herein is from sources we believe reliable, Stings Realty Ltd. makes on guarantees, representations or warrantes of any kind, expressed or implied, regarding the information including, but not limited to, warranties of content, accuracy and reliability. This document/email is subject to errors and omissions and any interested party should undertake their own inquiries as to the accuracy of the information. Stings Realty Ltd. excludes unequivocally all inferred or implied terms, conditions and varianties arising out of this document and excludes all liability for loss and damages arising there from. All areas, measurements and dimension herein are approximate, interested parties/ tenant are to verify measurements if important to them. This document/email is not an inducement prepresentation.

### DETAILS

- + <u>Childcare Unit:</u> 5,974 SF + 4,741 SF Outdoor Area
- Rents: Contact Listing Agents
- ♣ Timing for Completion: 2029 est.