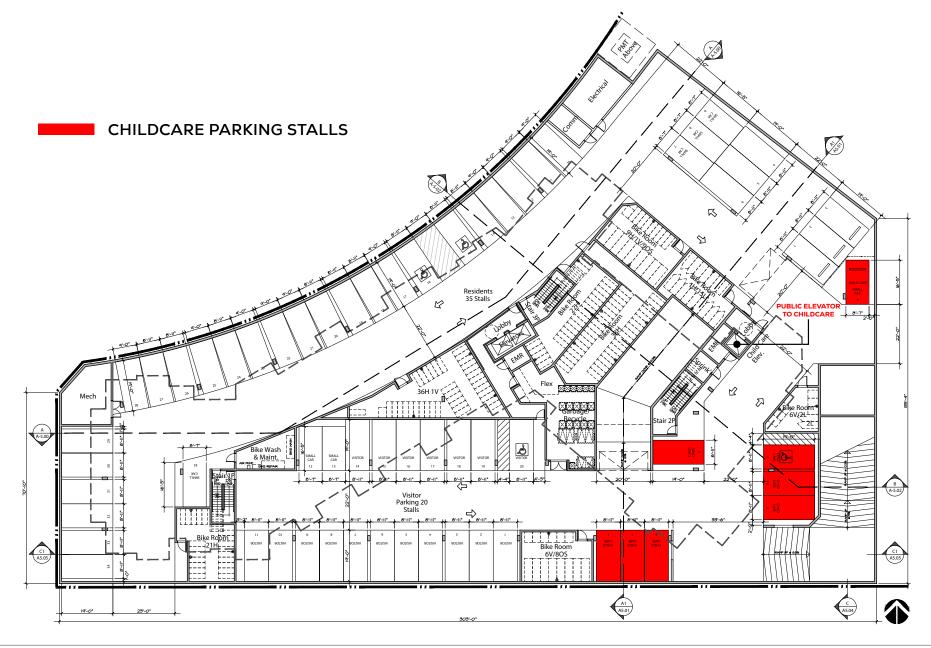

### PARKING PLAN

This document/email has been prepared by Sitings Reatly Ltd. for advertising and general information only. Although information contained herein is from sources we believe reliable, Sitings Reatly Ltd. makes no guarantees, representations or warranties of any kind, expressed or implied, regarding the information including, but not limited to, warranties of content, accuracy and reliability. This document/email is subject to errors and omissions and any interested party should undertake their own inquiries as to the accuracy of the information. Sitings Reatly Ltd. excludes unequivocally all inferred or implied terms, conditions and warranties arising out of this document and excludes all liability for loss and damages arising there from. All areas, measurements and dimension herein are approximate, interested parties/ tranant are to verify measurements if important to them. This document/emails to an inducement representation.

Walking distance to Coquitlam City Rec Centre & Aquatic Park

- + Parking: 14 Dedicated Stalls (6 at Grade + 8 Underground)
- Parking stalls at storefront provide ideal drop-off/pick-up zone
- + Surrounding Residential Catered to Families