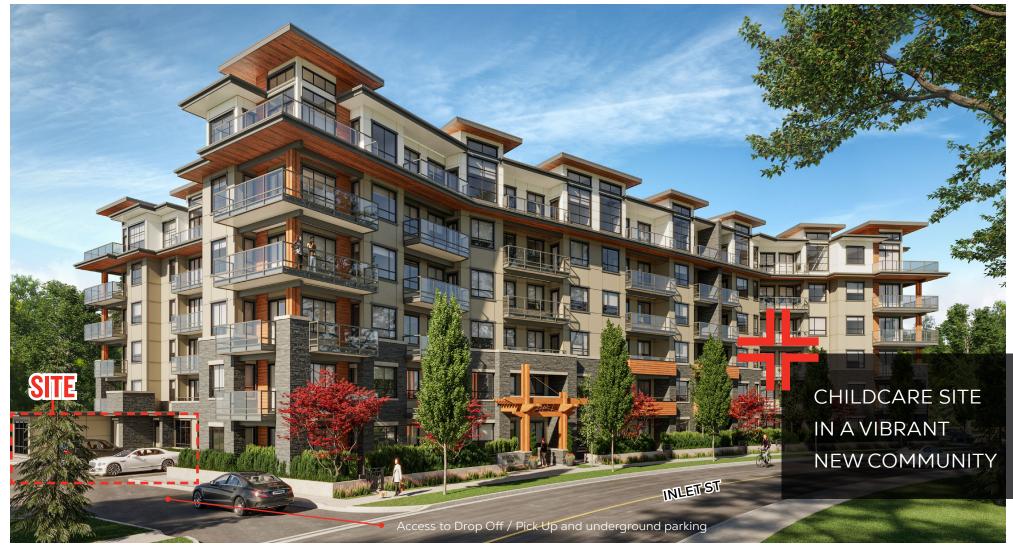

## PROJECT SUMMARY

Stratford Wynd is a future Master Plan Development by Ledingham McAllister, ideally located within the Coquitlam City Centre Area Plan, providing quick and easy access to schools, transit, and everyday conveniences.

The development will provide over 1,100 new residential homes across a diverse range of housing options including one tower and eight low-rise buildings (rental and market units), with an onsite childcare facility. Located in phase 1B, the proposed childcare opportunity will be equipped with an outdoor play area, dedicated parking, drop-off area and will be centrally located in this vibrant new community.

### DETAILS

- + <u>Childcare Unit:</u> 5,974 SF + 4,741 SF Outdoor Area
- Rents: Contact Listing Agents
- ♣ Timing for Completion: 2029 est.