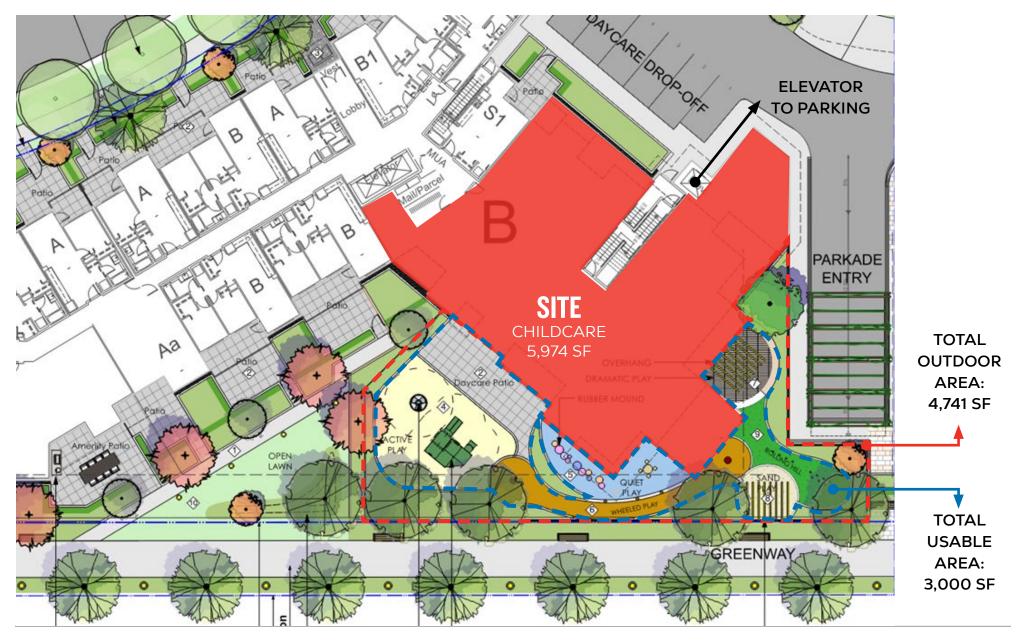

### SITE PLAN

This document/email has been prepared by Sitings Realty Ltd. for advertising and general information only. Although information contained herein is from sources we believe reliable, Sitings Realty Ltd. makes no guarantees, representations or warranties of any kind, expressed or implied, regarding the information including, but not limited to, warranties of content, accuracy and reliability. This document/email is subject to errors and omissions and any interested party should undertake their own inquires as to the accuracy of the information Sitings Reatty Ltd. excludes unequivocally all inferred or implied terms, conditions and warranties arising out of this document and excludes all liability for loss and damages arising there from. All areas, measurements and dimension herein are approximate, interested parties/tenant are to verify measurements if important to them. This document/email is not an inducement representation.

### DETAILS

- + <u>Childcare Unit:</u> 5,974 SF + 4,741 SF Outdoor Area
- Rents: Contact Listing Agents
- ♣ Timing for Completion: 2029 est.