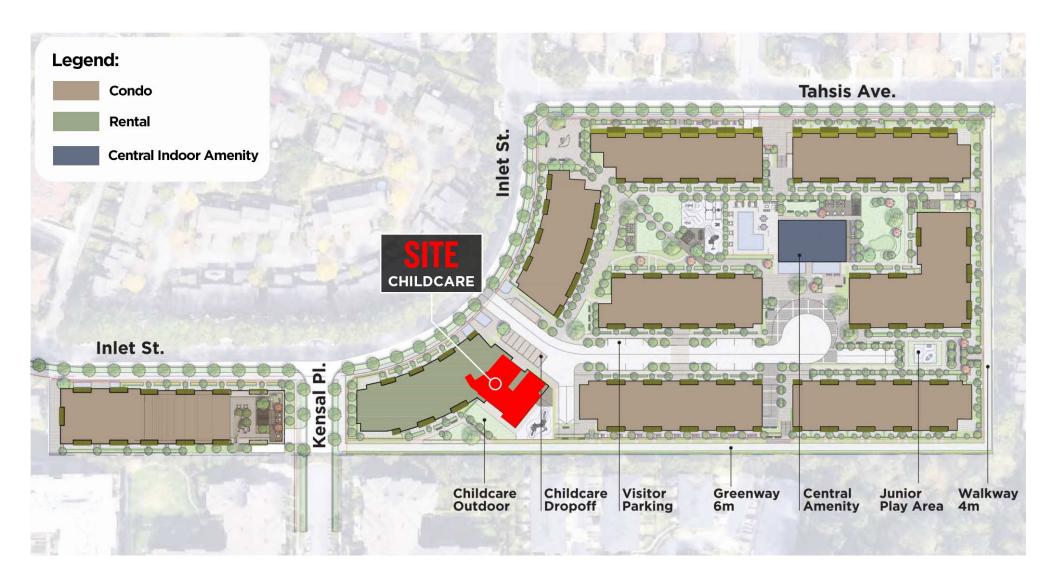

### AREA PLAN

This document/email has been prepared by Stings Reatly Ltd. for advertising and general information only. Although information contained herein is from sources we believe reliable, Stings Reatly Ltd. makes no guarantees, representations or warrantees of any kind, expressed or implied, regarding the information including, but not limited to warrantes of content, accuracy and reliability. This document/email is subject to errors and omissions and any interested party should undertake their own inquiries as to the accuracy of the information. Stings Realty Ltd. excludes unequivocally all inferred or implied remas, conditions and warranties arising out of this document and excludes all liability for loss and damages arising there from. All areas, measurements and dimension herein are approximate, interested parties/ tenant are to verify measurements if important to them. This document/emails is to an inducement representation.

The development will provide over 1,100 new residential homes across a diverse range of housing options including one tower and eight low-rise buildings (rental and market units), with an onsite childcare facility. Located in phase 1B, the proposed childcare opportunity will be equipped with an outdoor play area, dedicated parking, drop-off area and will be centrally located in this vibrant new community.

### DETAILS

- + <u>Childcare Unit:</u> 5,974 SF + 4,741 SF Outdoor Area
- Rents: Contact Listing Agents
- ♣ Timing for Completion: 2029 est.