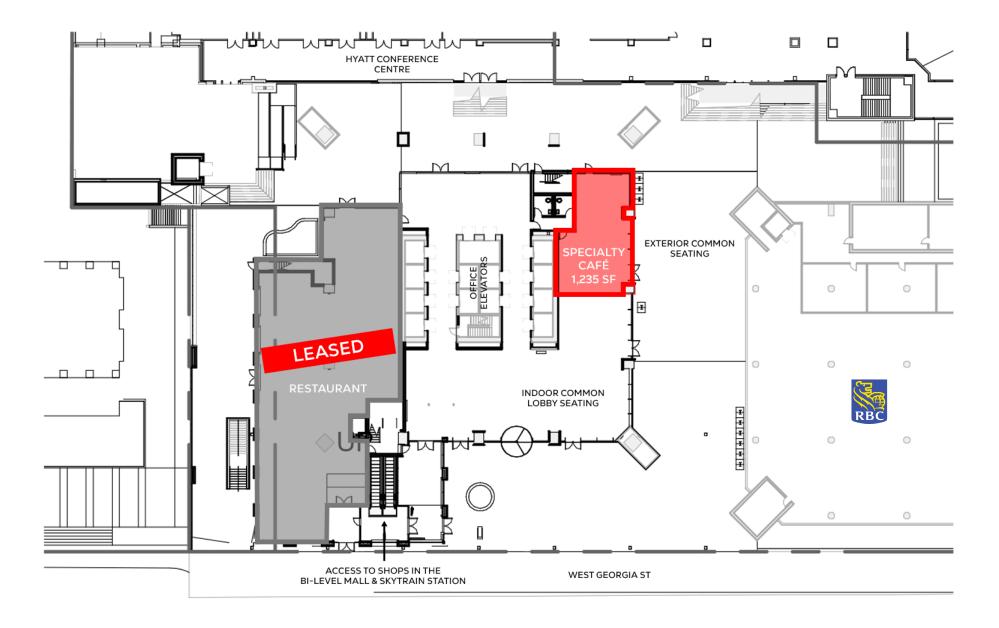

#### SITE PLAN - GROUND LEVEL

This document/enail has been prepared by Stings Reatly Ltd. for advertising and general information only. Although information contained herein is from sources we believe reliable. Stings Reatly Ltd. hakes no guarantees, representations or warranties of any kind, expressed or implied, regarding the information including, but not limited to warranties of content, accuracy and reliability. This document/email is subject to errors and omission herein are unequivocally all inferred or implied terms, conditions and warrantes arising out of this document/email is not an inducement and advectudes all lability for loss and damages arising the rorm. All areas, measurements and dimension herein are approximate, interested party standard amages.

### DETAILS

╬

╬

╬

井

╬

| <u>Available:</u>       |                                                                                                                                                                       |
|-------------------------|-----------------------------------------------------------------------------------------------------------------------------------------------------------------------|
| Specialty Café:         | 1,235 SF plus lobby and exterior seating                                                                                                                              |
| <u>Ceiling Heights:</u> | Approx. 20-24 feet                                                                                                                                                    |
| Base Rent:              | Please Contact Listing Agents                                                                                                                                         |
| Additional Rent:        | Please Contact Listing Agents                                                                                                                                         |
| <u>Parking:</u>         | 688 stalls are located in a three-level<br>underground parking facility. Such<br>parking facility services the hotel, office<br>and retail components of the project. |

## **PROJECT SUMMARY**

Royal Centre, one of Vancouver's most iconic office buildings, is undergoing a two-year, multi-million dollar renovation transformation that will accommodate a high-profile upper tier casual restaurant. In addition, opportunity exists for a specialty café.