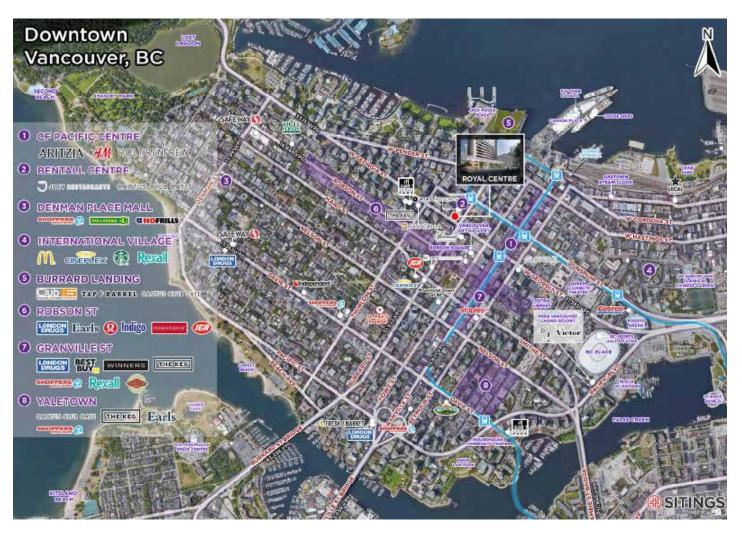

#### LOCATION

Royal Centre is ideally located for successful retailing. At the northwest corner of Burrard and West Georgia Streets, the project stands on the edge of Vancouver's bustling shopping and financial district offering convenient access to shoppers, office workers, tourists and commuters.

World renowned Robson Street, featuring many popular shopping and dining experiences, is two blocks to the South.

Vancouver's luxury retail district, hosting a variety of international retailers, begins directly across the street and extends to Alberni Street.

Several major hotels are in close proximity including the Hyatt Regency, Hotel Vancouver, Wedgewood Hotel, and the Sutton Place Hotel.

Being a 589,000 SF mixed-use development, Royal Centre generates significant day time traffic unto itself.

Royal Centre is home to a diverse array of tenants, including various businesses, retail outlets, and service providers. It caters to a large trade area and contributes to the vibrant professional environment of the complex.