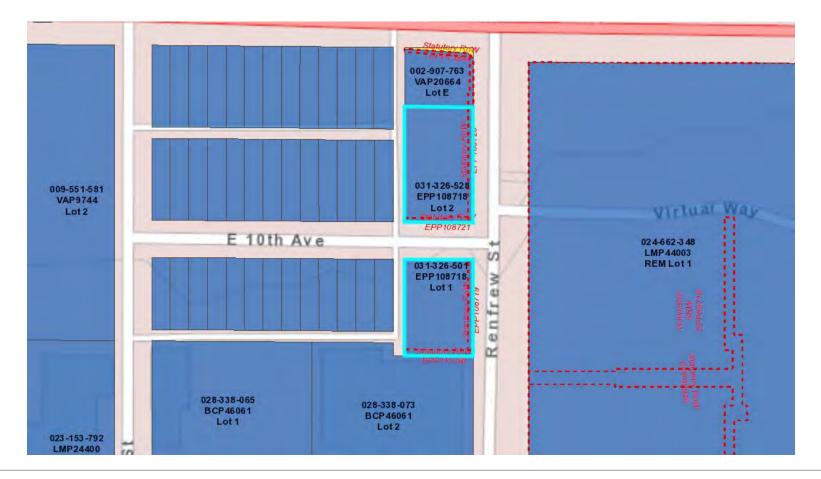

# LEGAL DESCRIPTION

#### SOUTH BUILDING

Parcel Identifier: 031-326-501

Legal Description: LOT 1 BLOCK 3 SOUTH 1/2 OF SECTION 35 TOWN OF HASTINGS SUBURBAN LANDS GROUP 1 NEW WESTMINSTER DISTRICT PLAN EPP108718

#### NORTH BUILDING

Parcel Identifier: 031-326-528

Legal Description: LOT 2 BLOCK 2 SOUTH 1/2 OF SECTION 35 TOWN OF HASTINGS SUBURBAN LANDS GROUP 1 NEW WESTMINSTER DISTRICT PLAN EPP108718

This document/email has been prepared by Sitings Realty Ltd. for advertising and general information only. Although information contained herein is from sources we believe reliable, Sitings Realty Ltd. makes no guarantees, representations or warranties of any kind, expressed or implied, regarding the information including, but not timited to, warranties of content, accuracy and reliability. This document/email is subject to errors and omissions and any interested party should undertake their own inquiries as to the accuracy of the information. Sitings Realty Ltd. excludes unequivocally all inferred or implied terms, conditions and warranties arising out of this document and excludes all liability for loss and damages arising there from. All areas, measurements and immension herein are approximate, interested parties/tenant are to verify measurements if important to them. This document/email is not an inducement representation.