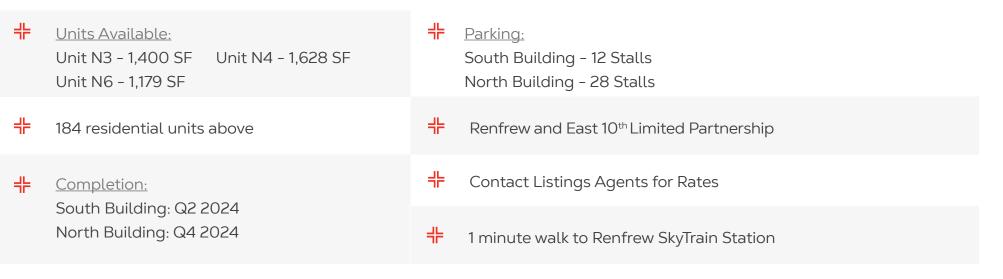

# PROJECT SUMMARY

Renfrew Village @ Renfrew District is a six storey mixed-use building that will feature 15,000 SF of retail space below 184 market rental residential units. Retail units range in size from 628 SF to 4,554 SF.

- The project is located in a critical employment node, being close to the Broadway Technology Park and surrounding office & industrial space.
- In addition, it is only two blocks from Renfrew Skytrain Station, that sees over 6,500 riders daily.
- Renfrew Village @ Renfrew
  District will have 40 parking stalls
  over two levels of underground
  parking.
- Lasalle College is immediately south of the site and has an enrollment of approx 1,530 students.