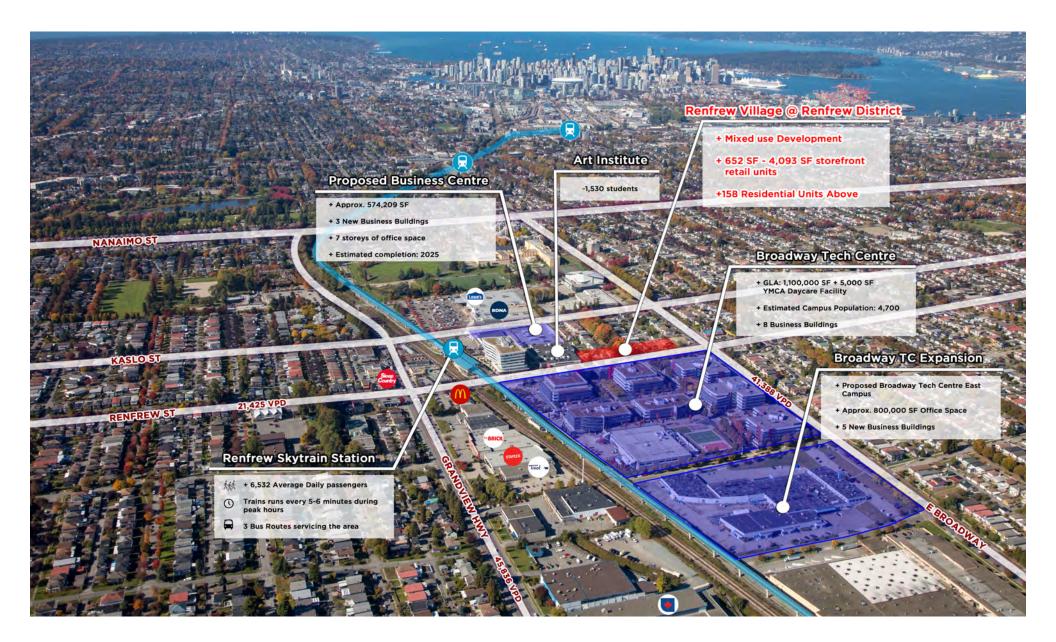

- The project is located in a critical employment node, being close to the Broadway Technology Park and surrounding office & industrial space.
- In addition, it is only two blocks from Renfrew Skytrain Station, that sees over 6,500 riders daily.
- Renfrew Village @ Renfrew
  District will have 40 parking stalls
  over two levels of underground
  parking.
- Lasalle College is immediately south of the site and has an enrollment of approx 1,530 students.