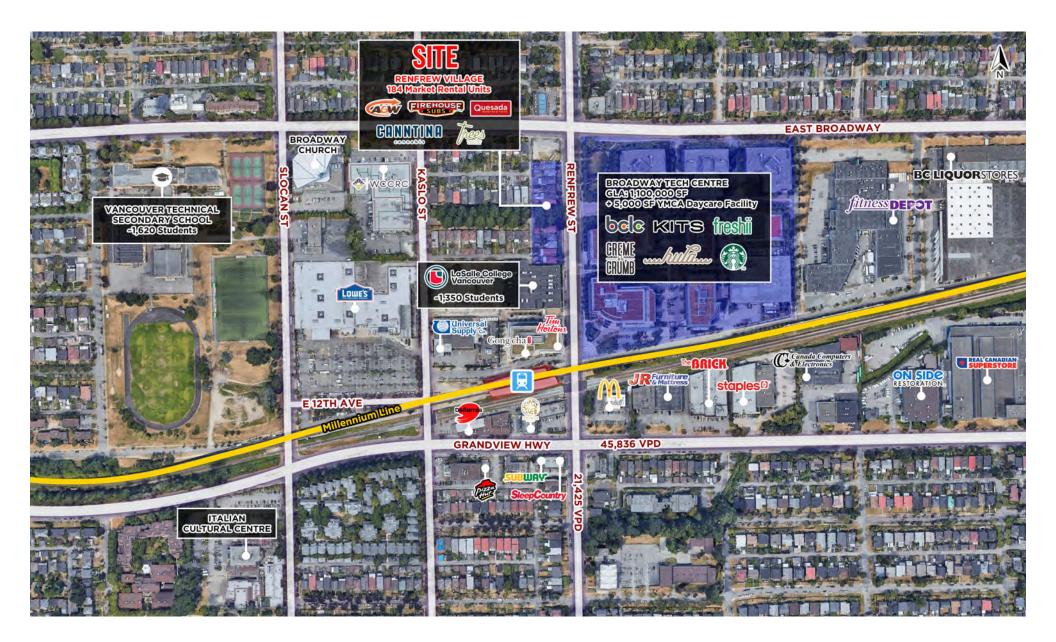

# PROJECT SUMMARY

Renfrew Village @ Renfrew District is a six storey mixed-use building that will feature 15,000 SF of retail space below 184 market rental residential units. Retail units range in size from 628 SF to 4,554 SF.

- The project is located in a critical employment node, being close to the Broadway Technology Park and surrounding office & industrial space.
- In addition, it is only two blocks from Renfrew Skytrain Station, that sees over 6,500 riders daily.
- Renfrew Village @ Renfrew
  District will have 40 parking stalls
  over two levels of underground
  parking.
- Lasalle College is immediately south of the site and has an enrollment of approx 1,530 students.

### **AREA TENANTS**

BC LIQUORSTORES

3