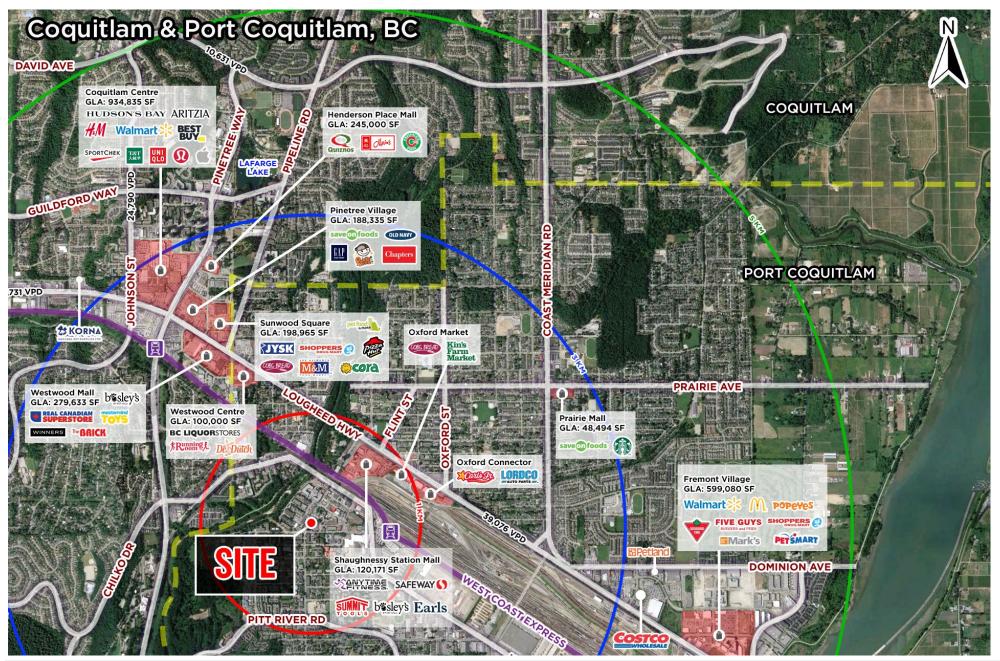

#### **AREA TENANTS**

SUBWAY DO MAPA JOHNS

AGW PATINA BMO

#### Be Pharma Choice Freshmart CITY AVENUE

## **DEMOGRAPHICS**

|                              | 3 min    | 5 min     | 10 min    |
|------------------------------|----------|-----------|-----------|
| 2023 Population              | 11,193   | 31,666    | 158,708   |
| 2028 Populations Projections | 12,068   | 33,968    | 172,730   |
| 2023 Daytime Population      | 8,927    | 26,419    | 134,001   |
| 2023 Average HH Income       | \$96,863 | \$112,326 | \$126,574 |