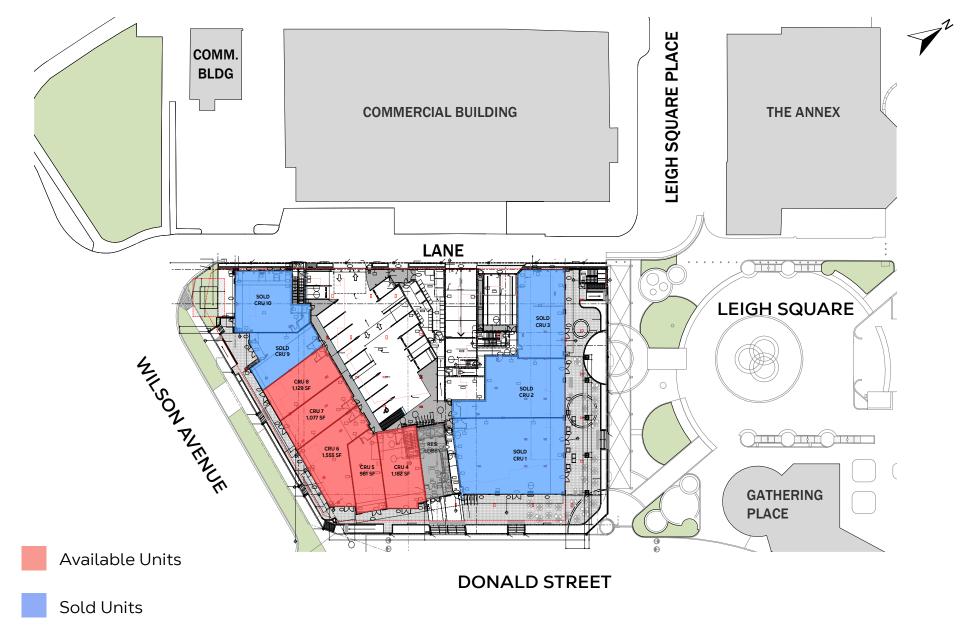

## DETAILS

| <u> </u> | ailable Units: |          | ╬  | Asking Price: Please Cor         |
|----------|----------------|----------|----|----------------------------------|
| ╬        | <u>CRU 4:</u>  | 1,182 SF | ╬  | <u>Strata Fees:</u> \$10.15/SF/Y |
| ╬        | <u>CRU 5:</u>  | 981 SF   | ⊣⊨ | Parking: 5 stalls (potent        |
| ╬        | <u>CRU 6:</u>  | 1,555 SF |    | during business hours)           |
| ╬        | <u>CRU 7:</u>  | 1,077 SF | ₽  | <u>Available:</u> Q1 2027        |
| ᅷ        | <u>CRU 8:</u>  | 1,129 SF |    |                                  |

- ontact Listing Agent
- YR (Estimated for Year 1)
- tial for access to 11 additional stalls
- ╬ Zoning: Community Commercial

#### SITE PLAN

This document/email has been prepared by Sitings Realty Ltd. for advertising and general information only. Although information contained herein is from sources we believe reliable, Sitings Realty Ltd. makes no guarantees, representations or warranties of any kind, expressed or implied, regarding the information including, but not limited to, warranties of content, accuracy and reliability. This document/email is subject to errors and omissions and any interested party should undertake their own inquiries as to the accuracy of the information. Sitings Realty Ltd. excludes unequivocally all inferred or implied terms, conditions and warranties arising out of this document and excludes all liability for loss and damages arising there from. All areas, measurements and dimension herein are approximate, interested parties/tenant are to verify measurements if important to them. This document/email is not an inducement representation.