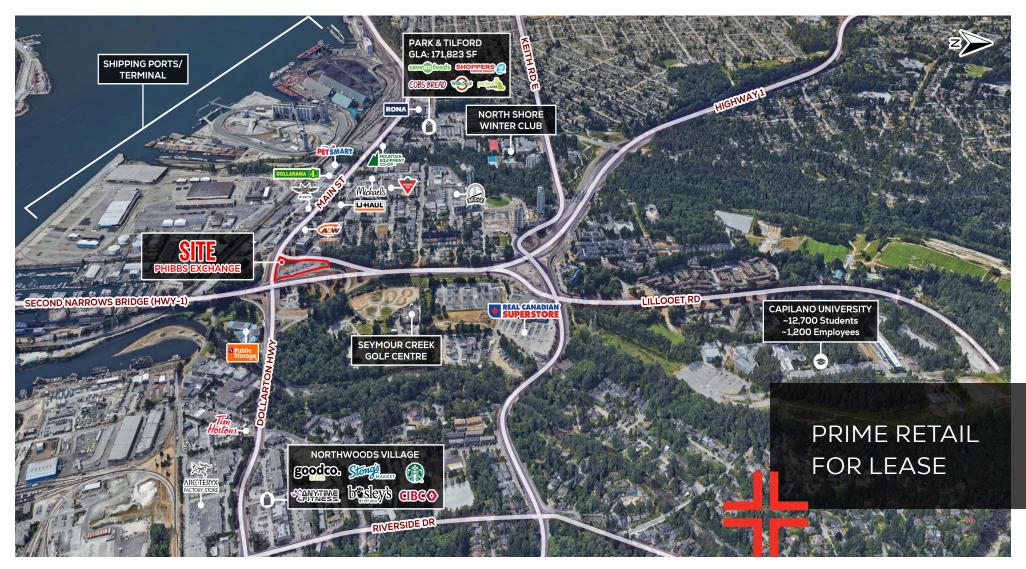

#### AREA FEATURES

VIRTUAL TOUR

Over 14,000 daily riders & 13 bus routes

Vital transit interchange for East/West connections across the North Shore and North/South across the Burrard Inlet and future rapid bus transit from Park Royal to Metrotown

Servicing a dense daytime employment node including office, business park, industrial, shipping ports/train terminals, & Capilano University

Adjacent to a busy retail node including Save-On-Foods, MEC, Canadian Tire, + more