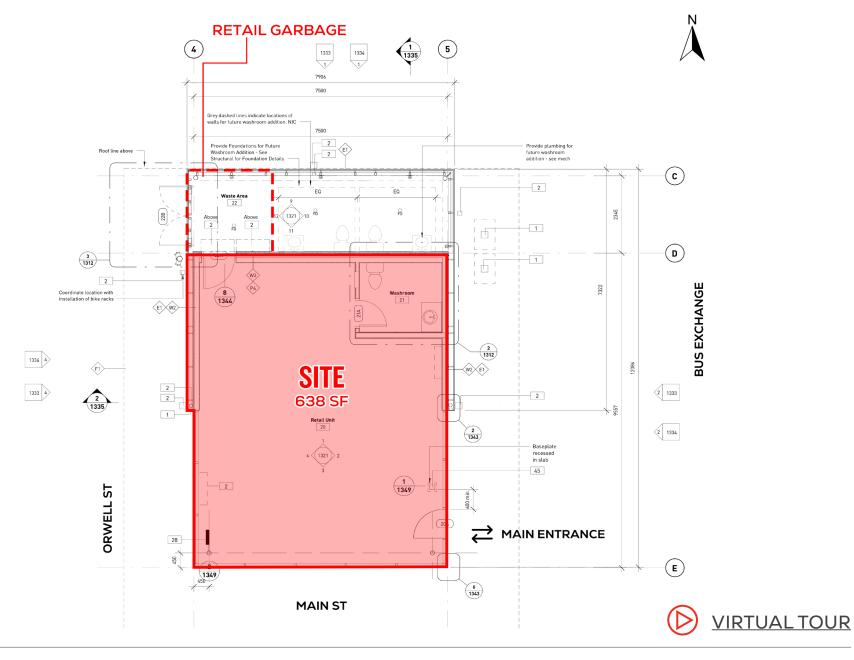

#### FLOOR PLAN

# <u>Size:</u> 638 SF

# Pad Unit on Corner of Main Street & Orwell Street