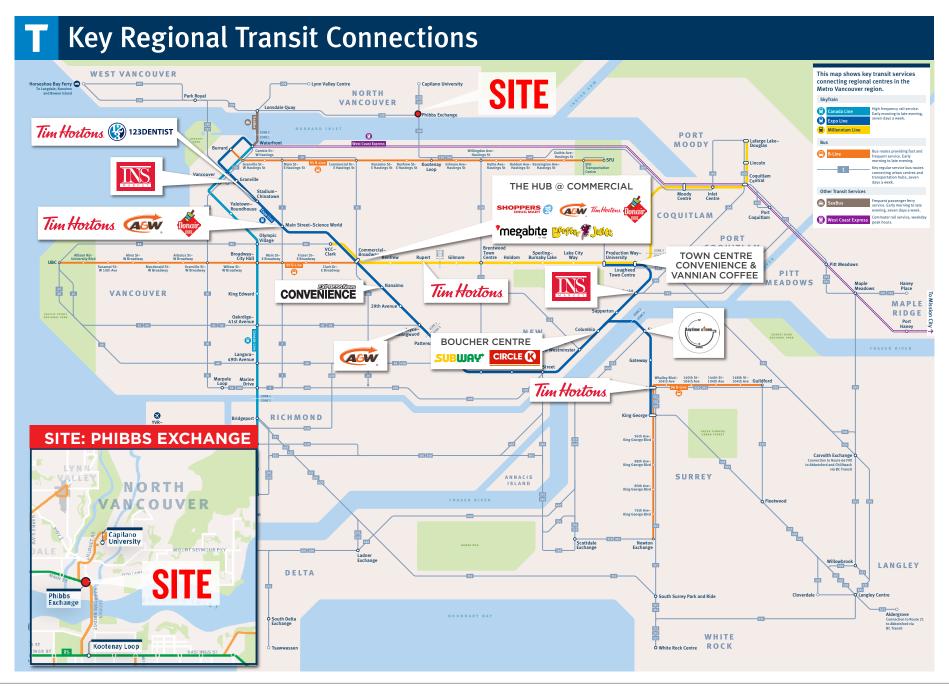

#### AREA FEATURES

VIRTUAL TOUR

Over 14,000 daily riders & 13 bus routes

Vital transit interchange for East/West connections across the North Shore and North/South across the Burrard Inlet and future rapid bus transit from Park Royal to Metrotown