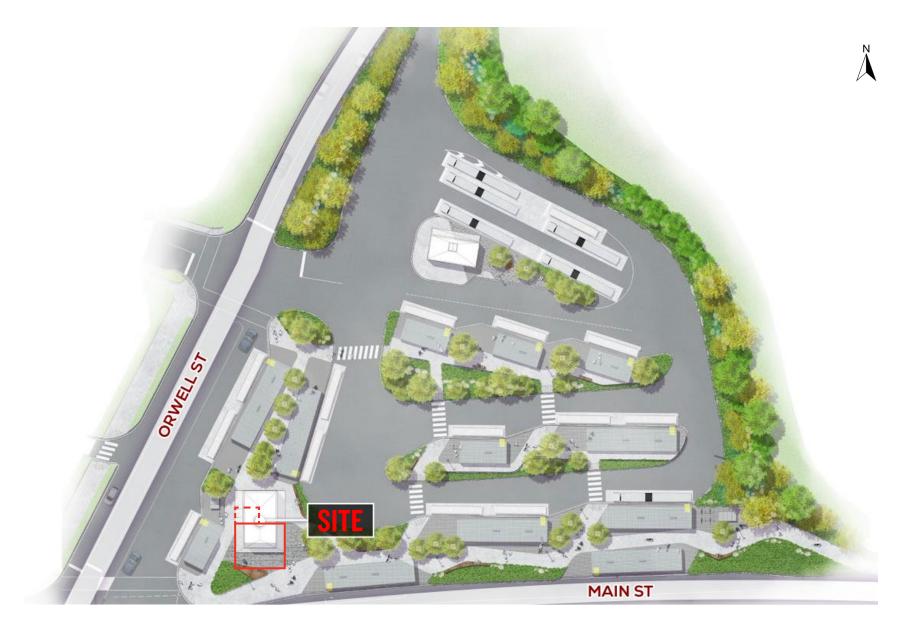

est.)

# Proposed Services:

# <u>Timing:</u> Immediate

# Power: 400 amp

# HVAC: 2x24 Split System HPS each w/ 24 MBH Cooling Capacity

# <u>Venting:</u> Possible (Single Level Building)

#### AREA FEATURES

VIRTUAL TOUR



Over 14,000 daily riders & 13 bus routes



Vital transit interchange for East/West connections across the North Shore and North/South across the Burrard Inlet and future rapid bus transit from Park Royal to Metrotown



Servicing a dense daytime employment node including office, business park, industrial, shipping ports/train terminals, & Capilano University



Adjacent to a busy retail node including Save-On-Foods, MEC, Canadian Tire, + more

# CONTACT

NANCY BAYLY

Personal Real Estate Corporation Sitings Realty Ltd

604.628.2580 nancy@sitings.ca



## SITE PLAN





#### FLOOR PLAN





## **RENDERINGS**





\*Artistic Renderings are for illustration purposes only and subject to change.



## **EXTERIOR PHOTOS**













## **INTERIOR PHOTOS**