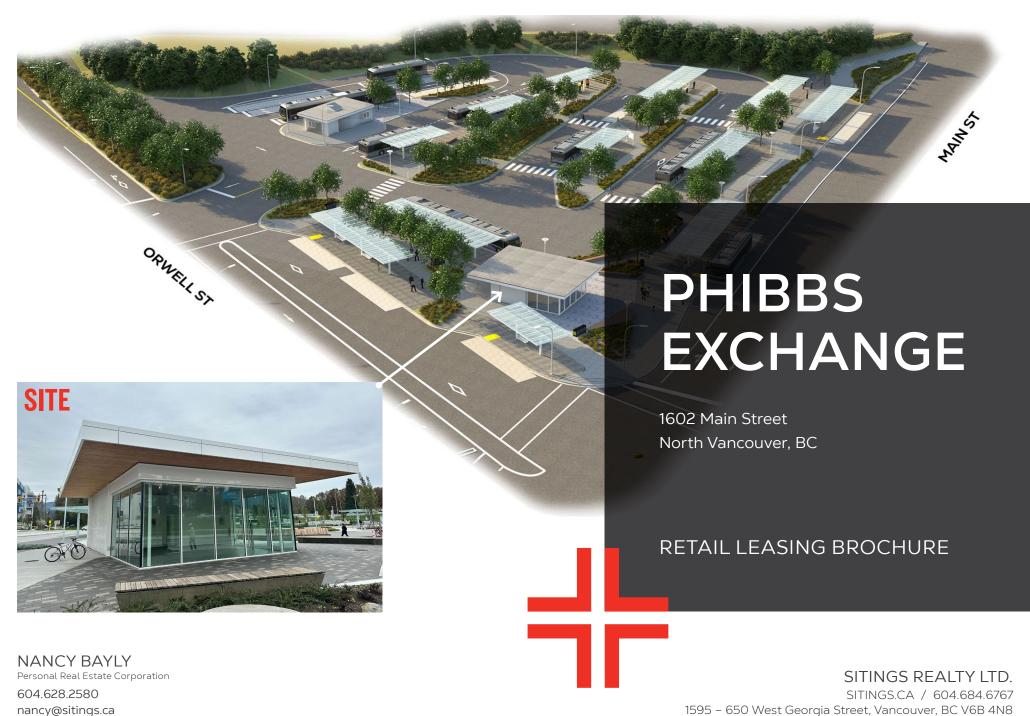

# **PROJECT SUMMARY**

Prime 638 SF retail pad strategically situated at the heart of the newly renovated Phibbs Bus Exchange. This exchange is a pivotal transportation hub in the District of North Vancouver, forming a vital part of the TransLink system. It facilitates over 14,000 daily riders across 13 bus routes serving the entire North Shore, including Capilano University, while also providing rapid connections to the cities of Vancouver and Burnaby. The recently completed exchange renovation project provides improved amenities, accessibility, and pedestrian traffic. The office, industrial, and shipping ports nearby create a substantial pool of workers and professionals who frequent the exchange daily, in addition to the rapidly densifying residential surrounding the site.

## **RENDERINGS**

\*Artistic Renderings are for illustration purposes only and subject to change.