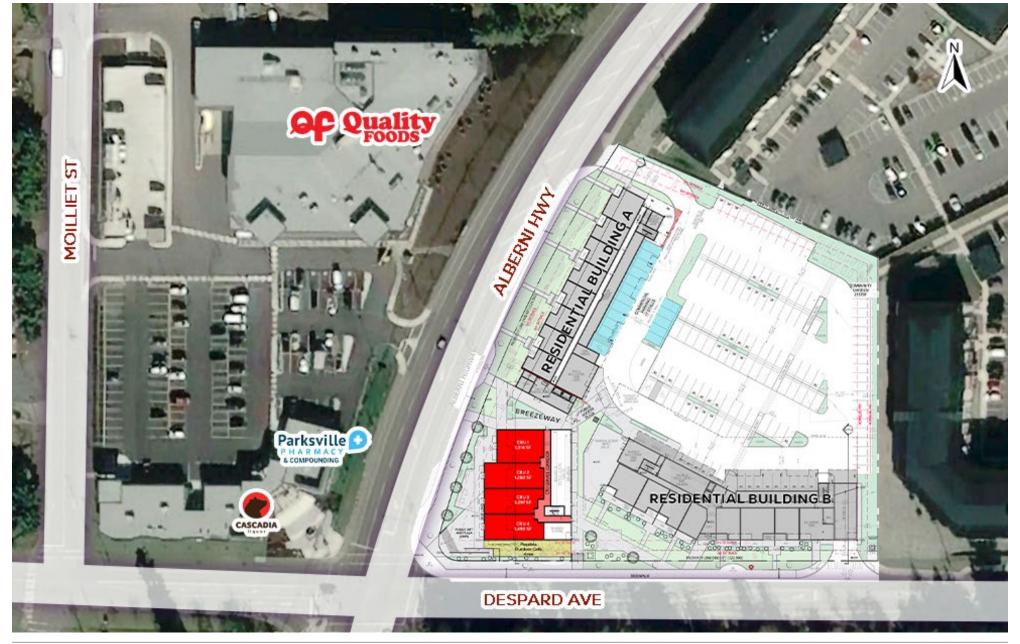

# SITE PLAN

# **PROJECT SUMMARY**

Parksville House is ideally located on the North East Corner of the Alberni Highway and Despard Avenue, Parksville, BC. The subject site contains 142 new residential units along with up to 5,385 square feet of commercial space. The site is immediately adjacent to a new Quality Foods grocery store, Cascadia Liquor and the Parksville Pharmacy. Act fast to secure these primes retail units.