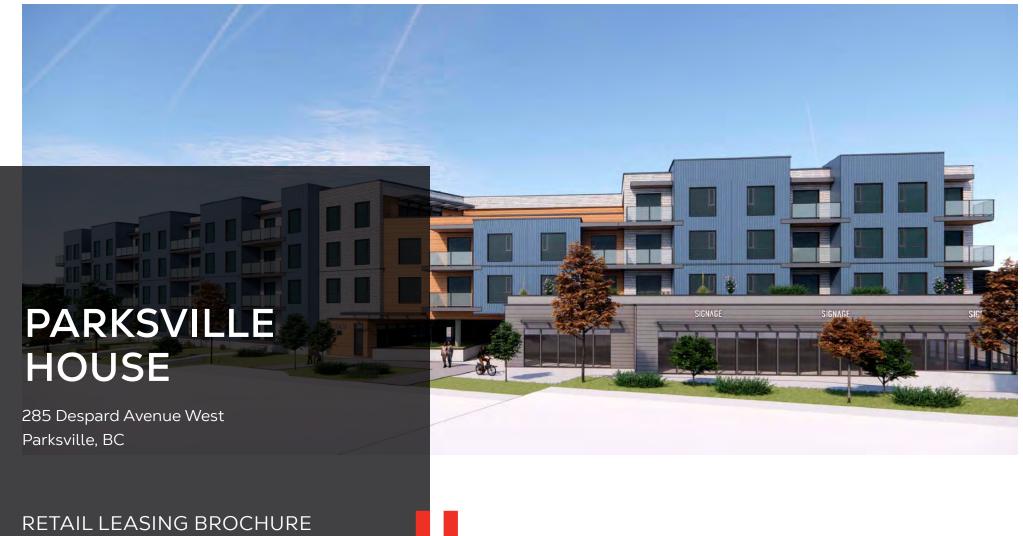

# **PROJECT SUMMARY**

Parksville House is ideally located on the North East Corner of the Alberni Highway and Despard Avenue, Parksville, BC. The subject site contains 142 new residential units along with up to 5,385 square feet of commercial space. The site is immediately adjacent to a new Quality Foods grocery store, Cascadia Liquor and the Parksville Pharmacy. Act fast to secure these primes retail units.