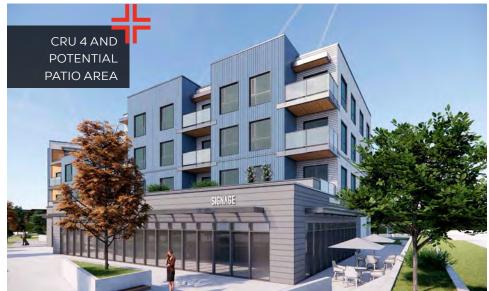

## **BUILDING ELEVATIONS**

## **DETAILS**

Available Sizes: Building A 5,385 SF

CRU 1: 1,314 SF

CRU 2: 1,282 SF

CRU 3: 1,297 SF

CRU 4: 1,492 SF

Base Rent: Contact Listing Agent

Additional Rent: Contact Listing Agent

Available: 2025

Patio Potential: for CRU 4

Commercial Parking: 17 stalls