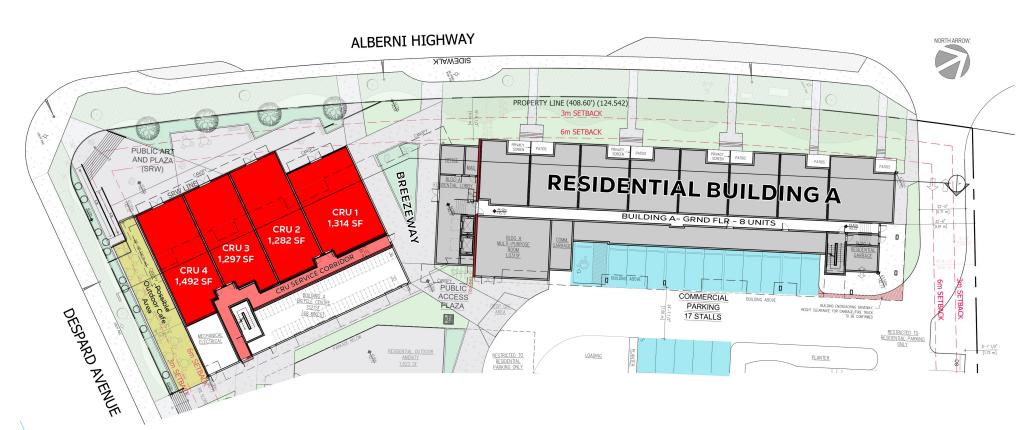

# SITE PLAN

## **GROUND FLOOR PLAN**

CRU's can be combined to 5,385 SF

## **DETAILS**

Available Sizes: Building A 5,385 SF

CRU 1: 1,314 SF

CRU 2: 1,282 SF

CRU 3: 1,297 SF

CRU 4: 1,492 SF

Base Rent: Contact Listing Agent

Additional Rent: Contact Listing Agent

Available: 2025

Patio Potential: for CRU 4

Commercial Parking: 17 stalls