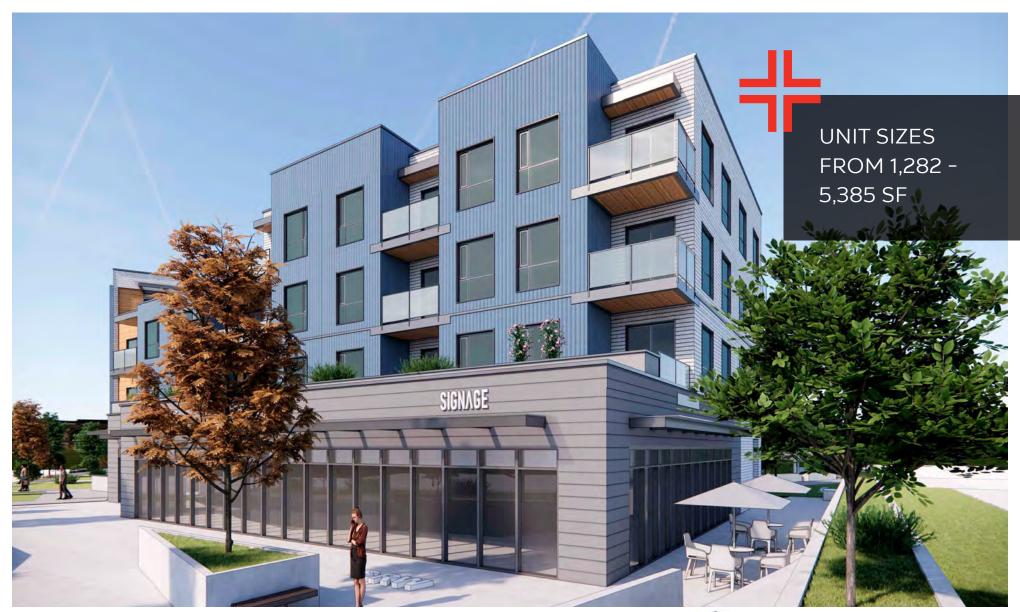

## **DETAILS**

Available Sizes: Building A 5,385 SF

CRU 1: 1,314 SF

CRU 2: 1,282 SF

CRU 3: 1,297 SF

CRU 4: 1,492 SF

Base Rent: Contact Listing Agent

Additional Rent: Contact Listing Agent

Available: 2025

Patio Potential: for CRU 4

Commercial Parking: 17 stalls