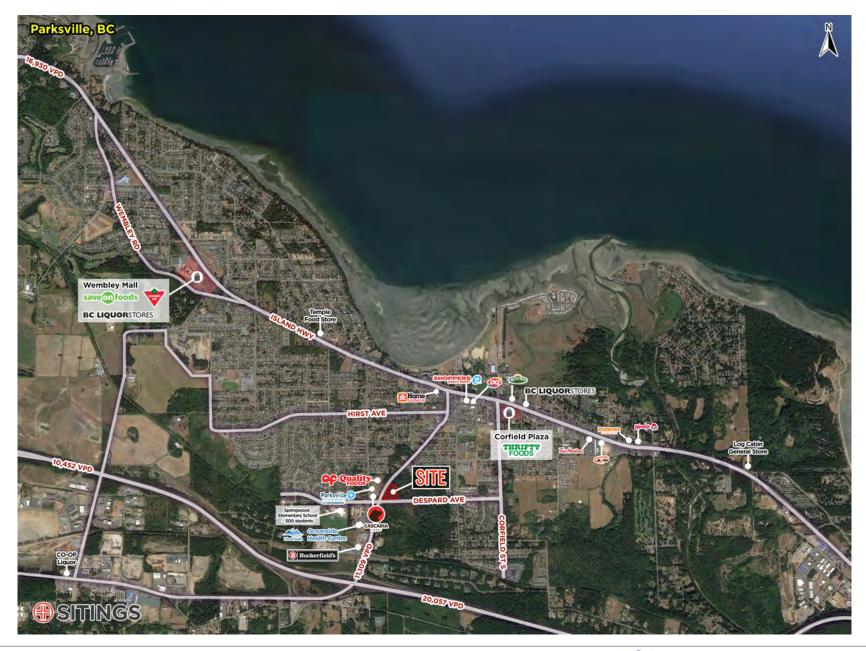

## **AERIAL**

# **PROJECT SUMMARY**

Parksville House is ideally located on the North East Corner of the Alberni Highway and Despard Avenue, Parksville, BC. The subject site contains 142 new residential units along with up to 5,385 square feet of commercial space. The site is immediately adjacent to a new Quality Foods grocery store, Cascadia Liquor and the Parksville Pharmacy. Act fast to secure these primes retail units.