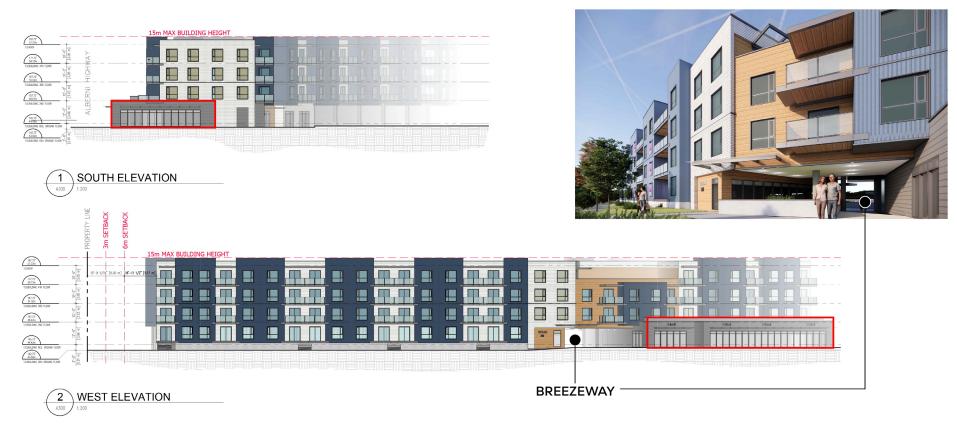

| 3 MIN    | 5 MIN    | 10MIN     |
|------------------------------------|----------|----------|-----------|
| 2023 Population                    | 3,015    | 9,369    | 23,671    |
| 2023 Daytime Population            | 2,545    | 9,619    | 24,384    |
| 2028 Populations Projections       | 3,414    | 10,033   | 25,041    |
| 2023 Average HH Income             | \$80,049 | \$80,888 | \$90,263  |
| 2028 Average HH Income Projections | \$92,966 | \$93,796 | \$103,917 |

### CONTACT

#### DAN CLARK

Personal Real Estate Corporation Sitings Realty Ltd

604.628.2577 dan@sitings.ca

#### BRANDON SIBAL

Associate Sitings Realty Ltd

604.628.2582 brandon@sitings.ca







# SITE PLAN







## **GROUND FLOOR PLAN**









CRU's can be combined to 5,385 SF







## **BUILDING ELEVATIONS**









## **AERIAL**