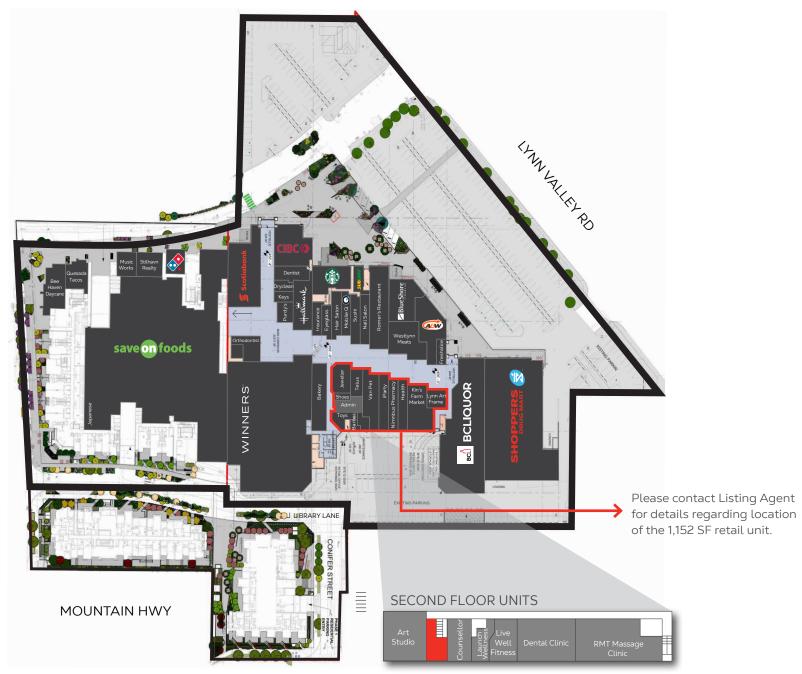

stalls + 395 surface stalls



Available: Immediately

### **PROJECT TENANTS**



























### **CONTACTS**

### SHELDON SCOTT

Personal Real Estate Corporation Sitings Realty Ltd

604.788.1225 sheldon@sitings.ca

#### ARJEN HEED

Senior Associate Sitings Realty Ltd

604.416.5583 arjen@sitings.ca

# **DEMOGRAPHICS**

| Drive Time                         | 3 MIN     | 5 MIN     | 10MIN     |
|------------------------------------|-----------|-----------|-----------|
| 2024 Population                    | 11,458    | 29,154    | 140,976   |
| 2029 Populations Projections       | 11,645    | 29,772    | 154,234   |
| 2023 Average HH Income             | \$153,070 | \$193,378 | \$159,043 |
| 2029 Average HH Income Projections | \$182,858 | \$228,513 | \$184,793 |



# SITE PLAN



**27TH ST** 

### THE NEIGHBOURHOOD

Lynn Valley Centre is ideally located in Lynn Valley, one of the North Shore's most popular communities.

- The North Shore is an expansive region that is home to over 115,091 people (2020 **Environics**)
- The project is in the Town Centre of Lynn Valley
- Surrounding area is densifying with new multi-family development







# **AERIAL**