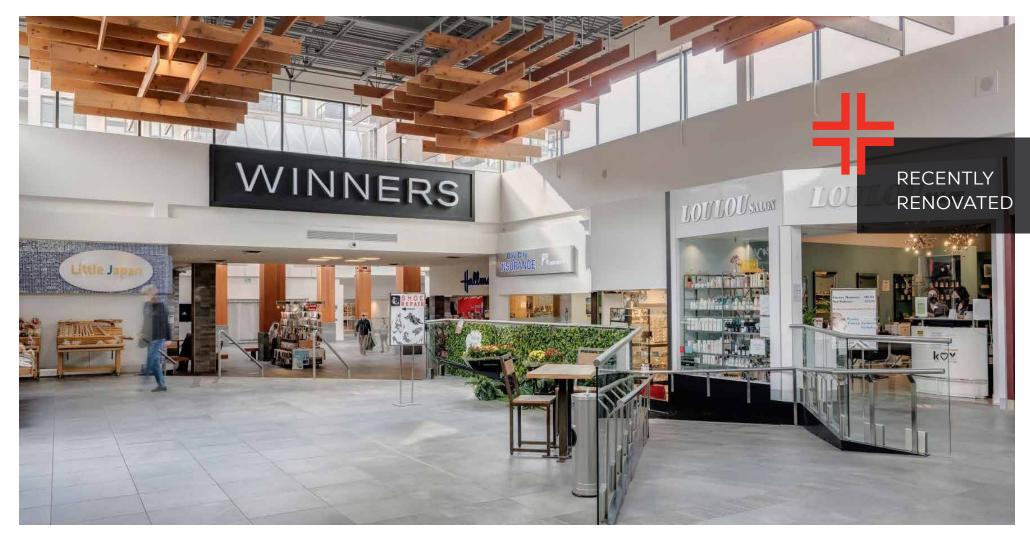

### PROJECT SUMMARY

Lynn Valley Centre is one of the North Shore's most dominant grocery anchored Shopping Centres.

- Anchored by Save On Foods, Shoppers Drug Mart, Winners Apparel, BC Liquor Store and Safeway (shadow anchor)
- Over 160,000 SF of vibrant shops, boutiques, restaurants, eateries, cafés and services
- Approximately 360 new homes in 6 buildings recently constructed on-site, ranging from 4 to 12 storeys
- Served by public transit
- 600 +/- easily accessible parking stalls