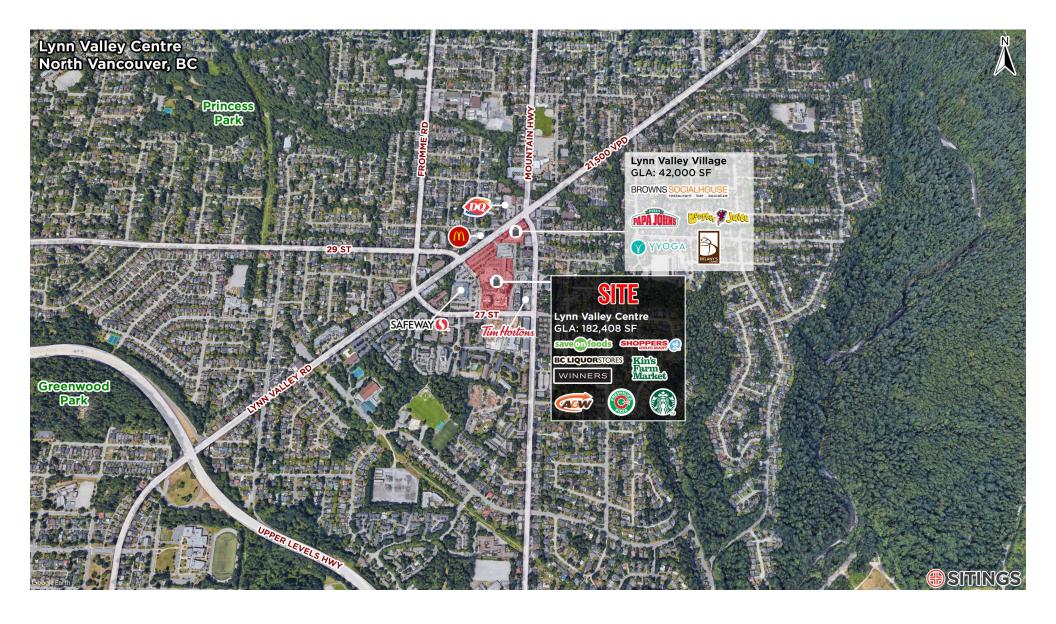

# **AERIAL**

### PROJECT SUMMARY

Lynn Valley Centre is one of the North Shore's most dominant grocery anchored Shopping Centres.

- Anchored by Save On Foods, Shoppers Drug Mart, Winners Apparel, BC Liquor Store and Safeway (shadow anchor)
- Over 160,000 SF of vibrant shops, boutiques, restaurants, eateries, cafés and services
- Approximately 360 new homes in 6 buildings recently constructed on-site, ranging from 4 to 12 storeys
- Served by public transit
- 600 +/- easily accessible parking stalls

### THE NEIGHBOURHOOD

Lynn Valley Centre is ideally located in Lynn Valley, one of the North Shore's most popular communities.

- The North Shore is an expansive region that is home to over 115,091 people (2020 **Environics**)
- The project is in the Town Centre of Lynn Valley
- Surrounding area is densifying with new multi-family development