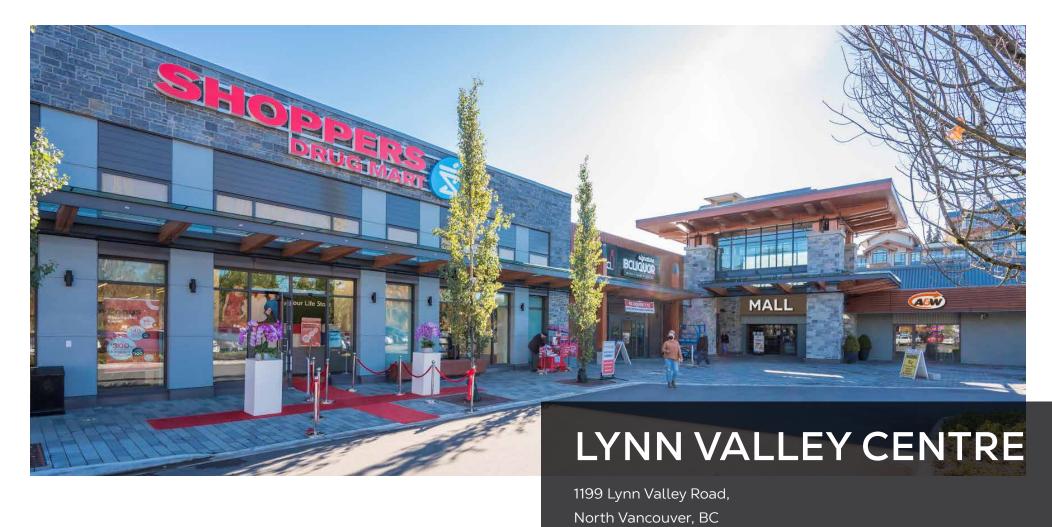

### PROJECT SUMMARY

Lynn Valley Centre is one of the North Shore's most dominant grocery anchored Shopping Centres.

- Anchored by Save On Foods, Shoppers Drug Mart, Winners Apparel, BC Liquor Store and Safeway (shadow anchor)
- Over 160,000 SF of vibrant shops, boutiques, restaurants, eateries, cafés and services
- Approximately 360 new homes in 6 buildings recently constructed on-site, ranging from 4 to 12 storeys
- Served by public transit
- 600 +/- easily accessible parking stalls