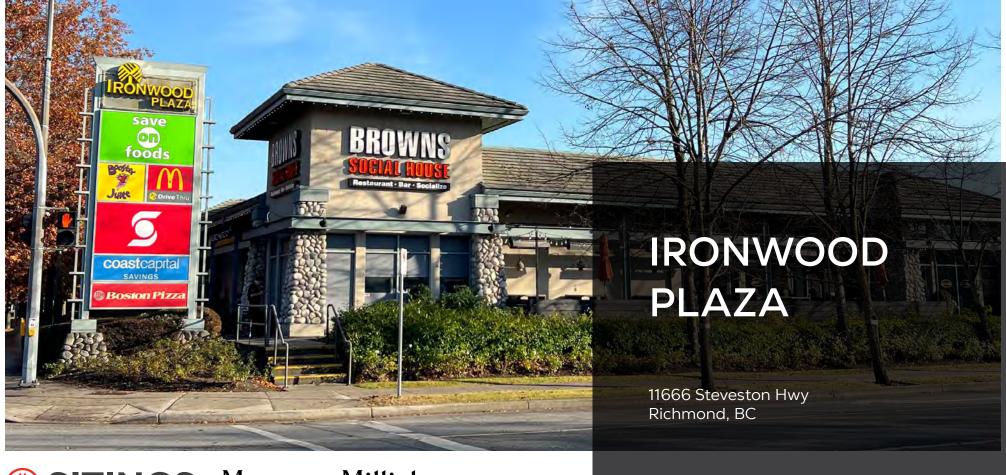

# PROJECT **SUMMARY**

Ironwood Plaza is South Richmond's premiere shopping destination located just off of Highway 99 along Steveston Highway (43,000 VPD). The site is surrounded by high-income households with average incomes of over \$155,000 and is strategically located to allow for direct access to a large working population comprised of over 6,700 employees. Additionally, this centre services the neighbouring Riverport Entertainment and Business Park Centre which is home to some of the Lower Mainland's favourite venues and attractions.

#### DETAILS (b) **VIRTUAL TOUR**

Space:

Unit 125: 1,848 SF (Available Immediately)