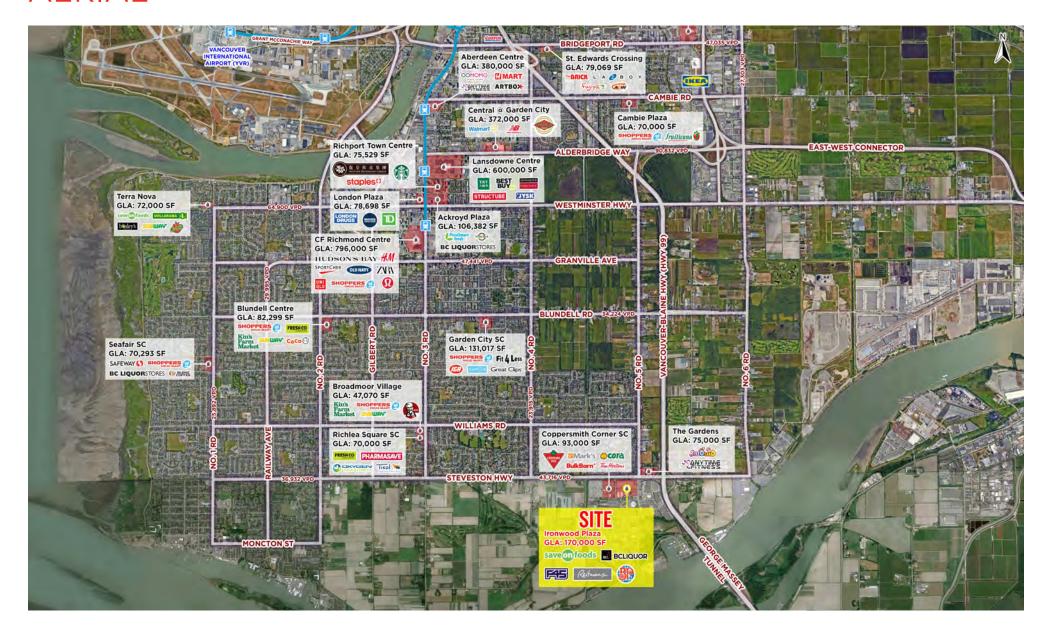

ICS**

|                                | 1 KM      | 3 KM      | 5 KM      | RICHMOND  |
|--------------------------------|-----------|-----------|-----------|-----------|
| 2024 Population                | 3,605     | 28,205    | 108,789   | 238,228   |
| 2029 Population<br>(Estimated) | 3,659     | 29,521    | 114,755   | 260,187   |
| 2024 Daytime Population        | 4,008     | 26,812    | 108,047   | 277,170   |
| 2024 Average HH Income         | \$155,608 | \$136,885 | \$118,283 | \$115,123 |

### CONTACT

#### **BRANDON SIBAL**

Personal Real Estate Corporation Vice President Sitings Realty Ltd

604.625.2582

brandon@sitings.ca

#### STEFAN SAFRATA

Personal Real Estate Corporation Vice President Marcus & Millichap

604.505.5283

Stefan.Safrata@marcusmillichap.com

### **AERIAL**



### **ZOOMED AERIAL**



### SITE PLAN







### **UNIT 125 - FLOOR PLAN**

# VIRTUAL TOUR



# **PHOTOS**













### **PYLON SIGNAGE**