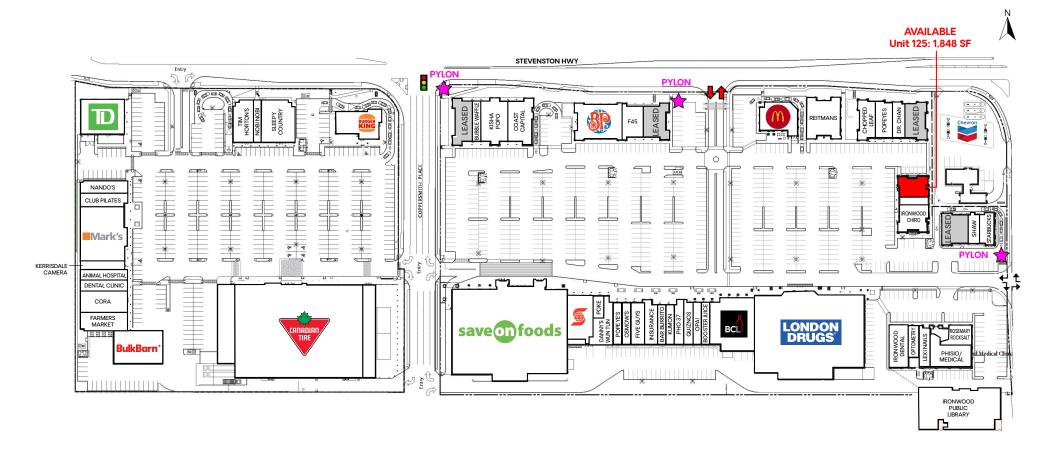

### SITE PLAN

#### DETAILS (b) **VIRTUAL TOUR**

Space:

Unit 125: 1,848 SF (Available Immediately)