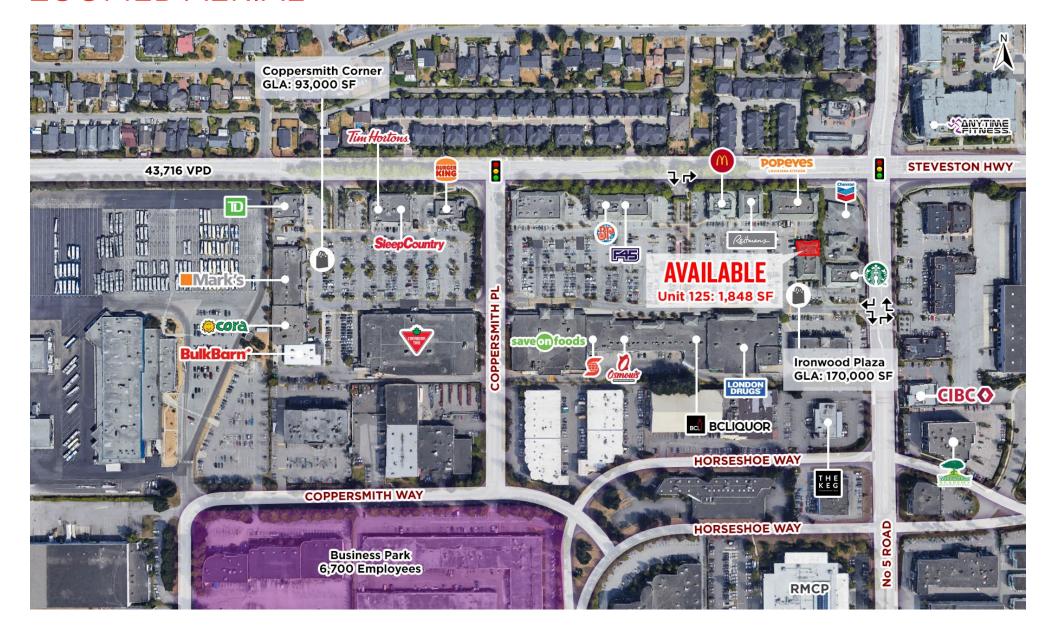

| 1 KM      | 3 KM      | 5 KM      | RICHMOND  |
|--------------------------------|-----------|-----------|-----------|-----------|
| 2024 Population                | 3,605     | 28,205    | 108,789   | 238,228   |
| 2029 Population<br>(Estimated) | 3,659     | 29,521    | 114,755   | 260,187   |
| 2024 Daytime Population        | 4,008     | 26,812    | 108,047   | 277,170   |
| 2024 Average HH Income         | \$155,608 | \$136,885 | \$118,283 | \$115,123 |

### CONTACT

#### **BRANDON SIBAL**

Personal Real Estate Corporation Vice President Sitings Realty Ltd

604.625.2582

brandon@sitings.ca

#### STEFAN SAFRATA

Personal Real Estate Corporation Vice President Marcus & Millichap

604.505.5283

Stefan.Safrata@marcusmillichap.com

### **AERIAL**



### **ZOOMED AERIAL**



### SITE PLAN







### **UNIT 125 - FLOOR PLAN**

# VIRTUAL TOUR



# **PHOTOS**













### **PYLON SIGNAGE**