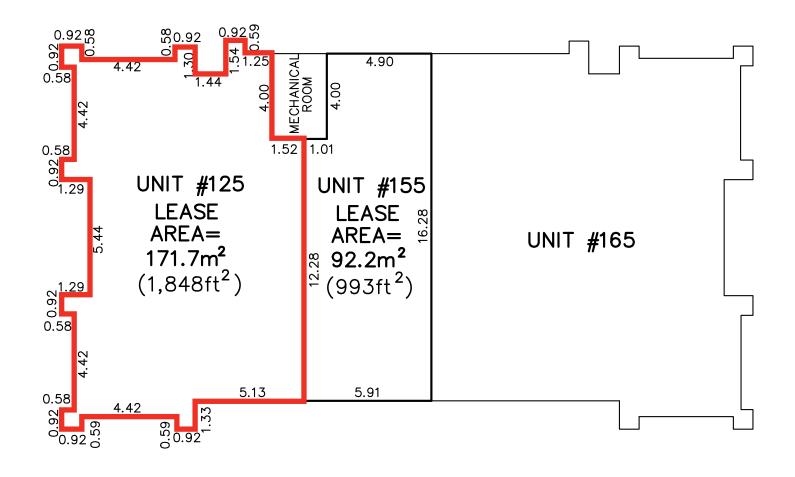

### **UNIT 125 - FLOOR PLAN**

#### DETAILS (b) **VIRTUAL TOUR**

Space:

Unit 125: 1,848 SF (Available Immediately)