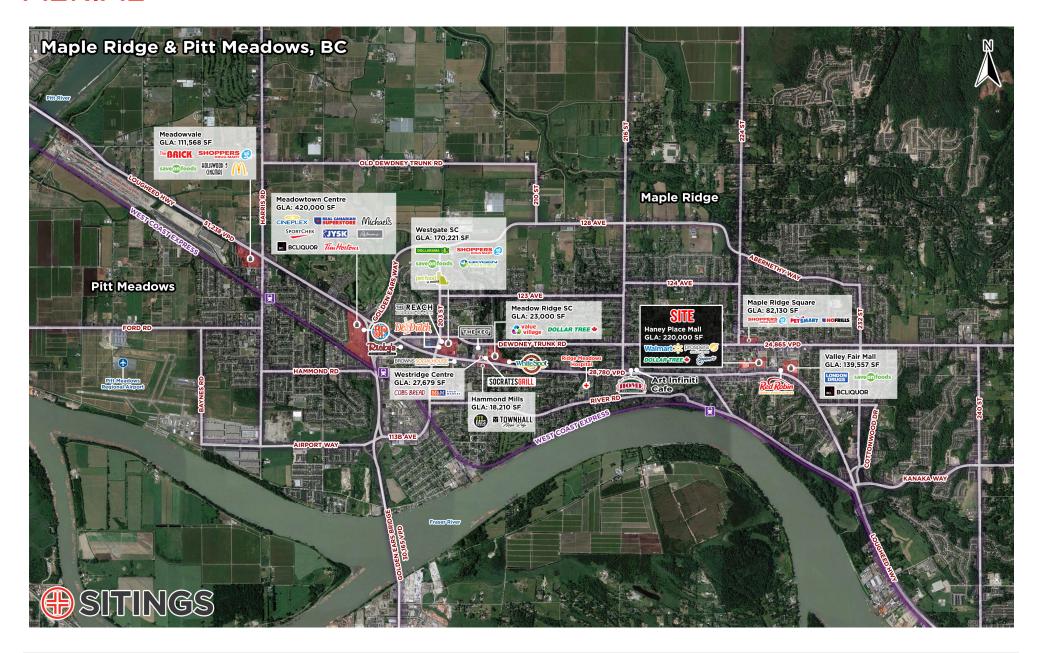

# **AERIAL**

# PROJECT SUMMARY

Haney Place Mall is located in the heart of downtown Maple Ridge between the main corridors of Lougheed Highway and Dewdney Trunk Road. It is currently anchored by Walmart, Prospera Credit Union, Big Box Outlet, Mission Thrift Store, Dollar Tree, and highlights include: