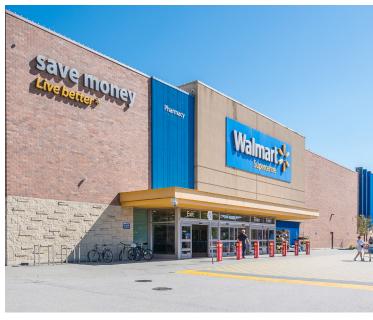

# PROJECT SUMMARY

Haney Place Mall is located in the heart of downtown Maple Ridge between the main corridors of Lougheed Highway and Dewdney Trunk Road. It is currently anchored by Walmart, Prospera Credit Union, Big Box Outlet, Mission Thrift Store, Dollar Tree, and highlights include:

### **PROJECT TENANTS**