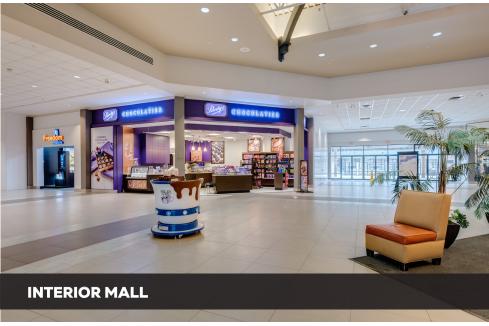

|
| 14        | 1,159               | \$30.00                  |  |
| 27        | 1,229               | \$30.00                  |  |
| 29        | 1,221               | \$30.00                  |  |
| 30        | 1,088               | \$30.00                  |  |
| 39        | 2,182               | \$30.00                  |  |
|           | CRU - Micro         |                          |  |
| 18        | 821                 | \$40.00                  |  |
| 19        | 799                 | \$40.00                  |  |
|           | Food Court          |                          |  |
| F1        | 380                 | \$125.00                 |  |
| F4        | 324                 | \$125.00                 |  |
| F6        | 340                 | \$125.00                 |  |























SURROUNDING NEIGHBORHOOD - RESTAURANTS, BUS LOOP, CITY OF MAPLE RIDGE, LEISURE CENTRE AND ARTS CENTRE

# **AERIAL**