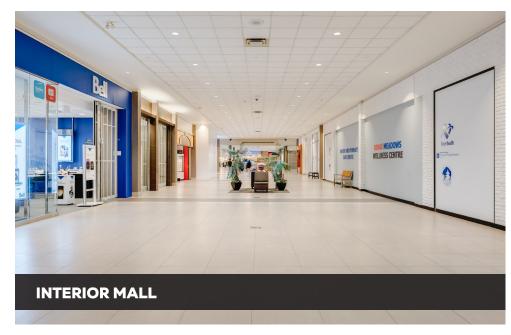

| 14        | 1,159               | \$30.00                  |  |
| 27        | 1,229               | \$30.00                  |  |
| 29        | 1,221               | \$30.00                  |  |
| 30        | 1,088               | \$30.00                  |  |
| 39        | 2,182               | \$30.00                  |  |
|           | CRU - Micro         |                          |  |
| 18        | 821                 | \$40.00                  |  |
| 19        | 799                 | \$40.00                  |  |
|           | Food Court          |                          |  |
| F1        | 380                 | \$125.00                 |  |
| F4        | 324                 | \$125.00                 |  |
| F6        | 340                 | \$125.00                 |  |























SURROUNDING NEIGHBORHOOD - RESTAURANTS, BUS LOOP, CITY OF MAPLE RIDGE, LEISURE CENTRE AND ARTS CENTRE

# **AERIAL**