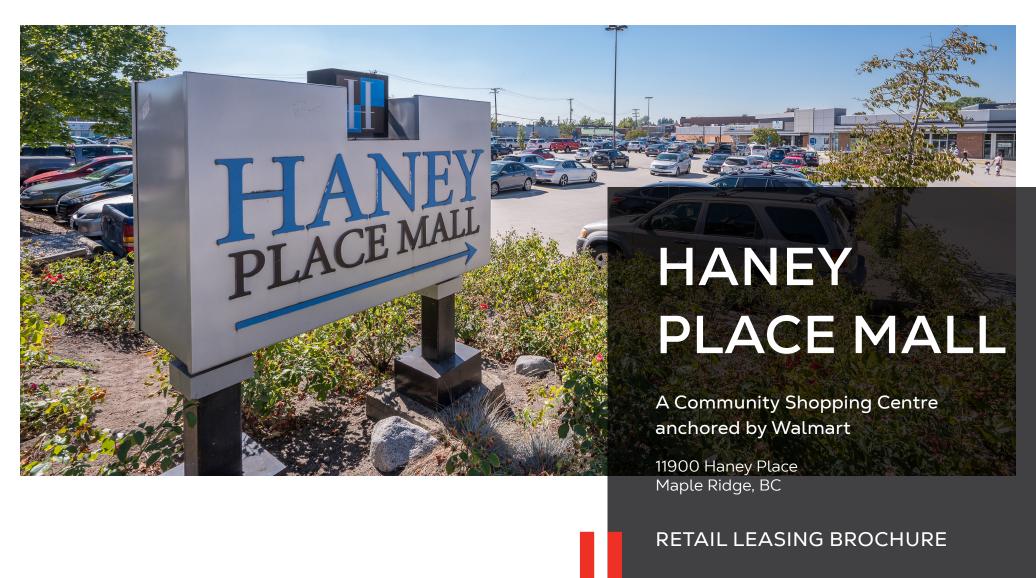

# PROJECT SUMMARY

Haney Place Mall is located in the heart of downtown Maple Ridge between the main corridors of Lougheed Highway and Dewdney Trunk Road. It is currently anchored by Walmart, Prospera Credit Union, Big Box Outlet, Mission Thrift Store, Dollar Tree, and highlights include:

#### Maple Ridge, BC