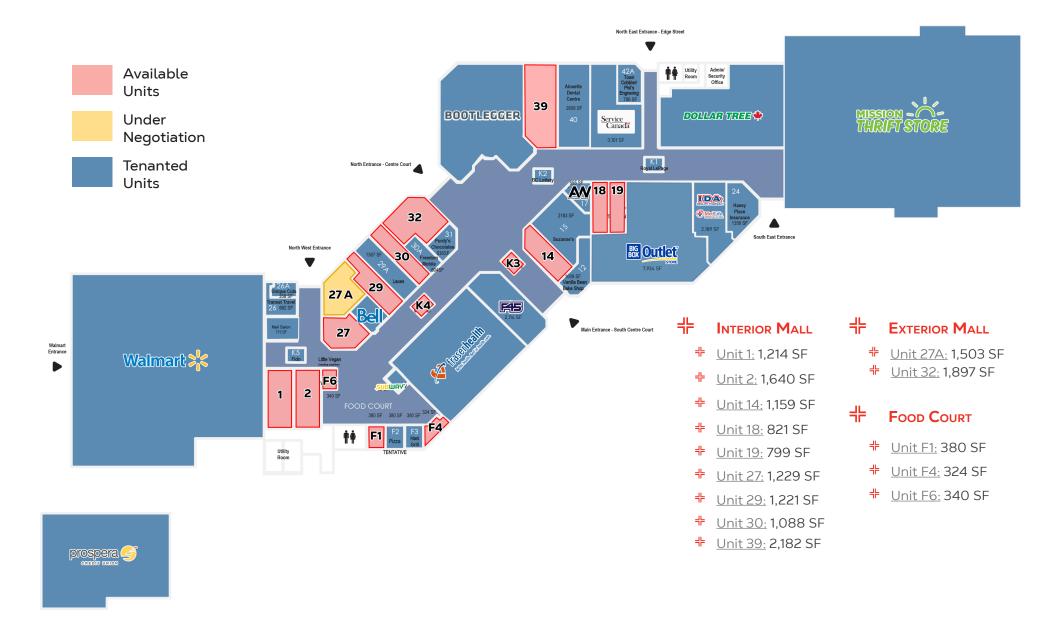

### SITE PLAN

# **PRICING**

| AVAILABLE |                     | A CKING DAGE DATE (Ĉ/GE) |  |
|-----------|---------------------|--------------------------|--|
| UNIT NO.  | AREA (SF)           | ASKING BASE RATE (\$/SF) |  |
|           | CRU - Exterior Mall |                          |  |
| 27A       | 1,503               | \$30.00                  |  |
| 32        | 1,897               | \$30.00                  |  |
|           | CRU - Interior Mall |                          |  |
| 1         | 1,214               | \$30.00                  |  |
| 2         | 1,640               | \$30.00                  |  |
| 14        | 1,159               | \$30.00                  |  |
| 27        | 1,229               | \$30.00                  |  |
| 29        | 1,221               | \$30.00                  |  |
| 30        | 1,088               | \$30.00                  |  |
| 39        | 2,182               | \$30.00                  |  |
|           | CRU - Micro         |                          |  |
| 18        | 821                 | \$40.00                  |  |
| 19        | 799                 | \$40.00                  |  |
|           | Food Court          |                          |  |
| F1        | 380                 | \$125.00                 |  |
| F4        | 324                 | \$125.00                 |  |
| F6        | 340                 | \$125.00                 |  |