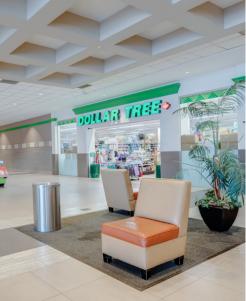

# PROJECT SUMMARY

Haney Place Mall is located in the heart of downtown Maple Ridge between the main corridors of Lougheed Highway and Dewdney Trunk Road. It is currently anchored by Walmart, Prospera Credit Union, Big Box Outlet, Mission Thrift Store, Dollar Tree, and highlights include:

### **PROJECT TENANTS**