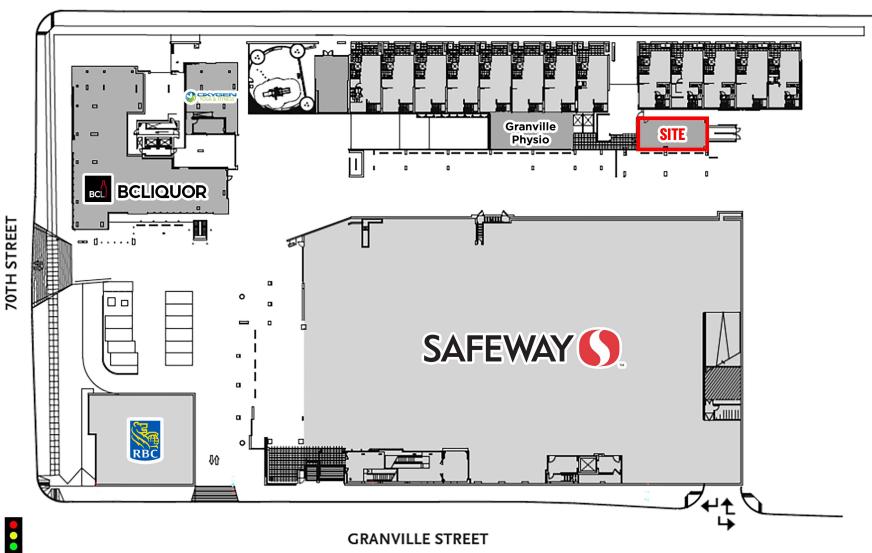

### SITE PLAN

Boasting an impressive lineup of anchor tenants which include Safeway, RBC, and BC Liquor, Granville at 70th is the perfect one-stop-shop for all your daily needs. In addition to its exceptional retail offerings, the project also features two residential towers comprising of 283 units, ensuring a constant flow of foot traffic and a captive audience for retailers. Experience modern architecture, inviting atmosphere and an unrivaled shopping destination at Granville at 70th.

## AREA TENANTS SAFEWAY