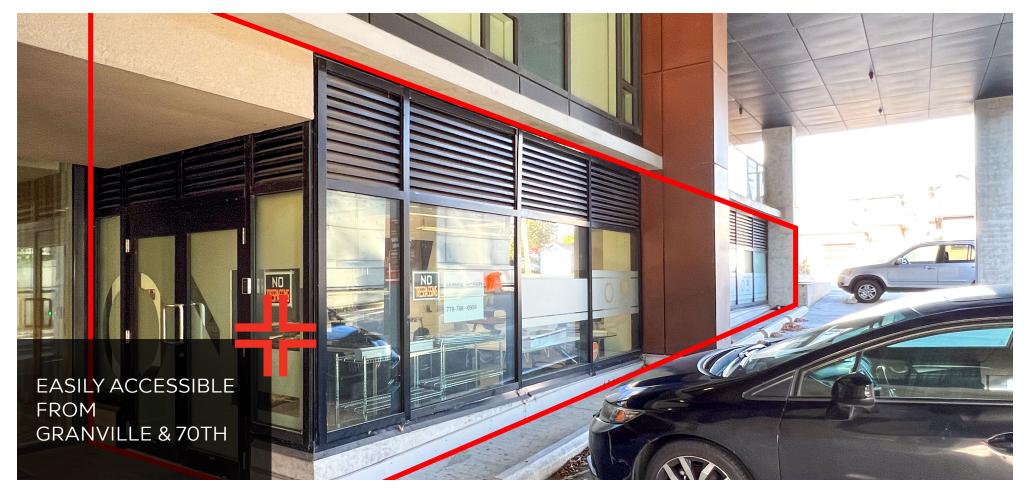

- Average HH Income: \$121,744 within a 5 min Drive Time.
- Great access from Granville and 70th, with signalled all-turns access into site.
- <u>Granville St.</u> 23,670 VPD <u>W 70th Ave.</u> 16,350 VPD

### DETAILS

# # Available Size: 1,014 SF Available: Immediately # # Parking: 44 underground stalls Property features two residential towers, with 283 homes # ╬ Additional Rent: \$20.85 PSF (2023) Contact Listing Agent for Rates # CAM: \$13.22 PSF VIRTUAL TOUR # Tax: \$7.63 PSF