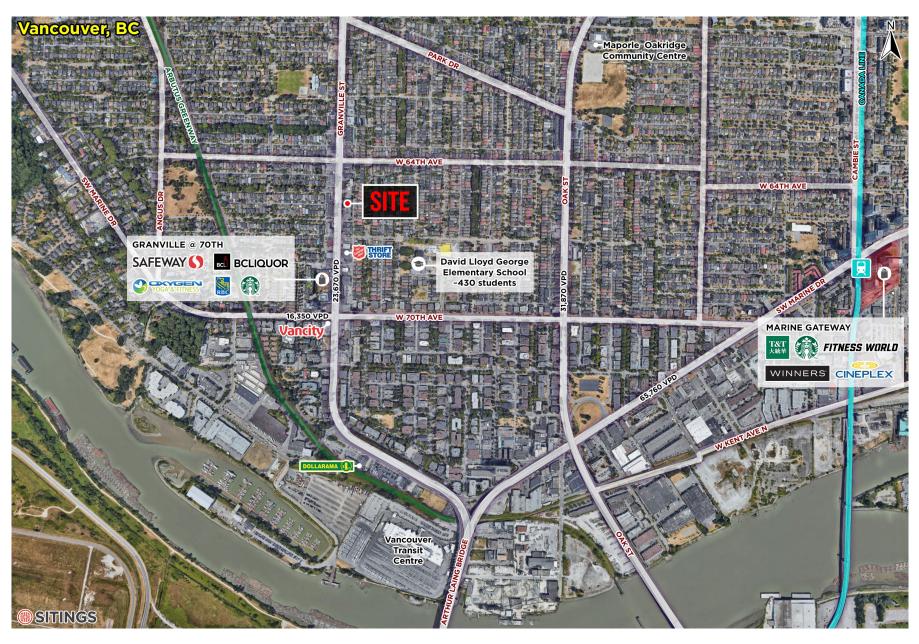

#### AERIAL

This document/email has been prepared by Sitings Realty Ltd. for advertising and general information only. Although information contained herein is from sources we believe reliable, Sitings Realty Ltd. makes no guarantees, representations or warranties of any kind, expressed or implied, regarding the information including, but not limited to, warranties of content, accuracy and reliability. This document/email is subject to errors and omissions and any interested party should undertake their own inquiries as to the accuracy of the information. Sitings Realty Ltd. excludes unequivocally all inferred or implied terms, conditions and warranties arising out of this document/email is object to errors and omissions and any interested parties/tenant are to verify measurements if important to them. This document/email is not an inducement representation.

- Average HH Income: \$121,744 within a 5 min Drive Time.
- Great access from Granville and 70th, with signalled all-turns access into site.
- <u>Granville St.</u> 23,670 VPD <u>W 70th Ave.</u> 16,350 VPD