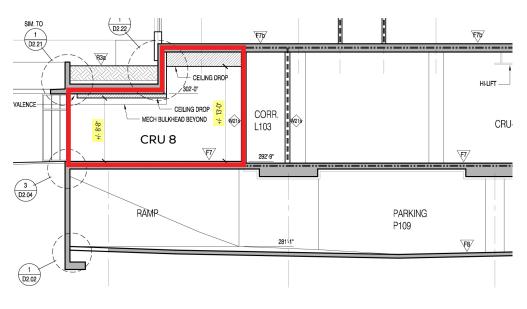

2 parkades, street parking

Base Rent: Contact Listing Agent

Available: Q4 2025

Additional Rent:

Tax: \$15.15 PSF

CAM: \$13.18 PSF

Ceiling Heights: Variable

## **AREA TENANTS**















## **DEMOGRAPHICS**

|                              | 3 MIN    | 5 MIN     | 10MIN     |
|------------------------------|----------|-----------|-----------|
| 2024 Population              | 2,295    | 13,572    | 52,389    |
| 2029 Populations Projections | 3,175    | 15,430    | 57,398    |
| 2024 Daytime Population      | 7,701    | 25,049    | 57,734    |
| 2024 Average HH Income       | \$99,522 | \$125,490 | \$158,885 |

# CONTACT

#### DAN CLARK

Personal Real Estate Corporation

604.628.2577 dan@sitings.ca



# SITE PLAN





#### **ELEVATION**



### FLOOR PLAN



### **CROSS SECTION**



# THE CENTRAL NEIGHBOURHOOD





## THE NEIGHBOURHOOD

#### **FOCAL**





























#### **DAVID STRANGWAY**















# THE NEIGHBOURHOOD