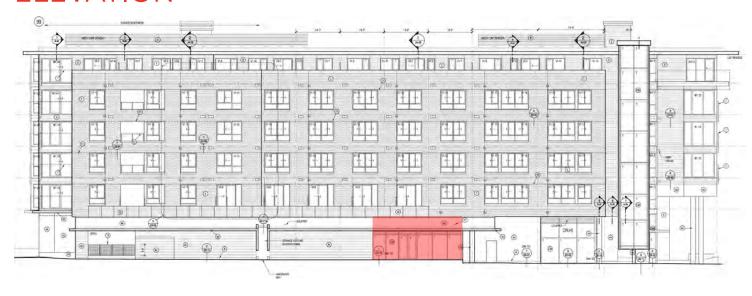

e Size: CRU 8: 820 SF

Commercial Parking: 2 parkades, street parking

Base Rent: Contact Listing Agent

Available: Q4 2025

Additional Rent:

Tax: \$15.15 PSF

CAM: \$13.18 PSF

Ceiling Heights: Variable

## **AREA TENANTS**















## **DEMOGRAPHICS**

|                              | 3 MIN    | 5 MIN     | 10MIN     |
|------------------------------|----------|-----------|-----------|
| 2024 Population              | 2,295    | 13,572    | 52,389    |
| 2029 Populations Projections | 3,175    | 15,430    | 57,398    |
| 2024 Daytime Population      | 7,701    | 25,049    | 57,734    |
| 2024 Average HH Income       | \$99,522 | \$125,490 | \$158,885 |

# CONTACT

#### DAN CLARK

Personal Real Estate Corporation

604.628.2577 dan@sitings.ca



# SITE PLAN





#### **ELEVATION**



### FLOOR PLAN



### **CROSS SECTION**



# THE CENTRAL NEIGHBOURHOOD





## THE NEIGHBOURHOOD

#### **FOCAL**





























#### **DAVID STRANGWAY**















# THE NEIGHBOURHOOD