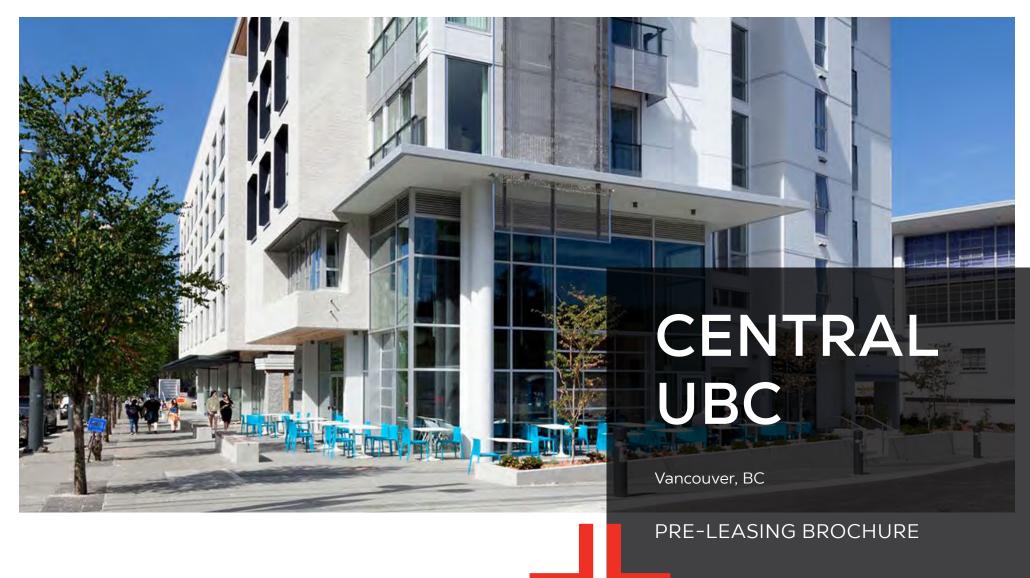

# **PROJECT SUMMARY**

Central is located on University Boulevard which is the primary entrance way into UBC. The site comprises of roughly 10,000 SF of prime retail space on campus. Important landmarks in the immediate area will include the UBC Aquatic Centre, MacInnes Sports Field, Robert H. Lee Alumni Centre, UBC Life Building, and AMS Student Nest.