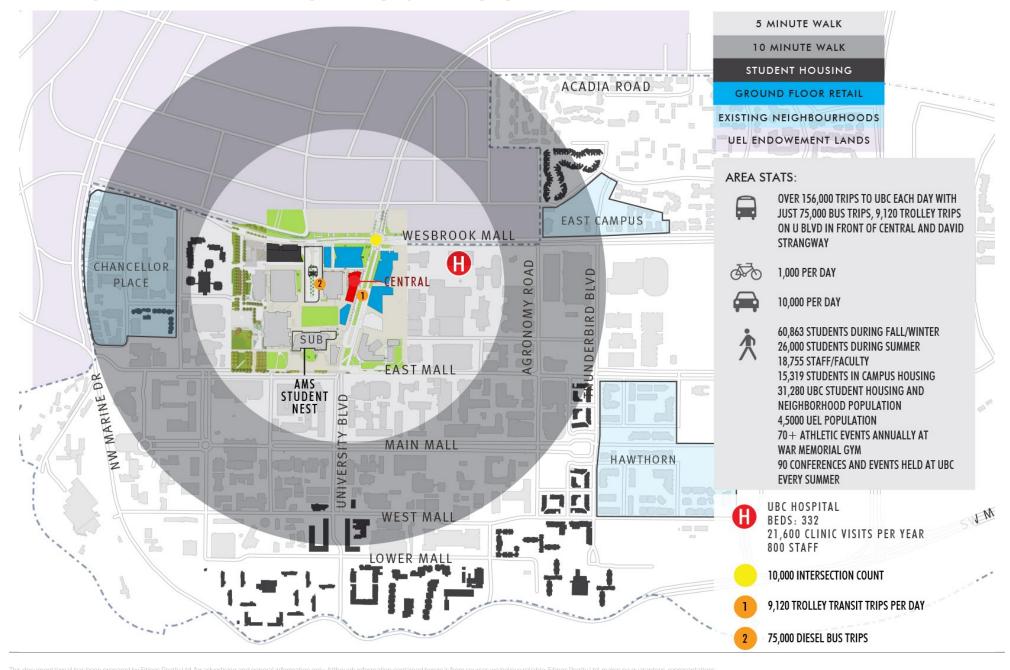

- UBC is ranked the #2 University in Canada.
- A global centre for research and teaching with student enrollment of more than 60,863, with 28% of those being international students (2024).
- The daytime population at UBC is 80,000.
- University Boulevard is the primary bike corridor on campus.

- 156,000 daily trips to and from UBC (transit, vehicular, bike) with over half of the trips on transit.
- Wesbrook Mall/University Boulevard intersection sees 10,000 vehicles and 1,000 bikes daily (weekday).
- 98 Residential units above commercial space