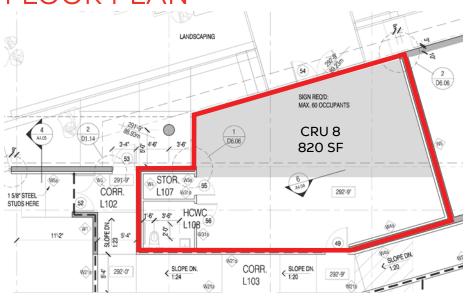

### FLOOR PLAN

## **DETAILS**

Available Size: CRU 8: 820 SF

Commercial Parking: 2 parkades, street parking

Base Rent: Contact Listing Agent

Available: Q4 2025

Additional Rent:

Tax: \$15.15 PSF

CAM: \$13.18 PSF