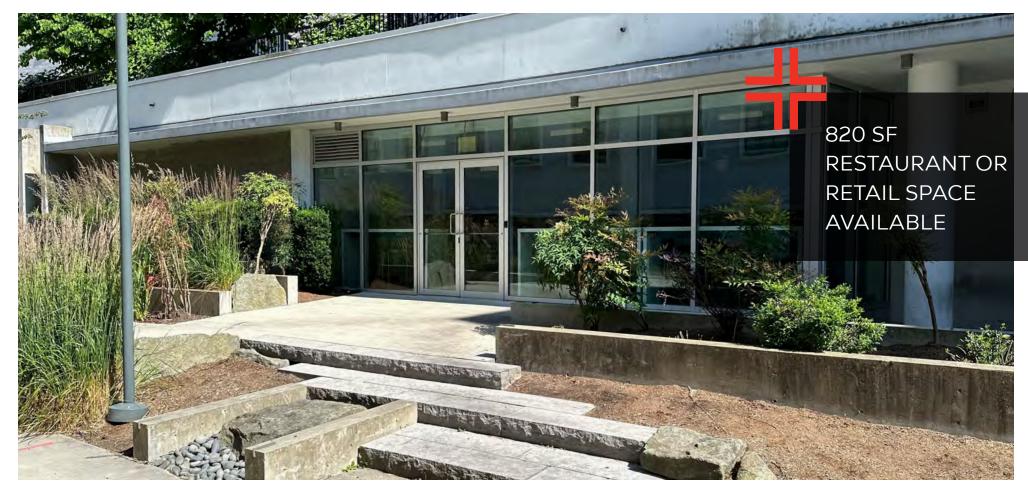

## **DETAILS**

Available Size: CRU 8: 820 SF

Commercial Parking: 2 parkades, street parking

Base Rent: Contact Listing Agent

Available: Q4 2025

Additional Rent:

Tax: \$15.15 PSF

CAM: \$13.18 PSF