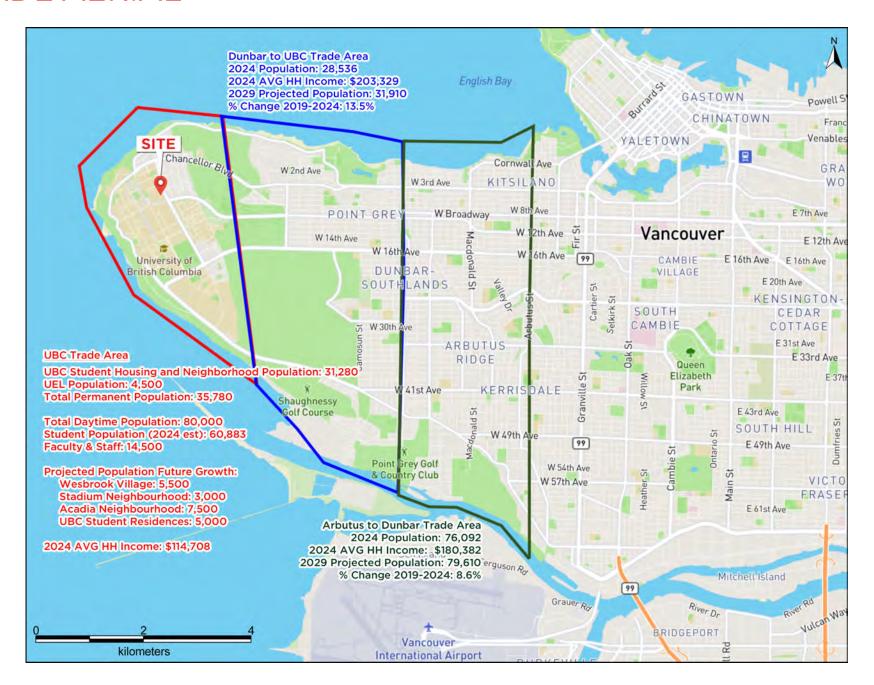

of roughly 10,000 SF of prime retail space on campus. Important landmarks in the immediate area will include the UBC Aquatic Centre, MacInnes Sports Field, Robert H. Lee Alumni Centre, UBC Life Building, and AMS Student Nest.

- UBC is ranked the #2 University in Canada.
- A global centre for research and teaching with student enrollment of more than 60,863, with 28% of those being international students (2024).
- The daytime population at UBC is 80,000.
- University Boulevard is the primary bike corridor on campus.

- 156,000 daily trips to and from UBC (transit, vehicular, bike) with over half of the trips on transit.
- Wesbrook Mall/University Boulevard intersection sees 10,000 vehicles and 1,000 bikes daily (weekday).
- 98 Residential units above commercial space



### TRADE AERIAL



# **AERIAL**



## **DETAILS**

Available Size: CRU 8: 820 SF

Commercial Parking: 2 parkades, street parking

Base Rent: Contact Listing Agent

Available: Q4 2025

Additional Rent:

Tax: \$15.15 PSF

CAM: \$13.18 PSF

Ceiling Heights: Variable

## **AREA TENANTS**















## **DEMOGRAPHICS**

|                              | 3 MIN    | 5 MIN     | 10MIN     |
|------------------------------|----------|-----------|-----------|
| 2024 Population              | 2,295    | 13,572    | 52,389    |
| 2029 Populations Projections | 3,175    | 15,430    | 57,398    |
| 2024 Daytime Population      | 7,701    | 25,049    | 57,734    |
| 2024 Average HH Income       | \$99,522 | \$125,490 | \$158,885 |

# CONTACT

#### DAN CLARK

Personal Real Estate Corporation

604.628.2577 dan@sitings.c