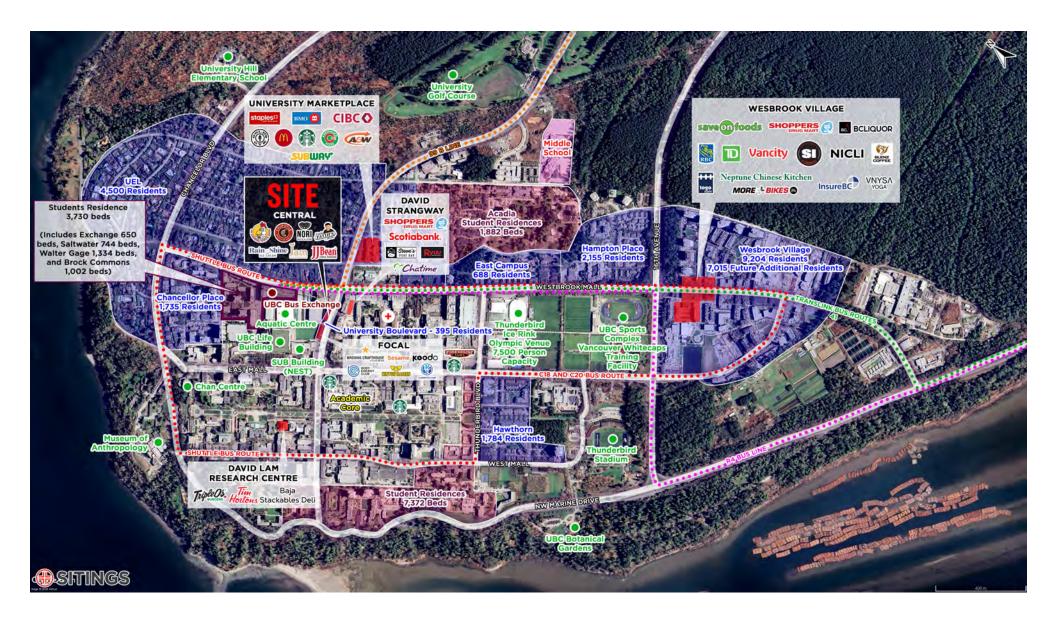

00 SF of prime retail space on campus. Important landmarks in the immediate area will include the UBC Aquatic Centre, MacInnes Sports Field, Robert H. Lee Alumni Centre, UBC Life Building, and AMS Student Nest.

- UBC is ranked the #2 University in Canada.
- A global centre for research and teaching with student enrollment of more than 60,863, with 28% of those being international students (2024).
- The daytime population at UBC is 80,000.
- University Boulevard is the primary bike corridor on campus.

- 156,000 daily trips to and from UBC (transit, vehicular, bike) with over half of the trips on transit.
- Wesbrook Mall/University Boulevard intersection sees 10,000 vehicles and 1,000 bikes daily (weekday).
- 98 Residential units above commercial space



### TRADE AERIAL



# **AERIAL**



## **DETAILS**

Available Size: CRU 8: 820 SF

Commercial Parking: 2 parkades, street parking

Base Rent: Contact Listing Agent

Available: Q4 2025

Additional Rent:

Tax: \$15.15 PSF

CAM: \$13.18 PSF

Ceiling Heights: Variable

## **AREA TENANTS**















## **DEMOGRAPHICS**

|                              | 3 MIN    | 5 MIN     | 10MIN     |
|------------------------------|----------|-----------|-----------|
| 2024 Population              | 2,295    | 13,572    | 52,389    |
| 2029 Populations Projections | 3,175    | 15,430    | 57,398    |
| 2024 Daytime Population      | 7,701    | 25,049    | 57,734    |
| 2024 Average HH Income       | \$99,522 | \$125,490 | \$158,885 |

# CONTACT

#### DAN CLARK

Personal Real Estate Corporation

604.628.2577 dan@sitings.ca



# SITE PLAN