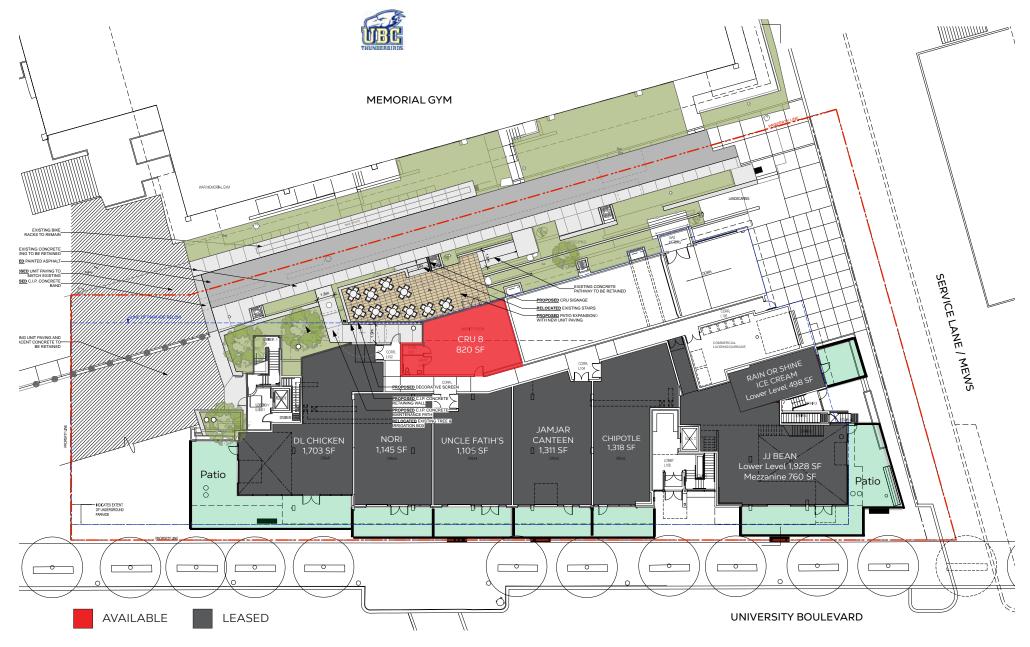

# SITE PLAN

## **DETAILS**

Available Size: CRU 8: 820 SF

Commercial Parking: 2 parkades, street parking

Base Rent: Contact Listing Agent

Available: Q4 2025

Additional Rent:

Tax: \$15.15 PSF

CAM: \$13.18 PSF

# **PROJECT SUMMARY**

Central is located on University Boulevard which is the primary entrance way into UBC. The site comprises of roughly 10,000 SF of prime retail space on campus. Important landmarks in the immediate area will include the UBC Aquatic Centre, MacInnes Sports Field, Robert H. Lee Alumni Centre, UBC Life Building, and AMS Student Nest.