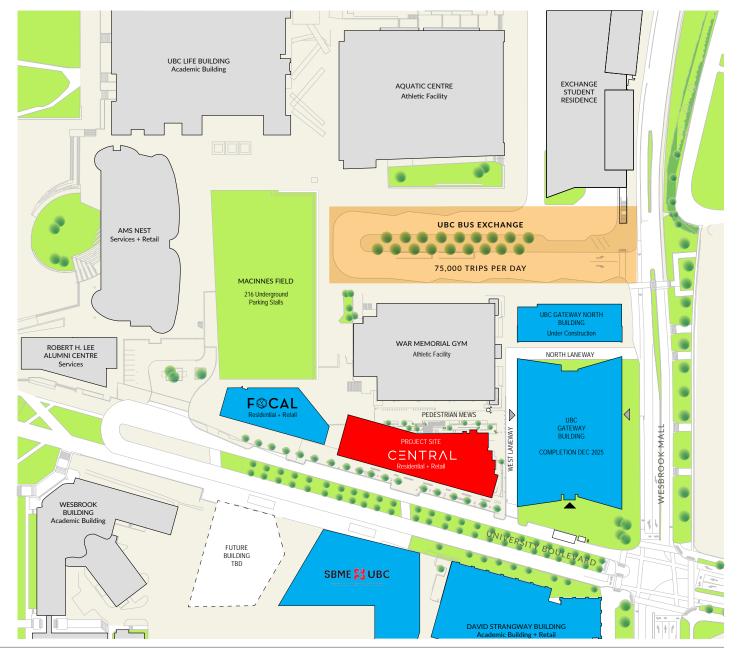

# **PROJECT SUMMARY**

Central is located on University Boulevard which is the primary entrance way into UBC. The site comprises of roughly 10,000 SF of prime retail space on campus. Important landmarks in the immediate area will include the UBC Aquatic Centre, MacInnes Sports Field, Robert H. Lee Alumni Centre, UBC Life Building, and AMS Student Nest.

### TRADE AERIAL

# **AERIAL**