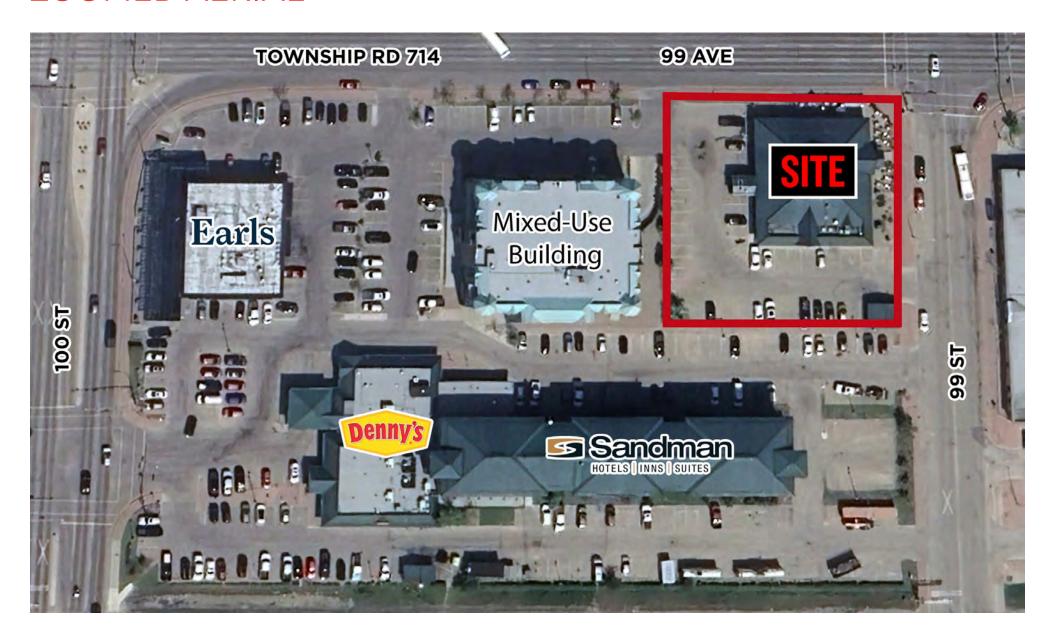

## **ZOOMED AERIAL**

#### PROJECT SUMMARY

This is an opportunity to lease a fully fixtured restaurant and pub on a site within the same city block as a 137-room Sandman Hotel, Dennys and Earls in Downtown Grand Prairie, Alberta.