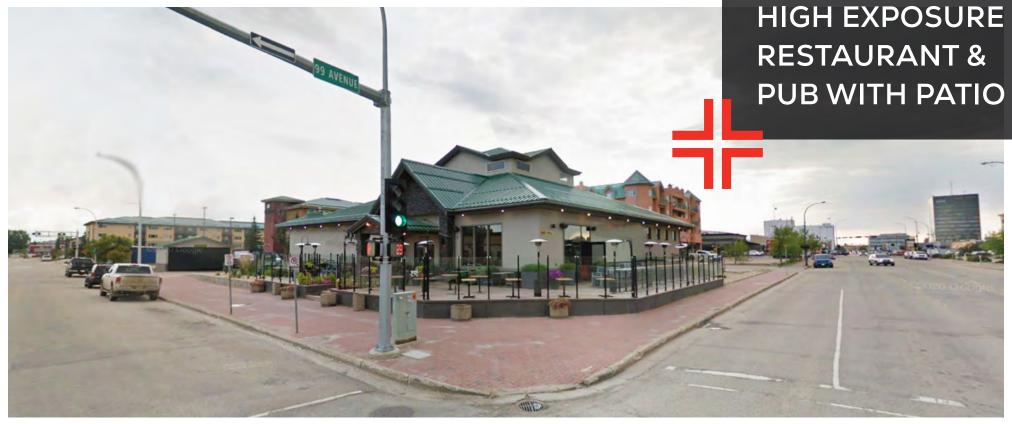

Other highlights of the opportunity are as follows:

- + Fully fixtured restaurant and pub
- + High exposure freestanding building
- + Ideal surface parking (approximately 50 stalls)
- + Expansive exterior patio
- + Strong drawing neighbouring businesses
- + Prominent signage

## **DETAILS**

Exterior Patio: An expansive patio is located along the north and east elevation of the building

<u>Base Rent:</u> \$25.00 PSF