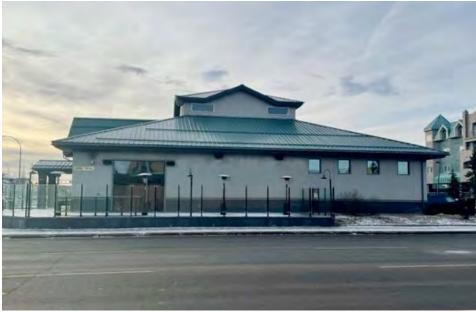

#### PROJECT SUMMARY

This is an opportunity to lease a fully fixtured restaurant and pub on a site within the same city block as a 137-room Sandman Hotel, Dennys and Earls in Downtown Grand Prairie, Alberta.

Other highlights of the opportunity are as follows:

- + Fully fixtured restaurant and pub
- + High exposure freestanding building
- + Ideal surface parking (approximately 50 stalls)
- + Expansive exterior patio
- + Strong drawing neighbouring businesses
- + Prominent signage

# **EXTERIOR PHOTOS**