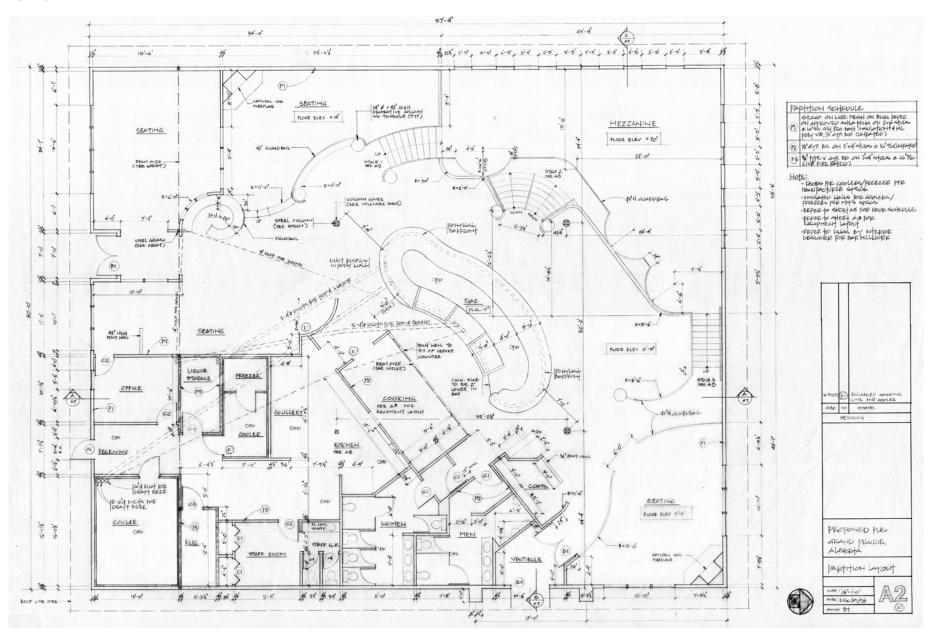

|
| 2023 Median Age         | 35.6      | 34.3               |
| 2023 Daytime Population | 100,658   | 70,218             |
| 2023 Average HH Income  | \$127,471 | \$121,218          |
|                         |           |                    |

## CONTACT

#### **NICK FISHER**

Personal Real Estate Corporation Sitings Realty Ltd

604.628.2581 nick@sitings.ca

#### SHELDON SCOTT

Personal Real Estate Corporation Sitings Realty Ltd

604.416.5528 sheldon@sitings.ca

\*See Map on page 4.



## **ZOOMED AERIAL**



## **AERIAL**



# DAYTIME TRADE AREA

The subject is located within close proximity to some of Grand Praires largest employers.

Further, the Grand Praire Airport is a short drive time of appproximately 15 minutes.





## MAP OF 60-MINUTE DRIVE TIME



## FLOOR PLAN



# **EXTERIOR PHOTOS**