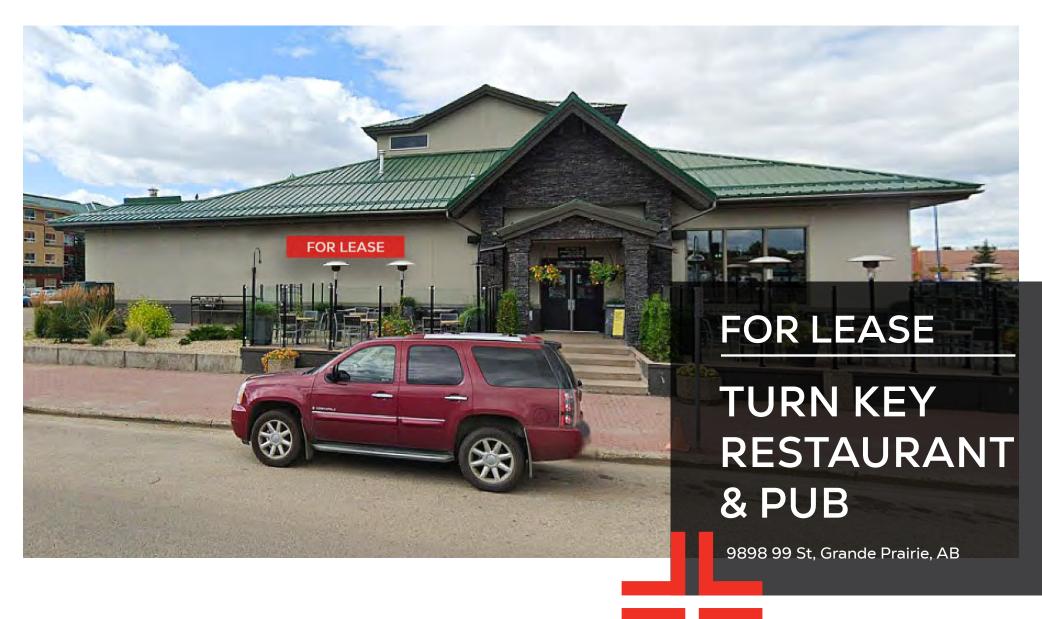

#### PROJECT SUMMARY

This is an opportunity to lease a fully fixtured restaurant and pub on a site within the same city block as a 137-room Sandman Hotel, Dennys and Earls in Downtown Grand Prairie, Alberta.

Other highlights of the opportunity are as follows:

- + Fully fixtured restaurant and pub
- + High exposure freestanding building
- + Ideal surface parking (approximately 50 stalls)
- + Expansive exterior patio
- + Strong drawing neighbouring businesses
- + Prominent signage

## **DETAILS**

Exterior Patio: An expansive patio is located along the north and east elevation of the building

<u>Base Rent:</u> \$25.00 PSF