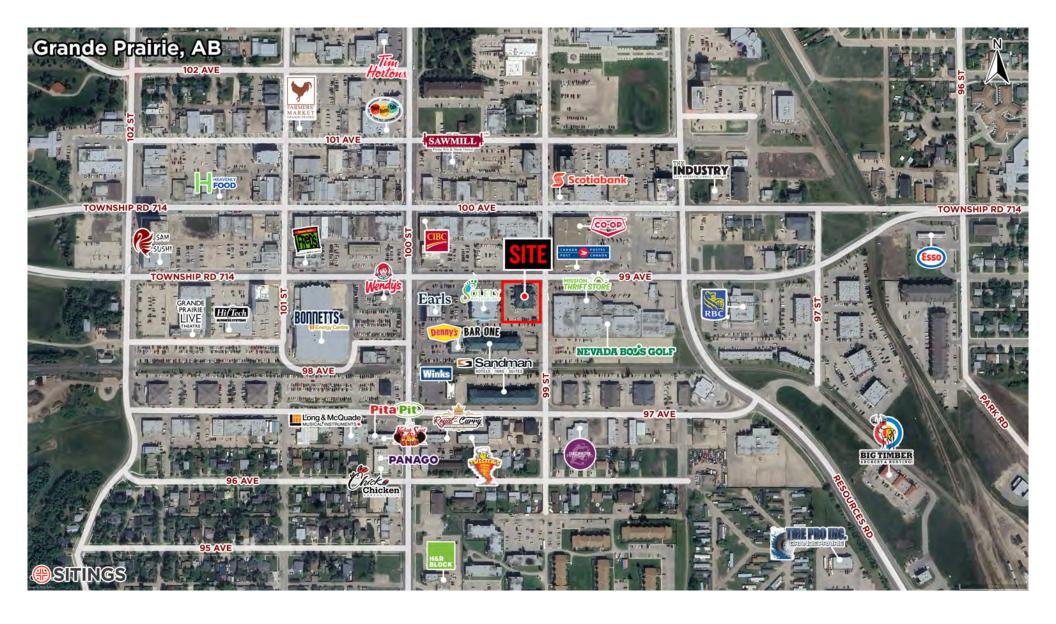

## **AERIAL**

Downtown Grand Prairie is less than 5 miles from I-30, SH 360 and SH 161 and just minutes away from Grand Prairie's entertainment district. According to the Downtown Association, the area features over 400 establishments and businesses – including restaurants, cafes, art galleries, City Hall, health/beauty/wellness services, Specialty shops, a hotel, entertainment, and professional services.