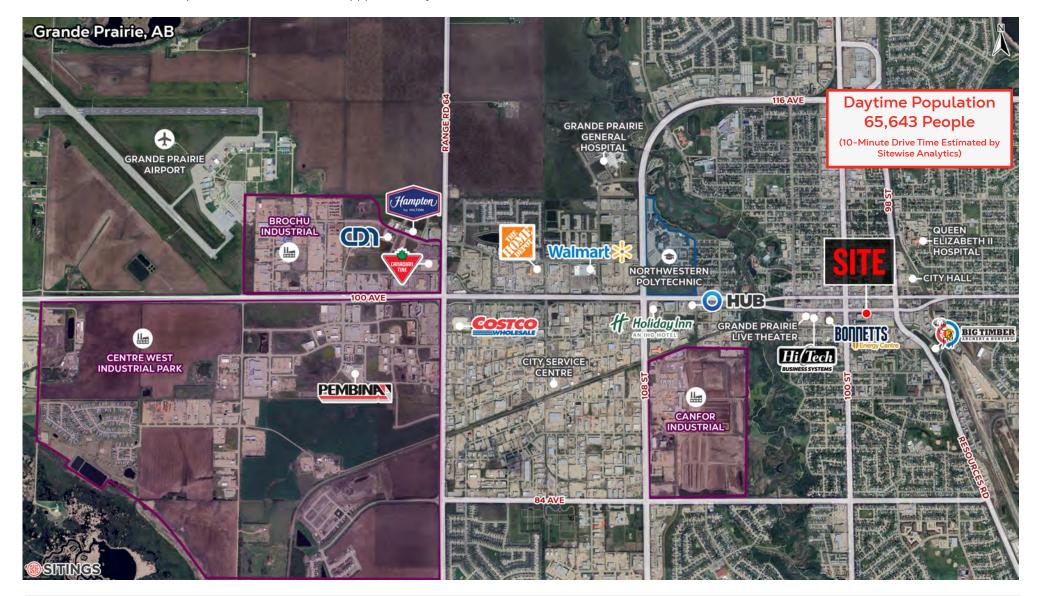

# DAYTIME TRADE AREA

The subject is located within close proximity to some of Grand Praires largest employers.

Further, the Grand Praire Airport is a short drive time of appproximately 15 minutes.