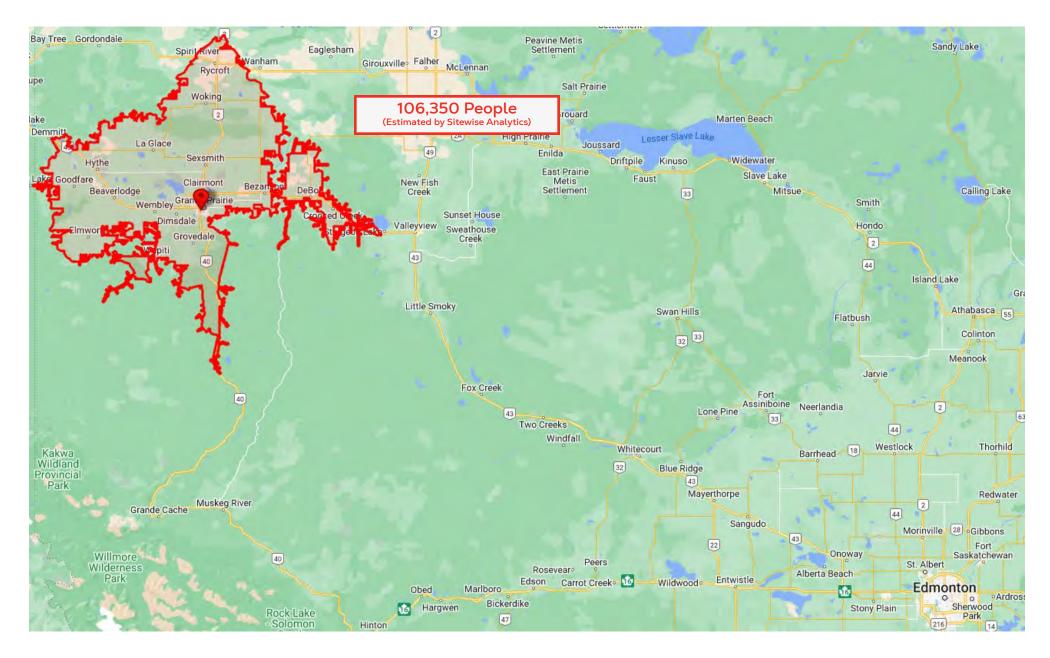

#### **DEMOGRAPHICS**

|                         | 60 MIN*   | GRANDE PRAIRIE CMA |
|-------------------------|-----------|--------------------|
| 2023 Population         | 106,350   | 66,652             |
| 2023 Median Age         | 35.6      | 34.3               |
| 2023 Daytime Population | 100,658   | 70,218             |
| 2023 Average HH Income  | \$127,471 | \$121,218          |
|                         |           |                    |

## MAP OF 60-MINUTE DRIVE TIME