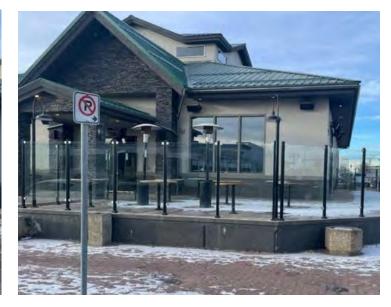

## **DETAILS**

Exterior Patio: An expansive patio is located along the north and east elevation of the building

<u>Base Rent:</u> \$25.00 PSF

# **EXTERIOR PHOTOS**