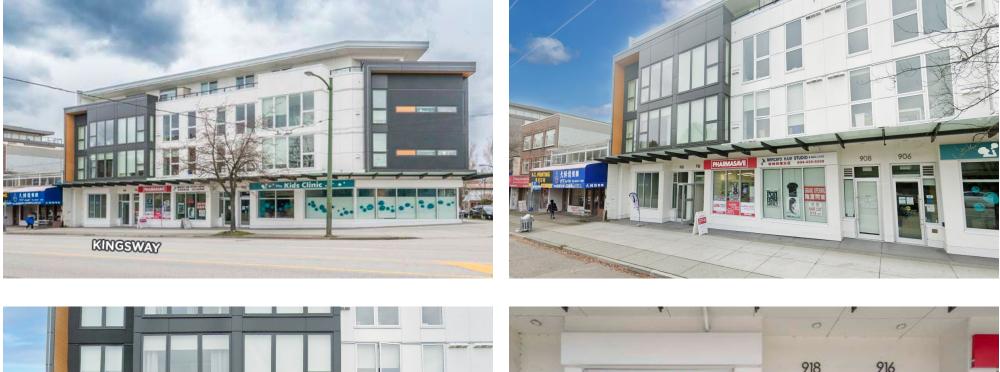

## LOCATION SUMMARY

The property is ideally situated in the heart of Vancouver's rapidly growing Kensington-Cedar Cottage neighbourhood at the intersection of Kingsway and St. Catherines Street. This end-cap unit fronts Kingsway which has strong traffic counts (over 40,000 vehicles per day) making it a primary thoroughfare connecting Vancouver to other municipalities throughout the lower mainland. In addition to its exceptional location, the building is surrounded by a diverse mix of desirable amenities such as restaurants, cafes, shops and green space. All these attributes make this opportunity desirable to businesses seeking a vibrant and engaging atmosphere.

### PHOTOS

This document/email has been prepared by Stings Reatly Ltd. for advertising and general information only. Atthough information contained herein is from sources we believe reliable. Stings Reatly Ltd. for advertising and general information only. Atthough information contained herein is from sources we believe reliable. Stings Reatly Ltd. Inakes no guarantees, representations or warrantes of any kind, expressed or implied, regarding the information including, but not limited to, warranties of content, accuracy and reliability. This document/email is a subject to errors and omissions and any interested party should undertake their own inquiries as to the accuracy of the information. Stings Reatly Ltd. excludes unequivocally al inferred or implied terms, conditions and warranties arising out of this document and excludes all lubility for loss and damages arising there form. All areas, measurements and dimension herein are approximate, interested party-scharat are to verify measurements if important to them. This document representation.