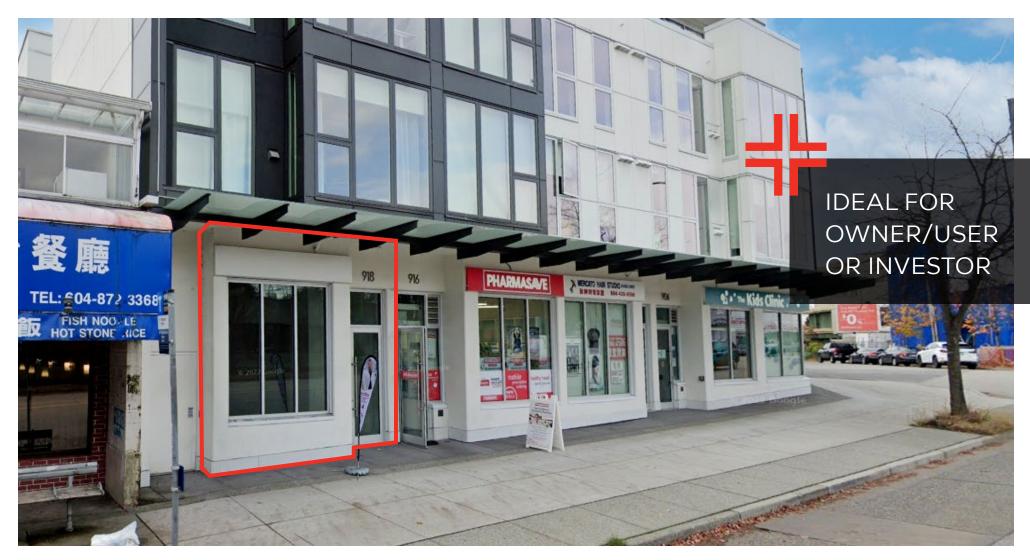

#### ╬ Size: 944 SF (approx.)

+ <u>Co-Tenants:</u> Pharmasave, The Kids Clinic, and Mercato Hair Studio

### **AREA TENANTS**

AVIO VOLPE BELLS AND WHISTLES

╬

╬

╬

Available: Immediately

Parking: 1 stall (#19) included as limited common property

Zoning: C-2: allows for retail, office, healthcare and service

### PHOTOS

This document/email has been prepared by Stings Reatly Ltd. for advertising and general information only. Atthough information contained herein is from sources we believe reliable. Stings Reatly Ltd. for advertising and general information only. Atthough information contained herein is from sources we believe reliable. Stings Reatly Ltd. Inakes no guarantees, representations or warrantes of any kind, expressed or implied, regarding the information including, but not limited to, warranties of content, accuracy and reliability. This document/email is a subject to errors and omissions and any interested party should undertake their own inquiries as to the accuracy of the information. Stings Reatly Ltd. excludes unequivocally al inferred or implied terms, conditions and warranties arising out of this document and excludes all lubility for loss and damages arising there form. All areas, measurements and dimension herein are approximate, interested party-scharat are to verify measurements if important to them. This document representation.