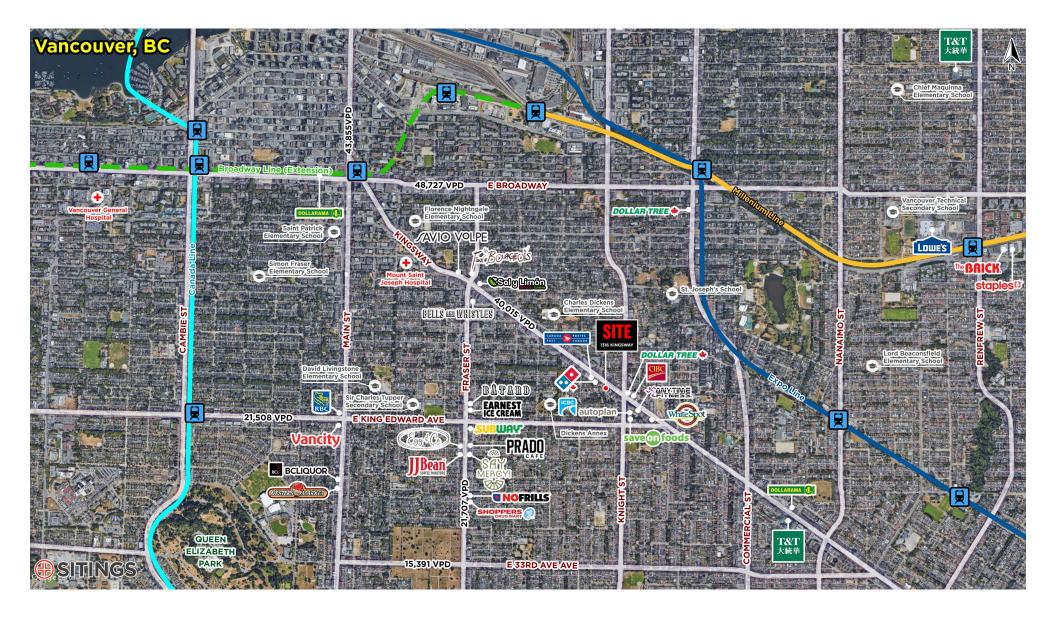

## LOCATION SUMMARY

The property is ideally situated in the heart of Vancouver's rapidly growing Kensington-Cedar Cottage neighbourhood at the intersection of Kingsway and St. Catherines Street. This end-cap unit fronts Kingsway which has strong traffic counts (over 40,000 vehicles per day) making it a primary thoroughfare connecting Vancouver to other municipalities throughout the lower mainland. In addition to its exceptional location, the building is surrounded by a diverse mix of desirable amenities such as restaurants, cafes, shops and green space. All these attributes make this opportunity desirable to businesses seeking a vibrant and engaging atmosphere.

### DEMOGRAPHICS

|                              | 3 MIN     | 5 MIN     | 10MIN     |
|------------------------------|-----------|-----------|-----------|
| 2023 Population              | 64,609    | 105,045   | 473,122   |
| 2028 Populations Projections | 36,683    | 111,904   | 507,816   |
| 2023 Daytime Population      | 24,490    | 95,855    | 512,601   |
| 2023 Average HH Income       | \$126,956 | \$129,059 | \$123,572 |

## AERIAL

This document/email has been prepared by Sitings Realty Ltd. for advertising and general information only. Although information contained herein is from sources we believe reliable, Sitings Realty Ltd. for advertising and general information only. Although information contained herein is from sources we believe reliable, Sitings Realty Ltd. makes no guarantees, representations or waranties of any kind, expressed or implied, regarding the information including, but not limited to, warranties of content, accuracy and reliability. This document/email is subject to errors and omissions and any interested party should undertake their own inquiries as to the accuracy of the information. Sitings Realty Ltd. excludes unequivocally all inferred or implied terms, conditions and warranties arising out of this document and excludes all liability for loss and damages arising there from. All areas, measurements and dimension herein are approximate, interested parties/tenant are to verify measurements if important to them. This document/email is not an inducement representation.