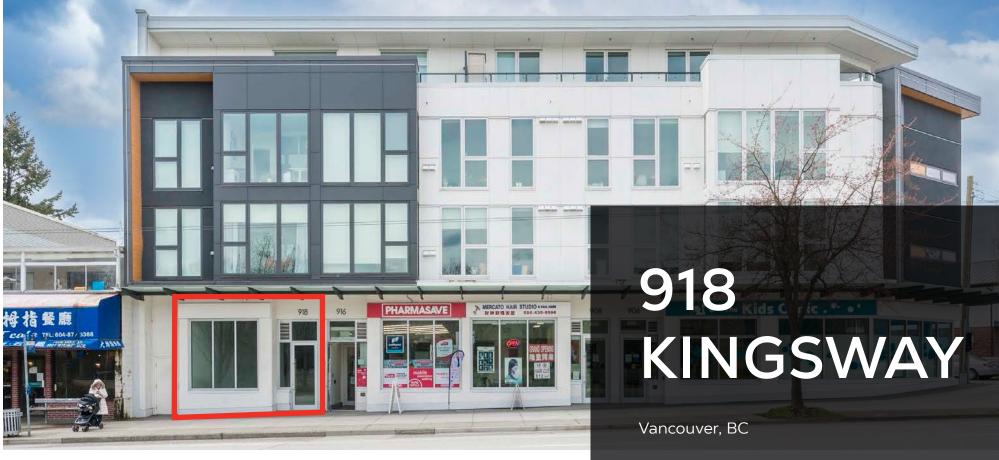

# 

OPPORTUNITY TO OWN A HIGH EXPOSURE STRATA RETAIL UNIT IN THE POPULAR AND RAPIDLY GROWING KENSINGTON-CEDAR COTTAGE NEIGHBOURHOOD

FOR SALE VACANT STRATA RETAIL LOT

DAVID KNIGHT Personal Real Estate Corporation

## LOCATION SUMMARY

The property is ideally situated in the heart of Vancouver's rapidly growing Kensington-Cedar Cottage neighbourhood at the intersection of Kingsway and St. Catherines Street. This end-cap unit fronts Kingsway which has strong traffic counts (over 40,000 vehicles per day) making it a primary thoroughfare connecting Vancouver to other municipalities throughout the lower mainland. In addition to its exceptional location, the building is surrounded by a diverse mix of desirable amenities such as restaurants, cafes, shops and green space. All these attributes make this opportunity desirable to businesses seeking a vibrant and engaging atmosphere.

#### ╬ Size: 944 SF (approx.)

+ <u>Co-Tenants:</u> Pharmasave, The Kids Clinic, and Mercato Hair Studio