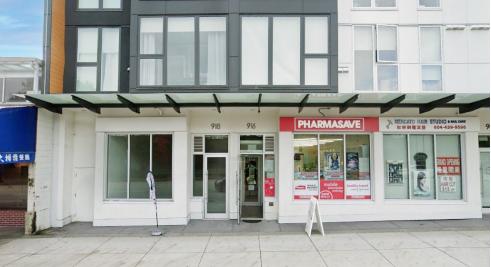

#### ╬ Size: 944 SF (approx.)

+ <u>Co-Tenants:</u> Pharmasave, The Kids Clinic, and Mercato Hair Studio

### **AREA TENANTS**

AVIO VOLPE BELLS AND WHISTLES

╬

╬

╬

Available: Immediately

Parking: 1 stall (#19) included as limited common property

Zoning: C-2: allows for retail, office, healthcare and service

### PHOTOS

This document/email has been prepared by Stings Reatly Ltd. for advertising and general information only. Atthough information contained herein is from sources we believe reliable. Stings Reatly Ltd. for advertising and general information only. Atthough information contained herein is from sources we believe reliable. Stings Reatly Ltd. Inakes no guarantees, representations or warrantes of any kind, expressed or implied, regarding the information including, but not limited to, warranties of content, accuracy and reliability. This document/email is a subject to errors and omissions and any interested party should undertake their own inquiries as to the accuracy of the information. Stings Reatly Ltd. excludes unequivocally al inferred or implied terms, conditions and warranties arising out of this document and excludes all lubility for loss and damages arising there form. All areas, measurements and dimension herein are approximate, interested party-scharat are to verify measurements if important to them. This document representation.