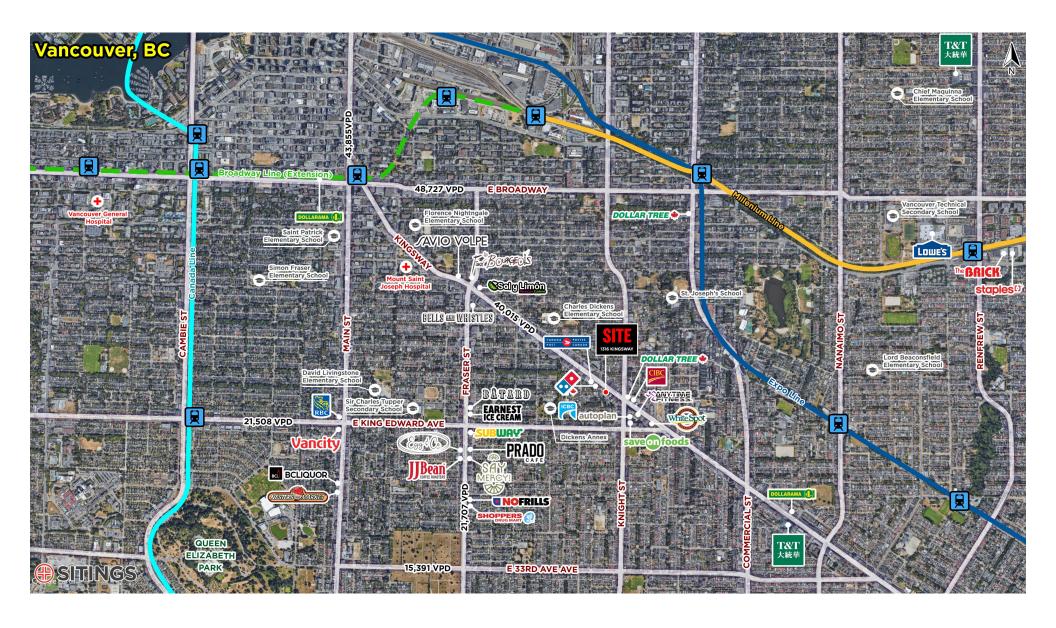

# LOCATION **SUMMARY**

The property is ideally situated in the heart of Vancouver's rapidly growing Kensington-Cedar Cottage neighbourhood at the intersection of Kingsway and St. Catherines Street. This end-cap unit fronts Kingsway which has strong traffic counts (over 40,000 vehicles per day) making it a primary thoroughfare connecting Vancouver to other municipalities throughout the lower mainland. In addition to its exceptional location, the building is surrounded by a diverse mix of desirable amenities such as restaurants, cafes, shops and green space. All these attributes make this opportunity desirable to businesses seeking a vibrant and engaging atmosphere.

#### **DEMOGRAPHICS**

|                              | 3 MIN     | 5 MIN     | 10MIN     |
|------------------------------|-----------|-----------|-----------|
| 2024 Population              | 36,090    | 110,802   | 504,313   |
| 2029 Populations Projections | 38,907    | 119,311   | 546,762   |
| 2024 Daytime Population      | 28,152    | 102,923   | 540,891   |
| 2024 Average HH Income       | \$131,091 | \$133,595 | \$129,169 |

### **AERIAL**