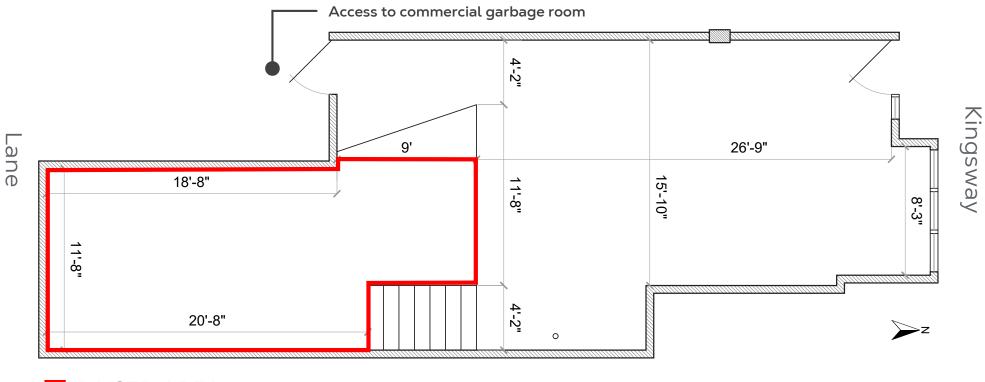

x.)

# Zoning: C-2: allows for retail, office, healthcare and service

├ <u>Co-Tenants:</u> Pharmasave, The Kids Clinic, and Mercato Hair Studio

#### **AREA TENANTS**

AVIO VOLPE BELLS AND WHISTLES







#### **DEMOGRAPHICS**

|                              | 3 MIN     | 5 MIN     | 10MIN     |
|------------------------------|-----------|-----------|-----------|
| 2024 Population              | 36,090    | 110,802   | 504,313   |
| 2029 Populations Projections | 38,907    | 119,311   | 546,762   |
| 2024 Daytime Population      | 28,152    | 102,923   | 540,891   |
| 2024 Average HH Income       | \$131,091 | \$133,595 | \$129,169 |

### **CONTACT**

#### DAVID KNIGHT

Personal Real Estate Corporation Sitings Realty Ltd

604.416.5581 david@sitings.ca



### **AERIAL**



### FLOOR PLAN



RAISED AREA

# **PHOTOS**