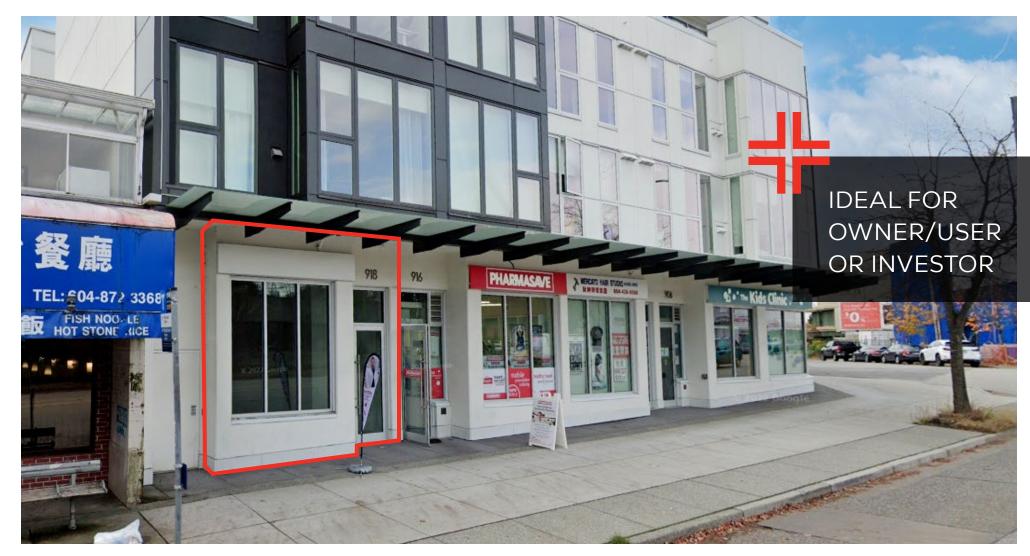

# LOCATION **SUMMARY**

The property is ideally situated in the heart of Vancouver's rapidly growing Kensington-Cedar Cottage neighbourhood at the intersection of Kingsway and St. Catherines Street. This end-cap unit fronts Kingsway which has strong traffic counts (over 40,000 vehicles per day) making it a primary thoroughfare connecting Vancouver to other municipalities throughout the lower mainland. In addition to its exceptional location, the building is surrounded by a diverse mix of desirable amenities such as restaurants, cafes, shops and green space. All these attributes make this opportunity desirable to businesses seeking a vibrant and engaging atmosphere.

# Zoning: C-2: allows for retail, office, healthcare and service

├ <u>Co-Tenants:</u> Pharmasave, The Kids Clinic, and Mercato Hair Studio