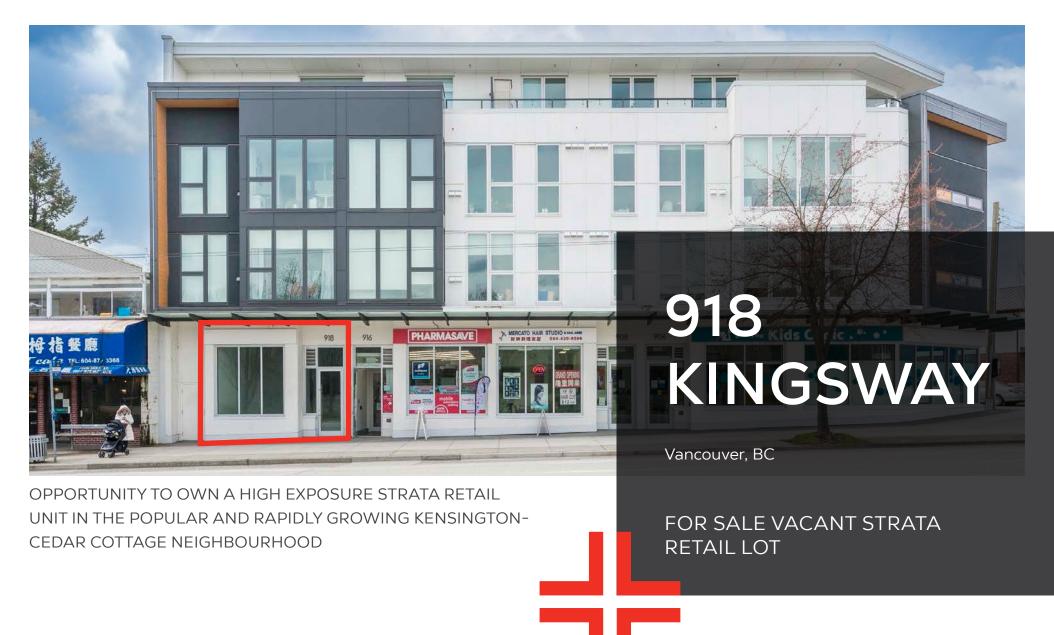

# LOCATION **SUMMARY**

The property is ideally situated in the heart of Vancouver's rapidly growing Kensington-Cedar Cottage neighbourhood at the intersection of Kingsway and St. Catherines Street. This end-cap unit fronts Kingsway which has strong traffic counts (over 40,000 vehicles per day) making it a primary thoroughfare connecting Vancouver to other municipalities throughout the lower mainland. In addition to its exceptional location, the building is surrounded by a diverse mix of desirable amenities such as restaurants, cafes, shops and green space. All these attributes make this opportunity desirable to businesses seeking a vibrant and engaging atmosphere.

# <u>Size:</u> 944 SF (approx.)

# Available: Immediately

Asking Price: \$839,000.00 (\$888.77 PSF)

# Zoning: C-2: allows for retail, office, healthcare and service

├ <u>Co-Tenants:</u> Pharmasave, The Kids Clinic, and Mercato Hair Studio