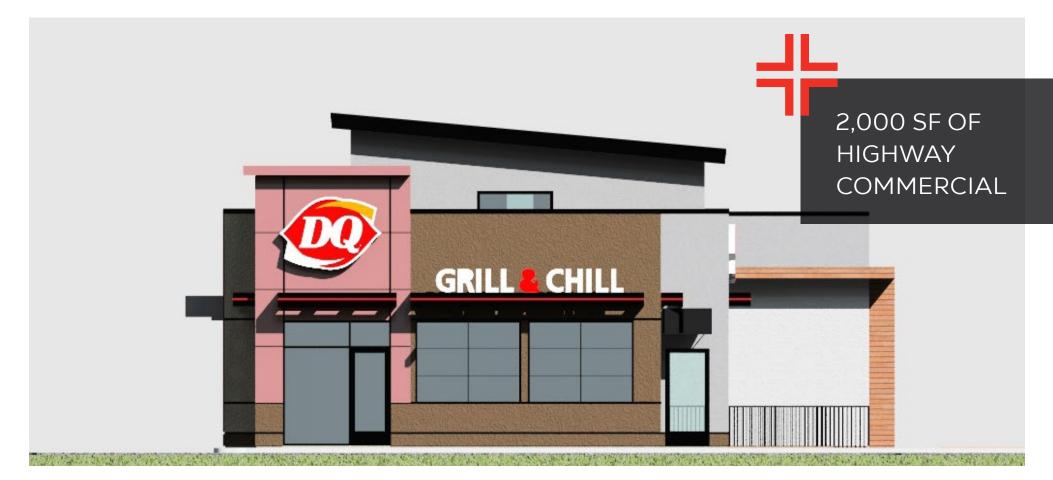

#### **ELEVATION PLAN**

This document/email has been prepared by Stings Reatly Ltd. for advertising and general information only. Although information contained herein is from sources we believe reliable, Stings Reatly Ltd. makes no guarantees, representations or warantees of any kind, expressed or implied, regarding the information including, but not limited to, waranties of content, accuracy and reliability. This document/email is subject to errors and omissions and any interested party should undertake their own inquiries as to the accuracy of the information Stings Reatly Ltd. excludes unequivocally all inferred or implied terms, conditions and warrantees arising out of this document made excludes all liability for loss and damages arising there from. All areas, measurements and dimension herein are approximate interested partice/tenant or by verify measurements if important to them. This document/emails not an inducement representation.

Anchored by Dairy Queen, the project is strategically positioned along Highway 1 with great highway visibility and is located next to Chevron and A&W on the adjacent site creating a unique and desirable synergy among the cotenancy. This prime location is perfectly designed for food users with ample power and HVAC existing within the units.