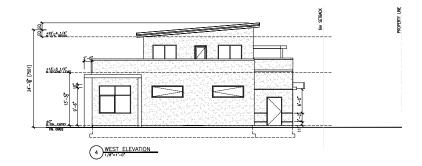

Listing Agent

Additional Rent: \$6.00 PSF (est.)

# Available: Immediately

# Commercial Parking: 40 Parking Stalls

# Frontage: Over 225 ft of Frontage facing Highway 1

#### **AREA TENANTS**













#### **DEMOGRAPHICS**

| Drive Time                         | 5 MIN     | 10MIN     |
|------------------------------------|-----------|-----------|
| 2024 Population                    | 2,663     | 3,285     |
| 2029 Populations Projections       | 2,870     | 3,525     |
| 2024 Average HH Income             | \$98,751  | \$96,729  |
| 2029 Average HH Income Projections | \$116,016 | \$113,706 |

#### **CONTACT**

#### **BRANDON SIBAL**

Personal Real Estate Corporation Sitings Realty Ltd

604.625.2582 brandon@sitings.ca



# **AERIAL**



## SITE PLAN



## **ELEVATION PLAN**