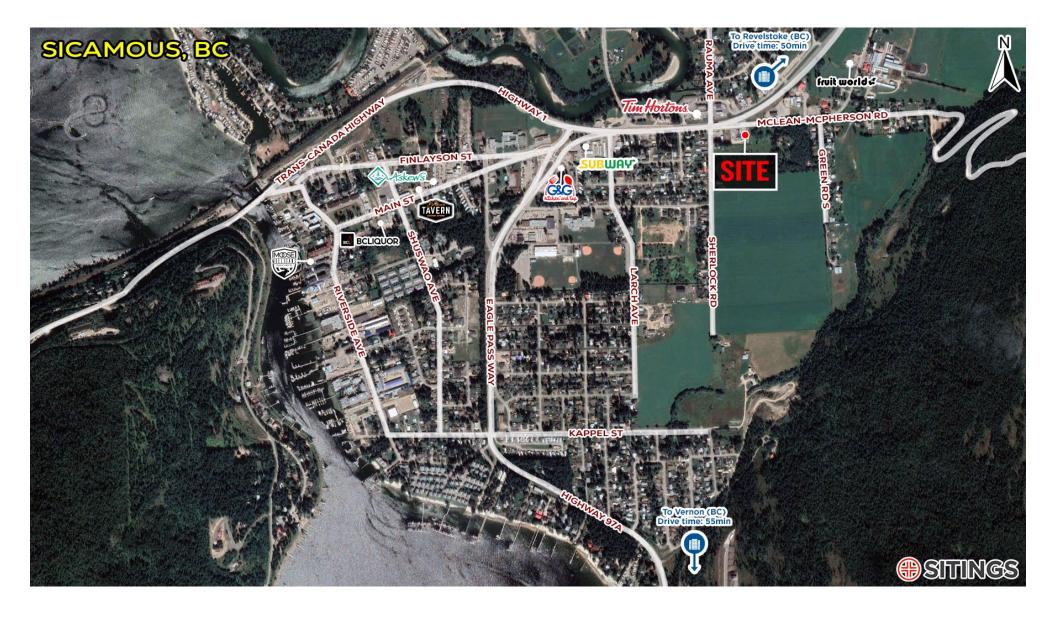

# **AERIAL**

# **PROJECT SUMMARY**

Situated in the Columbia-Shuswap region of British Columbia, Sicamous is a popular year round tourist destination. The market serves as a vital midpoint connecting Salmon Arm and Vernon through to Revelstoke. Beyond tourism, non-discretionary industries like forestry, agriculture and transportation play integral roles in driving the local economy.