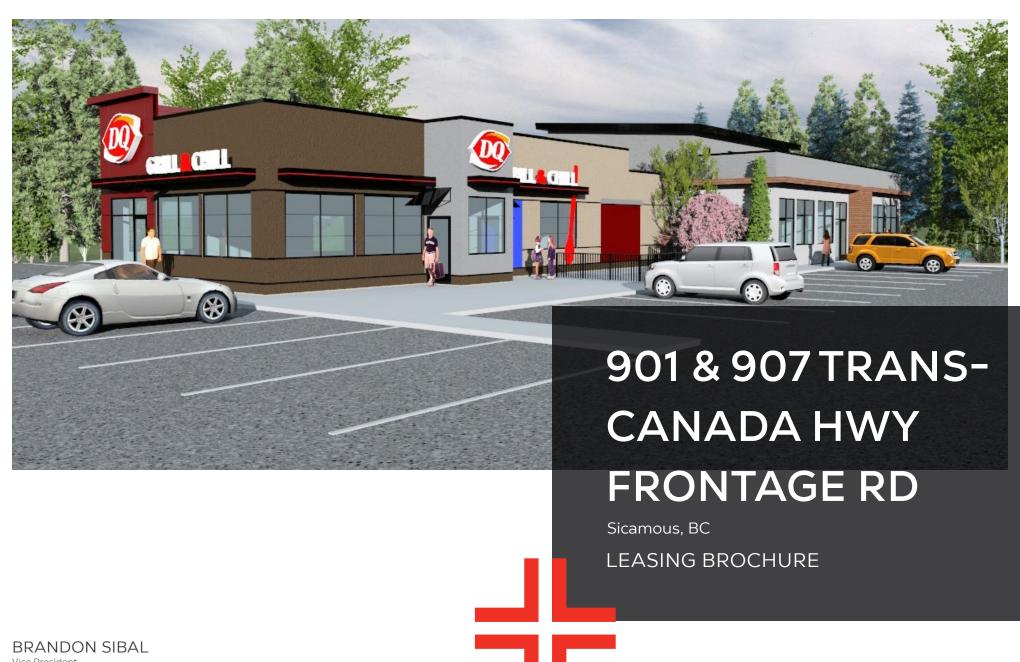

Personal Real Estate Corporation

604.628.2582 brandon@sitings.ca SITINGS REALTY LTD.

SITINGS.CA / 604.684.6767

1595 – 650 West Georgia Street, Vancouver, BC V6B 4N8

# **PROJECT SUMMARY**

Situated in the Columbia-Shuswap region of British Columbia, Sicamous is a popular year round tourist destination. The market serves as a vital midpoint connecting Salmon Arm and Vernon through to Revelstoke. Beyond tourism, non-discretionary industries like forestry, agriculture and transportation play integral roles in driving the local economy.

Anchored by Dairy Queen, the project is strategically positioned along Highway 1 with great highway visibility and is located next to Chevron and A&W on the adjacent site creating a unique and desirable synergy among the cotenancy. This prime location is