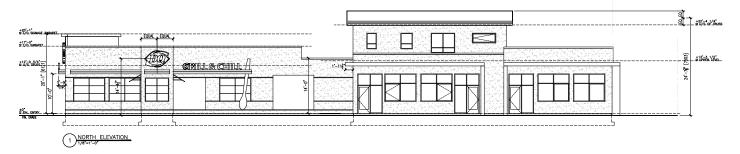

ntact Listing Agent

Additional Rent: \$6.00 PSF (est.)

# Available: Immediately

# Commercial Parking: 40 Parking Stalls

# Frontage: Over 225 ft of Frontage facing Highway 1

#### **AREA TENANTS**













#### **DEMOGRAPHICS**

| Drive Time                         | 5 MIN     | 10MIN     |
|------------------------------------|-----------|-----------|
| 2024 Population                    | 2,663     | 3,285     |
| 2029 Populations Projections       | 2,870     | 3,525     |
| 2024 Average HH Income             | \$98,751  | \$96,729  |
| 2029 Average HH Income Projections | \$116,016 | \$113,706 |

#### **CONTACT**

#### **BRANDON SIBAL**

Personal Real Estate Corporation Sitings Realty Ltd

604.625.2582 brandon@sitings.ca



# **AERIAL**



## SITE PLAN



## **ELEVATION PLAN**