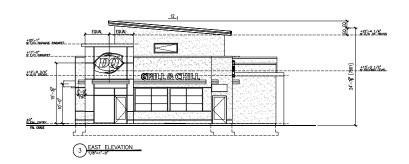

t Listing Agent

Additional Rent: \$6.00 PSF (est.)

# Available: Immediately

# Commercial Parking: 40 Parking Stalls

# Frontage: Over 225 ft of Frontage facing Highway 1

#### **AREA TENANTS**













#### **DEMOGRAPHICS**

| Drive Time                         | 5 MIN     | 10MIN     |
|------------------------------------|-----------|-----------|
| 2024 Population                    | 2,663     | 3,285     |
| 2029 Populations Projections       | 2,870     | 3,525     |
| 2024 Average HH Income             | \$98,751  | \$96,729  |
| 2029 Average HH Income Projections | \$116,016 | \$113,706 |

#### **CONTACT**

#### **BRANDON SIBAL**

Personal Real Estate Corporation Sitings Realty Ltd

604.625.2582 brandon@sitings.ca



# **AERIAL**



## SITE PLAN



## **ELEVATION PLAN**