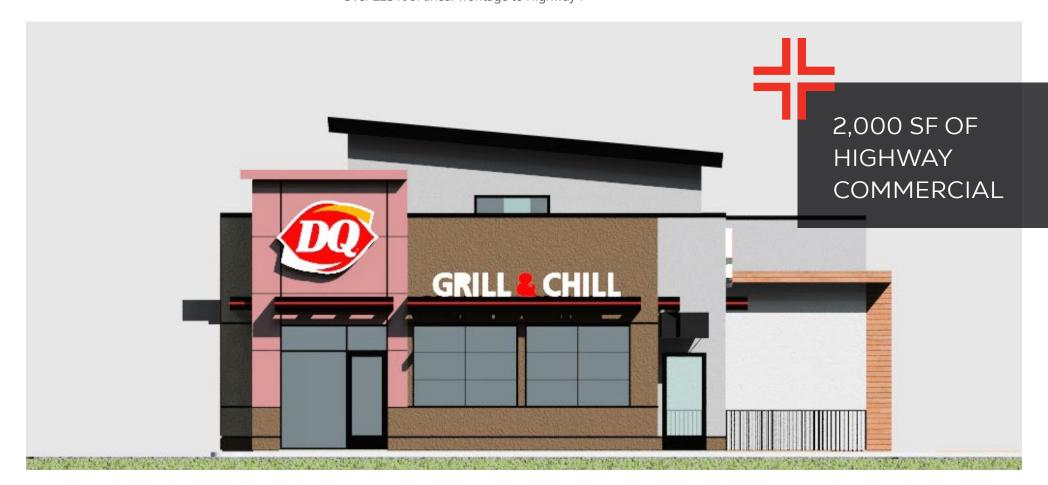

## **ELEVATION PLAN**

Anchored by Dairy Queen, the project is strategically positioned along Highway 1 with great highway visibility and is located next to Chevron and A&W on the adjacent site creating a unique and desirable synergy among the cotenancy. This prime location is perfectly designed for food users with ample power and HVAC existing within the units.