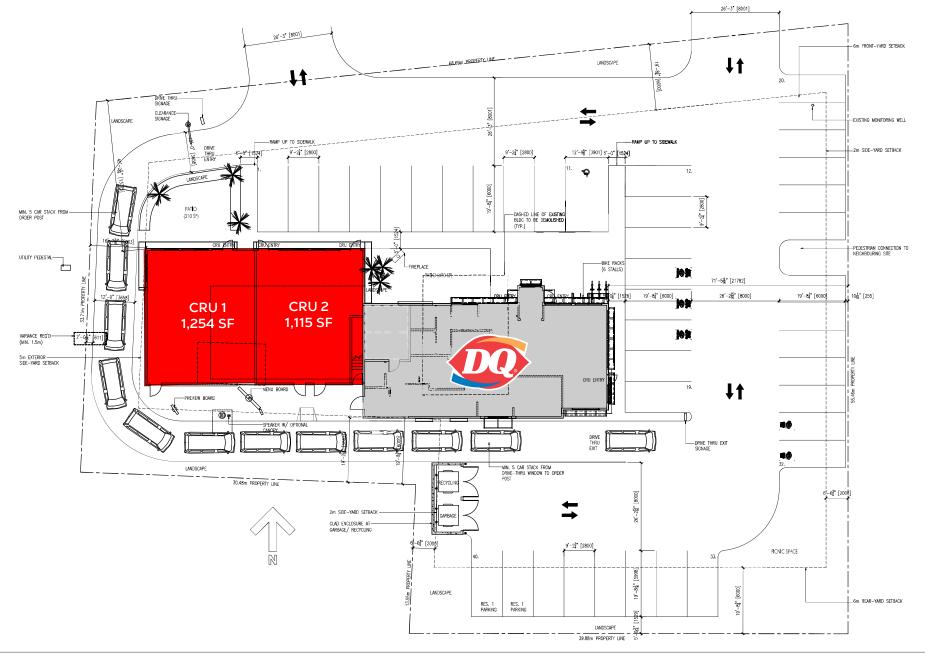

## SITE PLAN

# Available Size: Up to 2,409 SF

# CRU 1: 1,254 SF

# CRU 2: 1,155 SF

# Commercial Parking: 40 Parking Stalls