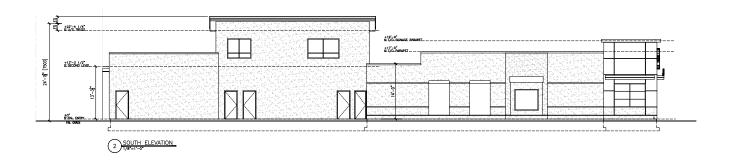

act Listing Agent

Additional Rent: \$6.00 PSF (est.)

# Available: Immediately

# Commercial Parking: 40 Parking Stalls

# Frontage: Over 225 ft of Frontage facing Highway 1

#### **AREA TENANTS**













#### **DEMOGRAPHICS**

| Drive Time                         | 5 MIN     | 10MIN     |
|------------------------------------|-----------|-----------|
| 2024 Population                    | 2,663     | 3,285     |
| 2029 Populations Projections       | 2,870     | 3,525     |
| 2024 Average HH Income             | \$98,751  | \$96,729  |
| 2029 Average HH Income Projections | \$116,016 | \$113,706 |

#### **CONTACT**

#### **BRANDON SIBAL**

Personal Real Estate Corporation Sitings Realty Ltd

604.625.2582 brandon@sitings.ca



# **AERIAL**



## SITE PLAN



## **ELEVATION PLAN**