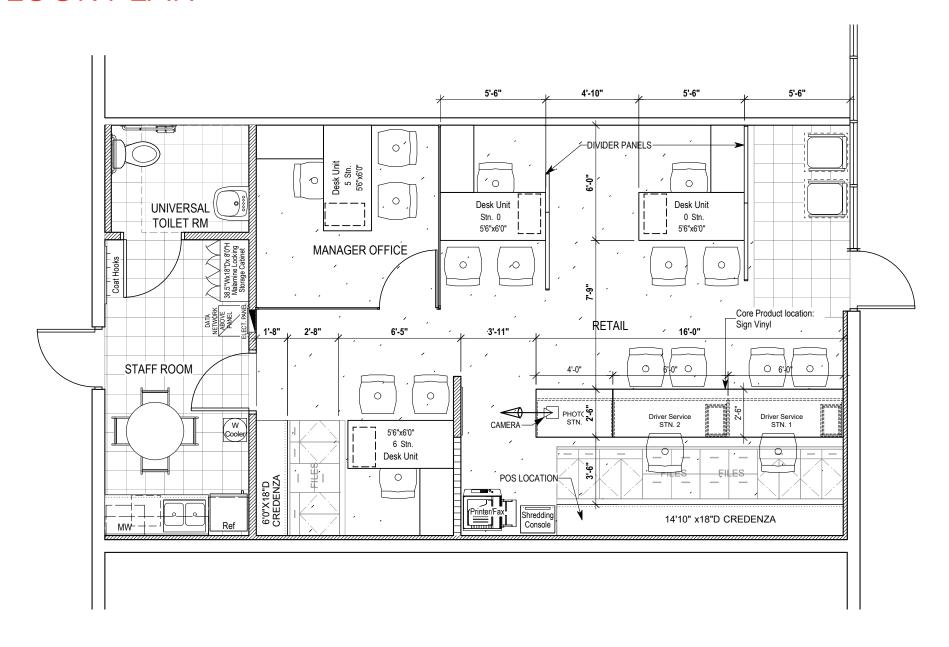

or, Country Grocer, Island Savings

Available for Sublease: Term until Oct 31 2025 + 1x5 year option to renew

### **AREA TENANTS**





**IslandSavings** 





Tim Hortons

### **DEMOGRAPHICS**

|                         | 3 MIN    | 5 MIN    | 10 MIN   |
|-------------------------|----------|----------|----------|
| 2023 Population         | 2,286    | 3,549    | 4,562    |
| 2023 Median Age         | 53.1     | 52.1     | 53.1     |
| 2023 Daytime Population | 1,024    | 1,764    | 3,077    |
| 2023 Average HH Income  | \$84,152 | \$85,706 | \$89,025 |

### **CONTACT**

**NICK FISHER** 

Personal Real Estate Corporation Sitings Realty Ltd

604.628.2581 nick@sitings.ca

#### NANCY BAYLY

Personal Real Estate Corporation Sitings Realty Ltd

604.628.2580 nancy@sitings.ca



## FLOOR PLAN



## **ELEVATION**





## **PHOTOS**