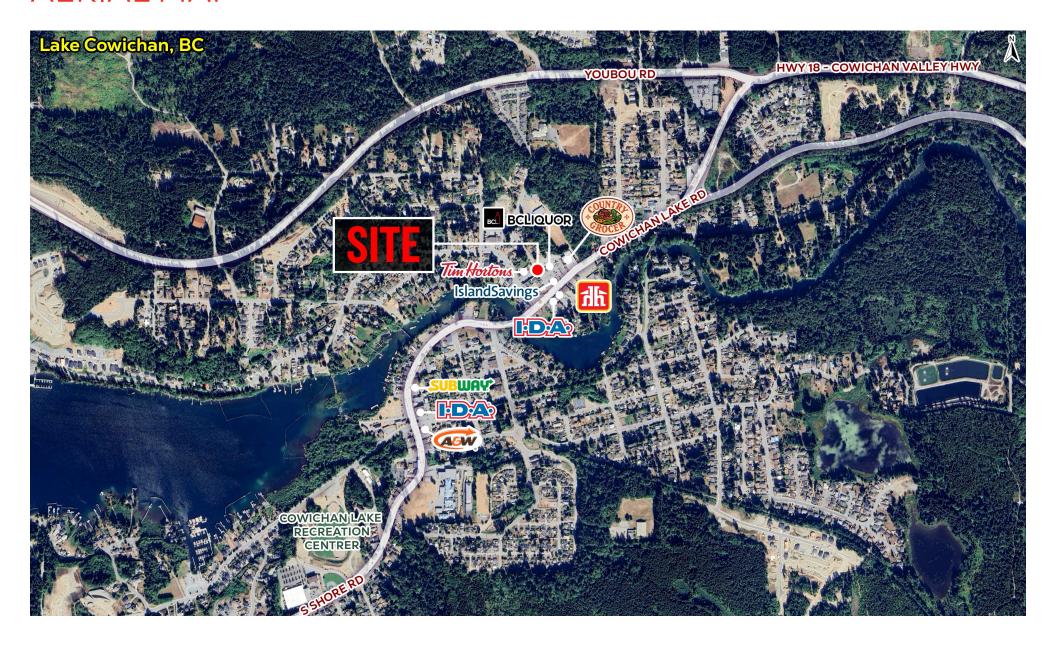

## **AERIAL MAP**

# **PROJECT SUMMARY**

840 square foot retail unit available for sublease in the heart of Lake Cowichan. Nestled within a bustling complex anchored by a Country Grocery, BC Liquor Store and Island Savings, this unit benefits from high visibility and foot traffic. Its central location & storefront parking makes it easily accessible to the community and visitors alike. The unit is equipment with nicely appointed improvements tailored for professional services and offices, making it move in ready.

### **AREA TENANTS**

**IslandSavings** 

Tim Hortons