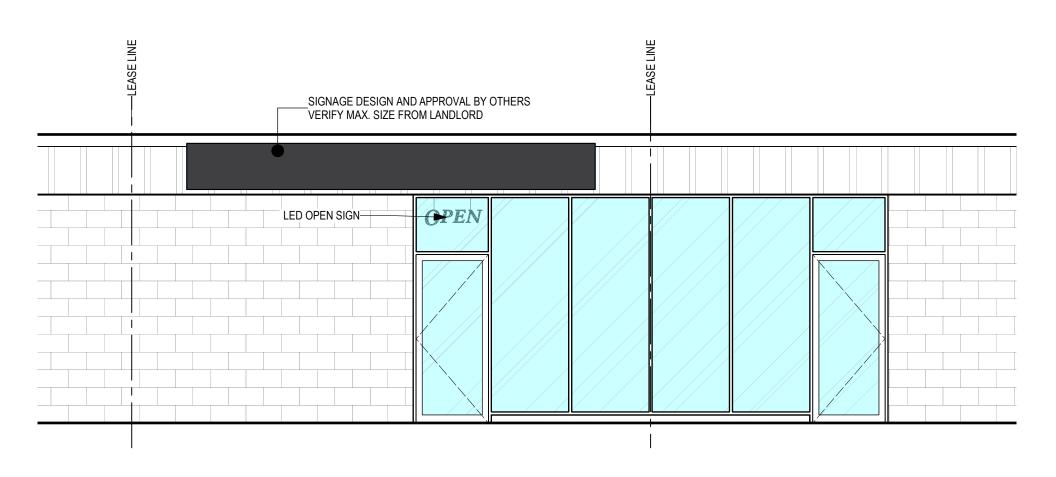

Island Savings

Available for Sublease: Term until Oct 31 2025 + 1x5 year option to renew

### **AREA TENANTS**





**IslandSavings** 





Tim Hortons

### **DEMOGRAPHICS**

|                         | 3 MIN    | 5 MIN    | 10 MIN   |
|-------------------------|----------|----------|----------|
| 2023 Population         | 2,286    | 3,549    | 4,562    |
| 2023 Median Age         | 53.1     | 52.1     | 53.1     |
| 2023 Daytime Population | 1,024    | 1,764    | 3,077    |
| 2023 Average HH Income  | \$84,152 | \$85,706 | \$89,025 |

### **CONTACT**

**NICK FISHER** 

Personal Real Estate Corporation Sitings Realty Ltd

604.628.2581 nick@sitings.ca

#### NANCY BAYLY

Personal Real Estate Corporation Sitings Realty Ltd

604.628.2580 nancy@sitings.ca



## FLOOR PLAN



## **ELEVATION**





## **PHOTOS**