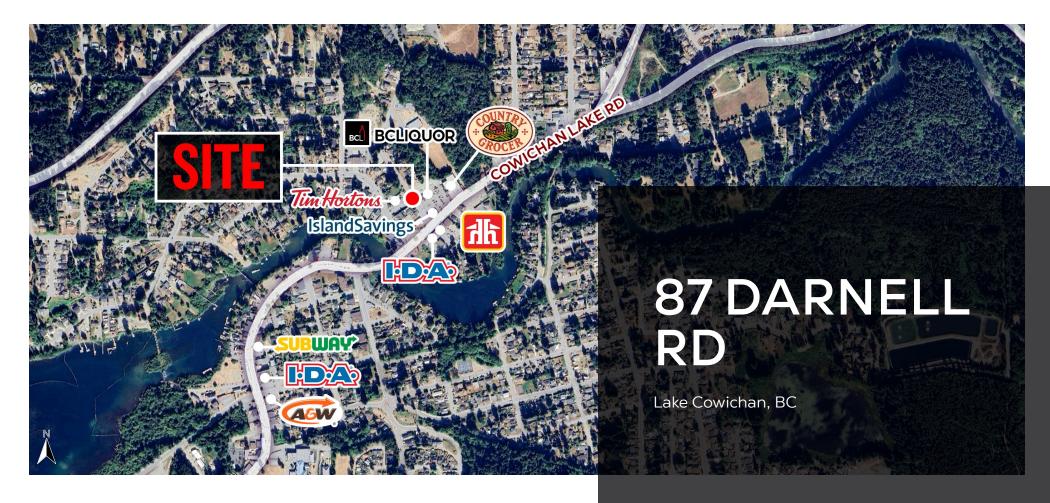

# **PROJECT SUMMARY**

840 square foot retail unit available for sublease in the heart of Lake Cowichan. Nestled within a bustling complex anchored by a Country Grocery, BC Liquor Store and Island Savings, this unit benefits from high visibility and foot traffic. Its central location & storefront parking makes it easily accessible to the community and visitors alike. The unit is equipment with nicely appointed improvements tailored for professional services and offices, making it move in ready.

## **AERIAL MAP**

### **AREA TENANTS**

**IslandSavings** 

Tim Hortons