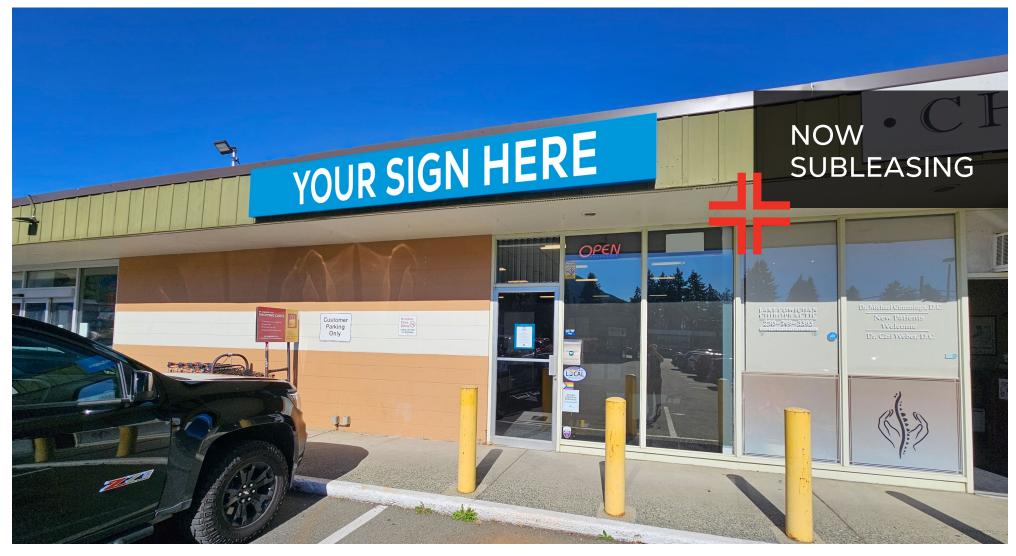

RETAIL / OFFICE SPACE FOR SUBLEASE



Personal Real Estate Corporation

604.628.2581 nick@sitings.ca NANCY BAYLY

Personal Real Estate Corporation

604.628.2580 nancy@sitings.ca SITINGS REALTY LTD.

SITINGS.CA / 604.684.6767

1595 – 650 West Georgia Street, Vancouver, BC V6B 4N8

# **PROJECT SUMMARY**

840 square foot retail unit available for sublease in the heart of Lake Cowichan. Nestled within a bustling complex anchored by a Country Grocery, BC Liquor Store and Island Savings, this unit benefits from high visibility and foot traffic. Its central location & storefront parking makes it easily accessible to the community and visitors alike. The unit is equipment with nicely appointed improvements tailored for professional services and offices, making it move in ready.





## **AERIAL MAP**





#### **DETAILS**

Size: 840 SF

Additional Rent: \$6.50 PSF (2023 est.)

Base Rent:

Nov 2023 - Oct 2024: \$20.00 PSF

Nov 2024- Oct 2025: \$21.00 PSF

Fixtured for professional office

Central location with strong co-tenants: BC Liquor, Country Grocer, Island Savings

Available for Sublease: Term until Oct 31 2025 + 1x5 year option to renew

### **AREA TENANTS**





**IslandSavings** 





Tim Hortons

### **DEMOGRAPHICS**

|                         | 3 MIN    | 5 MIN    | 10 MIN   |
|-------------------------|----------|----------|----------|
| 2023 Population         | 2,286    | 3,549    | 4,562    |
| 2023 Median Age         | 53.1     | 52.1     | 53.1     |
| 2023 Daytime Population | 1,024    | 1,764    | 3,077    |
| 2023 Average HH Income  | \$84,152 |