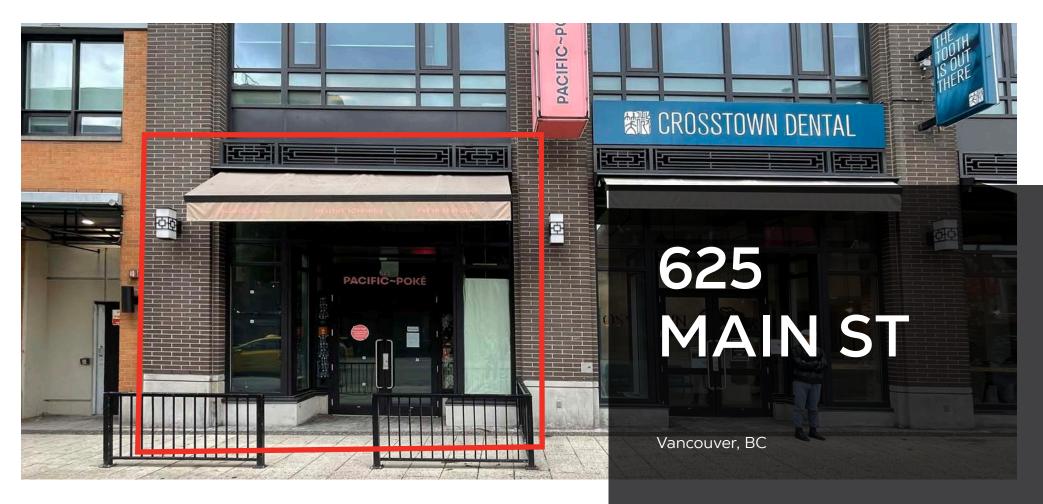

#### RETAIL LEASING BROCHURE

BRANDON SIBAL

Personal Real Estate Corporation

604.628.2582 brandon@sitings.ca SITINGS REALTY LTD. SITINGS.CA / 604.684.6767 1595 – 650 West Georgia Street, Vancouver, BC V6B 4N8

# PROJECT SUMMARY

625 Main Street, nestled in the heart of Vancouver's historic Chinatown, is a dynamic mixed-use development that seamlessly blends residential and retail spaces. Embodying the architectural heritage of the neighborhood, the brick podium and precast concrete cornice pay homage to the distinctive expressions found throughout Chinatown. Rising above, the tower component introduces a contemporary architectural form, symbolizing the evolution of design in this iconic locale. The residential entry, adorned with ornamental details inspired by a traditional Chinese Moon Gate, harmoniously combines heritage-style pavers with modern glass elements, creating a unique and culturally rich urban space.