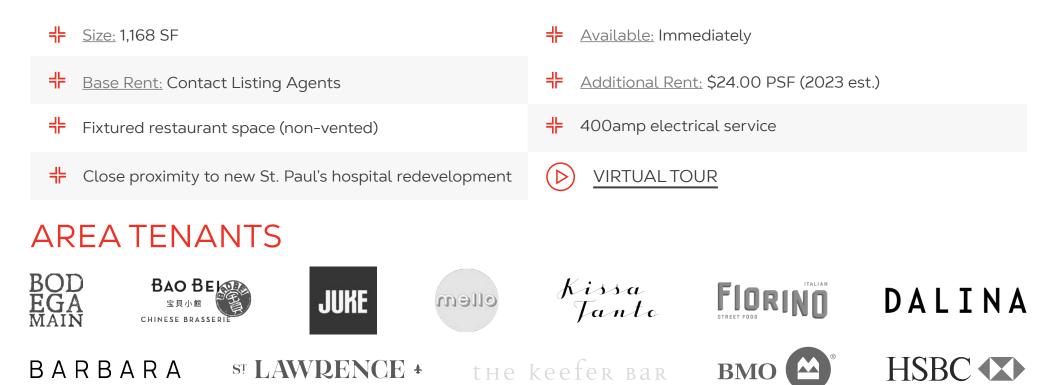

s Realty Ltd. for advertising and general information only. Although information contained herein is from sources we believe reliable, Sitings Realty Ltd. makes no guarantees, representations or warranties of any kind, expressed or implied, regarding the information including, but not limited to, warranties of content, accuracy and reliability. This document/email is subject to errors and omissions and any interested party should undertake their own inquiries as to the accuracy of the information. Sitings Realty Ltd. excludes all liability for loss and damages arising there from. All areas, measurements and dimension herein are approximate, interested parties/tenant are to verify measurements if important to them. This document/email is not an inducement representation.



()

## DETAILS



## DEMOGRAPHICS

|                              | 500 M    | 1 KM     | 3 KM      | TRADE AREA |
|------------------------------|----------|----------|-----------|------------|
| 2023 Population              | 11,341   | 32,157   | 226,417   | 348,570    |
| 2028 Populations Projections | 13,339   | 35,795   | 244,850   | 375,590    |
| 2023 Daytime Population      | 15,199   | 55,108   | 380,832   | 482,664    |
| 2023 Average HH Income       | \$83,823 | \$98,009 | \$116,029 | \$119,263  |

#### CONTACT



Personal Real Estate Corporation Sitings Realty Ltd

604.628.2582 brandon@sitings.ca

This document/email has been prepared by Sitings Realty Ltd. for advertising and general information only. Although information contained herein is from sources we believe reliable, Sitings Realty L