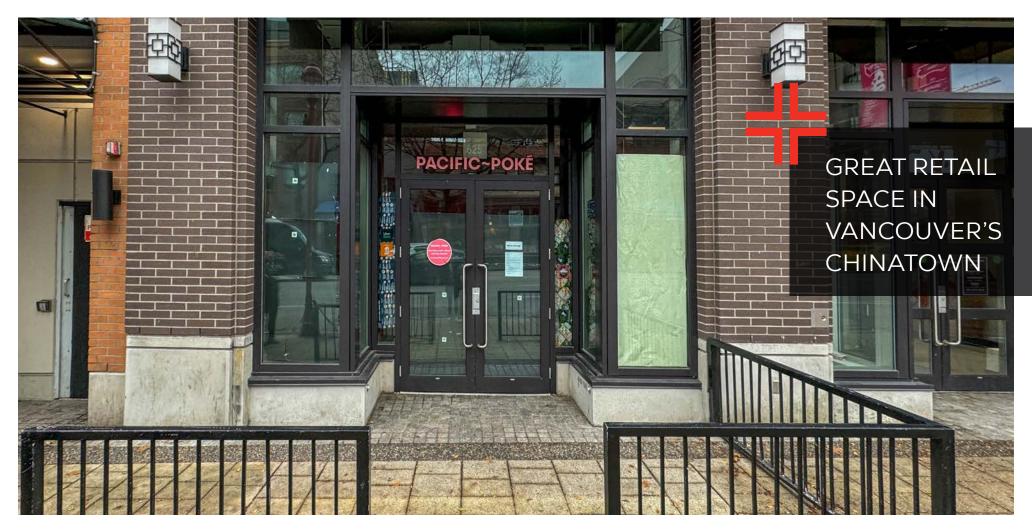

# PROJECT SUMMARY

625 Main Street, nestled in the heart of Vancouver's historic Chinatown, is a dynamic mixed-use development that seamlessly blends residential and retail spaces. Embodying the architectural heritage of the neighborhood, the brick podium and precast concrete cornice pay homage to the distinctive expressions found throughout Chinatown. Rising above, the tower component introduces a contemporary architectural form, symbolizing the evolution of design in this iconic locale. The residential entry, adorned with ornamental details inspired by a traditional Chinese Moon Gate, harmoniously combines heritage-style pavers with modern glass elements, creating a unique and culturally rich urban space.

- Rare opportunity located right on Main Street in historic Vancouver's Chinatown
- Close proximity to Vancouver's famous Dr. Sun Yat-Sen Classical Chinese Garden

This document/email has been prepared by Sitings Realty Ltd. for advertising and general information only. Although information contained herein is from sources we believe reliable, Sitings Realty Ltd. makes no guarantees, representations or warranties of any kind, expressed or implied, regarding the information including, but not limited to, warranties of content, accuracy and reliability. This document/email is subject to errors and omissions and any interested party should undertake their own inquiries as to the accuracy of the information. Sitings Realty Ltd. excludes all liability for loss and damages arising there from. All areas, measurements and dimension herein are approximate, interested parties/tenant are to verify measurements if important to them. This document/email is not an inducement representation.