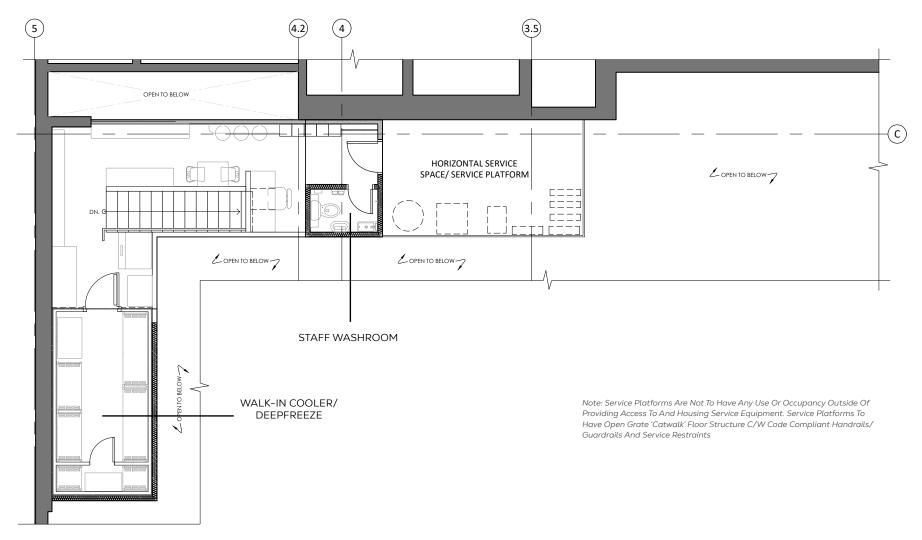

### **UNIT FEATURES**



Fully equipped commercial kitchen with ventilation



Wrap around patio



Serving a dense downtown node + close proximity to BCIT & SFU downtown capuses

### VIRTUAL TOUR LINK



### CONTACT

NANCY BAYLY
Personal Real Estate Corporation

604.628.2580 nancy@sitings.ca

DAN CLARK

Personal Real Estate Corporation 604.628.2577 dan@sitings.ca



#### **CONFIDENTIALITY AGREEMENT**

Please complete attached confidentiality agreement for further information.

### MAIN FLOOR PLAN



Note: Service Platforms Are Not To Have Any Use Or Occupancy Outside Of Providing Access To And Housing Service Equipment. Service Platforms To Have Open Grate 'Catwalk' Floor Structure C/W Code Compliant Handrails/ Guardrails And Service Restraints

PENDER ST.





### MEZZANINE FLOOR PLAN





# **AERIAL**



# **INTERIOR PHOTOS**















# **EXTERIOR PHOTOS**