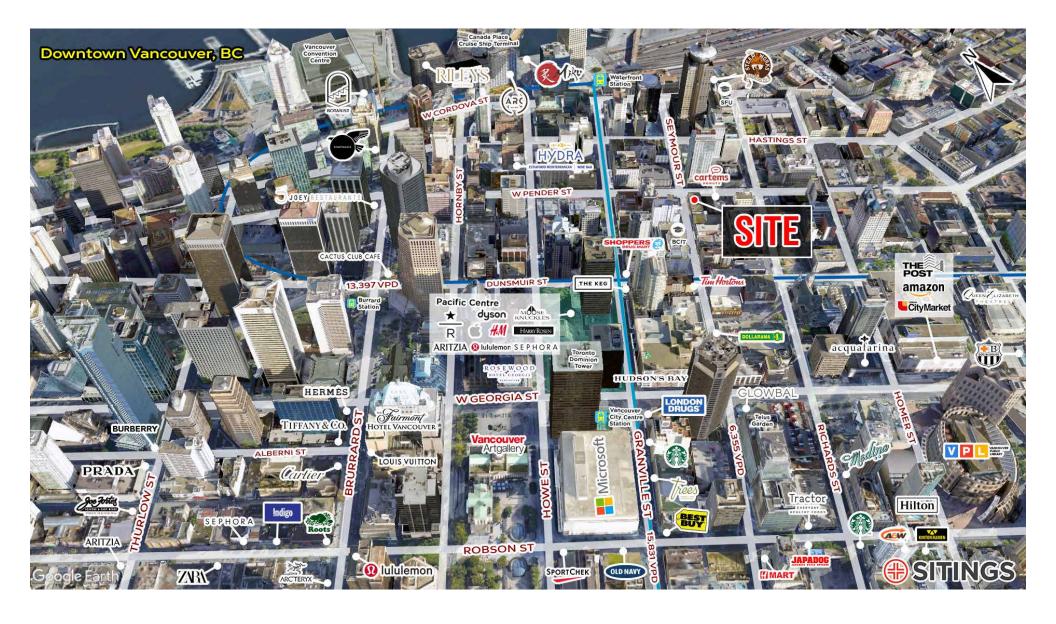

# **AERIAL**

# **PROJECT SUMMARY**

Attention restaurateurs! This is your chance to assume the lease and improvements of a fully equipped and beautifully appointed restaurant in a prime downtown Vancouver location. Move-in ready and boasting nearly 2,800 sq ft of space, this opportunity allows you to focus on your culinary vision, not renovations. The impressive space features modern improvements, professionally equipped & vented commercial kitchen, 18' + ceiling heights and an additional mezzanine offers storage, IT/staff area and walk-in coolers (no rent on the mezz.). Located at the bustling corner of Pender and Seymour, the restaurant features dual-frontage high visibility signage and an inviting wraparound patio perfect for al-fresco dining.