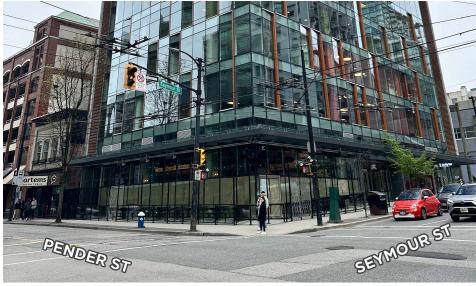

# **EXTERIOR PHOTOS**

# **PROJECT SUMMARY**

Attention restaurateurs! This is your chance to assume the lease and improvements of a fully equipped and beautifully appointed restaurant in a prime downtown Vancouver location. Move-in ready and boasting nearly 2,800 sq ft of space, this opportunity allows you to focus on your culinary vision, not renovations. The impressive space features modern improvements, professionally equipped & vented commercial kitchen, 18' + ceiling heights and an additional mezzanine offers storage, IT/staff area and walk-in coolers (no rent on the mezz.). Located at the bustling corner of Pender and Seymour, the restaurant features dual-frontage high visibility signage and an inviting wraparound patio perfect for al-fresco dining.