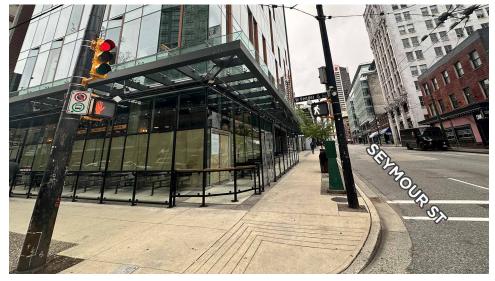

# **EXTERIOR PHOTOS**

# **PROJECT SUMMARY**

Attention restaurateurs! This is your chance to assume the lease and improvements of a fully equipped and beautifully appointed restaurant in a prime downtown Vancouver location. Move-in ready and boasting nearly 2,800 sq ft of space, this opportunity allows you to focus on your culinary vision, not renovations. The impressive space features modern improvements, professionally equipped & vented commercial kitchen, 18' + ceiling heights and an additional mezzanine offers storage, IT/staff area and walk-in coolers (no rent on the mezz.). Located at the bustling corner of Pender and Seymour, the restaurant features dual-frontage high visibility signage and an inviting wraparound patio perfect for al-fresco dining.