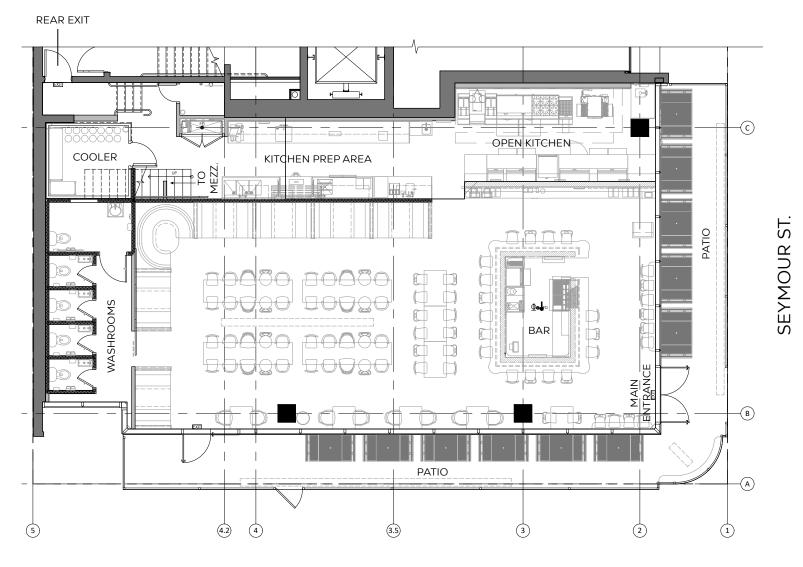

### MAIN FLOOR PLAN

Note: Service Platforms Are Not To Have Any Use Or Occupancy Outside Of Providing Access To And Housing Service Equipment. Service Platforms To Have Open Grate 'Catwalk' Floor Structure C/W Code Compliant Handrails/ Guardrails And Service Restraints

PENDER ST.