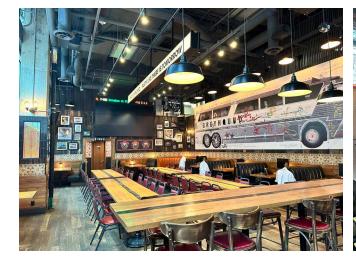

# **INTERIOR PHOTOS**

### **UNIT FEATURES**

Fully equipped commercial kitchen with ventilation

Wrap around patio

Serving a dense downtown node + close proximity to BCIT & SFU downtown capuses