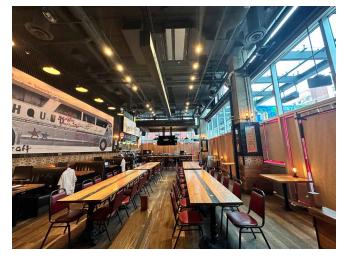

# **INTERIOR PHOTOS**

### **UNIT FEATURES**

Fully equipped commercial kitchen with ventilation

Wrap around patio

Serving a dense downtown node + close proximity to BCIT & SFU downtown capuses