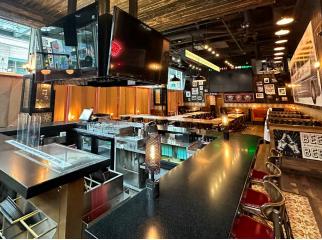

# **INTERIOR PHOTOS**

### **UNIT FEATURES**

Fully equipped commercial kitchen with ventilation

Wrap around patio

Serving a dense downtown node + close proximity to BCIT & SFU downtown capuses