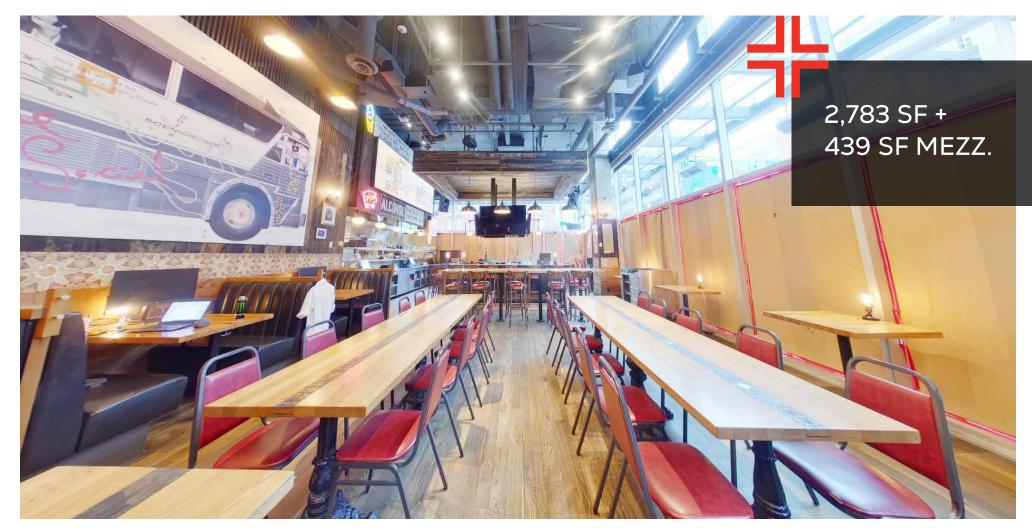

### **DETAILS**

- # Opportunity: Lease assumption & acquisition of existing improvements/FF&E
- # Move-in ready restaurant opportunity

- # Unit Details:
  - # Size: 2,783 SF + 439 SF mezz.
  - # Patio: Wrap around patio
  - # FF&E available for purchase contact
    Listing Agent for price & equipment list

# **INTERIOR PHOTOS**