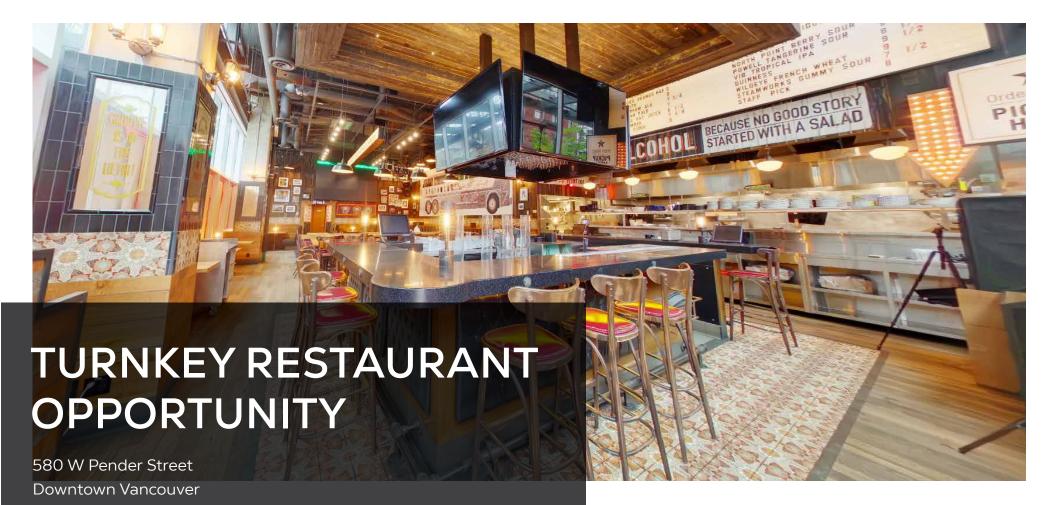

# **PROJECT SUMMARY**

Attention restaurateurs! This is your chance to assume the lease and improvements of a fully equipped and beautifully appointed restaurant in a prime downtown Vancouver location. Move-in ready and boasting nearly 2,800 sq ft of space, this opportunity allows you to focus on your culinary vision, not renovations. The impressive space features modern improvements, professionally equipped & vented commercial kitchen, 18' + ceiling heights and an additional mezzanine offers storage, IT/staff area and walk-in coolers (no rent on the mezz.). Located at the bustling corner of Pender and Seymour, the restaurant features dual-frontage high visibility signage and an inviting wraparound patio perfect for al-fresco dining.

# **INTERIOR PHOTOS**