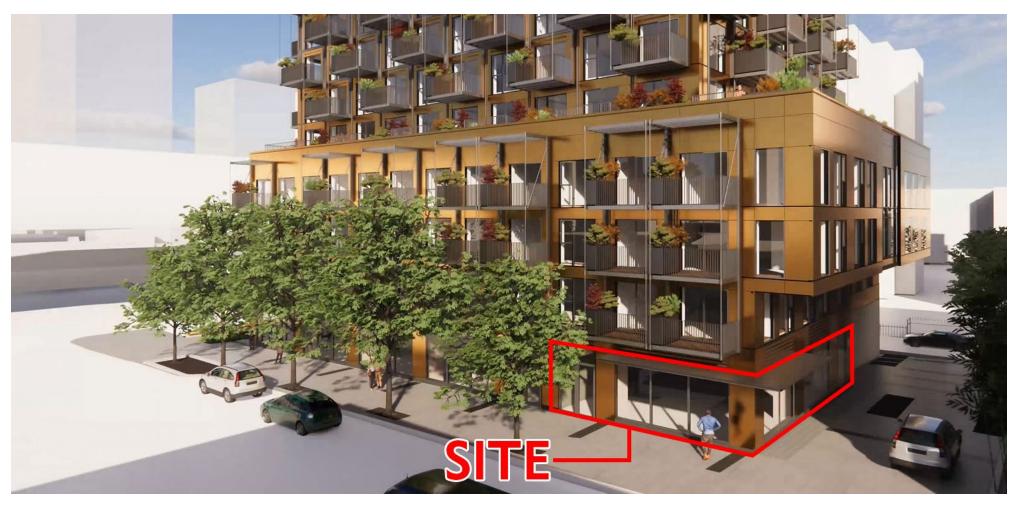

- Located next to the Joyce-Collingwood Skytrain Station, one of the Lower Mainland's busiest transit stations:
  - 5 million annual boardings in 2023 (6th busiest Skytrain Station in the Lower Mainland)
- Terminus station for R4 41st Ave RapidBus 8,843,000 annual boardings in along bus route in 2023 (2nd busiest bus route)
- High taffic street front retail with CD zoning to allow for variety of uses
- Corner unit opportunity located next to Tim Hortons

### Details

| ♣ Availabe Size: 1,381 SF           | Parking: 13 commercial parking stalls |
|-------------------------------------|---------------------------------------|
| Basic Rent: Please contact agents   | ♣ Available: Q1 2025                  |
| Additional Rent: \$21.00 PSF (est.) | <b>∔</b> Patio opportunity            |