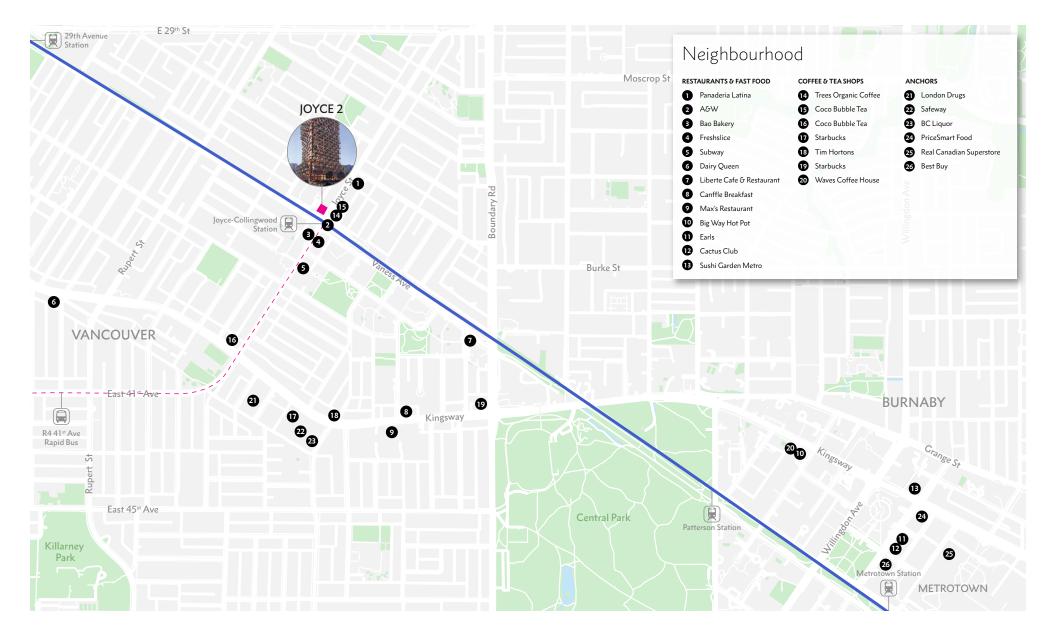

- Located next to the Joyce-Collingwood Skytrain Station, one of the Lower Mainland's busiest transit stations:
  - 5 million annual boardings in 2023 (6th busiest Skytrain Station in the Lower Mainland)
- Terminus station for R4 41st Ave RapidBus 8,843,000 annual boardings in along bus route in 2023 (2nd busiest bus route)
- High taffic street front retail with CD zoning to allow for variety of uses
- Corner unit opportunity located next to Tim Hortons

# Co-Tenant Neighbourhood Tenants Tim Hortons. SUBURY: Trees CoCo LONDON DRUGS