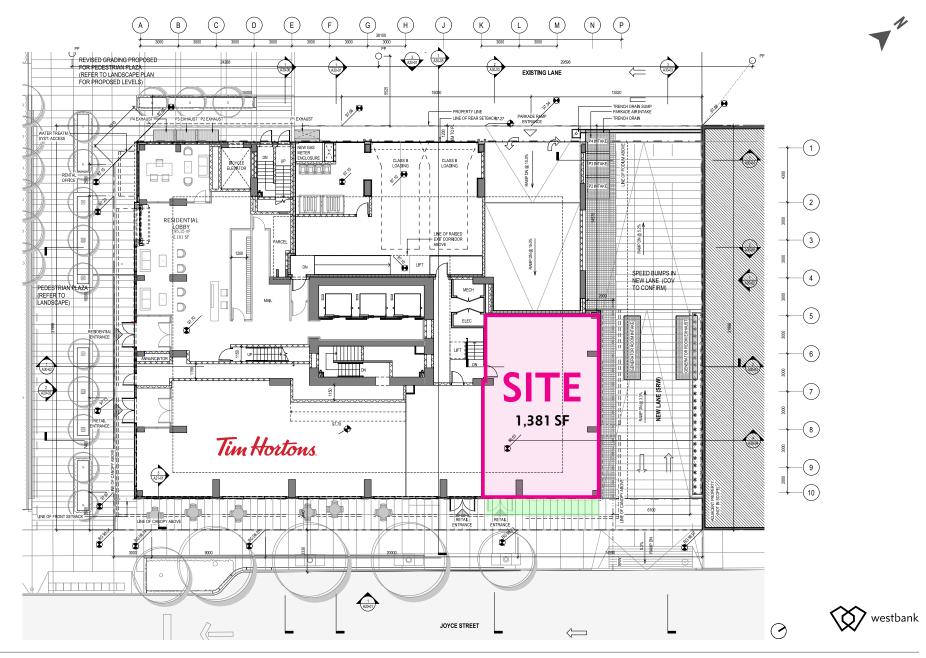

### Details

| ♣ Availabe Size: 1,381 SF           | Parking: 13 commercial parking stalls |
|-------------------------------------|---------------------------------------|
| Basic Rent: Please contact agents   | ♣ Available: Q1 2025                  |
| Additional Rent: \$21.00 PSF (est.) | <b>∔</b> Patio opportunity            |

## Site Plan

This document/email has been prepared by Sitings Realty Ltd. for advertising and general information only. Although information contained herein is from sources we believe reliable, Sitings Realty Ltd. makes no guarantees, representations or warranties of content, accuracy of the information including, but not limited to, warranties of content, accuracy of the information. Sitings Realty Ltd. excludes unequivocally all inferred or implied terms, conditions and warranties arising out of this document/email is subject to errors and amages arising there from. All areas, measurements and dimension herein are approximate, interested parties/tenant are to verify measurements if important to them. This document representation.