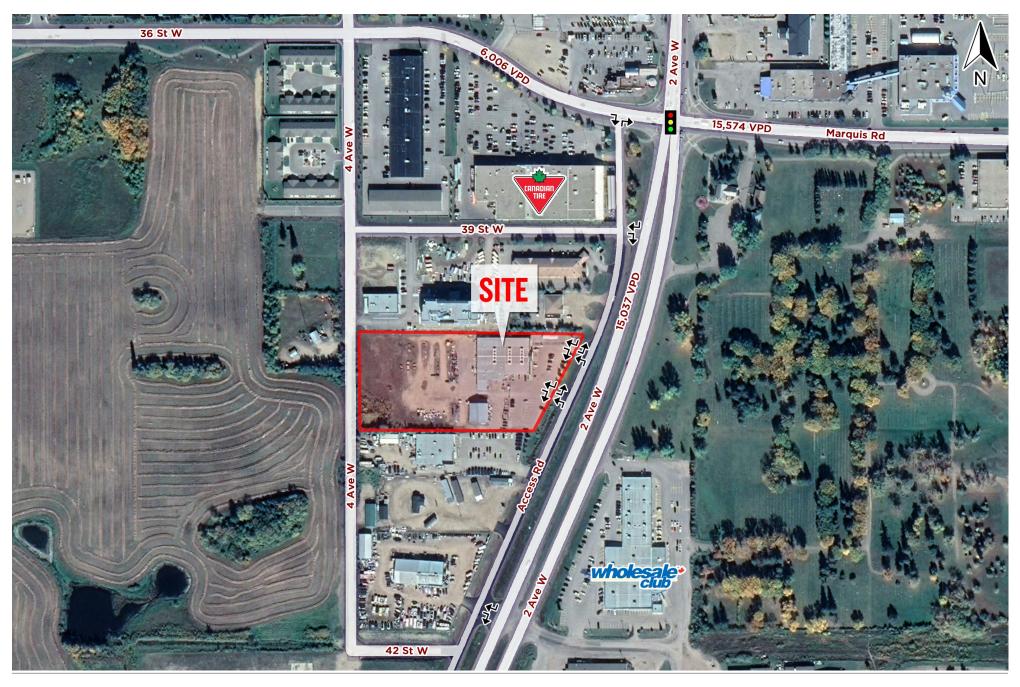

#### # 3925 2nd Ave W. Prince Albert, SK # 20,000 SF Building # Zoning C-4 (click here for zoning) Legal 75pa17321 g # ╬ # 5.00 acres Sale Price: \$2,300,000 ╬ 2020 Property Taxes : \$52,133.45 # 2020 Utilities: # Gas: \$16,474.45 Electricity: \$26,787.77 #