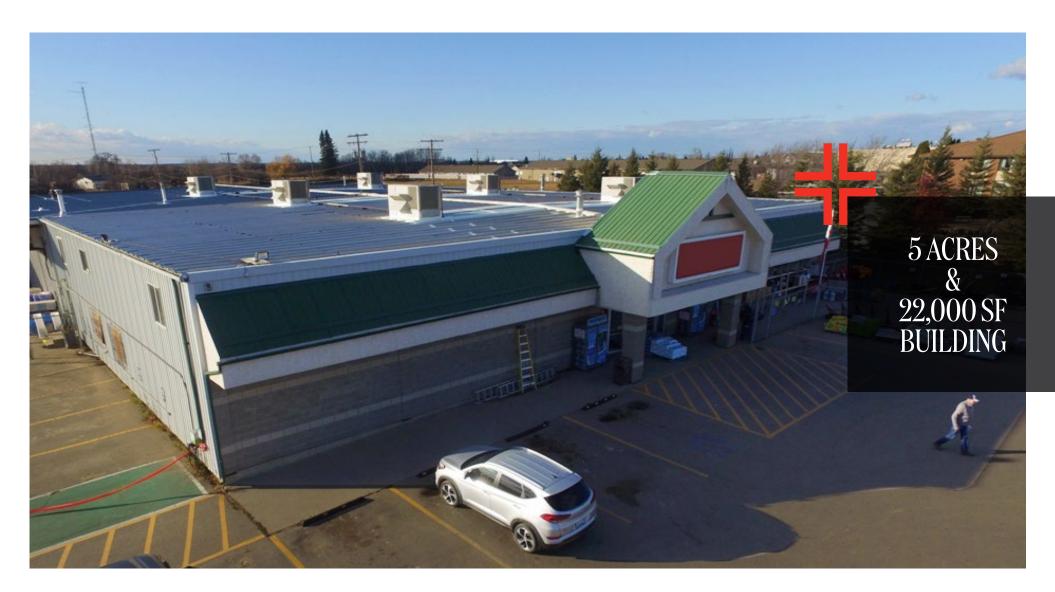

# PROJECT SUMMARY

Prince Albert, also known as the Gateway to the North, is the third largest city in Saskatchewan with a trade area population of roughly 90,000 people. The subject property consists of 5 acres of land and a 22,900 SF retail building built in 1978. As well as a 3,360 SF warehouse building built in 1987 and a 768 SF green house built in 2000. The property is zoned highway commercial. A copy of the zoning has been attached to the brochure.

#### # 3925 2nd Ave W. Prince Albert, SK # 20,000 SF Building # Zoning C-4 (click here for zoning) Legal 75pa17321 g # ╬ # 5.00 acres Sale Price: \$2,300,000 ╬ 2020 Property Taxes : \$52,133.45 # 2020 Utilities: # Gas: \$16,474.45 Electricity: \$26,787.77 #