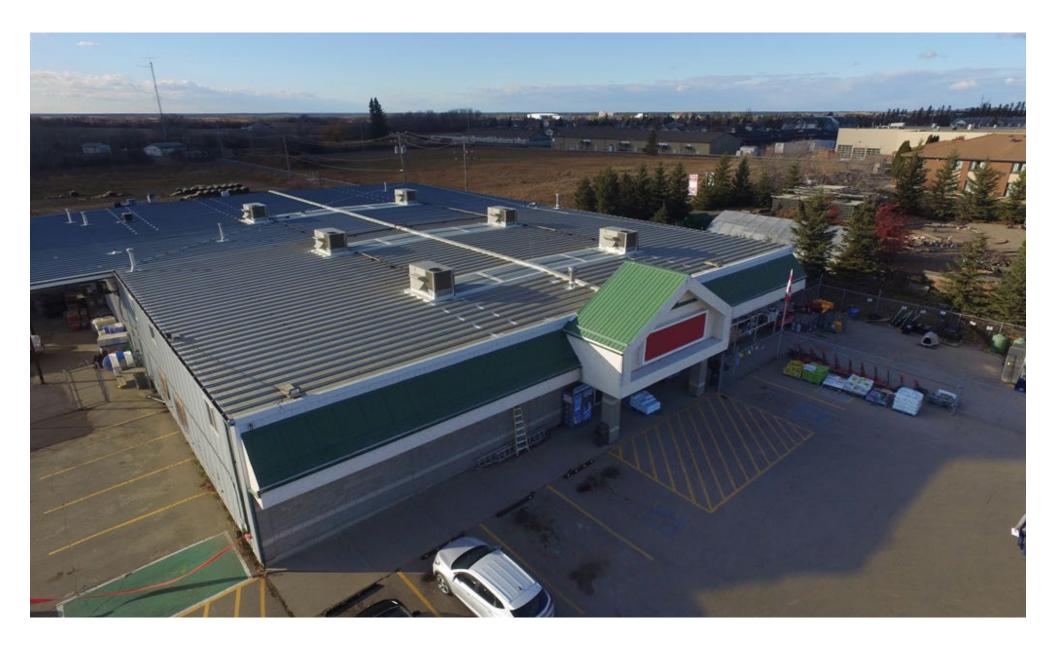

# PROJECT SUMMARY

Prince Albert, also known as the Gateway to the North, is the third largest city in Saskatchewan with a trade area population of roughly 90,000 people. The subject property consists of 5 acres of land and a 22,900 SF retail building built in 1978. As well as a 3,360 SF warehouse building built in 1987 and a 768 SF green house built in 2000. The property is zoned highway commercial. A copy of the zoning has been attached to the brochure.

#### # 3925 2nd Ave W. Prince Albert, SK # 20,000 SF Building # Zoning C-4 (click here for zoning) Legal 75pa17321 g # ╬ # 5.00 acres Sale Price: \$2,300,000 ╬ 2020 Property Taxes : \$52,133.45 # 2020 Utilities: # Gas: \$16,474.45 Electricity: \$26,787.77 #