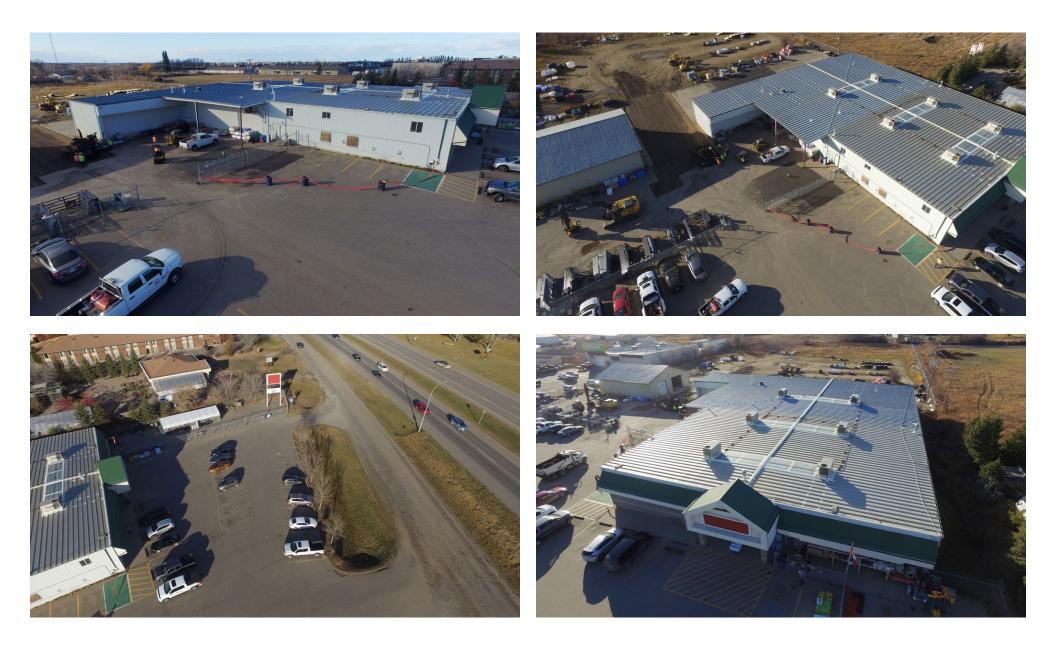

# PROJECT SUMMARY

Prince Albert, also known as the Gateway to the North, is the third largest city in Saskatchewan with a trade area population of roughly 90,000 people. The subject property consists of 5 acres of land and a 22,900 SF retail building built in 1978. As well as a 3,360 SF warehouse building built in 1987 and a 768 SF green house built in 2000. The property is zoned highway commercial. A copy of the zoning has been attached to the brochure.

#### # 3925 2nd Ave W. Prince Albert, SK # 20,000 SF Building # Zoning C-4 (click here for zoning) Legal 75pa17321 g # ╬ # 5.00 acres Sale Price: \$2,300,000 ╬ 2020 Property Taxes : \$52,133.45 # 2020 Utilities: # Gas: \$16,474.45 Electricity: \$26,787.77 #