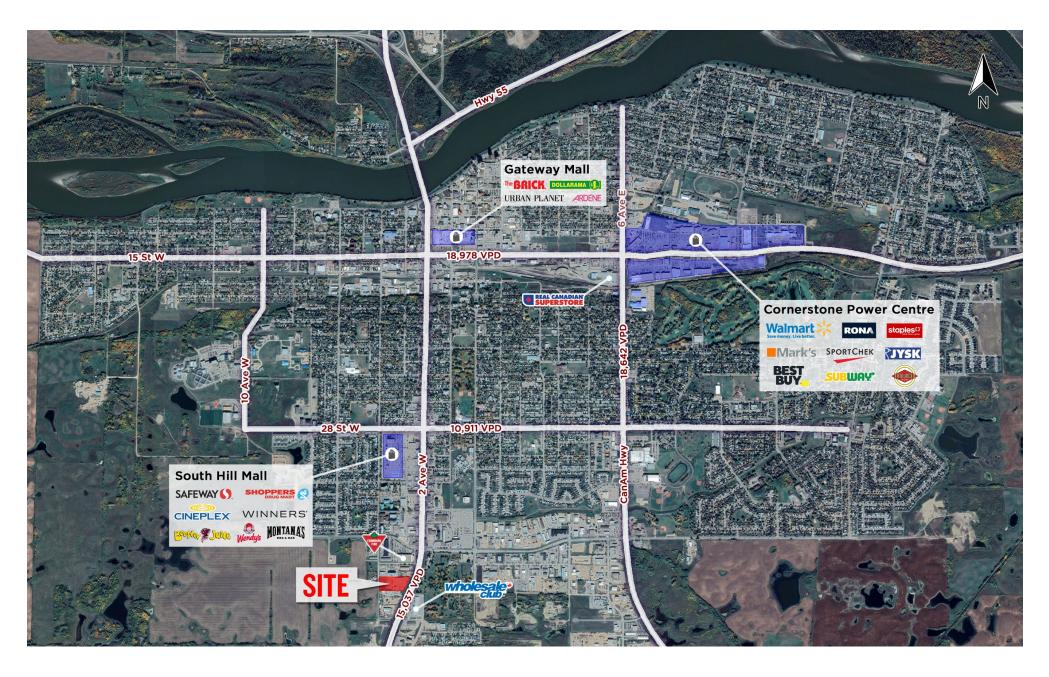

### **AREA TENANTS**

SAFEWAY (). WINNERS CINEPLEX Wholesale\*

|                    | TRADE AREA | 5KM      | 10KM     | 50KM     |
|--------------------|------------|----------|----------|----------|
| 2016 Population    | 132,875    | 36,769   | 40,768   | 58,216   |
| 2021 Population    | 132,542    | 37,660   | 41,683   | 58,958   |
| 2021 Avg HH Income | \$90,097   | \$94,632 | \$96,743 | \$97,082 |