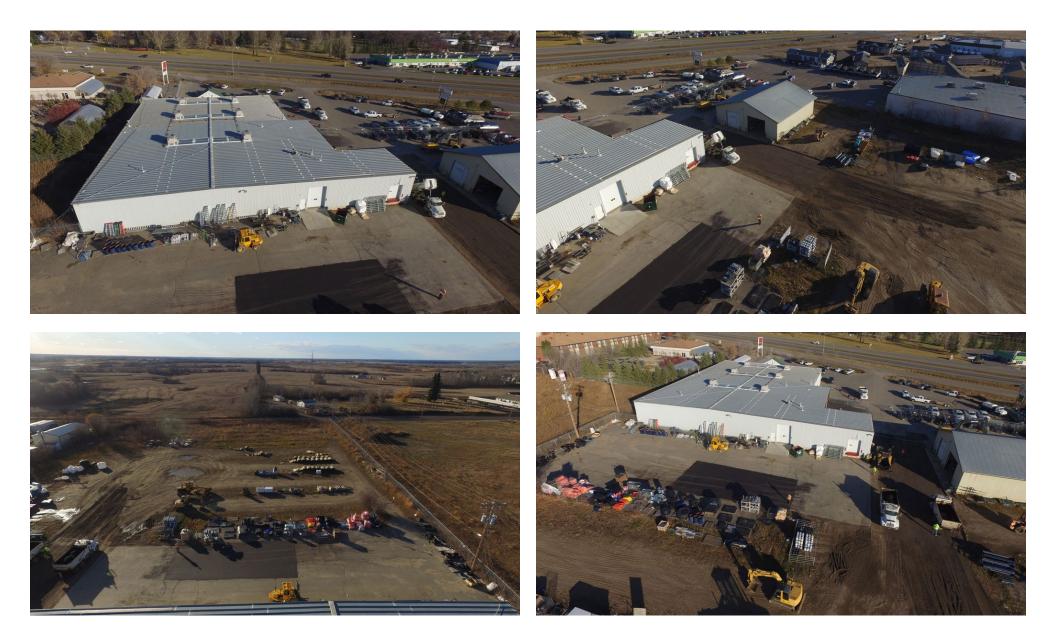

# PROJECT SUMMARY

Prince Albert, also known as the Gateway to the North, is the third largest city in Saskatchewan with a trade area population of roughly 90,000 people. The subject property consists of 5 acres of land and a 22,900 SF retail building built in 1978. As well as a 3,360 SF warehouse building built in 1987 and a 768 SF green house built in 2000. The property is zoned highway commercial. A copy of the zoning has been attached to the brochure.

#### # 3925 2nd Ave W. Prince Albert, SK # 20,000 SF Building # Zoning C-4 (click here for zoning) Legal 75pa17321 g # ╬ # 5.00 acres Sale Price: \$2,300,000 ╬ 2020 Property Taxes : \$52,133.45 # 2020 Utilities: # Gas: \$16,474.45 Electricity: \$26,787.77 #