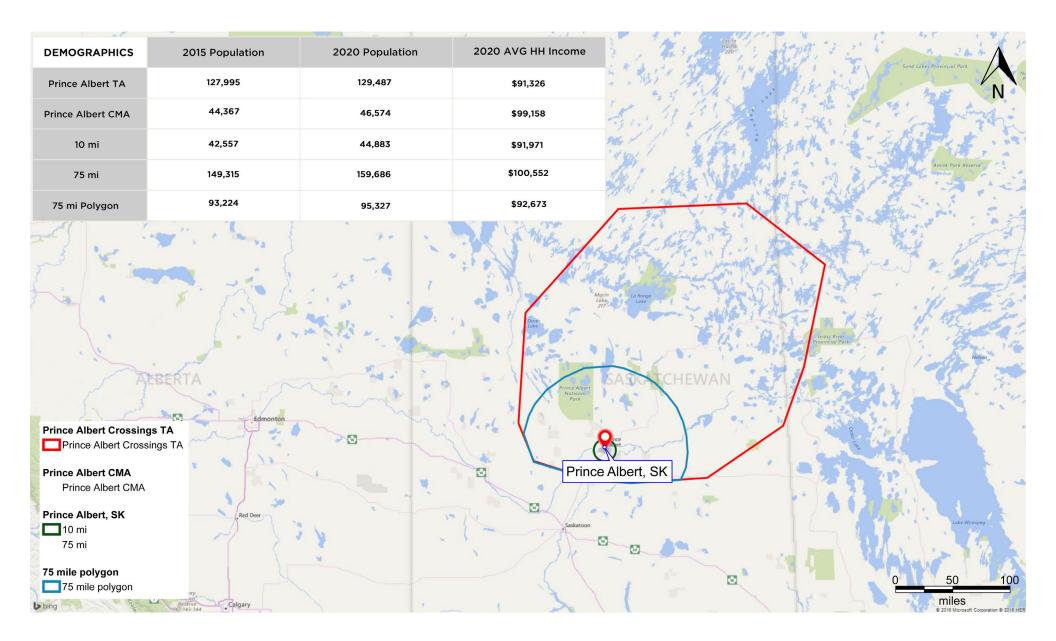

### **AREA TENANTS**

SAFEWAY (). WINNERS CINEPLEX Wholesale\*

|                    | TRADE AREA | 5KM      | 10KM     | 50KM     |
|--------------------|------------|----------|----------|----------|
| 2016 Population    | 132,875    | 36,769   | 40,768   | 58,216   |
| 2021 Population    | 132,542    | 37,660   | 41,683   | 58,958   |
| 2021 Avg HH Income | \$90,097   | \$94,632 | \$96,743 | \$97,082 |