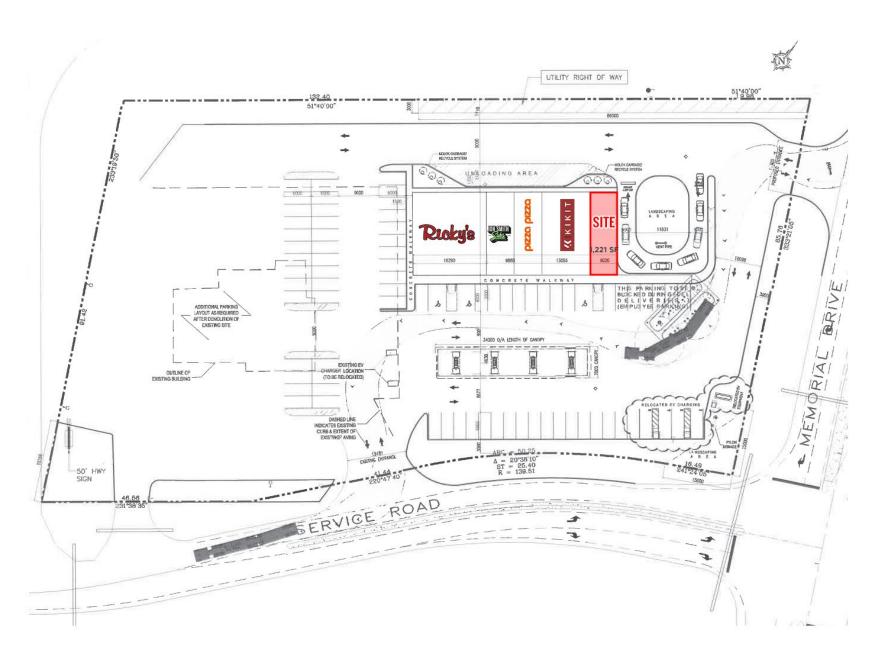

### SITE PLAN

# **PROJECT SUMMARY**

This site is nestled in the prime retail and restaurant node in Swift Current, Saskatchewan. The property is adjacent to Swift Current Mall, housing various national tenants. Offering a distinctive end-cap opportunity, it is ideally suited for a quick-service restaurant, complete with the added advantage of a drive-thru option. Swift Current recently hit an all-time high in population creating an unprecendented opportunity for new retailers and tenants.

### **DETAILS**

Size: 1,221 SF with Drive-Thru Opportunity

Available: Immediately

Base Rent: Contact Listing Agent

Additional Rent: \$12.00 PSF