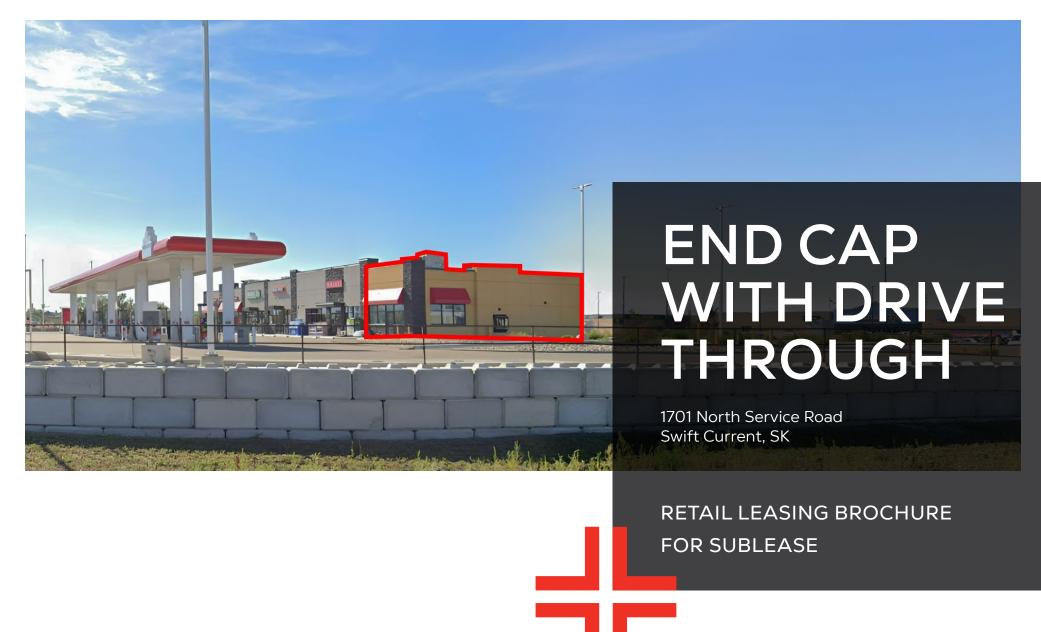

# **PROJECT SUMMARY**

This site is nestled in the prime retail and restaurant node in Swift Current, Saskatchewan. The property is adjacent to Swift Current Mall, housing various national tenants. Offering a distinctive end-cap opportunity, it is ideally suited for a quick-service restaurant, complete with the added advantage of a drive-thru option. Swift Current recently hit an all-time high in population creating an unprecendented opportunity for new retailers and tenants.

### **DETAILS**

Size: 1,221 SF with Drive-Thru Opportunity

Available: Immediately

Base Rent: Contact Listing Agent

Additional Rent: \$12.00 PSF