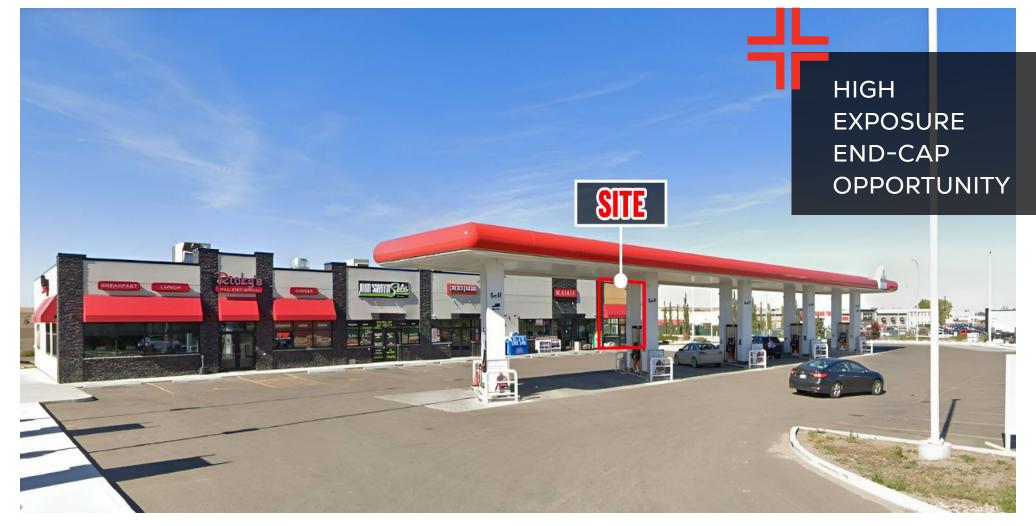

# **PROJECT SUMMARY**

This site is nestled in the prime retail and restaurant node in Swift Current, Saskatchewan. The property is adjacent to Swift Current Mall, housing various national tenants. Offering a distinctive end-cap opportunity, it is ideally suited for a quick-service restaurant, complete with the added advantage of a drive-thru option. Swift Current recently hit an all-time high in population creating an unprecendented opportunity for new retailers and tenants.

- End-cap opportunity
- Drive-thru opportunity
- Neighbours many national food tenants

- Suitable for a QSR
- Big-city amenities with a small-town charm
- Adjacent to one of Swift Current's largest malls