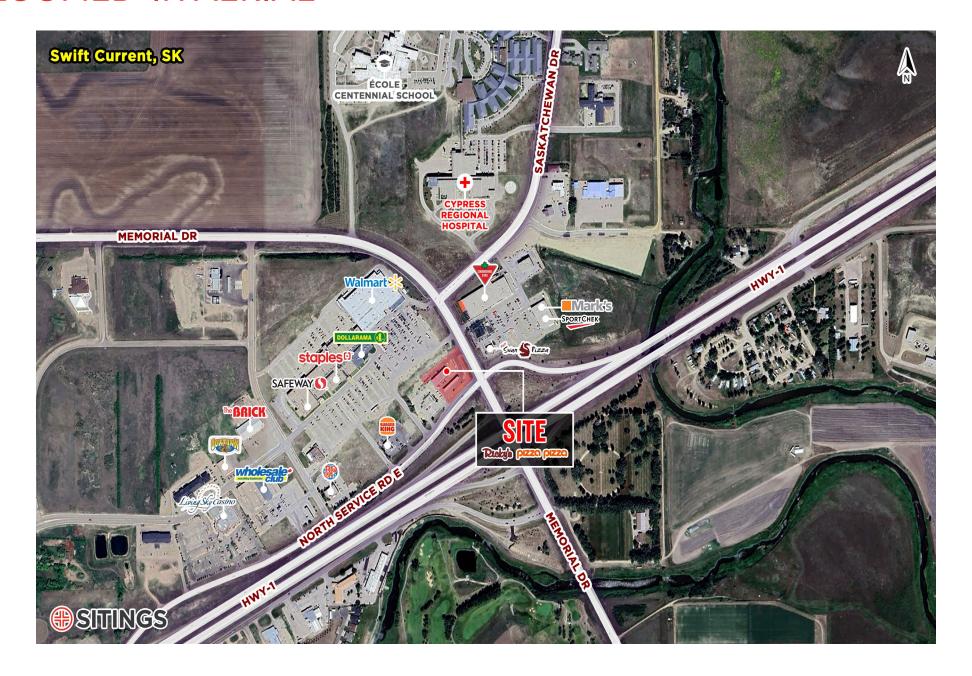

amenities with a small-town charm
- Adjacent to one of Swift Current's largest malls





### **DETAILS**

Size: 1,221 SF with Drive-Thru Opportunity

Available: Immediately

Base Rent: Contact Listing Agent

Additional Rent: \$12.00 PSF

### **AREA TENANTS**











### **DEMOGRAPHICS**

|                              | 10 MIN    | 30 MIN    |
|------------------------------|-----------|-----------|
| 2023 Population              | 18,983    | 22,617    |
| 2028 Populations Projections | 20,344    | 23,727    |
| 2023 Daytime Population      | 19,297    | 22,192    |
| 2023 Average HH Income       | \$101,960 | \$101,538 |

### **CONTACT**

#### **NICK FISHER**

Personal Real Estate Corporation Sitings Realty Ltd

604.628.2581 nick@sitings.ca



# **AERIAL**



# **ZOOMED-IN AERIAL**



### SITE PLAN



# FLOOR PLAN