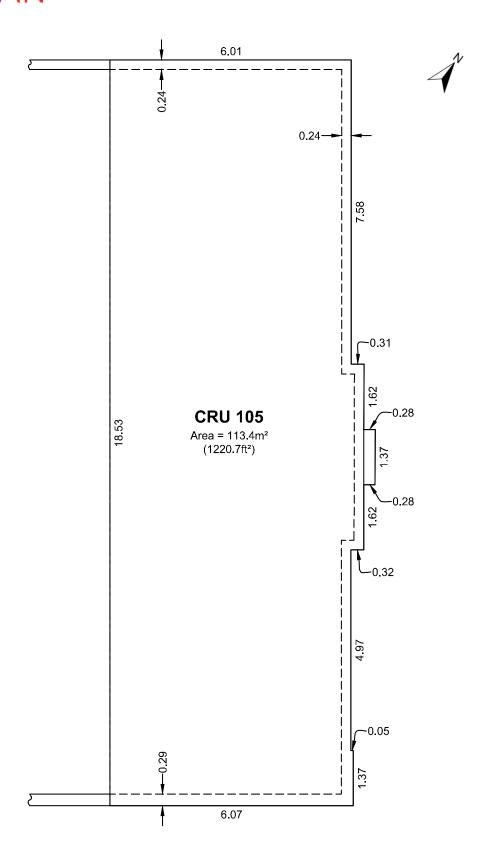

# FLOOR PLAN

### **DETAILS**

Size: 1,221 SF with Drive-Thru Opportunity

Available: Immediately

Base Rent: Contact Listing Agent

Additional Rent: \$12.00 PSF