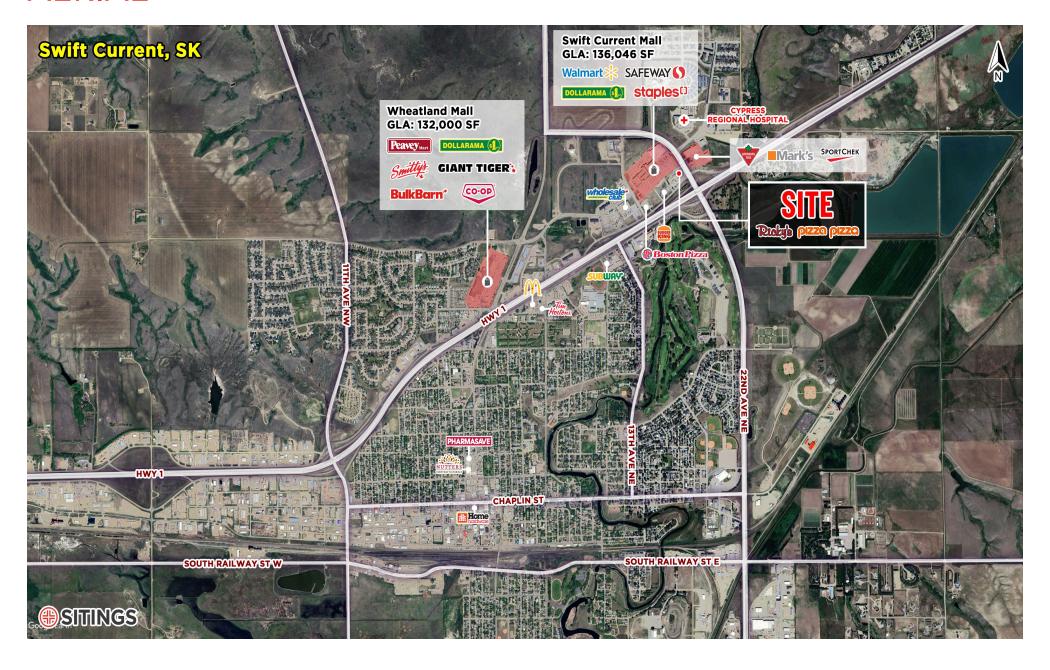

able for a QSR
- Big-city amenities with a small-town charm
- Adjacent to one of Swift Current's largest malls





### **DETAILS**

Size: 1,221 SF with Drive-Thru Opportunity

Available: Immediately

Base Rent: Contact Listing Agent

Additional Rent: \$12.00 PSF

### **AREA TENANTS**











### **DEMOGRAPHICS**

|                              | 10 MIN    | 30 MIN    |
|------------------------------|-----------|-----------|
| 2023 Population              | 18,983    | 22,617    |
| 2028 Populations Projections | 20,344    | 23,727    |
| 2023 Daytime Population      | 19,297    | 22,192    |
| 2023 Average HH Income       | \$101,960 | \$101,538 |

### **CONTACT**

#### **NICK FISHER**

Personal Real Estate Corporation Sitings Realty Ltd

604.628.2581 nick@sitings.ca



# **AERIAL**



# **ZOOMED-IN AERIAL**



### SITE PLAN



# FLOOR PLAN