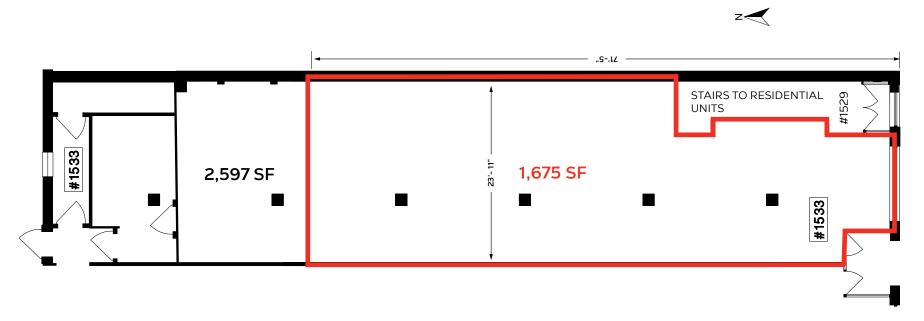

# **FLOOR PLAN**

Legend

DEMISED

AS-IS

# Size: 1,675 SF - 2,597 SF

Available: Immediately

**Basic Rates: Contact Listing Agents** 

Zoning: C-3 A

Additional Rent: \$20.00 PSF

High Profile Signage Available