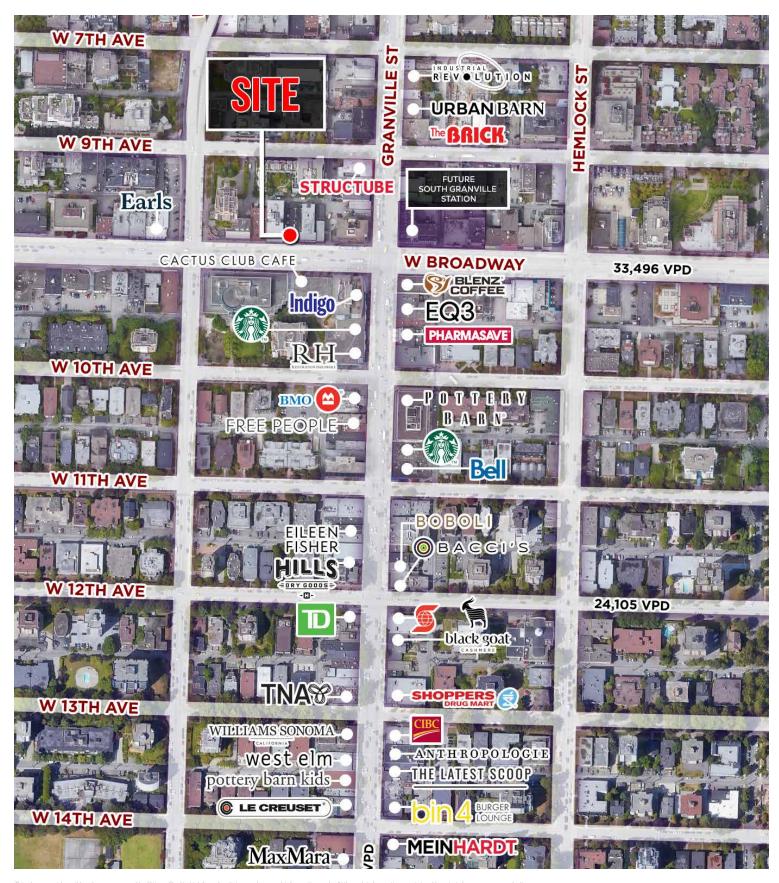

Contact Listing Agents** 

Zoning: C-3 A

Additional Rent: \$20.00 PSF

High Profile Signage Available

#### **AREA TENANTS**















## **DEMOGRAPHICS**

|                              | 1KM       | ЗКМ       | 5KM       |
|------------------------------|-----------|-----------|-----------|
| 2024 Population              | 26,223    | 190,190   | 394,177   |
| 2029 Populations Projections | 28,383    | 204,772   | 434,778   |
| 2024 Daytime Population      | 35,534    | 243,679   | 502,918   |
| 2024 Average HH Income       | \$130,851 | \$138,272 | \$138,053 |

## **CONTACT**

**DAVID KNIGHT** 

Personal Real Estate Corporation

604.416.5581 david@sitings.ca KAYLA MORROW

Senior Associate

604.416.5584 kayla@sitings.ca



# **FLOOR PLAN**



Legend

DEMISED

AS-IS

## **AERIAL**