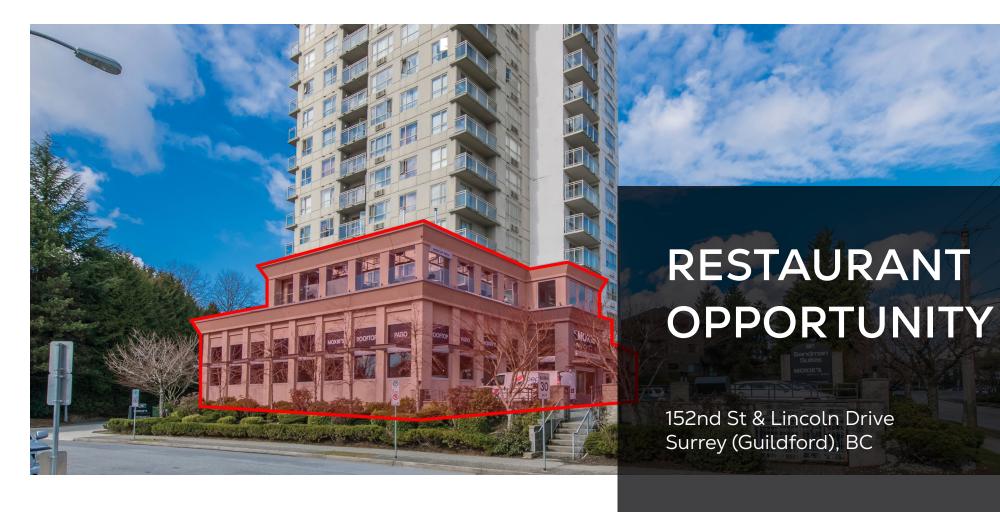

# **PROJECT SUMMARY**

Situated at the foot of the Guildford Sandman Hotel, housing 88 suites, this site boasts easy accessibility and ample surface and subsurface parking. The premises, conveniently located adjacent the hotel's lobby, provides exceptional visibility to 152nd Street. Positioned within Guildford's most prominent retail hub, it is only moments away from Highway 1. Presently, it functions as a contemporary restaurant/bar, featuring a design optimized to facilitate bustling restaurant operations.

# Main Level: up to 5,670 SF

# Second Floor Exterior Patio: 1.156 SF

Parking: Surface and Subsurface Stalls

Fully Improved as a Restaurant