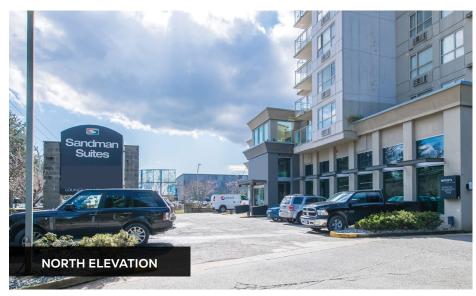

# **PROJECT SUMMARY**

Situated at the foot of the Guildford Sandman Hotel, housing 88 suites, this site boasts easy accessibility and ample surface and subsurface parking. The premises, conveniently located adjacent the hotel's lobby, provides exceptional visibility to 152nd Street. Positioned within Guildford's most prominent retail hub, it is only moments away from Highway 1. Presently, it functions as a contemporary restaurant/bar, featuring a design optimized to facilitate bustling restaurant operations.

# Semi-Gross Rate: \$45.00\*

\*In addition, tenant pays in-suite utilities, HVAC maintenance, Ecologizer and garbage removal/recycling and GST.

Access/Egress 152nd St: Right In/Out

Zoning: CD By-Law No. 14726, a zoning that permits commercial, eating establishment, child care centre and convenience centres