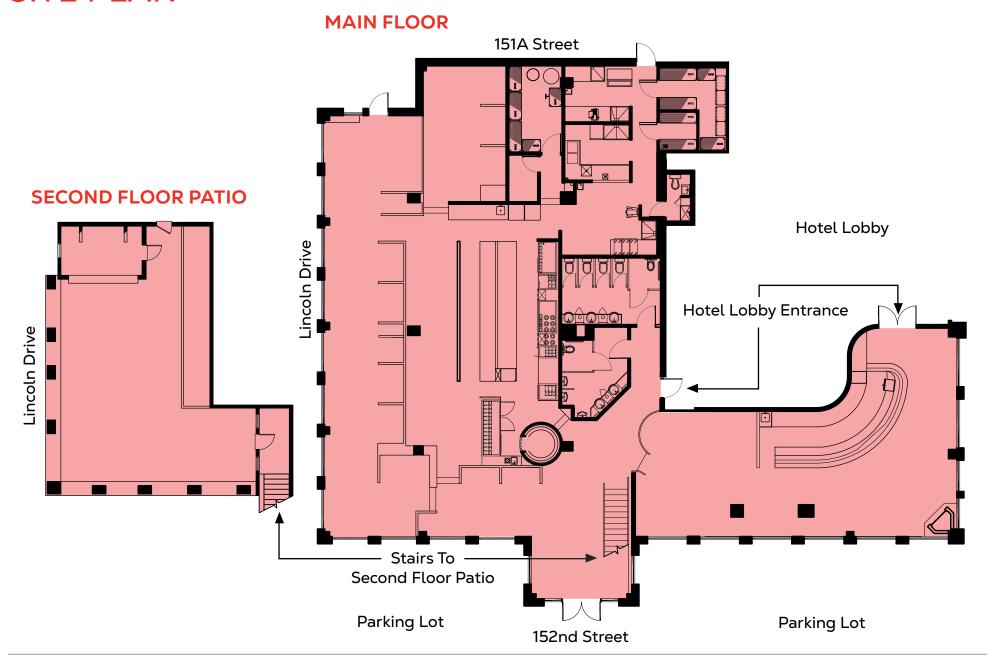

## SITE PLAN

# Main Level: up to 5,670 SF

# Second Floor Exterior Patio: 1.156 SF

Parking: Surface and Subsurface Stalls

Fully Improved as a Restaurant