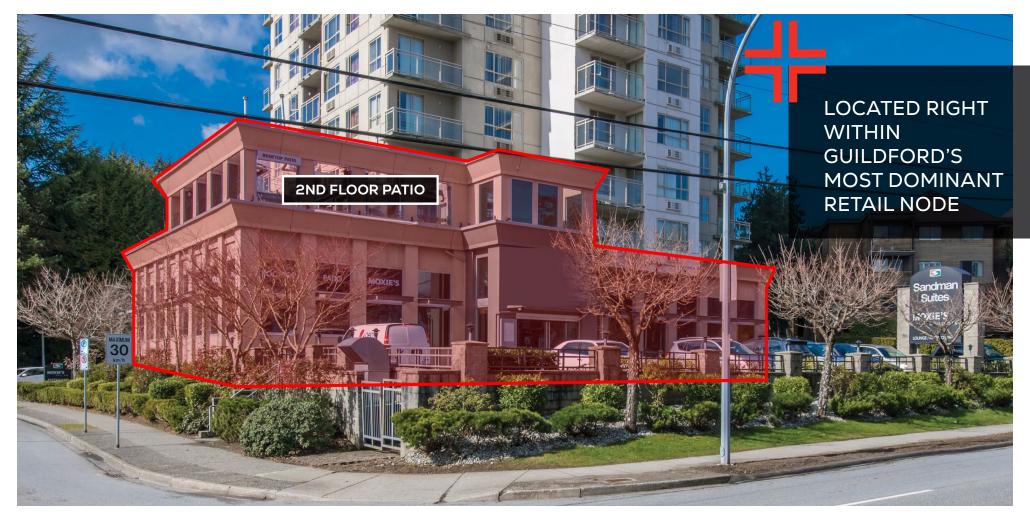

# **PROJECT SUMMARY**

Situated at the foot of the Guildford Sandman Hotel, housing 88 suites, this site boasts easy accessibility and ample surface and subsurface parking. The premises, conveniently located adjacent the hotel's lobby, provides exceptional visibility to 152nd Street. Positioned within Guildford's most prominent retail hub, it is only moments away from Highway 1. Presently, it functions as a contemporary restaurant/bar, featuring a design optimized to facilitate bustling restaurant operations.

- Adjacent to Guildford Town Shopping Centre, a regional shopping centre that draws over 14.8 million shoppers per year
- High growth area
- Over 95,000 people within a 7-minute drive

Next to the Guildford Recriation Centre

# Second Floor Exterior Patio: 1.156 SF

Parking: Surface and Subsurface Stalls

Fully Improved as a Restaurant