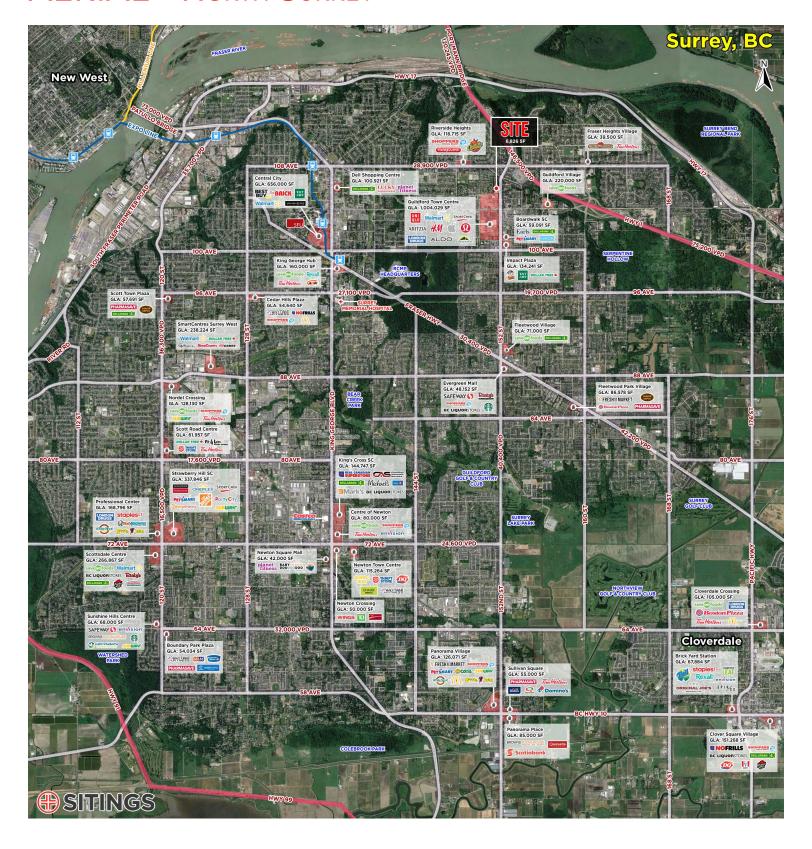

ing establishment, child care centre and convenience centres

#### **AREA TENANTS**











### **DEMOGRAPHICS**

| Drive Time                   | 7 MIN     | 12 MIN    | 17 MIN    |
|------------------------------|-----------|-----------|-----------|
| 2022 Population              | 95,127    | 359,443   | 856,855   |
| 2027 Populations Projections | 99,336    | 382,984   | 922,874   |
| 2022 Daytime Population      | 72,064    | 310,831   | 745,131   |
| 2022 Average HH Income       | \$105,893 | \$113,740 | \$118,585 |

#### CONTACTS

#### SHELDON SCOTT

Personal Real Estate Corporation Sitings Realty Ltd

604.416.5582 sheldon@sitings.ca

#### KAYI A MORROW

Senior Associate Sitings Realty Ltd

604.416.5584 kayla@sitings.ca

## SITE PLAN













# **AERIAL - N**ORTH **S**URREY