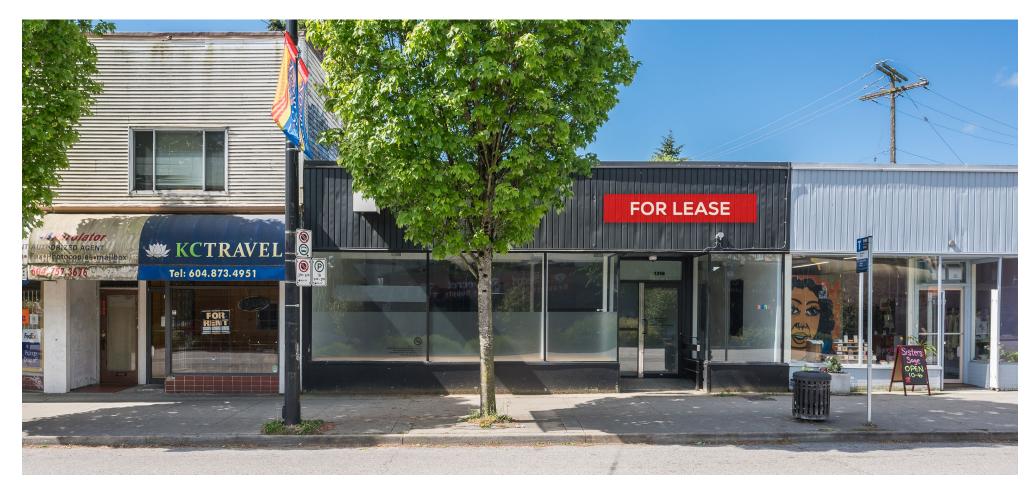

ings.ca KAYLA MORROW

Senior Associate

604.416.5584 kayla@sitings.ca SITINGS REALTY LTD. SITINGS.CA / 604.684.6767

1595 - 650 West Georgia Street, Vancouver, BC V6B 4N8

## **PROJECT SUMMARY**

The Property is situated in the heart of the Kensington-Cedar Cottage neighborhood, which is a vibrant and diverse area in Vancouver. Kingsway is a significant east-west arterial road that runs diagonally across Vancouver, connecting the eastern and western parts of the city. The location is well-connected to public transportation, with bus stops along Kingsway, providing easy access to other parts of Vancouver.

- Centrally located within a densely populated area of Vancouver
- Excellent exposure on Kingsway

Area provides a great mix of local and national tenants

Prominent signage opportunity







#### **DETAILS**

# Size:

# Main Floor: 2,927 SF (approx.)

Optional Storage: There is approximately 3,000 SF in a

basement below

# Base Rent: \$30.00 PSF

# Additional Rent: \$20.50 PSF

# Zoning: C-2 – Commercial permitting: retail, general office, business schools, and beauty/wellnesss.

# Ceiling Height: Up to 9'10"

# Parking: Metered Street Parking

# Available: Immediately

### **AREA TENANTS**



DOLLAR TREE \*















### **DEMOGRAPHICS**

| DRIVE TIME                  | 5 MIN     | 7 MIN     | 12 MIN    |
|-----------------------------|-----------|-----------|-----------|
| 2023 Population             | 99,470    | 204,232   | 609,274   |
| 2028 Populations Projection | 105,498   | 217,682   | 661,573   |
| 2023 Daytime Population     | 76,252    | 178,791   | 708