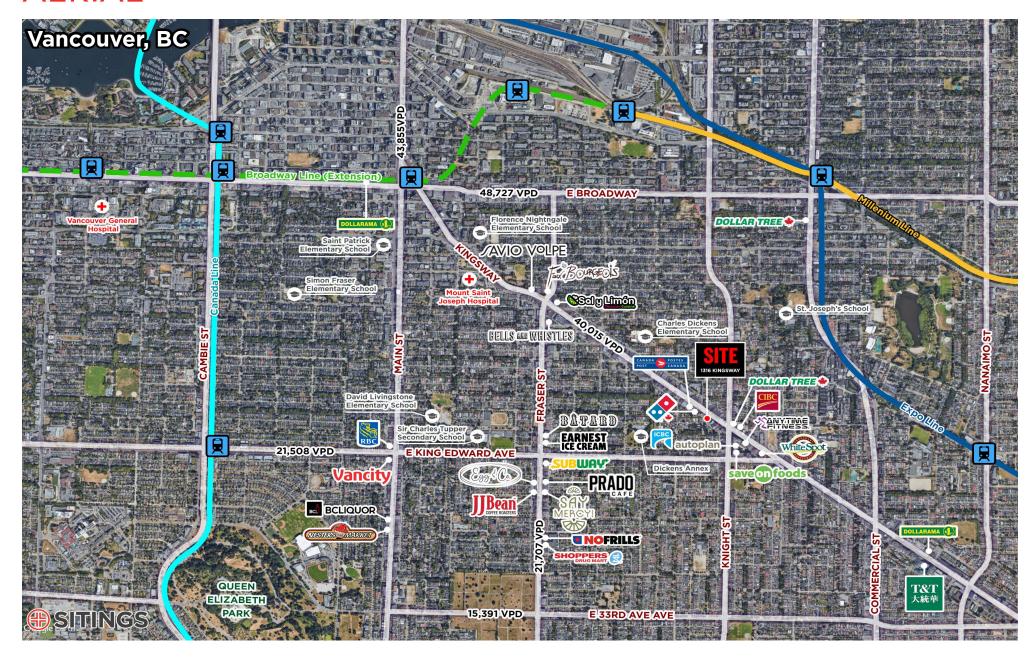

# **AERIAL**

## **PROJECT SUMMARY**

The Property is situated in the heart of the Kensington-Cedar Cottage neighborhood, which is a vibrant and diverse area in Vancouver. Kingsway is a significant east-west arterial road that runs diagonally across Vancouver, connecting the eastern and western parts of the city. The location is well-connected to public transportation, with bus stops along Kingsway, providing easy access to other parts of Vancouver.

- Centrally located within a densely populated area of Vancouver
- Excellent exposure on Kingsway

Area provides a great mix of local and national tenants

Prominent signage opportunity