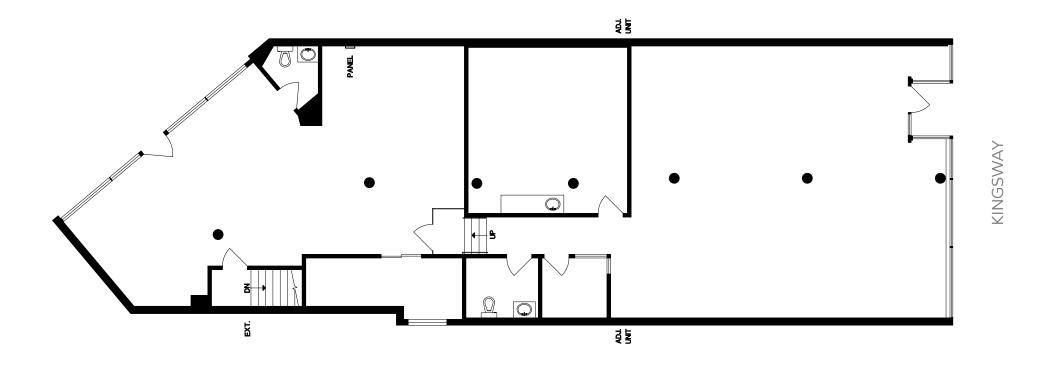

## **FLOOR PLAN**

# Main Floor: 2,927 SF (approx.)

Optional Storage: There is approximately 3,000 SF in a

basement below

# Ceiling Height: Up to 9'10"