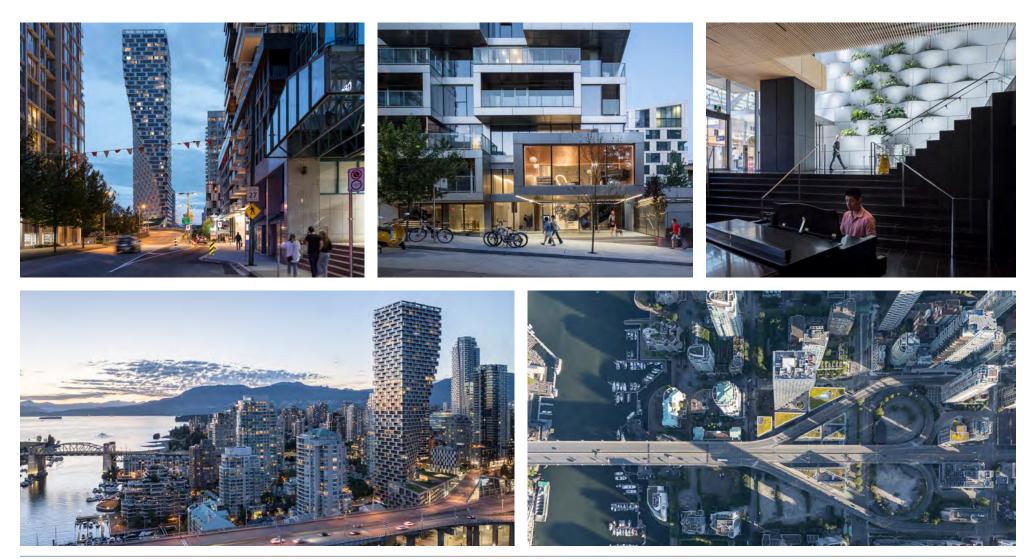

#### VANCOUVER HOUSE

Situated at the north end of the Granville Bridge, Vancouver House aims to become the world's first LEED Platinum high-rise and Vancouver's fourth tallest building. This 59-story tower will feature 388 residential units along with a combination of commercial and retail spaces. Commercial component anchored tenants by Fresh Street Market and Londo Drugs.

### AERIAL

This document/email has been prepared by Sitings Realty Ltd. for advertising and general information only. Although information contained herein is from sources we believe reliable, Sitings Realty Ltd. makes no guarantees, representations or warranties of any kind, expressed or implied, regarding the information including, but not limited to, warranties of content, accuracy and reliability. This document/email is subject to errors and omissions and any interested parity should undertake their own inquiries as to the accuracy of the information. Sitings Realty Ltd. excludes unequivocally all inferred or implied terms, conditions and warranties arising out of this document and excludes all liability for loss and damages arising there from. All areas, measurements and dimension herein are approximate, interested parties/tenant are to verify measurements if important to them. This document/email is not an inducement representation.

#### **AERIAL ZOOMED**

SITINGS.CA 604.684.6767 10