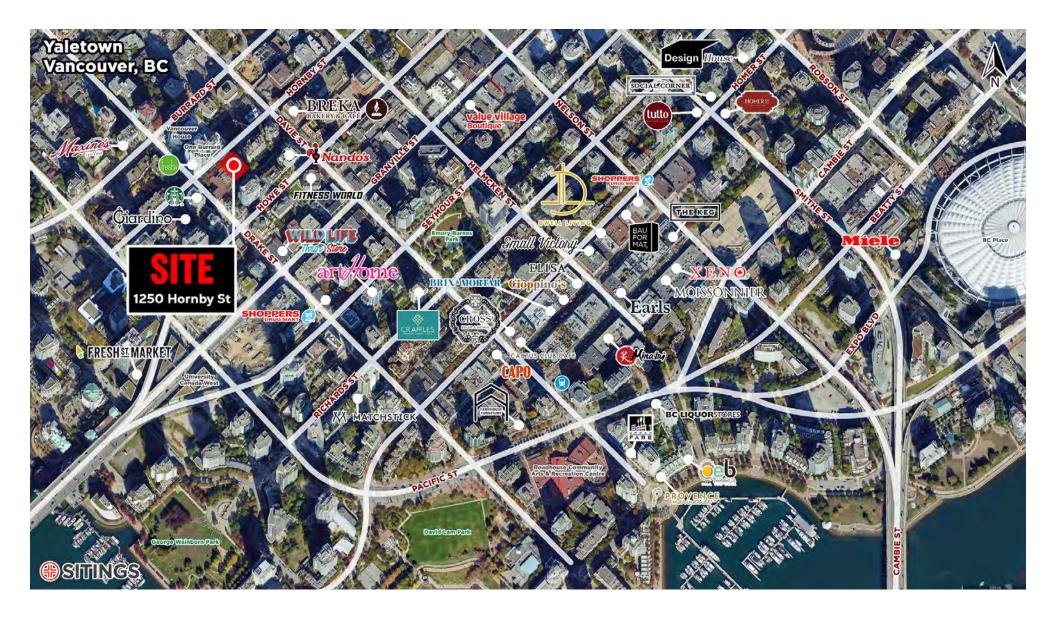

along with a combination of commercial and retail spaces. Commercial component anchored tenants by Fresh Street Market and Londo Drugs.











## THE NEIGHBOURHOOD

#### ONE BURRARD PLACE

One Burrard Place spans an entire city block, encompassing offices, residences, and five-star amenities for its tenants. Located in the heart of downtown Vancouver, this development features three towers designed for a modern workplace lifestyle. The 13-story office building, designed by architect Bing Thom, is tailored for tech companies. The two residential towers, standing at 54 and 36 stories, offer a total of 810 units. Upon completion, the tallest of these towers will rank among the top five tallest buildings in Vancouver.









# **PHOTOS**







# **PHOTOS**















# **AERIAL**



## **AERIAL ZOOMED**