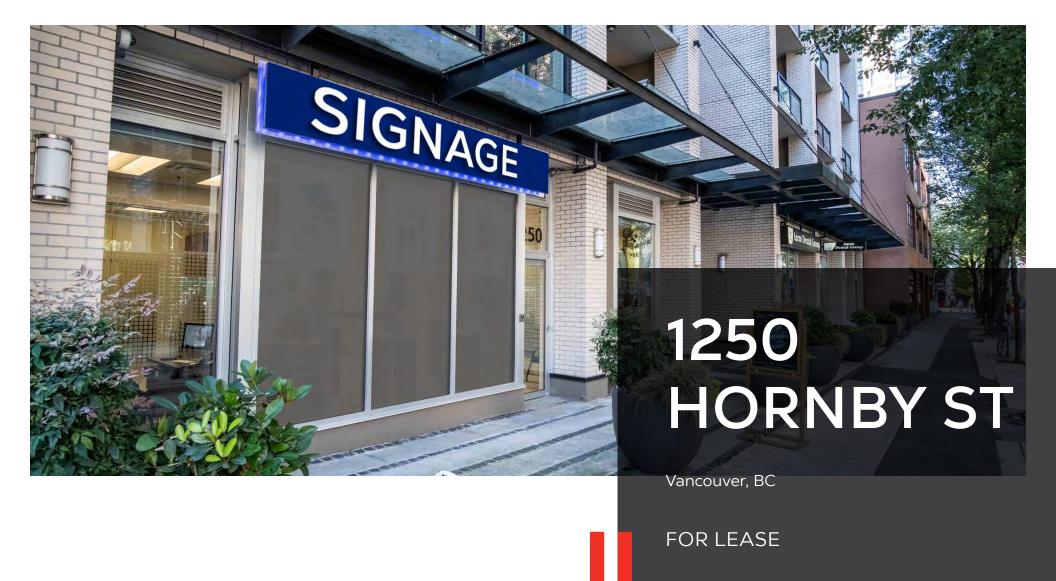

1595 – 650 West Georgia Street, Vancouver, BC V6B 4N8

# **PROJECT SUMMARY**

Fixtured retail opportunity in downtown Vancouver. Located on the edge of the "beach district" in down Vancouver, the immediate neighborhood has a high density of residents, office workers, and hotel rooms. Directly across the street is Burrard One, a landmark site with over 1m SF of residential, office, and retail space. The Vancouver house development with grocery and drugstore anchors is 1 block to the south.

The Property is improved for high end retail.

- High traffic streetfront CRU space steps away from the Beach District.
- DD Zoning allows for wide range of uses
- Located across the street from Burrard Place featuring over 1 million square feet of residential, office and retail

### **DETAILS**

Size: 1,321 SF

Others: Short Term Leasing Opportunities available

Basic Rent: Contact Agents for Details

Zoning: DD

Additional Rent: Contact Agents for Details

PID: 027-748-308

Available: Immediately