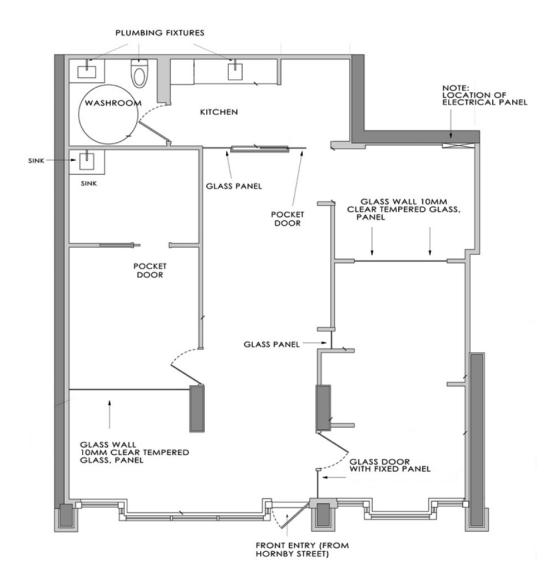

Details

Zoning: DD

Additional Rent: Contact Agents for Details

PID: 027-748-308

Available: Immediately

### **AREA TENANTS**

















### **DEMOGRAPHICS**

|                              | 1 KM      | 5 KM      | 7 KM      |
|------------------------------|-----------|-----------|-----------|
| 2023 Population              | 49,130    | 313,949   | 496,328   |
| 2028 Populations Projections | 53,903    | 338,077   | 536,103   |
| 2023 Average HH Income       | \$113,522 | \$123,208 | \$127,783 |
| 2023 Daytime Population      | 63,153    | 459,962   | 609,362   |

### CONTACT

NICK FISHER

Personal Real Estate Corporation Partner

604.628.2581 nick@sitings.ca

### BRANDON SIBAL

Personal Real Estate Corporation Vice President

604.628.2582 brandon@sitings.ca



## FLOOR PLAN



# Size: 1,321 SF

**HORNBY ST** 

## THE NEIGHBOURHOOD

#### **VANCOUVER HOUSE**

Situated at the north end of the Granville Bridge, Vancouver House aims to become the world's first LEED Platinum high-rise and Vancouver's fourth tallest building. This 59-story tower will feature 388 residential units along with a combination of commercial and retail spaces. Commercial component anchored tenants by Fresh Street Market and Londo Drugs.











## THE NEIGHBOURHOOD

#### ONE BURRARD PLACE

One Burrard Place spans an entire city block, encompassing offices, residences, and five-star amenities for its tenants. Located in the heart of downtown Vancouver, this development features three towers designed for a modern workplace lifestyle. The 13-story office building, designed by architect Bing