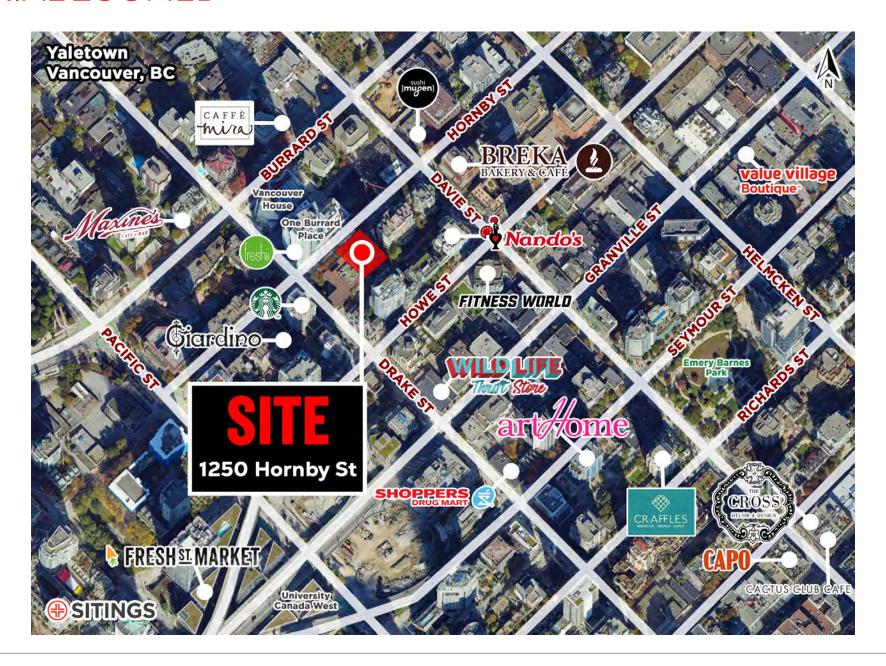

n of commercial and retail spaces. Commercial component anchored tenants by Fresh Street Market and Londo Drugs.











## THE NEIGHBOURHOOD

#### ONE BURRARD PLACE

One Burrard Place spans an entire city block, encompassing offices, residences, and five-star amenities for its tenants. Located in the heart of downtown Vancouver, this development features three towers designed for a modern workplace lifestyle. The 13-story office building, designed by architect Bing Thom, is tailored for tech companies. The two residential towers, standing at 54 and 36 stories, offer a total of 810 units. Upon completion, the tallest of these towers will rank among the top five tallest buildings in Vancouver.









# **PHOTOS**







# **PHOTOS**















# **AERIAL**



## **AERIAL ZOOMED**