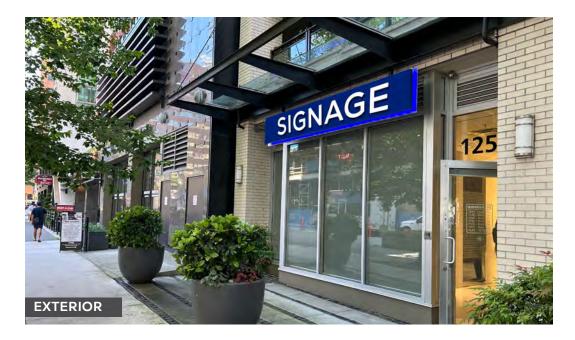

9-story tower will feature 388 residential units along with a combination of commercial and retail spaces. Commercial component anchored tenants by Fresh Street Market and Londo Drugs.











## THE NEIGHBOURHOOD

#### ONE BURRARD PLACE

One Burrard Place spans an entire city block, encompassing offices, residences, and five-star amenities for its tenants. Located in the heart of downtown Vancouver, this development features three towers designed for a modern workplace lifestyle. The 13-story office building, designed by architect Bing Thom, is tailored for tech companies. The two residential towers, standing at 54 and 36 stories, offer a total of 810 units. Upon completion, the tallest of these towers will rank among the top five tallest buildings in Vancouver.









# **PHOTOS**







# **PHOTOS**















# **AERIAL**



## **AERIAL ZOOMED**