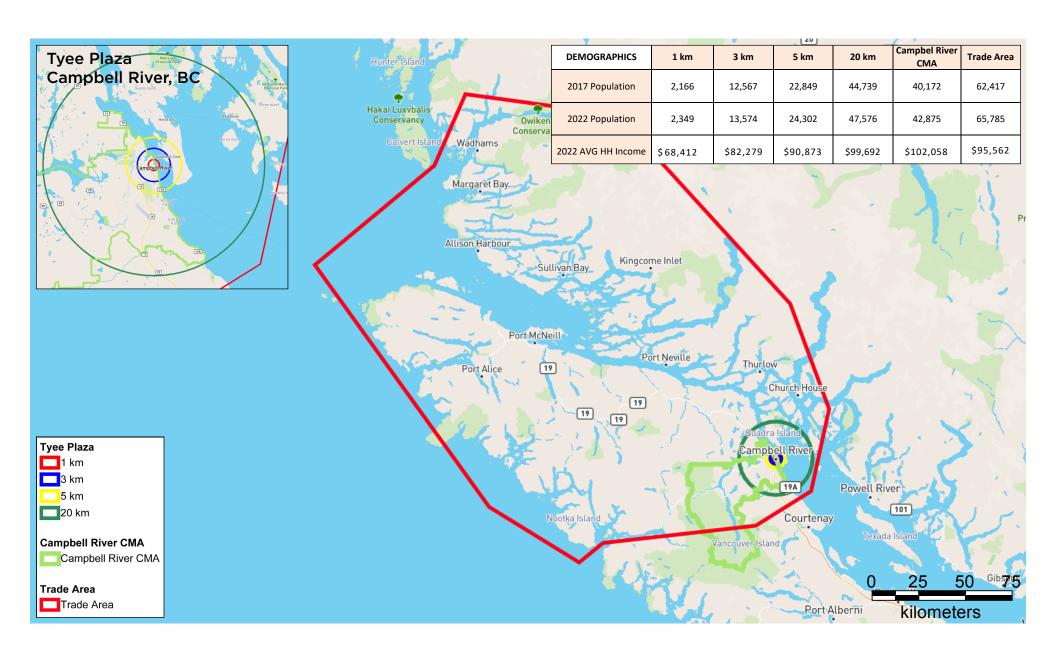

# **PROJECT SUMMARY**

The Tyee Plaza Shopping Centre is located in the heart of downtown Campbell River, British Columbia. Strategically stationed directly across Island Highway from the Ferry Terminal, this location provides a unique opportunity to serve a trade area of 65,785 people, along with traffic volumes of 11,060 vehicles and ferry ridership of 1,960 per day.

## **DEMOGRAPHICS**

|                         | 1KM      | ЗКМ      | 5KM      | СМА       |
|-------------------------|----------|----------|----------|-----------|
| 2022 Population         | 2,349    | 13,574   | 24,302   | 42,875    |
| 2022 Daytime Population | 6,216    | 20,338   | 28,200   | 41,601    |
| 2022 Average HH Income  | \$68,412 | \$82,279 | \$90,873 | \$102,058 |