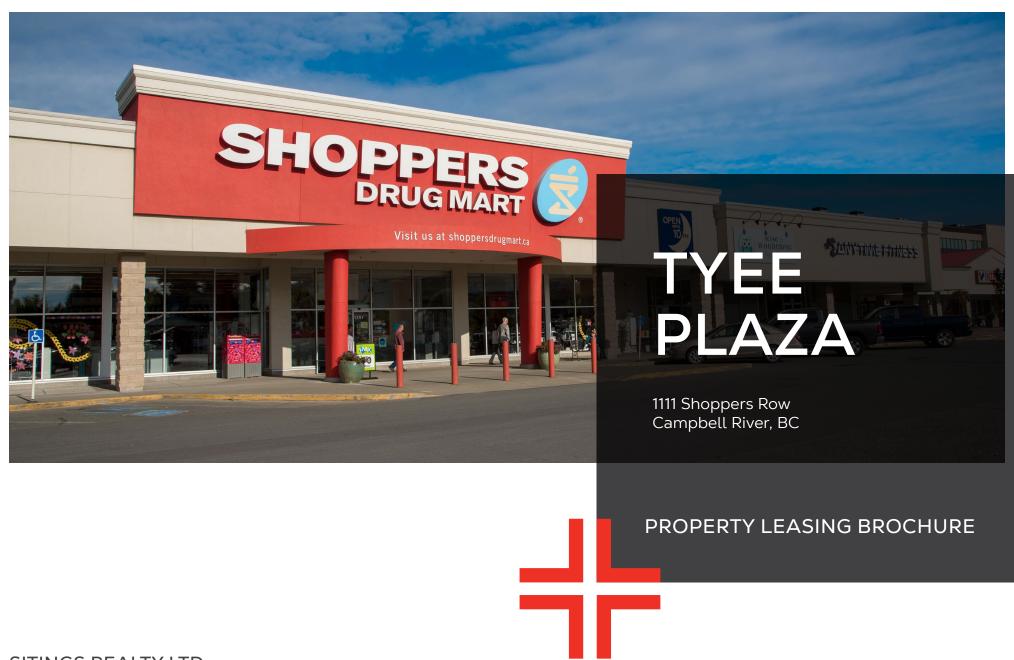

# **PROJECT SUMMARY**

The Tyee Plaza Shopping Centre is located in the heart of downtown Campbell River, British Columbia. Strategically stationed directly across Island Highway from the Ferry Terminal, this location provides a unique opportunity to serve a trade area of 65,785 people, along with traffic volumes of 11,060 vehicles and ferry ridership of 1,960 per day.

#### **MUNICIPAL ADDRESS**

MALL: 1111 Shoppers Row, Campbell River, BC V9W 2C7 OFFICES: 1100 Island Hwy, Campbel River, BC V9W 8C6

ZONING

**TOTAL GLA** 

91,608 SF C-1