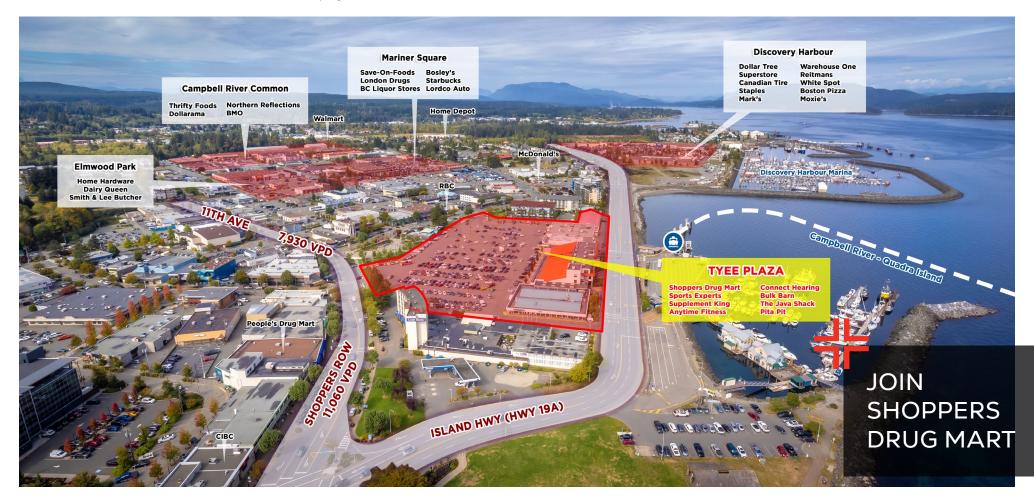

# **PROJECT SUMMARY**

The Tyee Plaza Shopping Centre is located in the heart of downtown Campbell River, British Columbia. Strategically stationed directly across Island Highway from the Ferry Terminal, this location provides a unique opportunity to serve a trade area of 65,785 people, along with traffic volumes of 11,060 vehicles and ferry ridership of 1,960 per day.

- Campbell River is considered the economic gateway to North Vancouver Island and is in the midst of an economic upswing with major investments being directed towards the city's capital improvement projects.
- · Some of these projects include Campbell River's Downtown Revitalization, the North Island Hospital Project, and the John Hart Power Generating Station Replacement Project.
- · Recent tenants to join Tyee Plaza include: Anytime Fitness, Fin Crust Pizza, Supplement King, Campbell River CoWorking, Med Sleep & Connect Hearing.

### **DETAILS**

Size: 1,200 - 3,760 SF

Contact Listing Agent for Rates

Additional Rent: \$11.70 PSF

Management Fee 5% of Gross Rent in Addition to CAM

Island Highway: 15,374 VPD