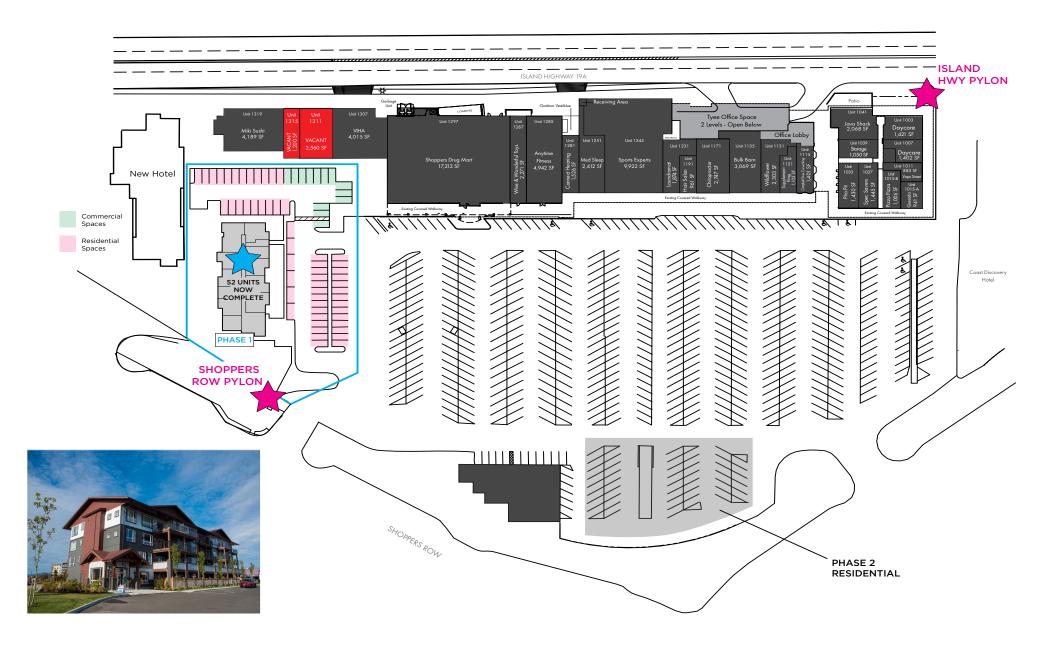

### **EXISTING TENANTS**

#### **PYLON** SHOPPERS ROW

#### PYLON **ISLAND HWY**

#### **MUNICIPAL ADDRESS**

MALL: 1111 Shoppers Row, Campbell River, BC V9W 2C7 OFFICES: 1100 Island Hwy, Campbel River, BC V9W 8C6

ZONING

**TOTAL GLA** 

91,608 SF C-1