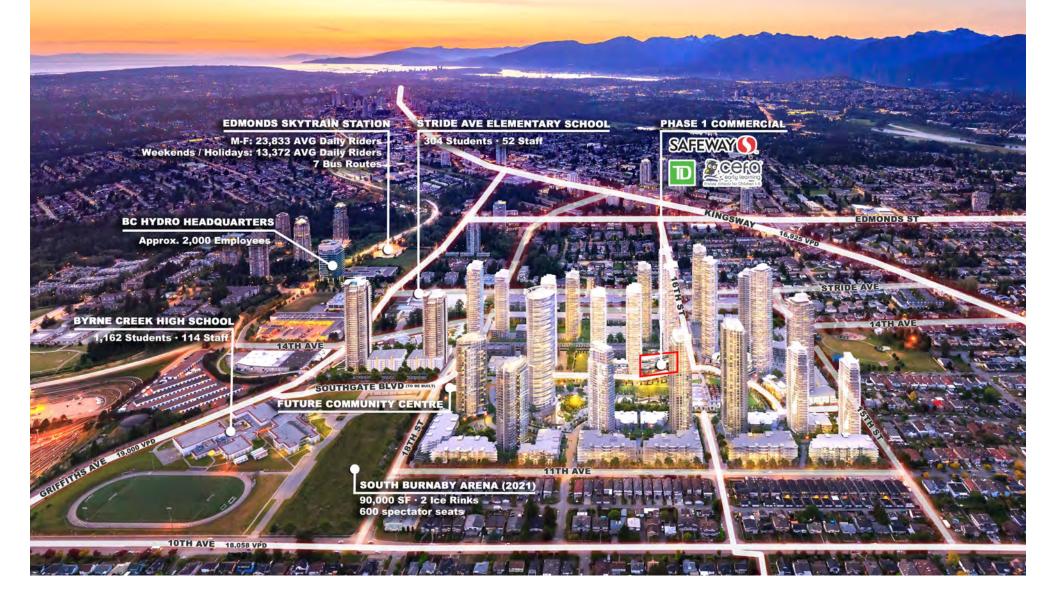

## DETAILS

| ÷        | <ul> <li>Phase 1 (Bldgs. G 9/10):</li> <li>♣ Safeway, TD Bank, CEFA Early Learning</li> <li>♣ Available Retail: CRU #1 - 1,270 SF<br/>CRU #3 - 1,625 SF</li> <li>♣ Available 2nd Floor: 1,000 - 25,000 SF<br/>(demisable)</li> </ul> | ╬ | Adjacent to Edmonds SkyTrain Station<br><u>Monday-Friday:</u> 23,833 AVG Daily Riders<br><u>Weekends / holidays:</u> 13,372 AVG Daily Riders |
|----------|--------------------------------------------------------------------------------------------------------------------------------------------------------------------------------------------------------------------------------------|---|----------------------------------------------------------------------------------------------------------------------------------------------|
| ‡-<br>‡- | <u>Phase 1 Retail:</u> Now leasing large format on level 2<br>& registering interest for CRU 1 & 3 retail units<br><u>Phase 2 Retail:</u> coming soon!                                                                               | ╬ | 26 highrise & 17 lowrise buildings combined to total over 10,750,000 SF of residential area                                                  |
| ╬        | Commercial positioned in the heart of the development                                                                                                                                                                                | ╬ | Ample Street Front and Underground Commercial Parking (210 stalls in P1/P2)                                                                  |

# **PROJECT FACTS**

- ♣ 60-acre site
- + Over 12,500 new homes will house to approx. 33,000 people
- + Over 10,940,000 SF of residential area and 400,000 SF of commercial area
- 5 km of bike paths and over 8 km of pedestrian paths, one half of a 5-acre Central Park dedicated to manicured gardens and landscaping, and one half to programmed park space