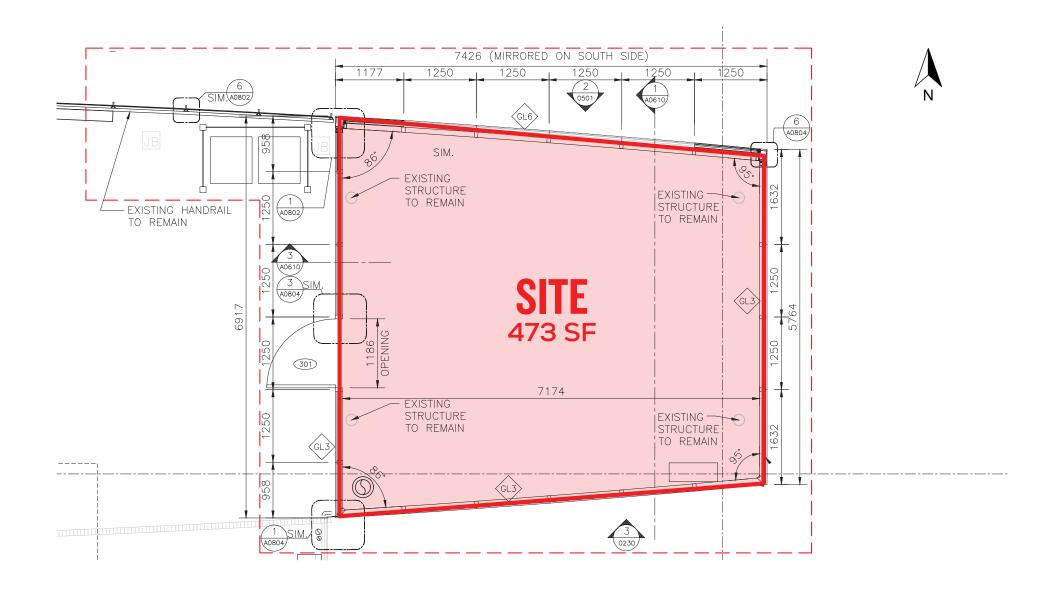

the Amazing Brentwood retail and public plaza

# Off-premises washroom available to retailer staff

# Target Tenants:

# Cafe

# Food & Beverage

# Quick Service Operators/Convenience

#### AREA FEATURES



Ridership growth fueled by opening of The Amazing Brentwood and recent station upgrades



Located in the heart of Burnaby's Brentwood Town Centre



With 23,500 new residential units projected by 2041 and employment projected to reach 17,400, this town centre is an epicenter for growth and a dynamic space for public gatherings



Connected to over 250 retailers including Earls, Cineplex, RecRoom, Sephora, SportingLife + more

# CONTACT NANCY BAYLY

Personal Real Estate Corporation Sitings Realty Ltd

604.628.2580 nancy@sitings.ca

### **AERIAL**





### SITE PLAN





### FLOOR PLAN



## **PHOTOS**