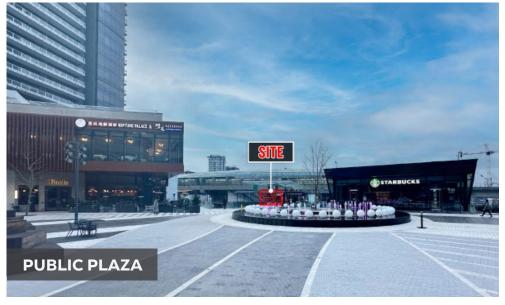

# **PROJECT SUMMARY**

Discover an exceptional leasing opportunity at the heart of North Burnaby's thriving Brentwood Town Centre. Located in the Brentwood Town Centre SkyTrain Station on the Millennium Line, this retail unit offers unparalleled access to a bustling hub of activity and growth. Situated on the overpass level, this 473 SF unit is strategically placed just before the station exits onto Brentwood's 1-acre public plaza. With the station serving as a gateway to the Amazing Brentwood development, tenants will find themselves amidst a vibrant mix of over 250 retailers, restaurants, and entertainment services, including brands like Earls, Sephora, SportingLife, H&M, Tap & Barrel, Cineplex, RecRoom, and more. This area is not just a shopping destination but a lifestyle center, hosting over 10,000 units across 15 towers and a bustling employment hub, all just a 20-minute SkyTrain ride from downtown Vancouver. This unit offers retailers a unique opportunity to capture the attention of commuters, residents, and shoppers, providing quick service to a diverse and growing clientele.

# Timing: Q4 2024 / Q1 2025

Positioned on overpass connecting the Skytrain to the Amazing Brentwood retail and public plaza

#### AREA FEATURES

Ridership growth fueled by opening of The Amazing Brentwood and recent station upgrades

Located in the heart of Burnaby's Brentwood Town Centre

With 23,500 new residential units projected by 2041 and employment projected to reach 17,400, this town centre is an epicenter for growth and a dynamic space for public gatherings

## **PHOTOS**