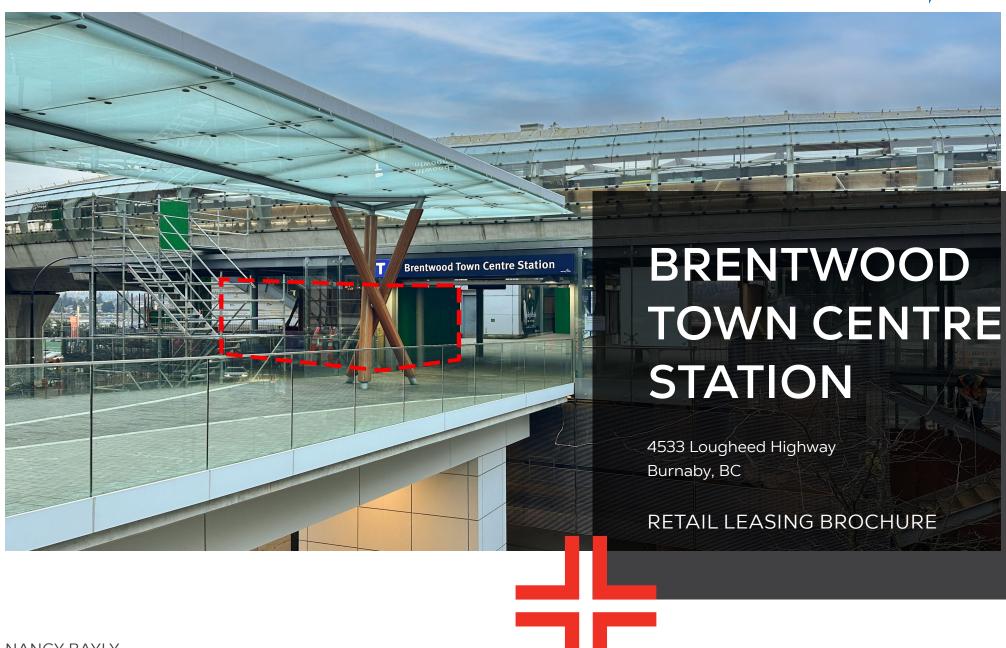

# **PROJECT SUMMARY**

Discover an exceptional leasing opportunity at the heart of North Burnaby's thriving Brentwood Town Centre. Located in the Brentwood Town Centre SkyTrain Station on the Millennium Line, this retail unit offers unparalleled access to a bustling hub of activity and growth. Situated on the overpass level, this 473 SF unit is strategically placed just before the station exits onto Brentwood's 1-acre public plaza. With the station serving as a gateway to the Amazing Brentwood development, tenants will find themselves amidst a vibrant mix of over 250 retailers, restaurants, and entertainment services, including brands like Earls, Sephora, SportingLife, H&M, Tap & Barrel, Cineplex, RecRoom, and more. This area is not just a shopping destination but a lifestyle center, hosting over 10,000 units across 15 towers and a bustling employment hub, all just a 20-minute SkyTrain ride from downtown Vancouver. This unit offers retailers a unique opportunity to capture the attention of commuters, residents, and shoppers, providing quick service to a diverse and growing clientele.

# Timing: Q4 2024 / Q1 2025

Positioned on overpass connecting the Skytrain to the Amazing Brentwood retail and public plaza