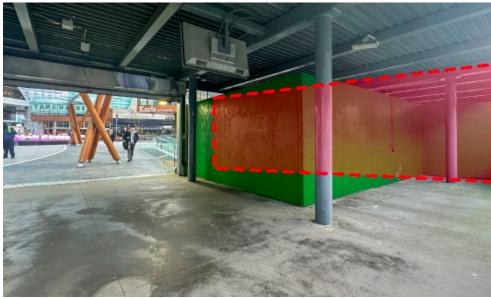

# **PROJECT SUMMARY**

Discover an exceptional leasing opportunity at the heart of North Burnaby's thriving Brentwood Town Centre. Located in the Brentwood Town Centre SkyTrain Station on the Millennium Line, this retail unit offers unparalleled access to a bustling hub of activity and growth. Situated on the overpass level, this 473 SF unit is strategically placed just before the station exits onto Brentwood's 1-acre public plaza. With the station serving as a gateway to the Amazing Brentwood development, tenants will find themselves amidst a vibrant mix of over 250 retailers, restaurants, and entertainment services, including brands like Earls, Sephora, SportingLife, H&M, Tap & Barrel, Cineplex, RecRoom, and more. This area is not just a shopping destination but a lifestyle center, hosting over 10,000 units across 15 towers and a bustling employment hub, all just a 20-minute SkyTrain ride from downtown Vancouver. This unit offers retailers a unique opportunity to capture the attention of commuters, residents, and shoppers, providing quick service to a diverse and growing clientele.

# Timing: Q4 2024 / Q1 2025

Positioned on overpass connecting the Skytrain to the Amazing Brentwood retail and public plaza

## **PHOTOS**