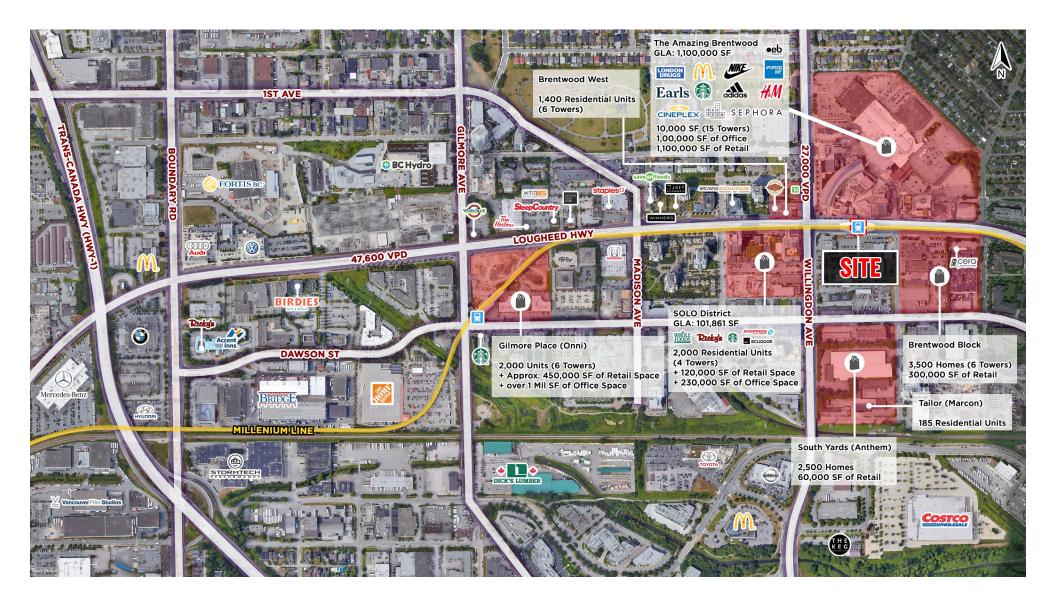

#### AREA FEATURES

Ridership growth fueled by opening of The Amazing Brentwood and recent station upgrades

Located in the heart of Burnaby's Brentwood Town Centre

With 23,500 new residential units projected by 2041 and employment projected to reach 17,400, this town centre is an epicenter for growth and a dynamic space for public gatherings

Connected to over 250 retailers including Earls, Cineplex, RecRoom, Sephora, SportingLife + more