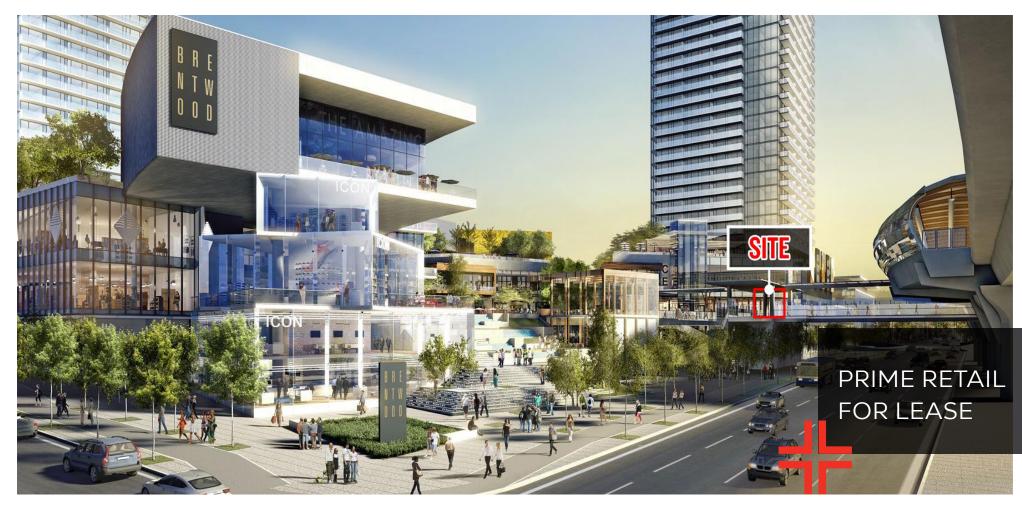

# **PROJECT SUMMARY**

Discover an exceptional leasing opportunity at the heart of North Burnaby's thriving Brentwood Town Centre. Located in the Brentwood Town Centre SkyTrain Station on the Millennium Line, this retail unit offers unparalleled access to a bustling hub of activity and growth. Situated on the overpass level, this 473 SF unit is strategically placed just before the station exits onto Brentwood's 1-acre public plaza. With the station serving as a gateway to the Amazing Brentwood development, tenants will find themselves amidst a vibrant mix of over 250 retailers, restaurants, and entertainment services, including brands like Earls, Sephora, SportingLife, H&M, Tap & Barrel, Cineplex, RecRoom, and more. This area is not just a shopping destination but a lifestyle center, hosting over 10,000 units across 15 towers and a bustling employment hub, all just a 20-minute SkyTrain ride from downtown Vancouver. This unit offers retailers a unique opportunity to capture the attention of commuters, residents, and shoppers, providing quick service to a diverse and growing clientele.

#### AREA FEATURES

Ridership growth fueled by opening of The Amazing Brentwood and recent station upgrades

Located in the heart of Burnaby's Brentwood Town Centre

With 23,500 new residential units projected by 2041 and employment projected to reach 17,400, this town centre is an epicenter for growth and a dynamic space for public gatherings

Connected to over 250 retailers including Earls, Cineplex, RecRoom, Sephora, SportingLife + more