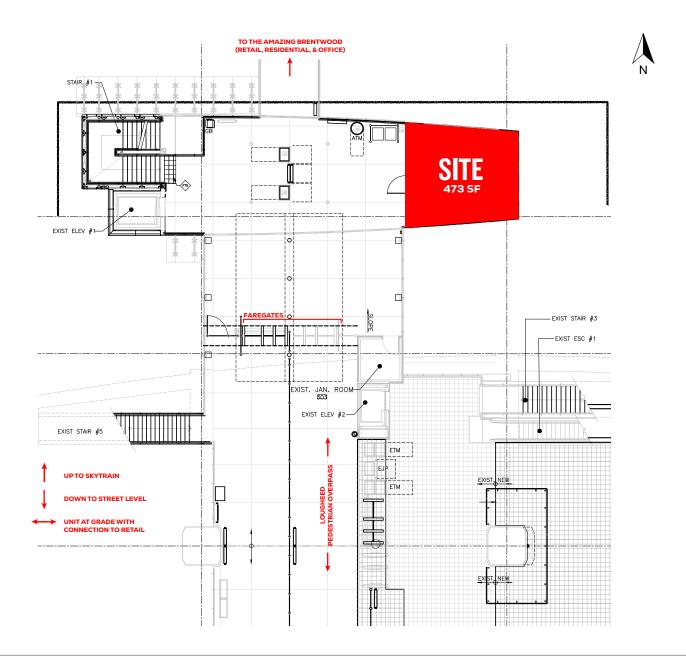

### FLOOR PLAN

# **PROJECT SUMMARY**

Discover an exceptional leasing opportunity at the heart of North Burnaby's thriving Brentwood Town Centre. Located in the Brentwood Town Centre SkyTrain Station on the Millennium Line, this retail unit offers unparalleled access to a bustling hub of activity and growth. Situated on the overpass level, this 473 SF unit is strategically placed just before the station exits onto Brentwood's 1-acre public plaza. With the station serving as a gateway to the Amazing Brentwood development, tenants will find themselves amidst a vibrant mix of over 250 retailers, restaurants, and entertainment services, including brands like Earls, Sephora, SportingLife, H&M, Tap & Barrel, Cineplex, RecRoom, and more. This area is not just a shopping destination but a lifestyle center, hosting over 10,000 units across 15 towers and a bustling employment hub, all just a 20-minute SkyTrain ride from downtown Vancouver. This unit offers retailers a unique opportunity to capture the attention of commuters, residents, and shoppers, providing quick service to a diverse and growing clientele.

# Timing: Q4 2024 / Q1 2025

Positioned on overpass connecting the Skytrain to the Amazing Brentwood retail and public plaza