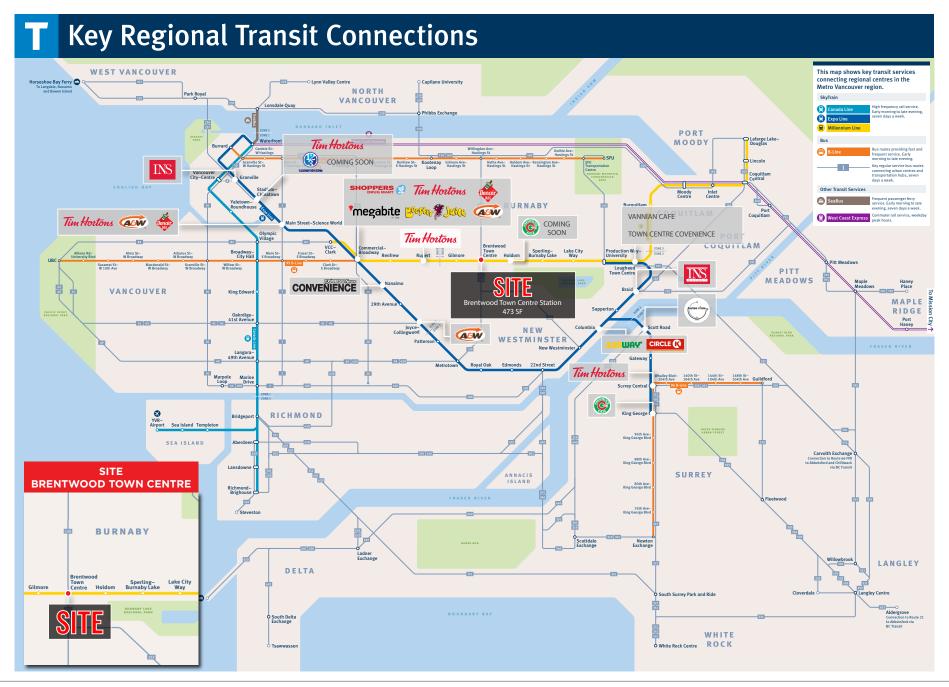

# **PROJECT SUMMARY**

Discover an exceptional leasing opportunity at the heart of North Burnaby's thriving Brentwood Town Centre. Located in the Brentwood Town Centre SkyTrain Station on the Millennium Line, this retail unit offers unparalleled access to a bustling hub of activity and growth. Situated on the overpass level, this 473 SF unit is strategically placed just before the station exits onto Brentwood's 1-acre public plaza. With the station serving as a gateway to the Amazing Brentwood development, tenants will find themselves amidst a vibrant mix of over 250 retailers, restaurants, and entertainment services, including brands like Earls, Sephora, SportingLife, H&M, Tap & Barrel, Cineplex, RecRoom, and more. This area is not just a shopping destination but a lifestyle center, hosting over 10,000 units across 15 towers and a bustling employment hub, all just a 20-minute SkyTrain ride from downtown Vancouver. This unit offers retailers a unique opportunity to capture the attention of commuters, residents, and shoppers, providing quick service to a diverse and growing clientele.