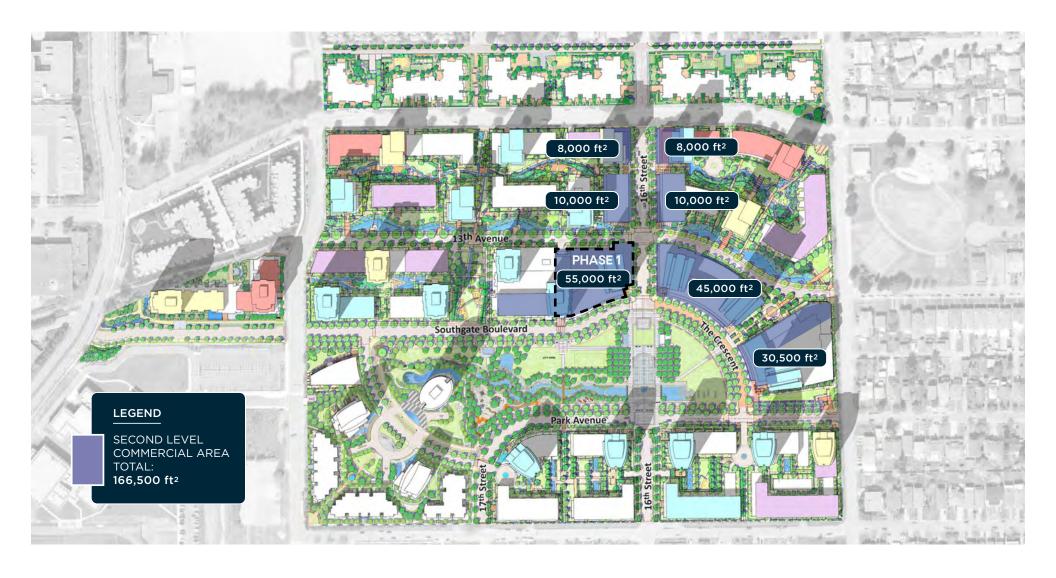

# SECOND LEVEL COMMERCIAL AREA

### **DETAILS**

Phase 1:

± 60,500 SF Ground Floor Retail (Grocery Anchor, Bank + CRU) ± 55,000 SF Second Floor Comercial (Daycare, Fitness, Office)

Adjacent to Edmonds Skytrain Station Monday-Friday: 23,833 AVG Daily Riders Weekends / holidays: 13,372 AVG Daily Riders