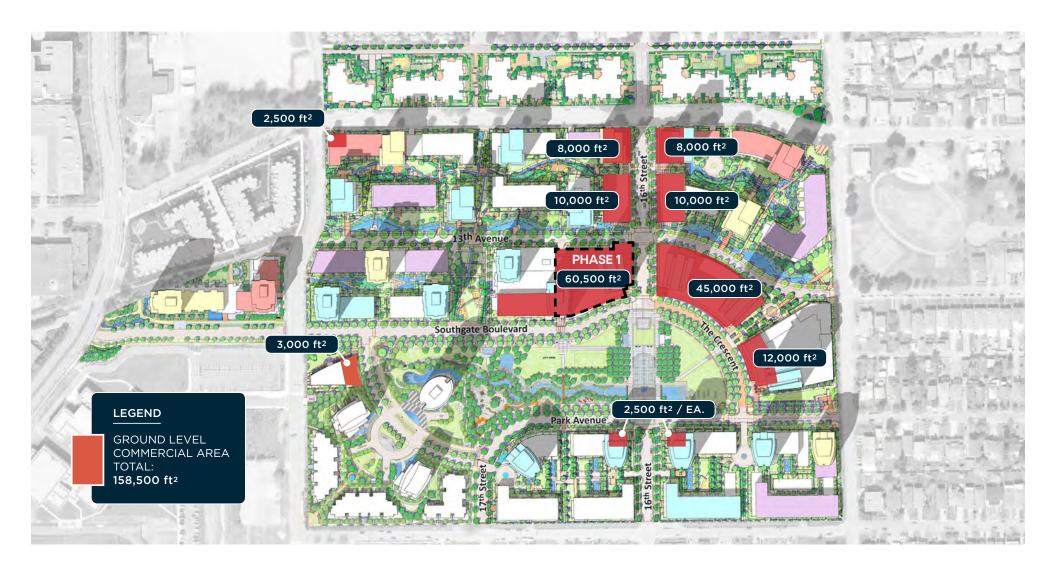

# GROUND LEVEL COMMERCIAL AREA

### **DETAILS**

Phase 1:

± 60,500 SF Ground Floor Retail (Grocery Anchor, Bank + CRU) ± 55,000 SF Second Floor Comercial (Daycare, Fitness, Office)

Adjacent to Edmonds Skytrain Station Monday-Friday: 23,833 AVG Daily Riders Weekends / holidays: 13,372 AVG Daily Riders