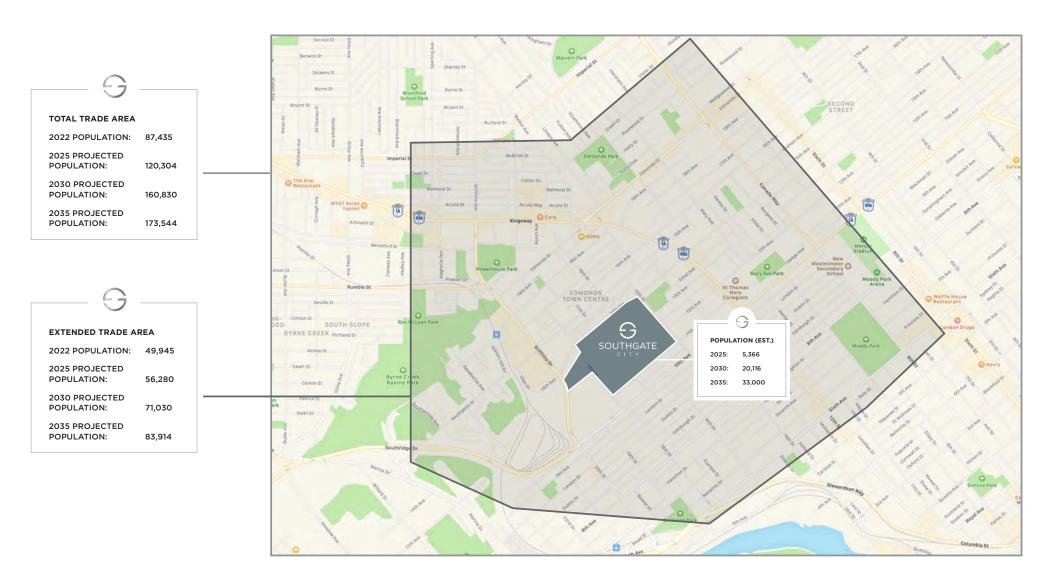

ldings combined to total over 10,750,000 SF of residential area

Commercial Loading from Parkade

Retail Storefronts on Southgate Blvd, Main High Street Connecting the Development

### **PROJECT FACTS**

60-acre site

Over 12,500 new homes will be home to approx. 33,000 people

Over 10,940,000 SF of residential area and 400,000 SF of commercial area

5 km of bike paths and over 8 km of pedestrian paths, one half of a 5-acre Central Park dedicated to manicured gardens and landscaping, and one half to programmed park space

60,000 SF of active public plaza

### CONTACT

DAN CLARK

Personal Real Estate Corporation Sitings Realty Ltd

604.628.2577 dan@sitings.ca NANCY BAYLY

Personal Real Estate Corporation Sitings Realty Ltd

604.628.2580 nancy@sitings.ca



















### TRADE AREA





<sup>\*</sup> Burnaby Persons per Household: 2.62



















# **NEIGHBOURHOOD MAP**











# GROUND LEVEL COMMERCIAL AREA











# SECOND LEVEL COMMERCIAL AREA











### GROUND FLOOR RETAIL (NWC OF SOUTHGATE BLVD. & 16TH ST.)











### **COMMERCIAL LEVEL 2**









### **COMMERCIAL PARKING LEVEL 1**







### **COMMERCIAL PARKING LEVEL 2**









# **SOUTHGATE AERIAL VIEW**









# **SOUTHGATE PARK** (VIEW TO WEST)









# **SOUTHGATE PARK**











# SOUTHGATE BLVD. & 16TH ST. (VIEW TO NORTH EAST)









# **SOUTHGATE PARK** (VIEW SOUTH)









# SOUTHGATE COMMUNITY CENTRE