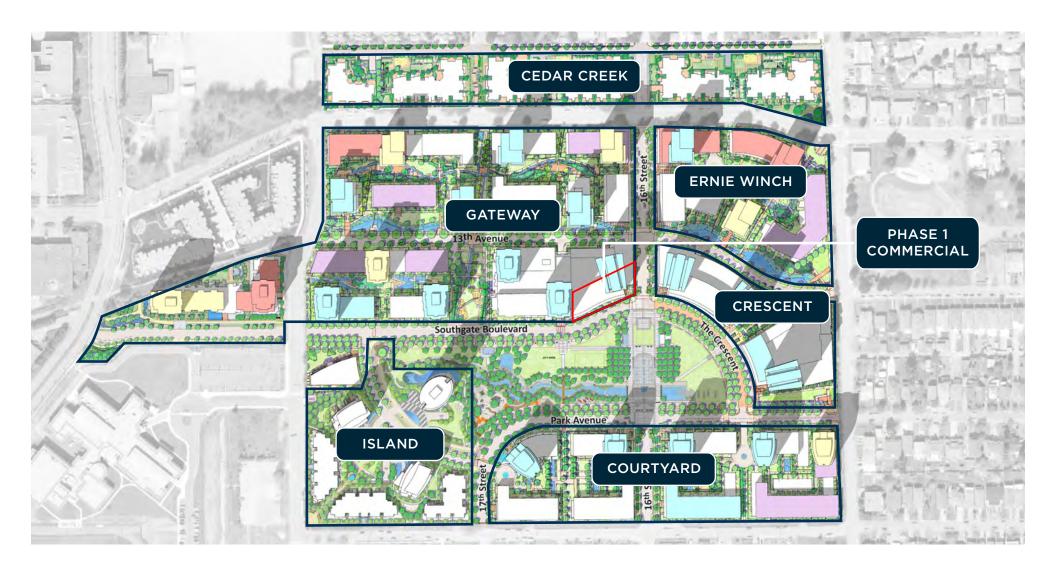

Retail Storefronts on Southgate Blvd, Main High Street Connecting the Development

### **PROJECT FACTS**

60-acre site

Over 12,500 new homes will be home to approx. 33,000 people

Over 10,940,000 SF of residential area and 400,000 SF of commercial area

5 km of bike paths and over 8 km of pedestrian paths, one half of a 5-acre Central Park dedicated to manicured gardens and landscaping, and one half to programmed park space

60,000 SF of active public plaza

### CONTACT

DAN CLARK

Personal Real Estate Corporation Sitings Realty Ltd

604.628.2577 dan@sitings.ca NANCY BAYLY

Personal Real Estate Corporation Sitings Realty Ltd

604.628.2580 nancy@sitings.ca



















### TRADE AREA





<sup>\*</sup> Burnaby Persons per Household: 2.62



















# **NEIGHBOURHOOD MAP**











# GROUND LEVEL COMMERCIAL AREA











# SECOND LEVEL COMMERCIAL AREA











### GROUND FLOOR RETAIL (NWC OF SOUTHGATE BLVD. & 16TH ST.)











### **COMMERCIAL LEVEL 2**









### **COMMERCIAL PARKING LEVEL 1**







### **COMMERCIAL PARKING LEVEL 2**









# **SOUTHGATE AERIAL VIEW**









# **SOUTHGATE PARK** (VIEW TO WEST)









# **SOUTHGATE PARK**











# SOUTHGATE BLVD. & 16TH ST. (VIEW TO NORTH EAST)









# **SOUTHGATE PARK** (VIEW SOUTH)









# SOUTHGATE COMMUNITY CENTRE