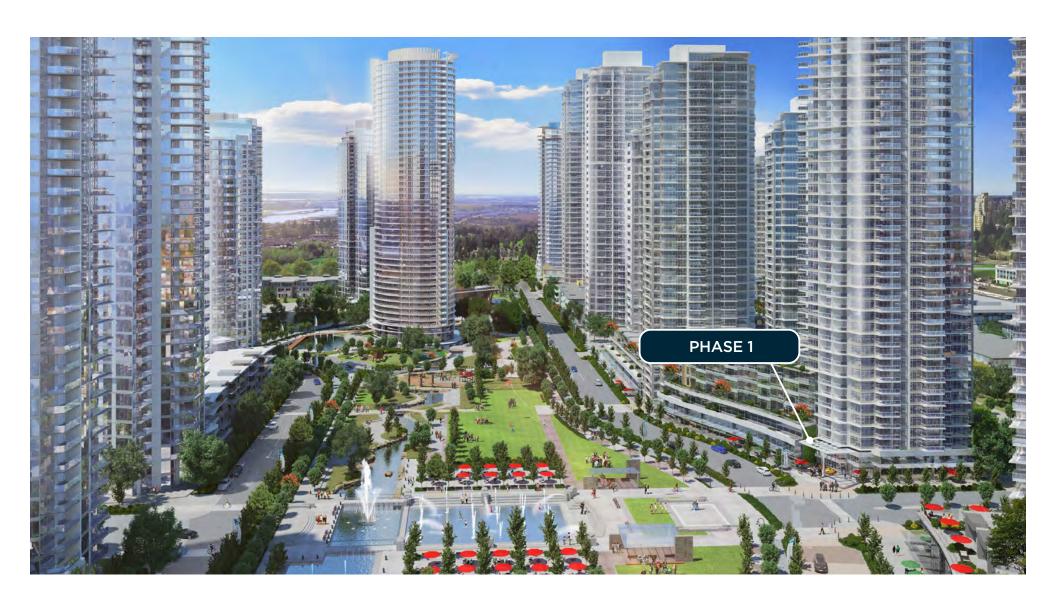

### **DETAILS**

Phase 1:

± 60,500 SF Ground Floor Retail (Grocery Anchor, Bank + CRU) ± 55,000 SF Second Floor Comercial (Daycare, Fitness, Office)

Adjacent to Edmonds Skytrain Station Monday-Friday: 23,833 AVG Daily Riders Weekends / holidays: 13,372 AVG Daily Riders