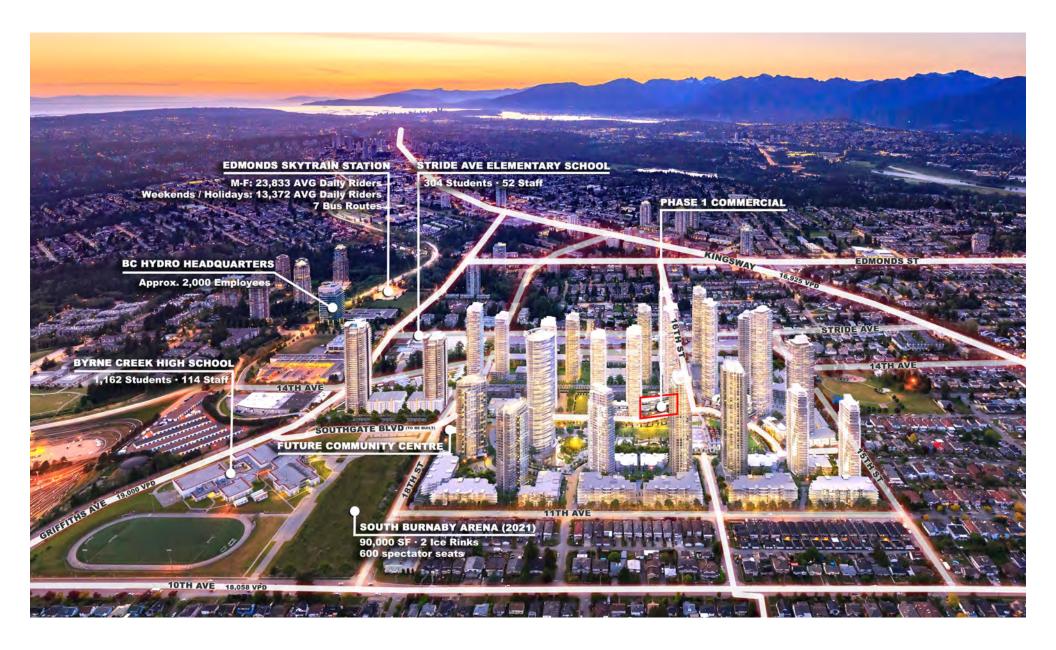

### TRADE AREA

<sup>\*</sup> Burnaby Persons per Household: 2.62

# **NEIGHBOURHOOD MAP**