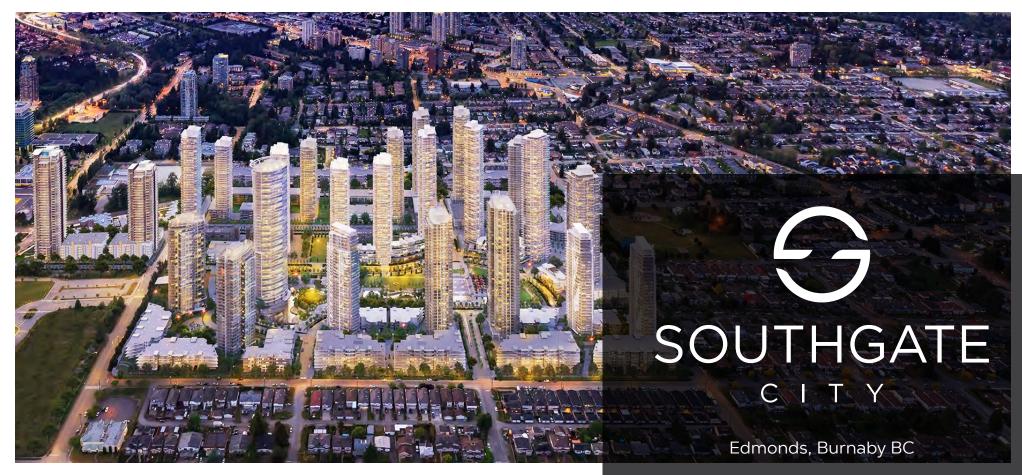

# **PROJECT SUMMARY**

Ledingham McAllister is bringing a brand new era of thoughtful living to the City of Burnaby. Southgate City, a revolutionary 60-acre master planned community in the Edmonds neighborhood, is one of Canada's most significant and largest communities of its kind.

LINK TO VIDEO

- · It represents the culmination of more than a century's worth of experience in community building in the Province of British Columbia, and is the pinnacle of achievement for Ledingham McAllister.
- Upon completion Southgate City will consist of over 12,500 homes, +33,000 residents and up to 400,000 square feet of retail and office space.
- Public amenities include a 5 acre central park, 60,000 square foot public plaza, 5km of bike paths, 8km of pedestrian paths and a new community centre.