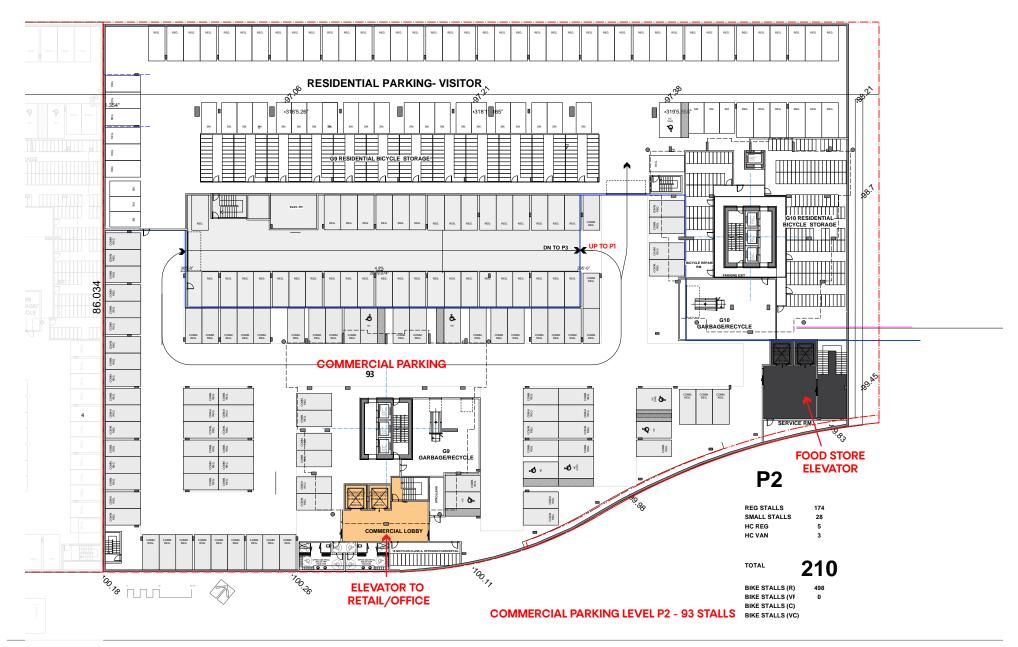

over 8 km of pedestrian paths, one half of a 5-acre Central Park dedicated to manicured gardens and landscaping, and one half to programmed park space

60,000 SF of active public plaza

### CONTACT

DAN CLARK

Personal Real Estate Corporation Sitings Realty Ltd

604.628.2577 dan@sitings.ca NANCY BAYLY

Personal Real Estate Corporation Sitings Realty Ltd

604.628.2580 nancy@sitings.ca



















### TRADE AREA





<sup>\*</sup> Burnaby Persons per Household: 2.62



















# **NEIGHBOURHOOD MAP**











# GROUND LEVEL COMMERCIAL AREA











# SECOND LEVEL COMMERCIAL AREA











### GROUND FLOOR RETAIL (NWC OF SOUTHGATE BLVD. & 16TH ST.)











### **COMMERCIAL LEVEL 2**









### **COMMERCIAL PARKING LEVEL 1**







### **COMMERCIAL PARKING LEVEL 2**









# **SOUTHGATE AERIAL VIEW**









# **SOUTHGATE PARK** (VIEW TO WEST)









# **SOUTHGATE PARK**











# SOUTHGATE BLVD. & 16TH ST. (VIEW TO NORTH EAST)









# **SOUTHGATE PARK** (VIEW SOUTH)









# SOUTHGATE COMMUNITY CENTRE