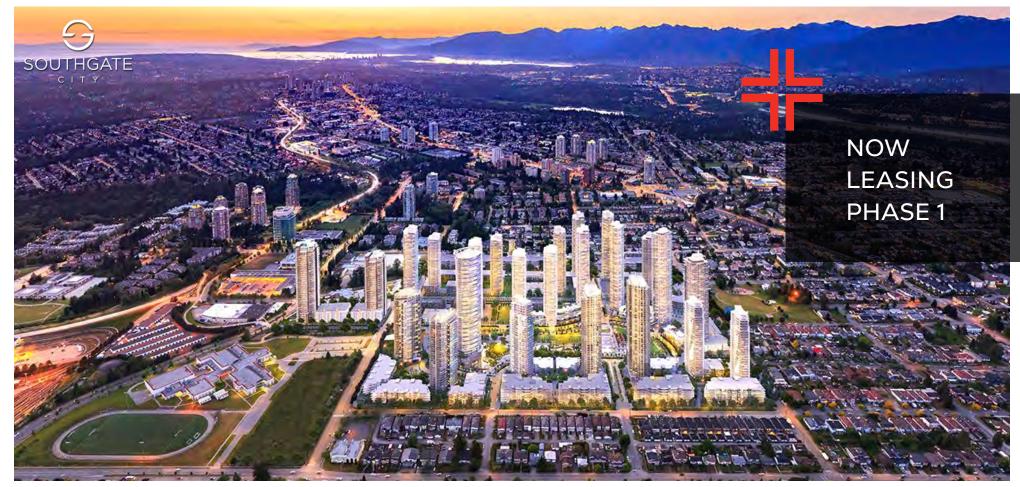

# **PROJECT SUMMARY**

Ledingham McAllister is bringing a brand new era of thoughtful living to the City of Burnaby. Southgate City, a revolutionary 60-acre master planned community in the Edmonds neighborhood, is one of Canada's most significant and largest communities of its kind.

LINK TO VIDEO

- · It represents the culmination of more than a century's worth of experience in community building in the Province of British Columbia, and is the pinnacle of achievement for Ledingham McAllister.
- Upon completion Southgate City will consist of over 12,500 homes, +33,000 residents and up to 400,000 square feet of retail and office space.
- Public amenities include a 5 acre central park, 60,000 square foot public plaza, 5km of bike paths, 8km of pedestrian paths and a new community centre.











### **DETAILS**

Phase 1:

± 60,500 SF Ground Floor Retail (Grocery Anchor, Bank + CRU) ± 55,000 SF Second Floor Comercial (Daycare, Fitness, Office)

Adjacent to Edmonds Skytrain Station Monday-Friday: 23,833 AVG Daily Riders Weekends / holidays: 13,372 AVG Daily Riders

Ample Street Front and Underground Commercial Parking (222 stalls in P1/P2) 26 highrise & 17 lowrise buildings combined to total over 10,750,000 SF of residential area

Commercial Loading from Parkade

Retail Storefronts on Southgate Blvd, Main High Street Connecting the Development

### **PROJECT FACTS**

60-acre site

Over 12,500 new homes will be home to approx. 33,000 people

Over 10,940,000 SF of residential area and 400,000 SF of commercial area

5 km of bike paths and over 8 km of pedestrian paths, one ha