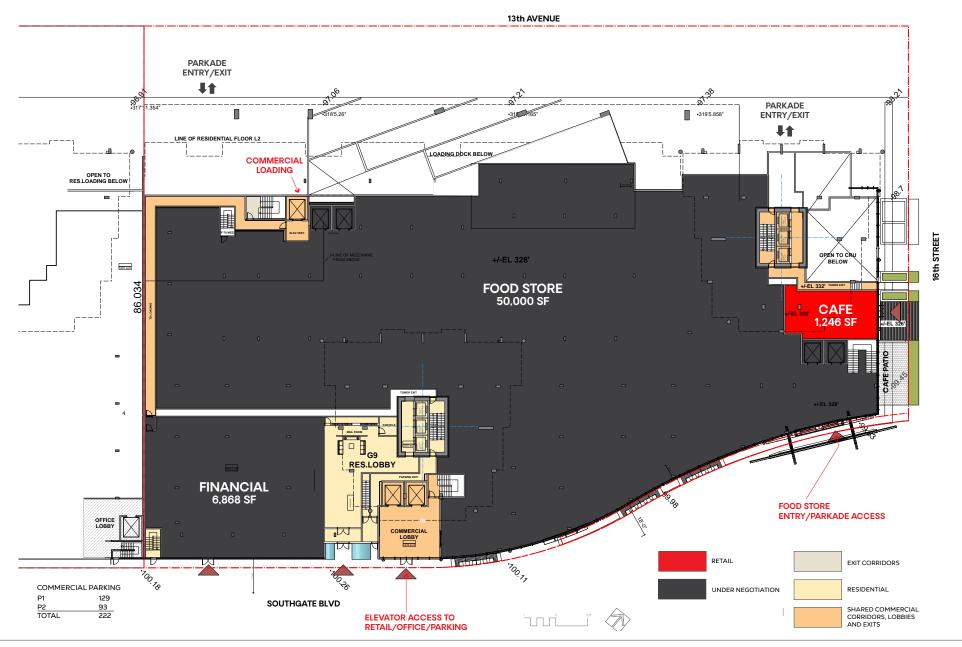

# GROUND LEVEL COMMERCIAL AREA

### GROUND FLOOR RETAIL (NWC OF SOUTHGATE BLVD. & 16TH ST.)