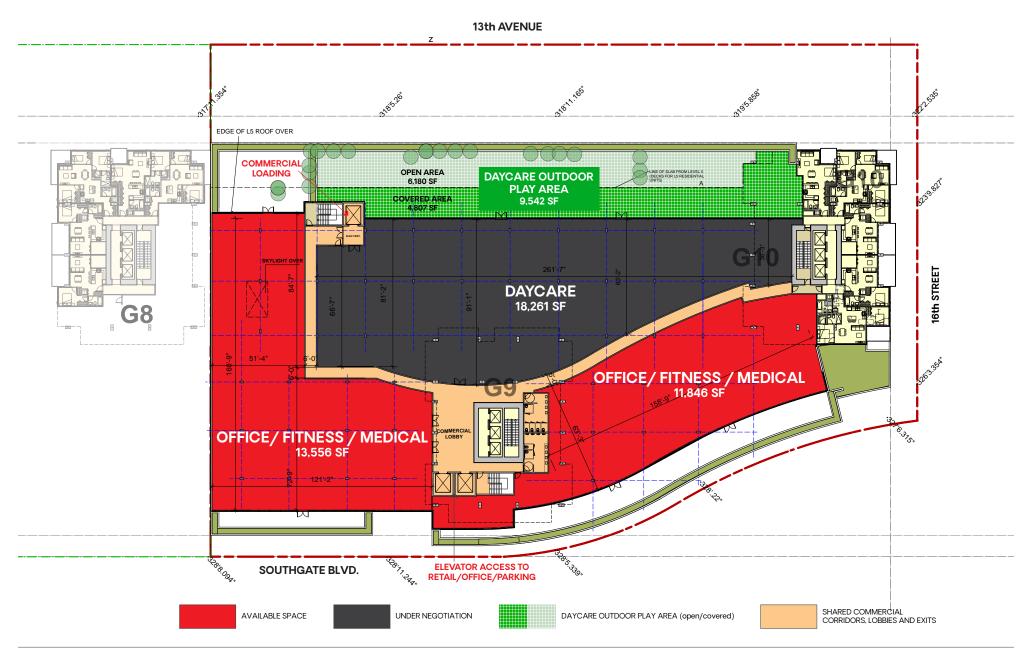

0,000 SF of residential area and 400,000 SF of commercial area

5 km of bike paths and over 8 km of pedestrian paths, one half of a 5-acre Central Park dedicated to manicured gardens and landscaping, and one half to programmed park space

60,000 SF of active public plaza

### CONTACT

DAN CLARK

Personal Real Estate Corporation Sitings Realty Ltd

604.628.2577 dan@sitings.ca NANCY BAYLY

Personal Real Estate Corporation Sitings Realty Ltd

604.628.2580 nancy@sitings.ca



















### TRADE AREA





<sup>\*</sup> Burnaby Persons per Household: 2.62



















# **NEIGHBOURHOOD MAP**











# GROUND LEVEL COMMERCIAL AREA











# SECOND LEVEL COMMERCIAL AREA











### GROUND FLOOR RETAIL (NWC OF SOUTHGATE BLVD. & 16TH ST.)











### **COMMERCIAL LEVEL 2**









### **COMMERCIAL PARKING LEVEL 1**







### **COMMERCIAL PARKING LEVEL 2**









# **SOUTHGATE AERIAL VIEW**









# **SOUTHGATE PARK** (VIEW TO WEST)









# **SOUTHGATE PARK**











# SOUTHGATE BLVD. & 16TH ST. (VIEW TO NORTH EAST)









# **SOUTHGATE PARK** (VIEW SOUTH)









# SOUTHGATE COMMUNITY CENTRE