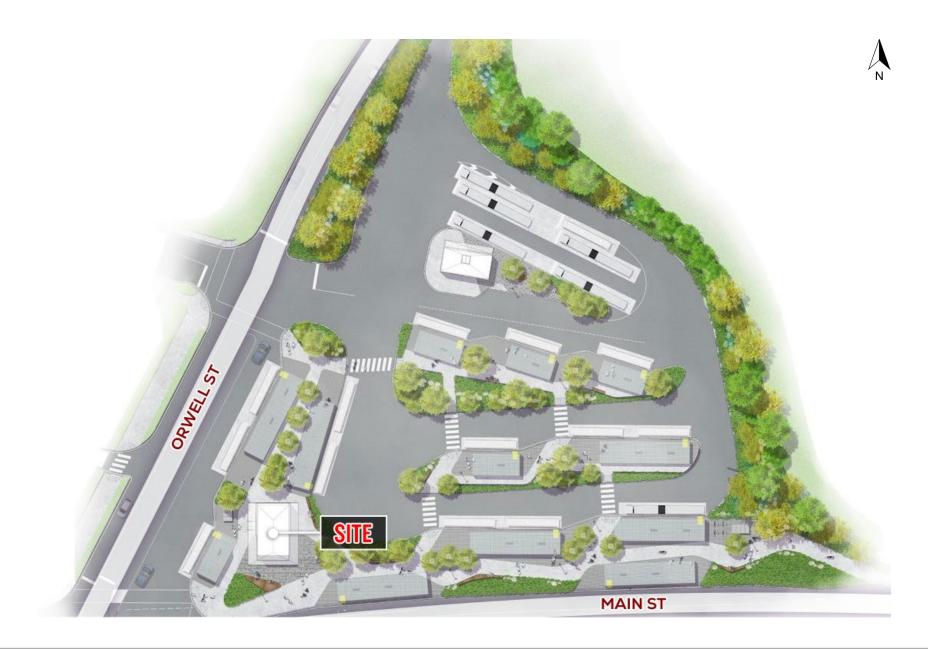

t.)

# Proposed Services:

# <u>Timing:</u> May/June 2024 (est.)

# <u>Power:</u> 400 amp

# HVAC: 2x24 Split System HPS each w/ 24 MBH Cooling Capacity

# Venting: Possible (Single Level Unit)

### AREA FEATURES



Over 14,000 daily riders & 13 bus routes



Vital transit interchange for East/West connections across the North Shore and North/South across the Burrard Inlet and future rapid bus transit from Park Royal to Metrotown



Servicing a dense daytime employment node including office, business park, industrial, shipping ports/train terminals, & Capilano University



Adjacent to a busy retail node including Save-On-Foods, MEC, Canadian Tire, + more

# CONTACT

#### **NANCY BAYLY**

Personal Real Estate Corporation Sitings Realty Ltd

604.628.2580 nancy@sitings.ca





## SITE PLAN





### FLOOR PLAN



## RENDERINGS



\*Artistic Renderings are for illustration purposes only and subject to change.