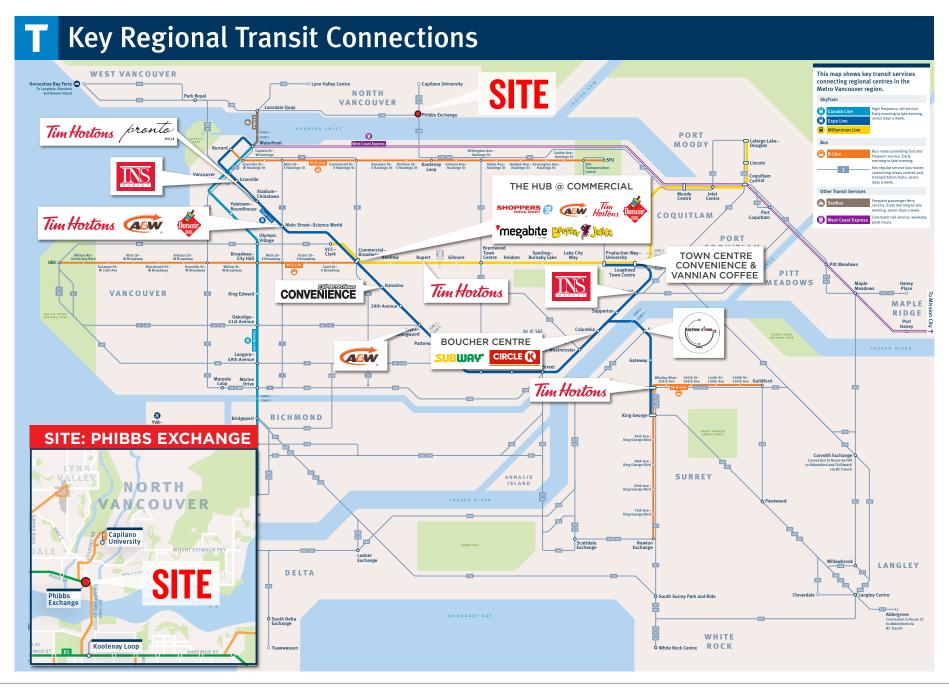

### AREA FEATURES

Over 14,000 daily riders & 13 bus routes

Vital transit interchange for East/West connections across the North Shore and North/South across the Burrard Inlet and future rapid bus transit from Park Royal to Metrotown

Servicing a dense daytime employment node including office, business park, industrial, shipping ports/train terminals, & Capilano University

Adjacent to a busy retail node including Save-On-Foods, MEC, Canadian Tire, + more