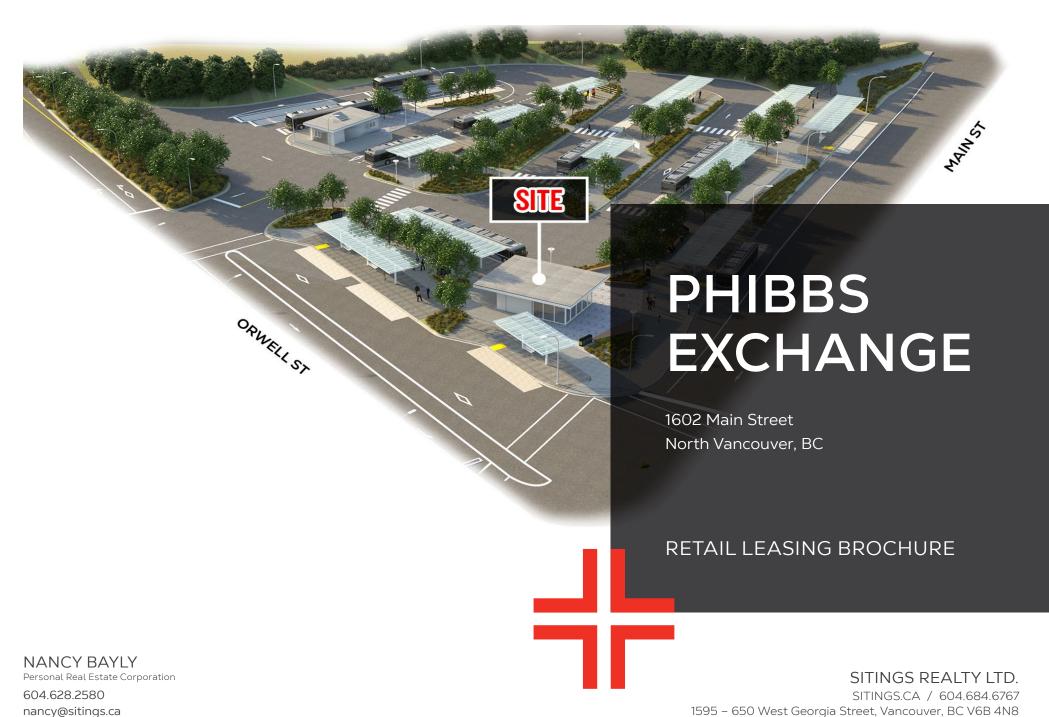

# **PROJECT SUMMARY**

Prime 638 SF retail pad strategically situated at the heart of the newly renovated Phibbs Bus Exchange. This exchange is a pivotal transportation hub in the District of North Vancouver, forming a vital part of the TransLink system. It facilitates over 14,000 daily riders across 13 bus routes serving the entire North Shore, including Capilano University, while also providing rapid connections to the cities of Vancouver and Burnaby. The ongoing exchange renovation project promises improved amenities, park & ride, accessibility, and pedestrian traffic, with completion expected in early 2024. The office, industrial, and shipping ports nearby create a substantial pool of workers and professionals who frequent the exchange daily, in addition to the rapidly densifying residential surrounding the site.

# Pad Unit on Corner of Main Street & Orwell Street

## RENDERINGS

\*Artistic Renderings are for illustration purposes only and subject to change.