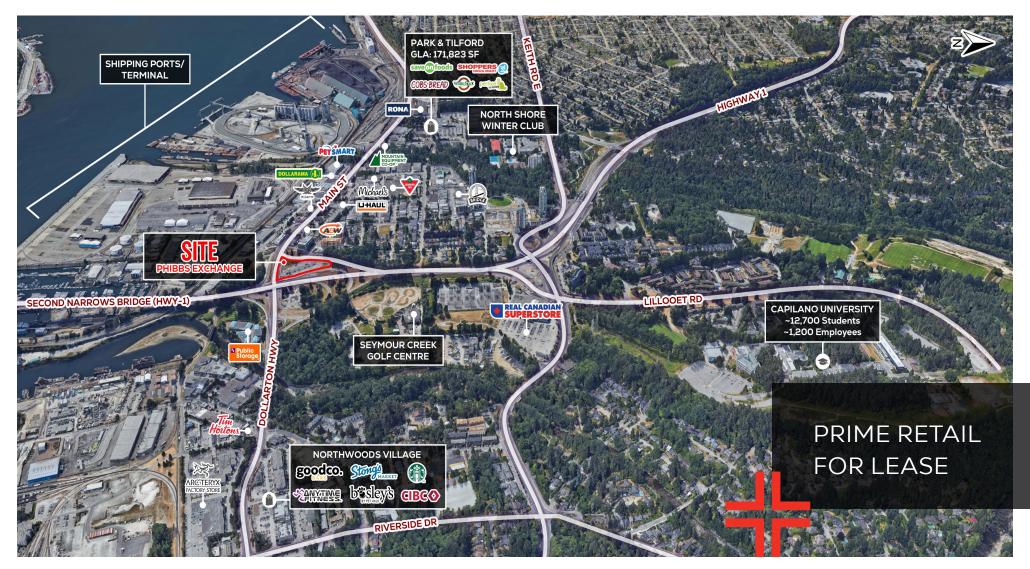

### AREA FEATURES

Over 14,000 daily riders & 13 bus routes

Vital transit interchange for East/West connections across the North Shore and North/South across the Burrard Inlet and future rapid bus transit from Park Royal to Metrotown

Servicing a dense daytime employment node including office, business park, industrial, shipping ports/train terminals, & Capilano University

Adjacent to a busy retail node including Save-On-Foods, MEC, Canadian Tire, + more