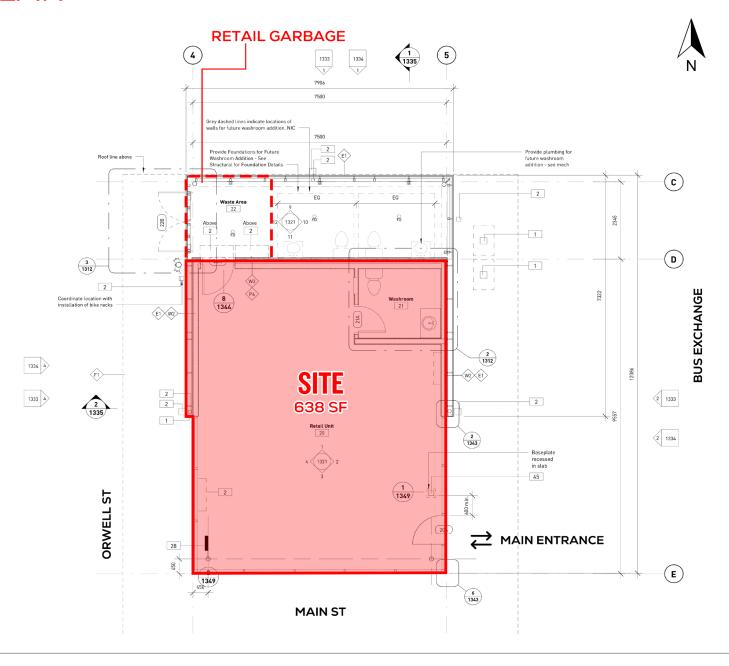

### FLOOR PLAN

# <u>Size:</u> 638 SF

# Pad Unit on Corner of Main Street & Orwell Street